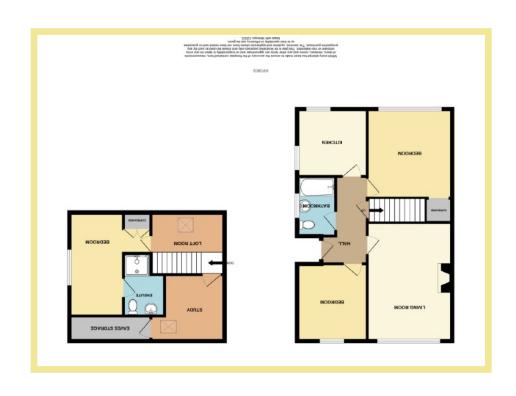

The property comprises of:-

Entrance door at the side, hallway, spacious lounge/diner with feature fireplace, modern fully fitted kitchen with integrated appliances, two double bedrooms and bathroom. Stairs lead to the first floor where there is a Master suite with ensuite shower room, dressing area, study and large under eaves storage area.

# Lounge/Diner

4.99m x 3.63m (16'5"" x 11'11")

#### Kitchen

3.58m x 3.00m (11'9" x 9'10")

# Bathroom

1.97m x 1.72m (6'6" x 5'8")

#### **Bedroom Two**

3.78m x 3.63m (12'5" x 11'11")

### **Bedroom Three**

3.28m x 3.05m (10'9" x 10'0")

# Master Bedroom

4.22m x 3.14m (13'10" x 10'4")

# **Ensuite**

2.14m x 1.71m (7'0" x 5'8")

# Study

3.06m x 2.84m (10'1" x 9'4")

# Garage

5.01m x 2.57m (16'5" x 8'5")

#### Store Room One

5.07m x 3.67m (16'8" x 12'1")

# Store Room Two

3.67m x 1.83m (12'1" x 6'0")