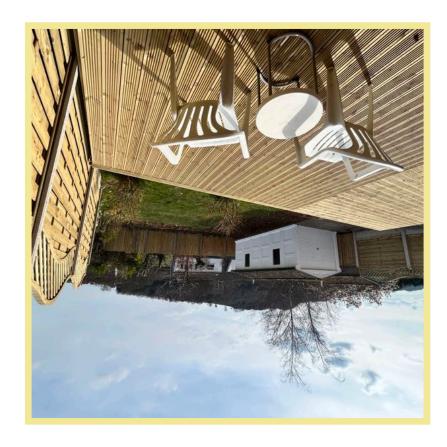

Outside to the front there is a gravel garden, substantial off road parking on the driveway and access to the detached garage. To the rear is an enclosed garden laid to lawn with new decked patio seating area which is the perfect place for outside dining and entertaining taking in the far reaching sea & mountain views. There are a series of spacious store rooms beneath the property which house the new boiler, accessed from the rear garden.