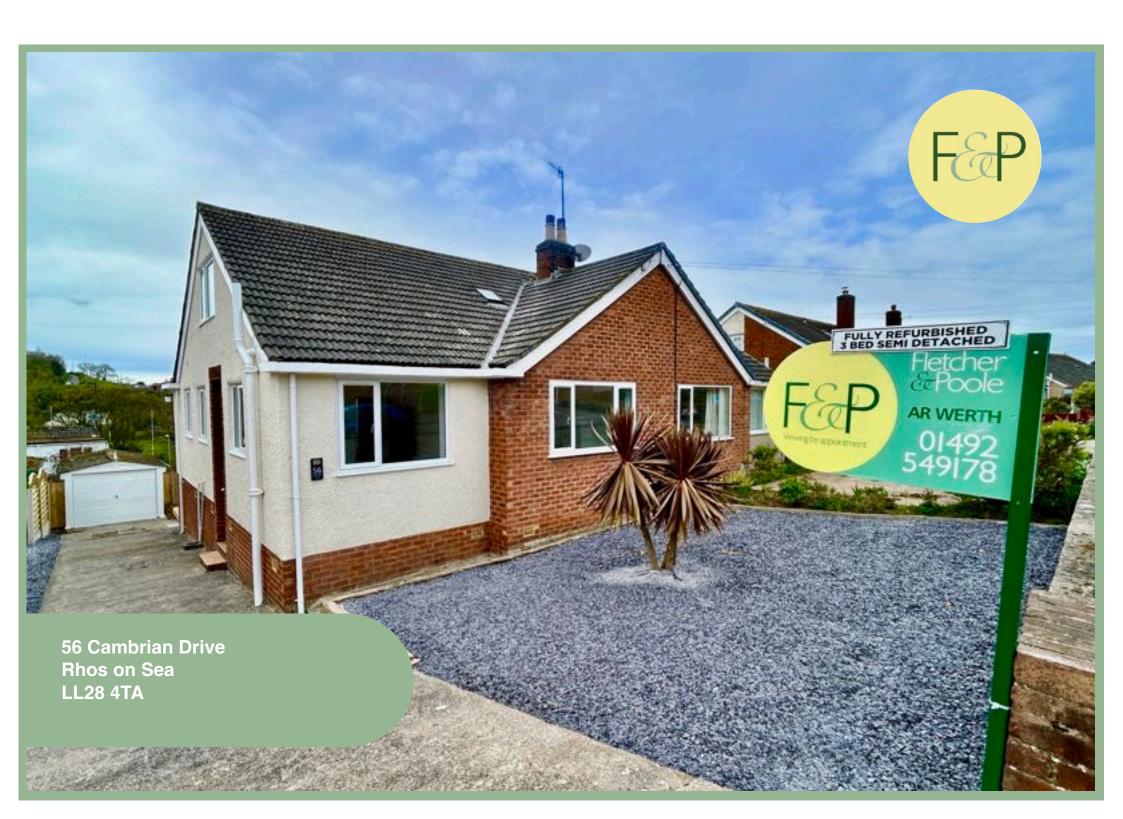

# Spacious & Well Planned Fully Refurbished Three Bedroom Semi Detached Dormer Bungalow Situated In A Highly Desirable Residential Area

# Description

This immaculately presented three bedroom semi detached dormer bungalow is situated in the highly desirable residential area of Rhos on Sea.

Walking distance to the local shops & amenities and a short drive from both Llandudno and Colwyn Bay. Fully renovated and refurbished by the current owners to a high standard to include:-

Outside to the front there is a gravel garden, substantial off road parking on the driveway and access to the detached garage. To the rear is an enclosed garden laid to lawn with new decked patio seating area which is the perfect place for outside dining and entertaining taking in the far reaching sea & mountain views. There are a series of spacious store rooms beneath the property which house the new boiler, accessed from the rear garden.

Council Tax Band: "D" (provided on <a href="https://www.voa.gov.uk">www.voa.gov.uk</a>)
Energy Performance Rating Band C

3 Bedroom Semi Detached Dormer Bungalow

56 Cambrian Drive Rhos on Sea LL28 4TA

£299,950