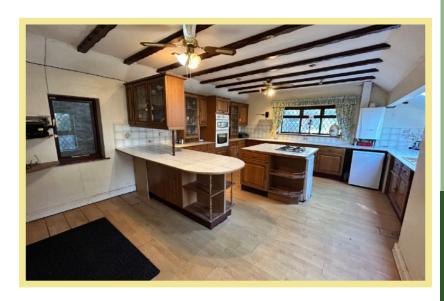

ooms with access from the ground floor.

Viewing is highly recommended to appreciate the potential and sought after location this property has to offer.

- √ THREE BEDROOM DETACHED HOUSE ON A PRIVATE, GATED PLOT
- ✓ INDIVIDUALLY DESIGNED
- ✓ SITUATED IN A HIGHLY DESIRABLE CONSERVATION AREA
- ✓ WALKING DISTANCE TO THE LOCAL SHOPS, SCHOOLS, PROMENADE & BEACH
- ✓ LARGE DRIVEWAY WITH SUBSTANTIAL OFF ROAD PARKING
- ✓ IN NEED OF RENOVATION-WITH A WEALTH OF POTENTIAL
- ✓ COURTYARD GARDEN AREA WITH ORNAMENTAL POND, GARDEN SHED
- ✓ 18 FOOT METAL GARAGE/STORAGE UNIT
- ✓ CELLAR ROOMS
- **✓ NO CHAIN**

#### Lounge/Diner

8.30m x 5.72m (27'3" x 18'9")



#### **Bedroom Two**

4.50m x 2.53m (14'9" x 8'4")

#### Shower Room

1.99m x 1.95m (6'7" x 6'5")

#### Kitchen/Diner

5.82m x 5.01m (19'1" x 16'5")



#### Master Bedroom

5.76m x 3.74m (18'11" x 12'3")



#### **Ensuite**

2.31m x 1.96m (7'7" x 6'5")

#### **Bedroom Three**

4.43m x 2.67m (14'7" x 8'9")

#### Bathroom

1.94m x 1.94m (6'5" x 6'5")

#### Cellar Rooms

3.80m X 3.30m (12'6" x 10'10") 4.10m X 2.50m (13'6" x 8'2") 2.60m X 2.00m (8'7" x 6'7")

#### Location

Situated nearby to a conservation area, close to the centre of Colwyn Bay which has a variety of local shops and other amenities. It is conveniently located near to the A55 dual carriageway for easy access to Chester and the motorways beyond.

#### **Directions**

From the Rhos On Sea office turn right onto the promenade, continue along turning right by the Toad Public House, go straight across at the crossroads, at the mini roundabout continue straight across onto Pwlly