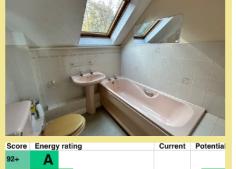

#### Shower Room

1.99m x 1.95m (6'7" x 6'5")

#### Bathroom

1.94m x 1.94m (6'5" x 6'5")