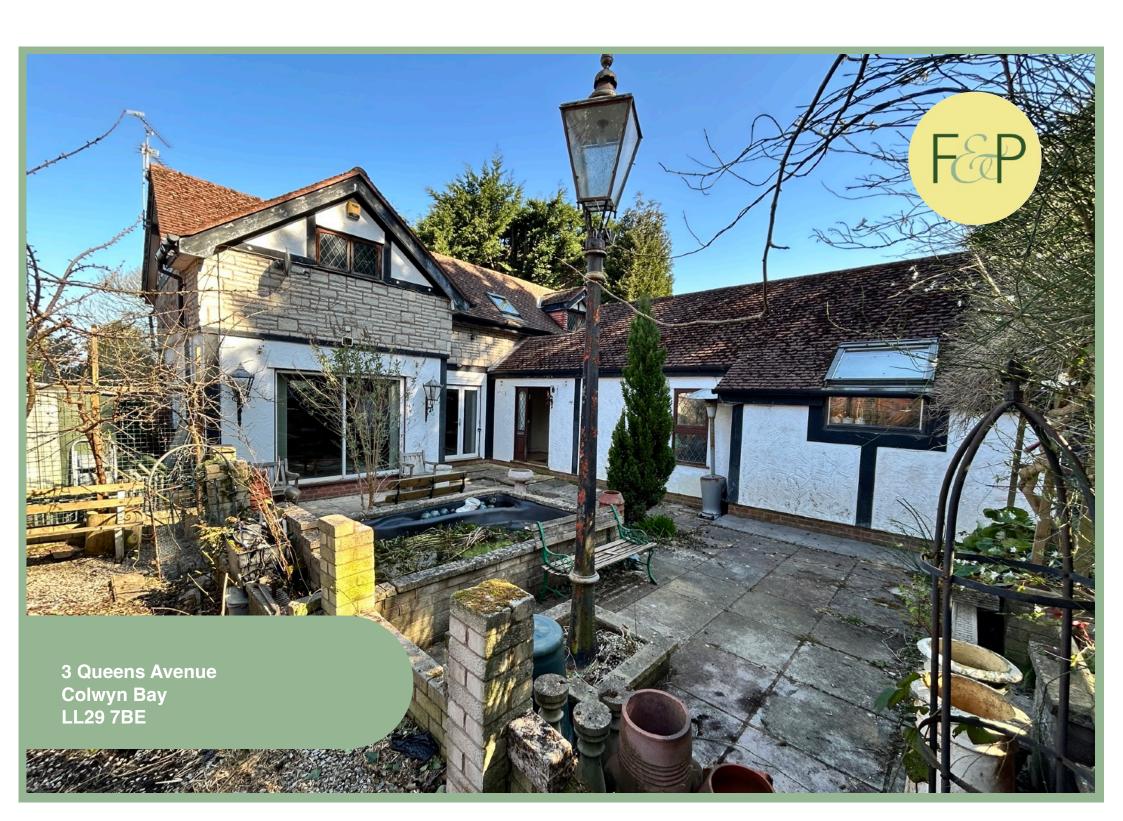

### Description

This three bedroom individually designed detached house is situated in the highly desirable conservation area of Colwyn Bay near Rydal Penrhos school. Walking distance to the local shops, schools, cafes, promenade & beach. The property is in need of renovation and offers a great opportunity to any potential purchaser. Set back from the road on a private, gated plot with driveway and substantial off road parking. At the front there is a courtyard garden with paved patio seating area, ornamental pond, garden shed and a metal garage/storage unit.

Council Tax Band TBC

Energy Performance Rating Band D

3 Bedroom
Detached House

3 Queens Avenue Colwyn Bay LL29 7BE

£329,950

Reduced From £350,000 Reference Number:RP3897 25/03/25

Fletcher & Poole, 1A, Penrhyn Avenue Rhos-on-Sea, LL28 4PS