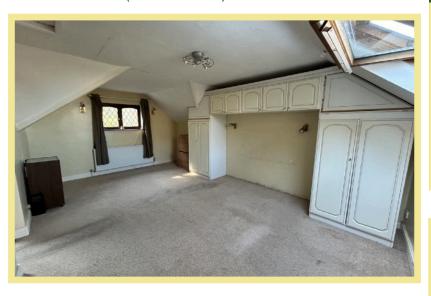

#### Master Bedroom

5.76m x 3.74m (18'11" x 12'3")

#### **Bedroom Two**

4.50m x 2.53m (14'9" x 8'4")

#### **Bedroom Three**

4.43m x 2.67m (14'7" x 8'9")