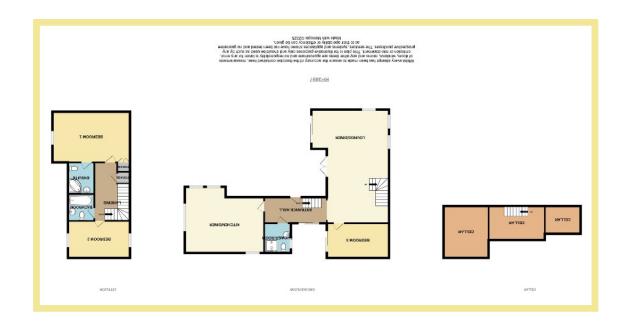

#### Lounge/Diner

8.30m x 5.72m (27'3" x 18'9")

#### **Bedroom Two**

4.50m x 2.53m (14'9" x 8'4")

#### Shower Room

1.99m x 1.95m (6'7" x 6'5")

#### Kitchen/Diner

5.82m x 5.01m (19'1" x 16'5")

#### Master Bedroom

5.76m x 3.74m (18'11" x 12'3")

#### **Ensuite**

2.31m x 1.96m (7'7" x 6'5")

#### **Bedroom Three**

4.43m x 2.67m (14'7" x 8'9")

#### Bathroom

1.94m x 1.94m (6'5" x 6'5")

#### Cellar Rooms

3.80m X 3.30m (12'6" x 10'10") 4.10m X 2.50m (13'6" x 8'2") 2.60m X 2.00m (8'7" x 6'7")