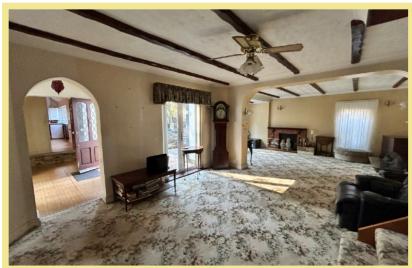

Entrance to the property into the hallway, large kitchen/diner, shower room, ground floor bedroom with sliding doors onto a small inner courtyard, expansive lounge/diner with both French doors and sliding patio doors out onto the courtyard garden area.