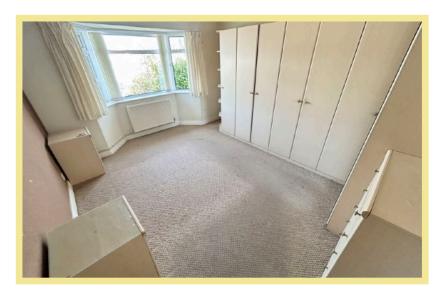

#### Bedroom One

4.08m x 3.63m (13'5" x 11'11")

#### **Bedroom Two**

3.32m x 3.02m (10'11" x 9'11")