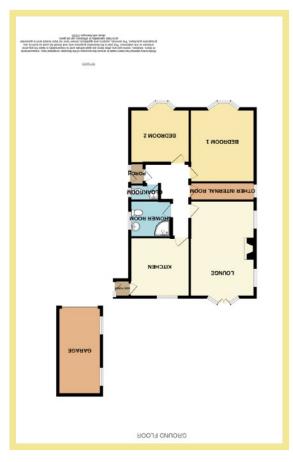

#### Description

This spacious two bedroom detached bungalow is situated in the highly desirable residential area of Penrhyn Bay. Walking distance to the local shops, promenade, golf course & beach.

A short drive from both Llandudno and Rhos on Sea. The well planned accommodation comprises of:Entrance at the side of the property into a porch,
hallway with cloakroom, large lounge with French
doors onto the garden, kitchen with porch out onto the
driveway at the side, two double bedrooms both with
bay windows and one with fitted wardrobes, shower
room and a further room for storage/office space.
To the rear is an enclosed garden laid to lawn with
access into the detached garage.

#### Lounge

5.38m x 3.64m (17'8"x 11'11")

#### Kitchen

3.33m x 3.30m (10'11" x 10'10")

#### **Shower Room**

2.31m x 1.76m (7'7" x 5'9")

#### Bedroom One

4.08m x 3.63m (13'5" x 11'11")

#### **Bedroom Two**

3.32m x 3.02m (10'11" x 9'11")

#### Office/Storage

3.78m x 1.02m (12'5" x 3'4")

#### Garage

4.90m x 2.45m (16'1" x 18'1")