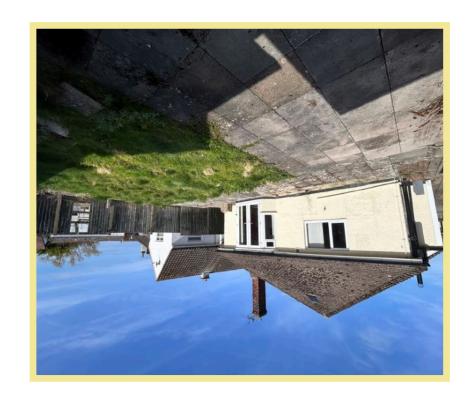

#### Description

This spacious two bedroom detached bungalow is situated in the highly desirable residential area of Penrhyn Bay. Walking distance to the local shops, promenade, golf course & beach.

A short drive from both Llandudno and Rhos on Sea. The well planned accommodation comprises of:Entrance at the side of the property into a porch,
hallway with cloakroom, large lounge with French
doors onto the garden, kitchen with porch out onto the
driveway at the side, two double bedrooms both with
bay windows and one with fitted wardrobes, shower
room and a further room for storage/office space.
To the rear is an enclosed garden laid to lawn with
access into the detached garage.

To the front there is a driveway to the side of the bungalow with ample off road parking and small garden.

The property benefits from gas central heating & UPVC double glazing throughout.

Viewing is highly recommended to appreciate the spacious well planned accommodation and highly desirable location.