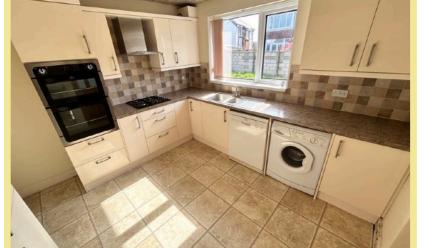

bay windows and one with fitted wardrobes, shower
room and a further room for storage/office space.
To the rear is an enclosed garden laid to lawn with
access into the detached garage.

To the front there is a driveway to the side of the bungalow with ample off road parking and small garden.

The property benefits from gas central heating & UPVC double glazing throughout.

Viewing is highly recommended to appreciate the spacious well planned accommodation and highly desirable location.

- ✓ SPACIOUS TWO BEDROOM DETACHED BUNGALOW
- ✓ SITUATED IN A HIGHLY DESIRABLE AREA
- ✓ WALKING DISTANCE TO THE LOCAL SHOPS, PROMENADE, GOLF COURSE & BEACH
- ✓ OFF ROAD PARKING
- ✓ DETACHED GARAGE
- **✓** NO CHAIN

#### Lounge

5.38m x 3.64m (17'8"x 11'11")



#### Kitchen

3.33m x 3.30m (10'11" x 10'10")



#### **Shower Room**

2.31m x 1.76m (7'7" x 5'9")



#### Bedroom One

4.08m x 3.63m (13'5" x 11'11")



#### **Bedroom Two**

3.32m x 3.02m (10'11" x 9'11")

#### Office/Storage

3.78m x 1.02m (12'5" x 3'4")

#### Garage

4.90m x 2.45m (16'1" x 18'1")

#### Location

The property is located in the popular area of Penrhyn Bay. Within easy reach of Llandudno and close to the popular seaside resort town of Rhos On Sea.

#### **Directions**

From the Rhos on Sea office turn towards the Promenade, turn left onto the Promenade, continue along this road passing the golf course on the left, take the fourth turning left onto Benarth Road, Hafod Road West is the first turning on the right.

Council Tax Band: "E"

Energy Performance Rating Band D

2 Bedroom Detached Bungalow

14 Hafod Road West Pe