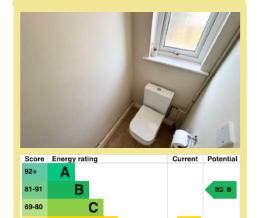

#### **Shower Room**

2.31m x 1.76m (7'7" x 5'9")

Council Tax Band: "E"

Energy Performance Rating Band D

2 Bedroom Detached Bungalow

14 Hafod Road West Penrhyn Bay LL30 3PN