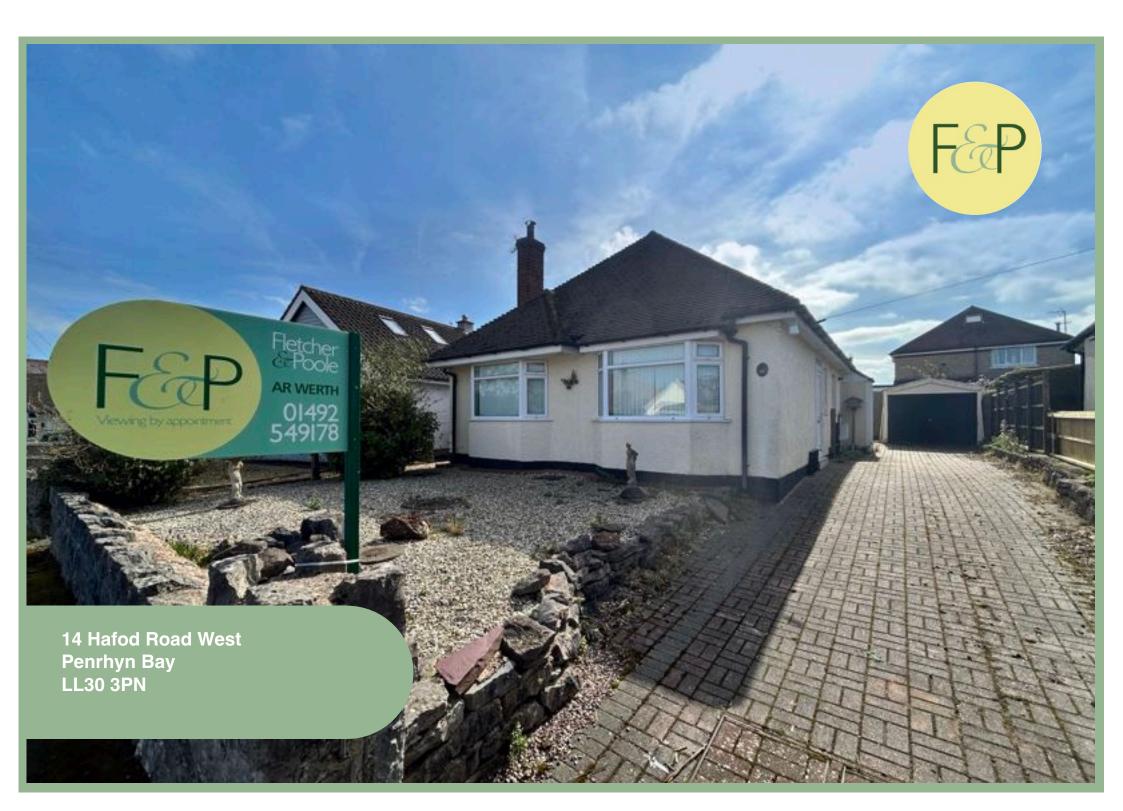

# Spacious Two Bedroom Detached Bungalow Situated In A Highly Desirable Residential Area

#### Description

This spacious two bedroom detached bungalow is situated in the highly desirable residential area of Penrhyn Bay. Walking distance to the local shops, promenade, golf course & beach.

A short drive from both Llandudno and Rhos on Sea. The well planned accommodation comprises of:Entrance at the side of the property into a porch,
hallway with cloakroom, large lounge with French
doors onto the garden, kitchen with porch out onto the
driveway at the side, two double bedrooms both with
bay windows and one with fitted wardrobes, shower
room and a further room for storage/office space.
To the rear is an enclosed garden laid to lawn with
access into the detached garage.

To the front there is a driveway to the side of the bungalow with ample off road parking and small garden.

The property benefits from gas central heating & UPVC double glazing throughout.

Viewing is highly recommended to appreciate the spacious well planned accommodation and highly desirable location.

Council Tax Band: "E"

Energy Performance Rating Band D

2 Bedroom Detached Bungalow

14 Hafod Road West Penrhyn Bay LL30 3PN

### £289,000

Reduced From £295,000 NO CHAIN

Reference Number:RP3895 24/03/25

Fletcher & Poole, 1A, Penrhyn Avenue Rhos-on-Sea, LL28 4PS

Registered Company Number 4687367