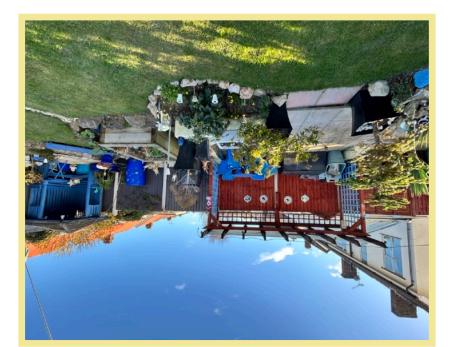

Stairs lead to the first floor where there is two double bedrooms, a single bedroom and a family bathroom. To the rear the enclosed garden is laid to lawn with two patio seating areas, one paved with a pergola, ornamental pond, greenhouse with well established plants & shrubs. To the front there is off road parking on the driveway & gravel garden. The property benefits from UPVC double glazing and gas central heating throughout.