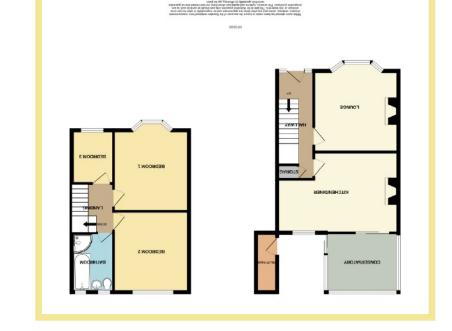

A short drive to both Llandudno and Rhos on Sea. The accommodation on the ground floor comprises of:- Entrance hall with understairs storage, lounge with bay window, kitchen/diner with sliding doors into the conservatory, outside utility room.

Stairs lead to the first floor where there is two double bedrooms, a single bedroom and a family bathroom. To the rear the enclosed garden is laid to lawn with two patio seating areas, one paved with a pergola, ornamental pond, greenhouse with well established plants & shrubs. To the front there is off road parking on the driveway & gravel garden. The property benefits from UPVC double glazing and gas central heating throughout.

#### Lounge

3.77m x 3.62m (12'5" x 11'11")

## Hall

4.82m x 1.65m (15'10" x 5'5")

## Utility

2.60m x 0.93m (8'6" x 3'1")

## Conservatory

2.63m x 3.26m (8'8" x 10'9")

## Bedroom One

3.63m x 3.30m (11'11" x 10'10")

Bedroom Two 3.63m x 3.30m (11'11"x 10'10")

Bedroom Three 2.35m x 1.86m (7'9" x 6'2")

## Bathroom

2.63m x 2.14m (8'8" x 7'0")

## Kitchen