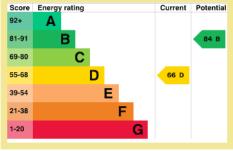

## Directions

From the Rhos On Sea office turn towards the Promenade and then left onto the Promenade, continue along this road onto Glan Y Mor Road, at the roundabout take the first exit onto Llandudno Road, take the right hand turn onto Charleston Road, right onto Trafford Park and left onto Hall Road where the house is on the right hand side. Council Tax Band: "D" (provided on <u>www.voa.gov.uk</u>) Energy Performance Rating Band "D"