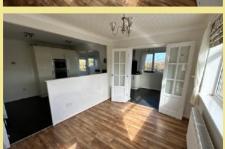

#### Kitchen

5.65m x 5.59m (18'6" x 18'4")

# **Dining Room**

3.11m x 2.68m (10'3" x 8'10")