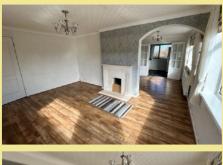

# Living Room

4.79m x 3.41m (15'9" x 11'2")

# **Dining Room**

3.11m x 2.68m (10'3" x 8'10")