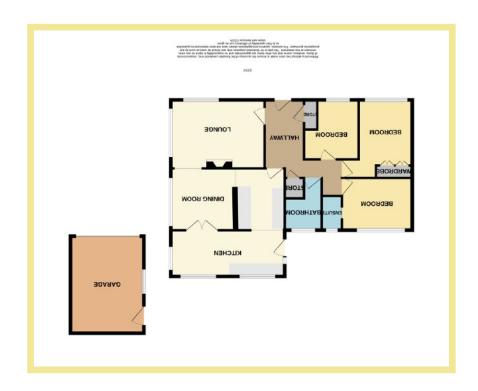

# Description

This light and spacious three bedroom detached bungalow is situated on the popular Penrhyn Beach Estate, within walking distance to the Promenade, beach, local shops & amenities. The accommodation benefits from UPVC double glazing and gas central heating. The spacious accommodation briefly comprises of: Entrance hallway with storage cupboard, spacious lounge with dual aspect windows and opening into the dining room, open plan kitchen with integrated appliances, two double bedrooms one benefiting from fitted wardrobes and second one offering ensuite WC, single bedroom and modern shower room. To the rear of the property there is an enclosed private garden laid to stones with well established plants, patio seating area and summerhouse. To the front of the property is a driveway with ample off road parking, detached garage and garden laid to stones with matured plants and shrubs. Viewing is essential to appreciate this spacious accommodation and desirable location.

#### **Entrance Hallway**

3.70m x 1.95m (12'2" x 6'5")

# Living Room

4.79m x 3.41m (15'9" x 11'2")

#### Kitchen

5.65m x 5.59m (18'6" x 18'4")

# **Dining Room**

3.11m x 2.68m (10'3" x 8'10")

#### Bedroom One

3.60m x 2.67m (11'10" x 8'9")

# **Bedroom Two**

3.84m x 2.68m (12'7" x 8'10")

### **Bedroom Three**

2.98m x 2.04m (9'9" x 6'8")

#### Bathroom

2.63m x 1.83m (8'8" x 6'0")

#### Garage

4.81m x 3.65m (15'10" x 12'0")