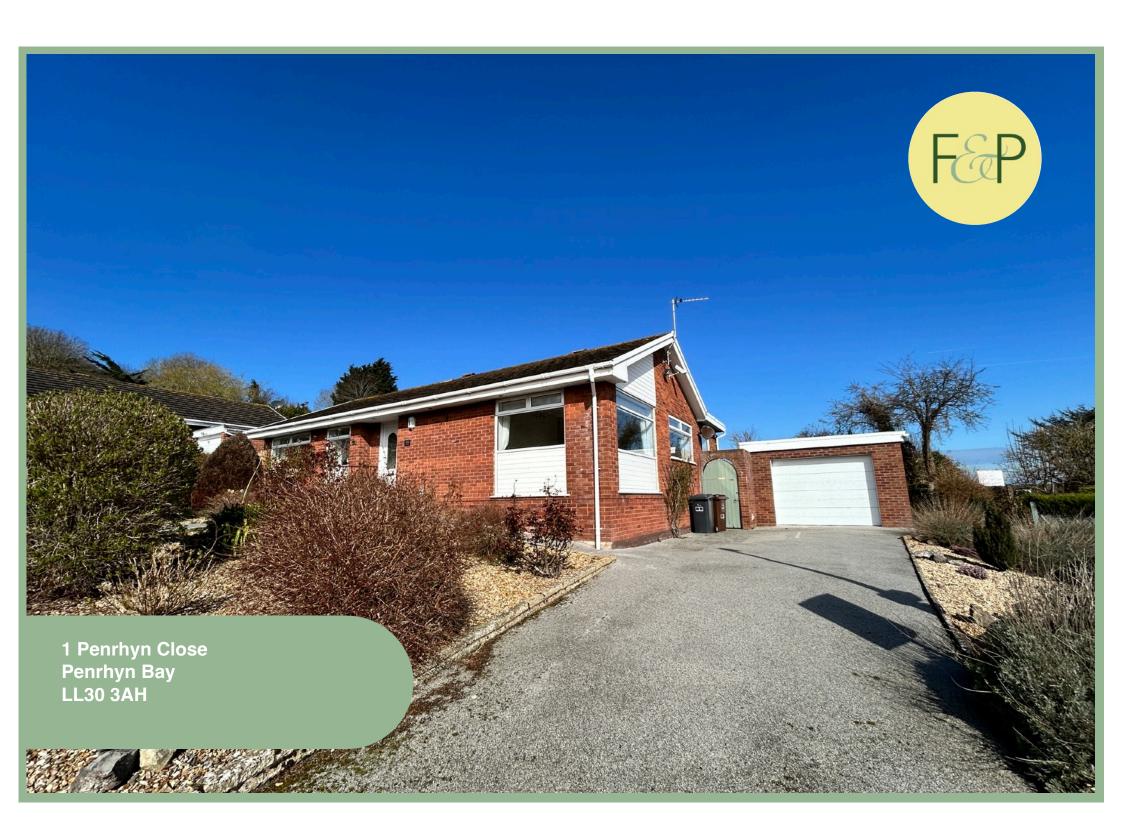

# Spacious Three Bedroom Detached Bungalow Situated In A Sought After Residential Location

# Description

This light and spacious three bedroom detached bungalow is situated on the popular Penrhyn Beach Estate, within walking distance to the Promenade, beach, local shops & amenities. The accommodation benefits from UPVC double glazing and gas central heating. The spacious accommodation briefly comprises of: Entrance hallway with storage cupboard, spacious lounge with dual aspect windows and opening into the dining room, open plan kitchen with integrated appliances, two double bedrooms one benefiting from fitted wardrobes and second one offering ensuite WC, single bedroom and modern shower room. To the rear of the property there is an enclosed private garden laid to stones with well established plants, patio seating area and summerhouse. To the front of the property is a driveway with ample off road parking, detached garage and garden laid to stones with matured plants and shrubs. Viewing is essential to appreciate this spacious accommodation and desirable location.

Council Tax Band: "E" (provided on <a href="www.voa.gov.uk">www.voa.gov.uk</a>)
Energy Performance Rating Band "D"

3 Bedroom Detached Bungalow

1 Penrhyn Close Penrhyn Bay LL30 3AH £349,950

Reference Number:RP3894