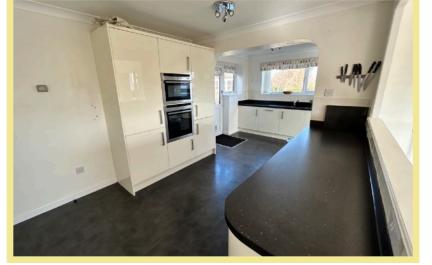

from fitted wardrobes and second one offering ensuite WC, single bedroom and modern shower room. To the rear of the property there is an enclosed private garden laid to stones with well established plants, patio seating area and summerhouse. To the front of the property is a driveway with ample off road parking, detached garage and garden laid to stones with matured plants and shrubs. Viewing is essential to appreciate this spacious accommodation and desirable location.

- ✓ SPACIOUS THREE BEDROOM DETACHED BUNGALOW
- ✓ SITUATED IN A SOUGHT AFTER RESIDENTIAL LOCATION
- ✓ ENCLOSED PRIVATE REAR GARDEN
- ✓ OFF ROAD PARKING & GARAGE
- √ NO CHAIN

#### **Entrance Hallway**

3.70m x 1.95m (12'2" x 6'5")

# Living Room

4.79m x 3.41m (15'9" x 11'2")



#### Kitchen

5.65m x 5.59m (18'6" x 18'4")



# **Dining Room**

3.11m x 2.68m (10'3" x 8'10")

#### Bedroom One

3.60m x 2.67m (11'10" x 8'9")



# **Bedroom Two**

3.84m x 2.68m (12'7" x 8'10")

### **Bedroom Three**

2.98m x 2.04m (9'9" x 6'8")

#### Bathroom

2.63m x 1.83m (8'8" x 6'0")



#### Garage

4.81m x 3.65m (15'10" x 12'0")

# Location

The property is conveniently located in Penrhyn Bay close to the local shops and other amenities and close to the golf course. The Victorian resort of Llandudno is approximately three miles distance.

#### **Directions**

From the Rhos on Sea office turn towards the Promenade, turn left onto the Promenade, continue along this road passing the golf course on the left, turn right onto Penrhyn Beach Estate, left onto Penrhyn Beach West where the road merges into Penrhyn Close.

Council Tax