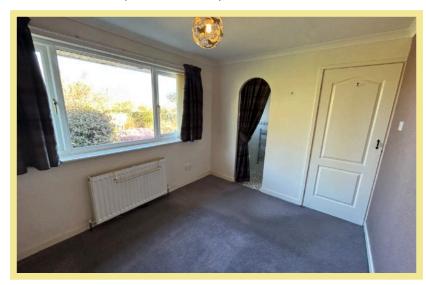

#### Bedroom One

3.60m x 2.67m (11'10" x 8'9")

# **Bedroom Two**

3.84m x 2.68m (12'7" x 8'10")

### **Bedroom Three**

2.98m x 2.04m (9'9" x 6'8")