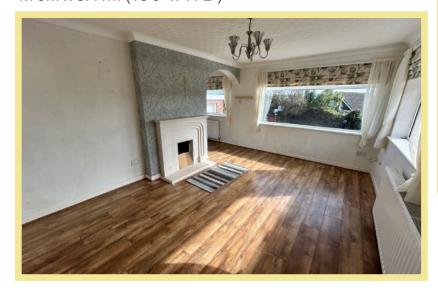

appliances, two double bedrooms one benefiting from fitted wardrobes and second one offering ensuite WC, single bedroom and modern shower room. To the rear of the property there is an enclosed private garden laid to stones with well established plants, patio seating area and summerhouse. To the front of the property is a driveway with ample off road parking, detached garage and garden laid to stones with matured plants and shrubs. Viewing is essential to appreciate this spacious accommodation and desirable location.

- ✓ SPACIOUS THREE BEDROOM DETACHED BUNGALOW
- ✓ SITUATED IN A SOUGHT AFTER RESIDENTIAL LOCATION
- ✓ ENCLOSED PRIVATE REAR GARDEN
- ✓ OFF ROAD PARKING & GARAGE
- √ NO CHAIN

#### **Entrance Hallway**

3.70m x 1.95m (12'2" x 6'5")

# Living Room

4.79m x 3.41m (15'9" x 11'2")



#### Kitchen

5.65m x 5.59m (18'6" x 18'4")



# **Dining Room**

3.11m x 2.68m (10'3" x 8'10")

#### Bedroom One

3.60m x 2.67m (11'10" x 8'9")



# **Bedroom Two**

3.84m x 2.68m (12'7" x 8'10")

### **Bedroom Three**

2.98m x 2.04m (9'9" x 6'8")

#### Bathroom

2.63m x 1.83m (8'8" x 6'0")



#### Garage

4.81m x 3.65m (15'10" x 12'0")

# Location

The property is conveniently located in Penrhyn Bay close to the local shops and other amenities and close to the golf course. The Victorian resort of Llandudno is approximately three miles distance.

#### **Directions**

From the Rhos on Sea office turn towards the Promenade, turn left onto the Promenade, continue along this road passing the golf course on the left, turn right onto Penrhyn Beach Estate, left onto Penrhyn Beach West where th