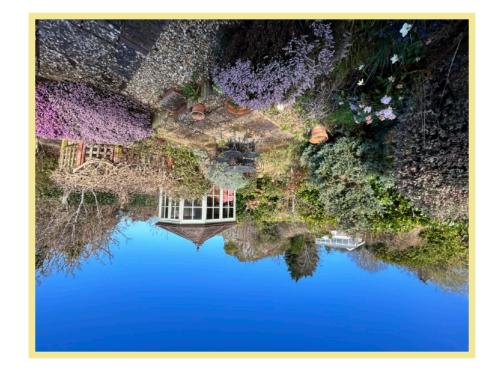

# Description

This light and spacious three bedroom detached bungalow is situated on the popular Penrhyn Beach Estate, within walking distance to the Promenade, beach, local shops & amenities. The accommodation benefits from UPVC double glazing and gas central heating. The spacious accommodation briefly comprises of: Entrance hallway with storage cupboard, spacious lounge with dual aspect windows and opening into the dining room, open plan kitchen with integrated appliances, two double bedrooms one benefiting from fitted wardrobes and second one offering ensuite WC, single bedroom and modern shower room. To the rear of the property there is an enclosed private garden laid to stones with well established plants, patio seating area and summerhouse. To the front of the property is a driveway with ample off road parking, detached garage and garden laid to stones with matured plants and shrubs. Viewing is essential to appreciate this spacious accommodation and desirable location.