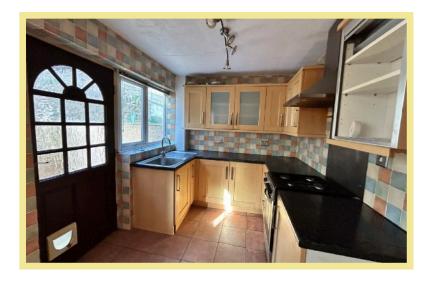

Outside to the front there is off road parking and an enclosed rear courtyard garden.

The accommodation on the ground floor comprises of entrance hall and garage with utility area that has had French doors installed and with the potential to be used as an additional reception room. To the first floor there is a light and spacious lounge and study area taking in those amazing views and a dining room opening into the kitchen which in turn leads to the courtyard garden. On the second floor there are two bedrooms and a good size bathroom.

# Kitchen

9'4" x 7'5" (2.83m x 2.26m)