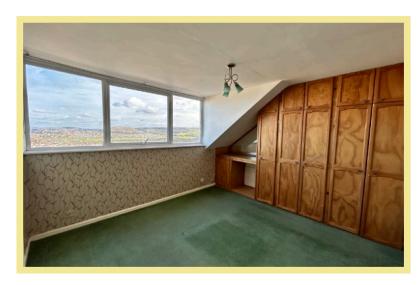

#### Bedroom One

12'10" x 10'10" (3.92m x 3.31m) Maximum

# **Bedroom Two**

10'9" x 8'11" (3.28m x 2.72m) Maximum