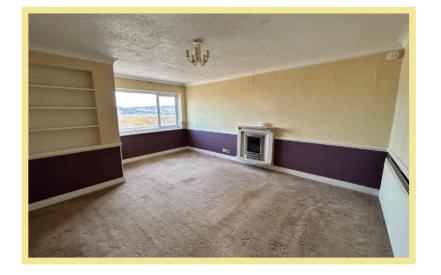

the ground floor comprises of entrance hall and garage with utility area that has had French doors installed and with the potential to be used as an additional reception room. To the first floor there is a light and spacious lounge and study area taking in those amazing views and a dining room opening into the kitchen which in turn leads to the courtyard garden. On the second floor there are two bedrooms and a good size bathroom.

- √ TWO BEDROOM SEMI DETACHED HOUSE
- √ FAR REACHING COASTLINE AND COUNTRYSIDE VIEWS
- ✓ ACCOMMODATION LAID OVER THREE FLOORS WITH AMAZING POTENTIAL
- ✓ CLOSE TO THE AMENITIES OF PENRHYN BAY AND LLANDUDNO
- ✓ OFF ROAD PARKING & ENCLOSED REAR COURTYARD GARDEN
- **✓ NO CHAIN**

# Kitchen

9'4" x 7'5" (2.83m x 2.26m)



#### Lounge

16'4" x 12'10" (4.97m x 3.92m)



#### **Entrance Hall**

7'0" x 6'11" (2.13m x 2.10m)

#### **Dining Room**

10'8" x 6'4" (3.26m x 1.93m)

#### Study Area

7'0" x 6'2" (2.12m x 1.86m)

#### Bedroom One

12'10" x 10'10" (3.92m x 3.31m) Maximum



# **Bedroom Two**

10'9" x 8'11" (3.28m x 2.72m) Maximum

#### Bathroom

8'10" x 7'6" (2.69m x 2.27m)

#### Garage

15'10" x 12'7" (4.82m x 3.84m) Maximum

#### Location

The property is located in an elevated position in the semi-rural Village of Penrhynside. It is within close proximity of the local shops, supermarket, schools and other amenities of Penrhyn Bay. The popular Victorian Resort of Llandudno with its wealth of shops, cafes, restaurant and attractions is 2 miles in distance.

# **Directions**

From the Rhos-on-Sea office turn towards the Promenade. Turn left onto th