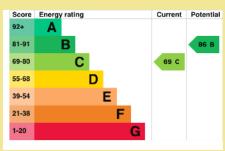

Council Tax Band:"C" (provided on <a href="https://www.voa.gov.uk">www.voa.gov.uk</a>)

Energy Performance Rating Band C

2 Bedroom Semi Detached House

7 Ormeside Penrhynside LL30 3DY

£154,950

Reference Number:RP3893 18/03/25