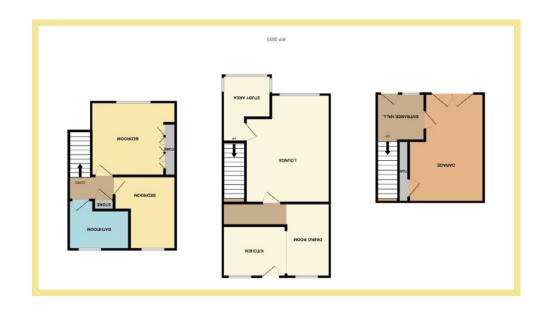

# Description

This two bedroom semi detached house is situated in Penrhynside, close to the amenities of Penrhyn Bay and only a short drive to Llandudno. Benefitting from far reaching coastline and countryside views the accommodation is laid over three floors and has amazing potential. There is UPVC double glazing and gas central heating.

Outside to the front there is off road parking and an enclosed rear courtyard garden.

The accommodation on the ground floor comprises of entrance hall and garage with utility area that has had French doors installed and with the potential to be used as an additional reception room. To the first floor there is a light and spacious lounge and study area taking in those amazing views and a dining room opening into the kitchen which in turn leads to the courtyard garden. On the second floor there are two bedrooms and a good size bathroom.

# Kitchen

9'4" x 7'5" (2.83m x 2.26m)

#### Lounge

16'4" x 12'10" (4.97m x 3.92m)

#### **Entrance Hall**

7'0" x 6'11" (2.13m x 2.10m)

#### **Dining Room**

10'8" x 6'4" (3.26m x 1.93m)

#### Study Area

7'0" x 6'2" (2.12m x 1.86m)

#### Bedroom One

12'10" x 10'10" (3.92m x 3.31m) Maximum

# **Bedroom Two**

10'9" x 8'11" (3.28m x 2.72m) Maximum

#### Bathroom

8'10" x 7'6" (2.69m x 2.27m)

#### Garage

15'10" x 12'7" (4.82m x 3.84m) Maximum