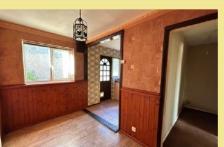

#### **Entrance Hall**

7'0" x 6'11" (2.13m x 2.10m)

#### **Dining Room**

10'8" x 6'4" (3.26m x 1.93m)