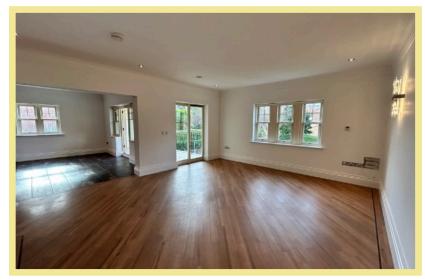

Each apartment benefits from a private allocated garage & parking space. Communal entrance hallway with stairs and lift to all floors.

Apartment three comprises of:-

Spacious entrance hallway, large open plan lounge/kitchen/diner with high specification fitted kitchen, solid granite worktops and integrated appliances, good sized covered balcony with sliding patio doors out from the lounge and French doors out from the kitchen, utility space, cloakroom, two large bedrooms one with an ensuite shower room and the other with an ensuite bathroom, both with fitted wardrobes. A third bedroom/office.

# Lounge

5.60m x 4.79m (18'4" x 15'9")

#### Kitchen/Diner

6.25m x 4.40m (20'6" x 14'5")