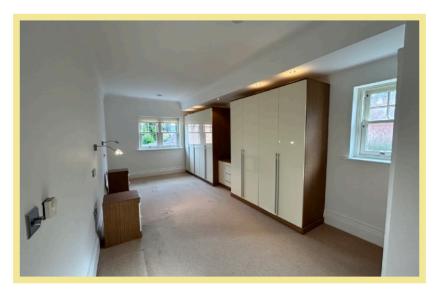

#### Bedroom One

6.62m x 3.18m (21'9" x 10'5")

#### **Bedroom Two**

6.42m x 3.06m (21'1" x 101")

#### Bedroom Three/Office

3.22m x 2.28m (10'7" x 7'6")