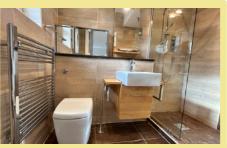

# **Ensuite Shower Room**

2.37m x 1.61m (7'9" x 5'4")

## **Ensuite Bathroom**

2.42m x 1.95m (8'0" x 6'5")