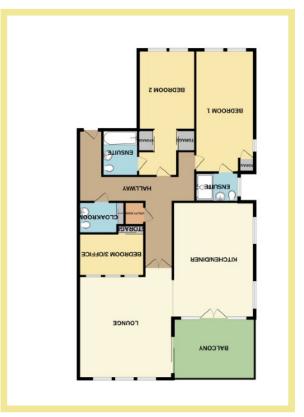

Each apartment benefits from a private allocated garage & parking space. Communal entrance hallway with stairs and lift to all floors.

Apartment three comprises of:-

Spacious entrance hallway, large open plan lounge/kitchen/diner with high specification fitted kitchen, solid granite worktops and integrated appliances, good sized covered balcony with sliding patio doors out from the lounge and French doors out from the kitchen, utility space, cloakroom, two large bedrooms one with an ensuite shower room and the other with an ensuite bathroom, both with fitted wardrobes. A third bedroom/office.

# Lounge

5.60m x 4.79m (18'4" x 15'9")

#### Kitchen/Diner

6.25m x 4.40m (20'6" x 14'5")

## **Utility Space**

1.17m x 0.78m (3'10" x 2'7")

#### Cloakroom

1.82m x 1.40m (6'0" x 4'7")

# Balcony

4.38m x 2.55m (14'5" x 8'5")

#### Bedroom One

6.62m x 3.18m (21'9" x 10'5")

# **Ensuite Shower Room**

2.37m x 1.61m (7'9" x 5'4")

#### **Bedroom Two**

6.42m x 3.06m (21'1" x 101")

## **Ensuite Bathroom**

2.42m x 1.95m (8'0" x 6'5")

#### Bedroom Three/Office

3.22m x 2.28m (10'7" x 7'6")