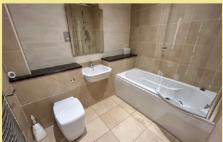

# **Ensuite Shower Room**

2.37m x 1.61m (7'9" x 5'4")

## **Ensuite Bathroom**

2.42m x 1.95m (8'0" x 6'5")