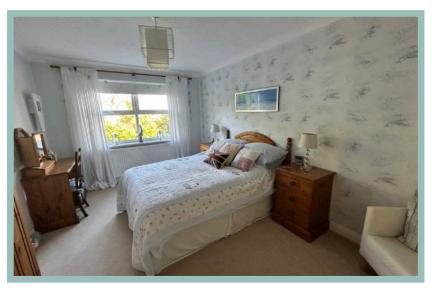

#### Bedroom One

16'4" x 13'0" (4.98m x 3.97m)

#### **Bedroom Two**

14'4" x 9'11" (4.37m x 3.02m)

## **Bedroom Three**

16'0" x 9'0" (4.88m x 2.73m)