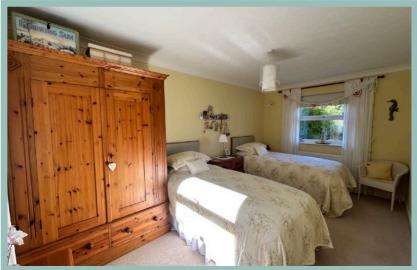

#### **Bedroom Two**

14'4" x 9'11" (4.37m x 3.02m)

## **Bedroom Three**

16'0" x 9'0" (4.88m x 2.73m)