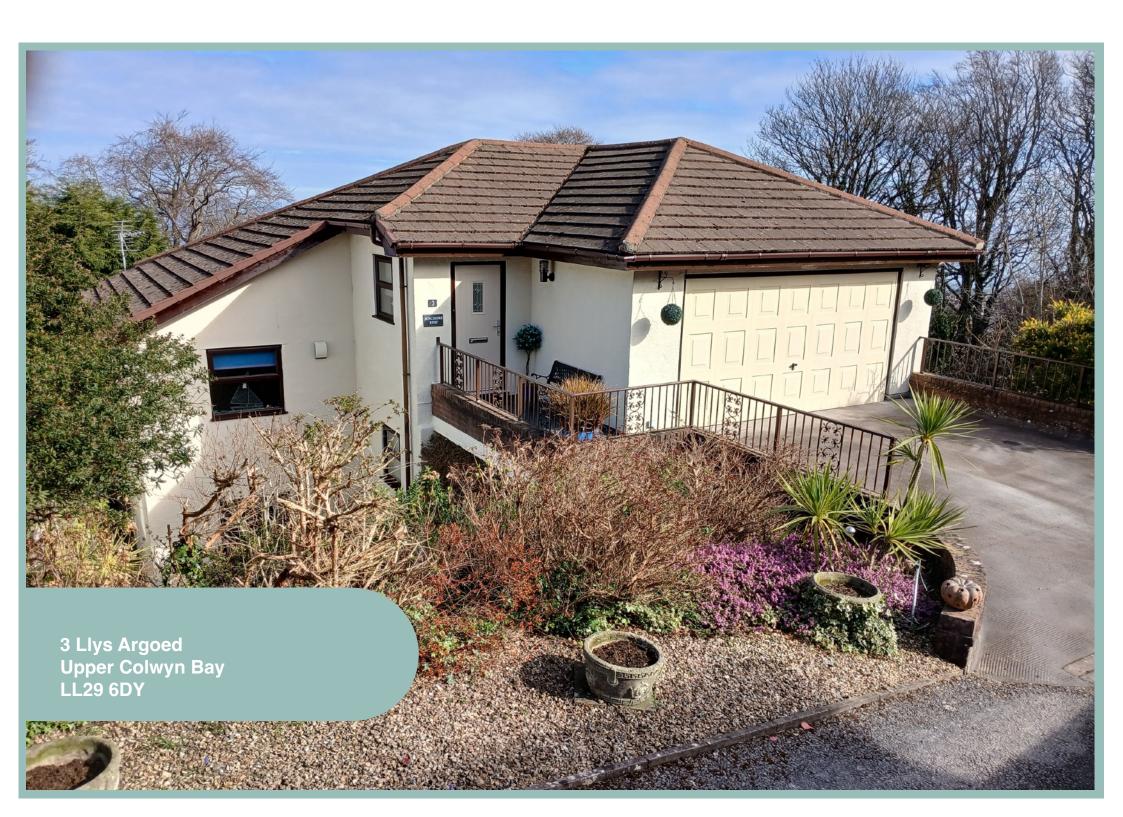

# Impressive Four Bedroom Detached House Enjoying Far Reaching Views

Description

This impressive four bedroom detached house is situated in the sought after residential area of Upper Colwyn Bay tucked away in a quiet cul de sac and benefitting from far reaching views over woodland to the North Wales coast. The accommodation is light and spacious and must be viewed to truly appreciate the size and layout of the rooms including a stunning lounge with access onto a wraparound balcony ideal to take in those amazing views and four double bedrooms.

Outside there is off road parking to the front for four cars and access to a double garage. The beautifully private landscaped garden has a variety of well established plants and shrubs and various seating areas have been created including a courtyard garden, a raised decked area and a good size summer house.

✓BEAUTIFULLY LANDSCAPED PRIVATE GARDEN WITH VARIOUS SEATING AREAS & A SUMMER HOUSE

✓OFF ROAD PARKING & DOUBLE GARAGE

Four Bedroom
Detached House

3 Llys Argoed Upper Colwyn Bay LL29 6DY

£479,950

Reference Number: RP3882 11/03/25