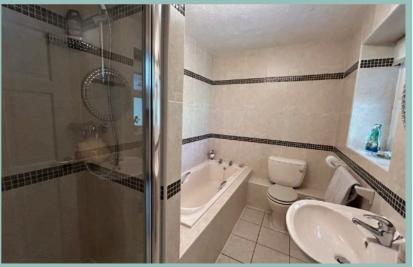

#### Bathroom

9'2" x 5'9" (2.80m x 1.76m)

# Ensuite

12'9" x 5'9" (3.87m x 1.76m)