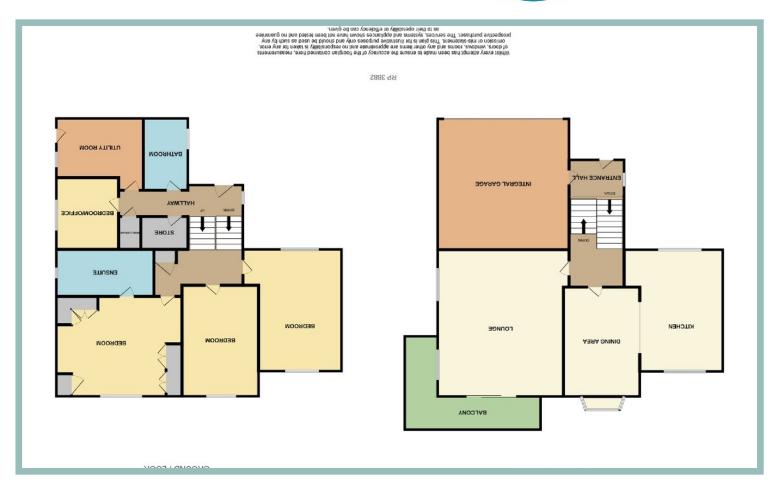

The split level accommodation is immaculately presented and comprises of an entrance hall with integral access to the garage and stairs leading down to the generous sized double aspect lounge with access onto the balcony and an open plan kitchen/diner with integrated appliances and good size dining area. Off this level stairs lead down to the fourth bedroom currently being used as an office, a utility room with access to the garden, the family bathroom and two large storerooms. On the ground floor there are three double bedrooms and storeroom. The master bedroom includes a range of fitted wardrobes and units and an ensuite bathroom with separate shower. There is gas central heating and UPVC double glazing.

# Lounge

19' 4" x 17'8" (5.88m x 5.38m)

## **Dining Area**

14'4" x 9'11" (4.37m x 3.03m)

# Kitchen

16'0" x 8'11" (4.88m x 2.71m)

# Bedroom Four/Office

9'3" x 8'4" (2.82m x 2.54m)

### **Utility Room**

11'10" x 7'9" (3.60m x 2.37m)

#### Bathroom

9'2" x 5'9" (2.80m x 1.76m)

#### Store Room

6'0" x 4'6" (1.81m x 1.37m)

## Store Room/Airing Cupboard

4'11" x 2'6" (1.49m x 0.77m)

#### Bedroom One

16'4" x 13'0" (4.98m x 3.97m)

# Ensuite

12'9" x 5'9" (3.87m x 1.76m)

#### **Bedroom Two**

14'4" x 9'11" (4.37m x 3.02m)

## **Bedroom Three**

16'0" x 9'0" (4.88m x 2.73m)