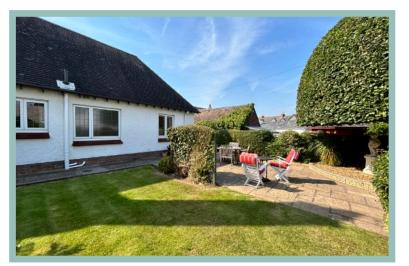

To the first floor there are a further two double bedrooms and a modern contemporary shower room. Off one of the bedrooms there is a good size storage room and access to additional loft space.

Outside to the front and side there is ample off road parking for at least five cars and benefitting from a gated secure area, ideal for a camper van or boat. From this area there is access to the garage. The rest of the front garden has a lawn area, border surround and variety of well established plants and shrubs. The enclosed rear garden is also surrounded by well established plants and shrubs with a large paved seating area ideal for entertaining and a lawn.

To the side of the garage there is a store room which is a potential utility room and a workshop at the rear.  ✓ TRULY UNIQUE THREE/FOUR BEDROOM DETACHED HOUSE
✓ WELL MAINTAINED PROPERTY FULL OF CHARACTER AND CHARM
✓ BENEFITS FROM TWO GROUND FLOOR BEDROOMS AND POTENTIAL TO EXTEND INTO LOFT WITH RELEVANT PLANNING PERMISSION
✓ SITUATED IN SOUGHT AFTER RESIDENTIAL AREA CLOSE TO AMENITIES AND THE PROMENADE
✓ GARAGE, OFF ROAD PARKING WITH SECURE GATED AREA & WRAP AROUND GARDEN
✓ NO CHAIN