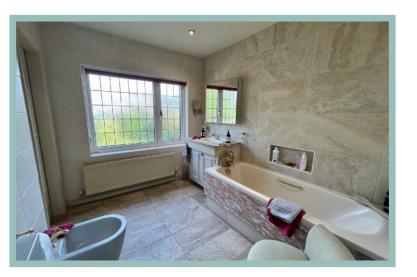

The accommodation on the ground floor comprises of impressive porch, hallway, cloakroom, good size lounge with bay window to the front aspect, dining room, open plan kitchen/breakfast room, rear porch with boiler room, w.c., bedroom currently being used as a study and a light and spacious master bedroom with fitted wardrobes and units and an ensuite bathroom with separate walk in shower.

3.76m x 1.77m (12'6" x 5'10")

Master Bedroom 4.85m x 3.27m (15'11" x 10'9")

Ensuite

3/4 Bedroom Detached House

Beechwood Cottage 3 Green Road Rhos on Sea LL28 4DY