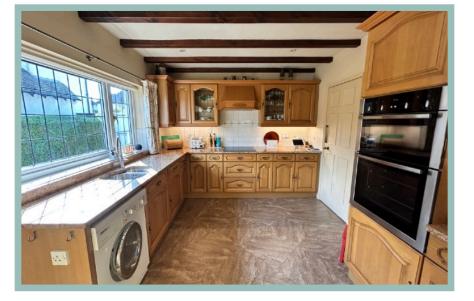

The accommodation on the ground floor comprises of impressive porch, hallway, cloakroom, good size lounge with bay window to the front aspect, dining room, open plan kitchen/breakfast room, rear porch with boiler room, w.c., bedroom currently being used as a study and a light and spacious master bedroom with fitted wardrobes and units and an ensuite bathroom with separate walk in shower.

### Lounge

5.47m x 4.81m (17'11" x 15'10") Maximum

Dining Room 3.63m x 3.05m (11'11" x 10'0")

Kitchen/Breakfast Room

7.87m x 3.63m (25'10" x 11'11") Maximum

W.C.

1.46m x 0.86m (4'10" x 2'10")

Bedroom/Study