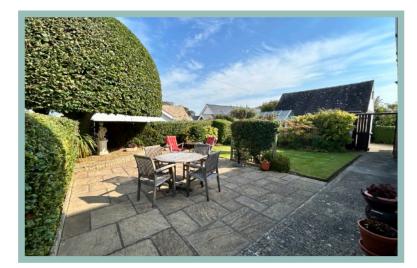

To the first floor there are a further two double bedrooms and a modern contemporary shower room. Off one of the bedrooms there is a good size storage room and access to additional loft space.

Outside to the front and side there is ample off road parking for at least five cars and benefitting from a gated secure area, ideal for a camper van or boat. From this area there is access to the garage. The rest of the front garden has a lawn area, border surround and variety of well established plants and shrubs. The enclosed rear garden is also surrounded by well established plants and shrubs with a large paved seating area ideal for entertaining and a lawn.