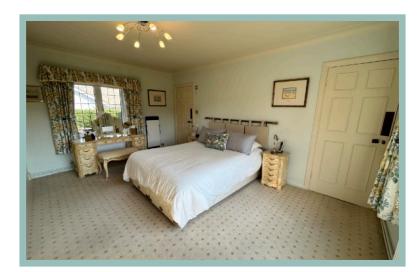

The accommodation on the ground floor comprises of impressive porch, hallway, cloakroom, good size lounge with bay window to the front aspect, dining room, open plan kitchen/breakfast room, rear porch with boiler room, w.c., bedroom currently being used as a study and a light and spacious master bedroom with fitted wardrobes and units and an ensuite bathroom with separate walk in shower.

3.76m x 1.77m (12'6" x 5'10")

Master Bedroom 4.85m x 3.27m (15'11" x 10'9")

Ensuite

3/4 Bedroom Detached House

Beechwood Cottage 3 Green Road Rhos on Sea LL28 4DY