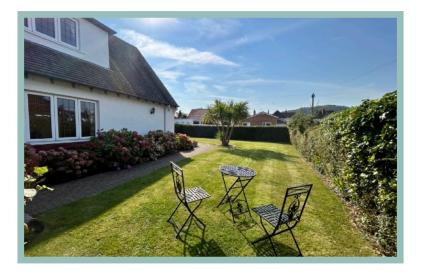

To the first floor there are a further two double bedrooms and a modern contemporary shower room. Off one of the bedrooms there is a good size storage room and access to additional loft space.

Outside to the front and side there is ample off road parking for at least five cars and benefitting from a gated secure area, ideal for a camper van or boat. From this area there is access to the garage. The rest of the front garden has a lawn area, border surround and variety of well established plants and shrubs. The enclosed rear garden is also surrounded by well established plants and shrubs with a large paved seating area ideal for entertaining and a lawn.