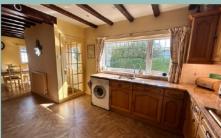

### Lounge

5.47m x 4.81m (17'11" x 15'10") Maximum

Dining Room 3.63m x 3.05m (11'11" x 10'0")

Kitchen/Breakfast Room

7.87m x 3.63m (25'10" x 11'11") Maximum

W.C.

1.46m x 0.86m (4'10" x 2'10")

Bedroom/Study