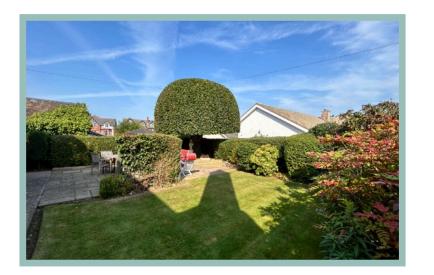

To the first floor there are a further two double bedrooms and a modern contemporary shower room. Off one of the bedrooms there is a good size storage room and access to additional loft space.

Outside to the front and side there is ample off road parking for at least five cars and benefitting from a gated secure area, ideal for a camper van or boat. From this area there is access to the garage. The rest of the front garden has a lawn area, border surround and variety of well established plants and shrubs. The enclosed rear garden is also surrounded by well established plants and shrubs with a large paved seating area ideal for entertaining and a lawn.