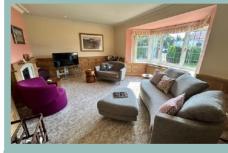

### Lounge

5.47m x 4.81m (17'11" x 15'10") Maximum

Dining Room 3.63m x 3.05m (11'11" x 10'0")

Kitchen/Breakfast Room

7.87m x 3.63m (25'10" x 11'11") Maximum

W.C.

1.46m x 0.86m (4'10" x 2'10")

Bedroom/Study