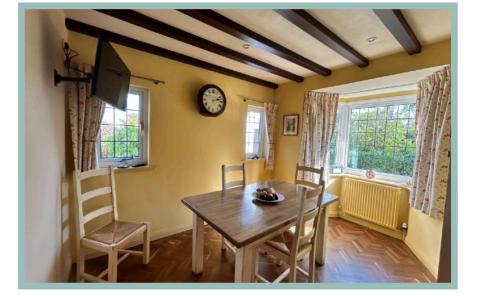

### Lounge

5.47m x 4.81m (17'11" x 15'10") Maximum

Dining Room 3.63m x 3.05m (11'11" x 10'0")

Kitchen/Breakfast Room

7.87m x 3.63m (25'10" x 11'11") Maximum

W.C.

1.46m x 0.86m (4'10" x 2'10")

Bedroom/Study