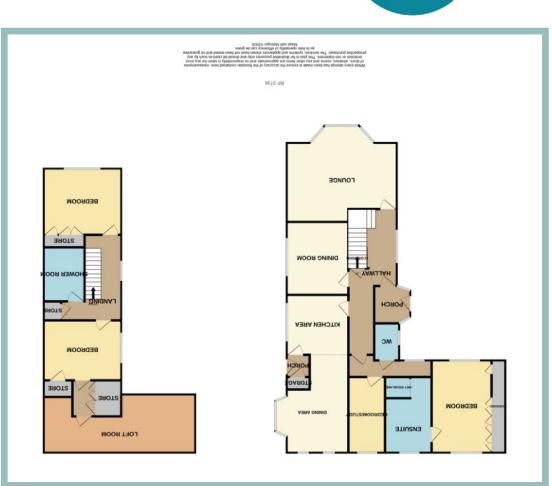

The accommodation on the ground floor comprises of impressive porch, hallway, cloakroom, good size lounge with bay window to the front aspect, dining room, open plan kitchen/breakfast room, rear porch with boiler room, w.c., bedroom currently being used as a study and a light and spacious master bedroom with fitted wardrobes and units and an ensuite bathroom with separate walk in shower.

To the first floor there are a further two double bedrooms and a modern contemporary shower room. Off one of the bedrooms there is a good size storage room and access to additional loft space.

Outside to the front and side there is ample off road parking for at least five cars and benefitting from a gated secure area, ideal for a camper van or boat. From this area there is access to the garage. The rest of the front garden has a lawn area, border surround and variety of well established plants and shrubs. The enclosed rear garden is also surrounded by well established plants and shrubs with a large paved seating area ideal for entertaining and a lawn.

To the side of the garage there is a store room which is a potential utility room and a workshop at the rear.  ✓ TRULY UNIQUE THREE/FOUR BEDROOM DETACHED HOUSE
✓ WELL MAINTAINED PROPERTY FULL OF CHARACTER AND CHARM
✓ BENEFITS FROM TWO GROUND FLOOR BEDROOMS AND POTENTIAL TO EXTEND INTO LOFT WITH RELEVANT PLANNING PERMISSION
✓ SITUATED IN SOUGHT AFTER RESIDENTIAL AREA CLOSE TO AMENITIES AND THE PROMENADE
✓ GARAGE, OFF ROAD PARKING WITH SECURE GATED AREA & WRAP AROUND GARDEN
✓ NO CHAIN

### Lounge

5.47m x 4.81m (17'11" x 15'10") Maximum

Dining Room 3.63m x 3.05m (11'11" x 10'0")

Kitchen/Breakfast Room

7.87m x 3.63m (25'10" x 11'11") Maximum

W.C.

1.46m x 0.86m (4'10" x 2'10")

Bedroom/Study

3.76m x 1.77m (12'6" x 5'10")

Master Bedroom 4.85m x 3.27m (15'11" x 10'9")

Ensuite

3/4 Bedroom Detached House

Beechwood Cottage 3 Green Road Rhos on Sea LL28 4DY

### Viewing By appointment. Contact:

tel: 01492 549178 email:rhosonsea@fletcherpoole.co m web: <u>www.fletcherpoole.com</u>

3.72m x 2.35m (12'2" x 7'9')

**Bedroom Two** 

3.49m x 3.31m (11'6" x 10'11")

Bedroom Three 3.90m x 2.96m (12'10" x 9'9")

Shower Room 2.67m x 1.95m (8'9 x 6'5")

Storage Room

1.78m x 1.29m (5'10" x 4'3")

Attic Room

7.32m x 2.27m (24'0" x 7'6") Approximately

#### Garage

5.49m x 2.76m (18'0" x 9'1")

## Utility Room

1.64m x 0.84m (5'5" x 2'9")

## Workshop

3.07m x 0.99m (10'1" x 3'3")

Council Tax Band: "G" (provided on voa.gov.uk)