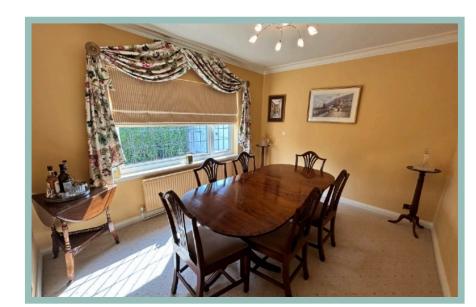

The accommodation on the ground floor comprises of impressive porch, hallway, cloakroom, good size lounge with bay window to the front aspect, dining room, open plan kitchen/breakfast room, rear porch with boiler room, w.c., bedroom currently being used as a study and a light and spacious master bedroom with fitted wardrobes and units and an ensuite bathroom with separate walk in shower.

### Lounge

5.47m x 4.81m (17'11" x 15'10") Maximum

Dining Room 3.63m x 3.05m (11'11" x 10'0")

Kitchen/Breakfast Room

7.87m x 3.63m (25'10" x 11'11") Maximum

W.C.

1.46m x 0.86m (4'10" x 2'10")

Bedroom/Study