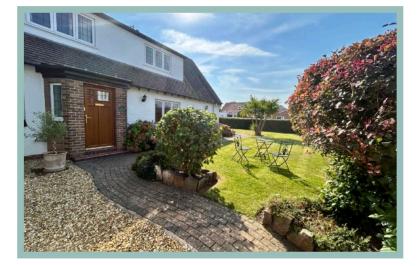

To the first floor there are a further two double bedrooms and a modern contemporary shower room. Off one of the bedrooms there is a good size storage room and access to additional loft space.

Outside to the front and side there is ample off road parking for at least five cars and benefitting from a gated secure area, ideal for a camper van or boat. From this area there is access to the garage. The rest of the front garden has a lawn area, border surround and variety of well established plants and shrubs. The enclosed rear garden is also surrounded by well established plants and shrubs with a large paved seating area ideal for entertaining and a lawn.