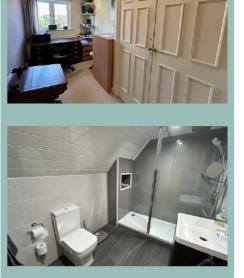

To the first floor there are a further two double bedrooms and a modern contemporary shower room. Off one of the bedrooms there is a good size storage room and access to additional loft space.

Outside to the front and side there is ample off road parking for at least five cars and benefitting from a gated secure area, ideal for a camper van or boat. From this area there is access to the garage. The rest of the front garden has a lawn area, border surround and variety of well established plants and shrubs. The enclosed rear garden is also surrounded by well established plants and shrubs with a large paved seating area ideal for entertaining and a lawn.

Shower Room 2.67m x 1.95m (8'9 x 6'5")

Storage Room

1.78m x 1.29m (5'10" x 4'3")

Attic Room

7.32m x 2.27m (24'0" x 7'6") Approximately