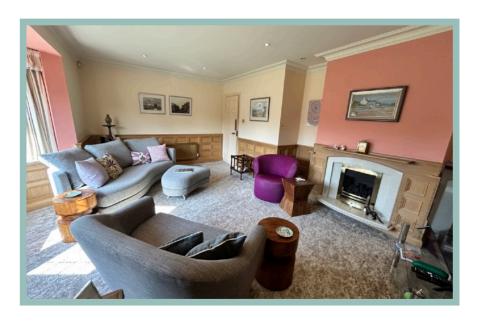

The accommodation on the ground floor comprises of impressive porch, hallway, cloakroom, good size lounge with bay window to the front aspect, dining room, open plan kitchen/breakfast room, rear porch with boiler room, w.c., bedroom currently being used as a study and a light and spacious master bedroom with fitted wardrobes and units and an ensuite bathroom with separate walk in shower.

### Lounge

5.47m x 4.81m (17'11" x 15'10") Maximum

Dining Room 3.63m x 3.05m (11'11" x 10'0")

Kitchen/Breakfast Room

7.87m x 3.63m (25'10" x 11'11") Maximum

W.C.

1.46m x 0.86m (4'10" x 2'10")

Bedroom/Study