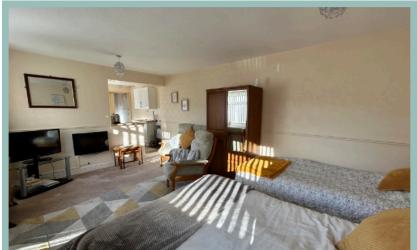

The annexe comprises of a sitting/bedroom that opens onto the kitchen and a shower room.

#### Annexe

Sitting Room/Bedroom/Kitchen 8'4" x 6'0" (2.53m x 1.81m)

Shower Room 6'3" x 5'11" (1.91m x 1.80m)

#### Annexe