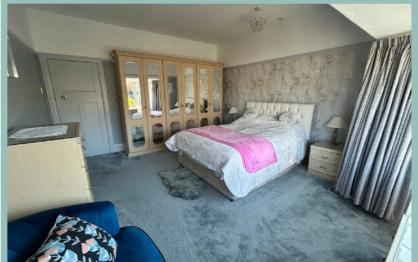

## Bedroom One

17'3" x 13'4" (5.25m x 4.07m)

Bedroom Two

12'9" x 10'11" (3.88m x 3.31m)

**Bedroom Three** 

12'5" x 9'6" (3.79m x 2.89m)

**Bedroom Four** 

12'0" x 9'5" (3.65m x 2.87m)