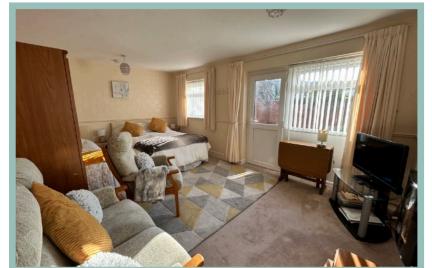

The annexe comprises of a sitting/bedroom that opens onto the kitchen and a shower room.

#### Annexe

Sitting Room/Bedroom/Kitchen 8'4" x 6'0" (2.53m x 1.81m)

Shower Room 6'3" x 5'11" (1.91m x 1.80m)

#### Annexe