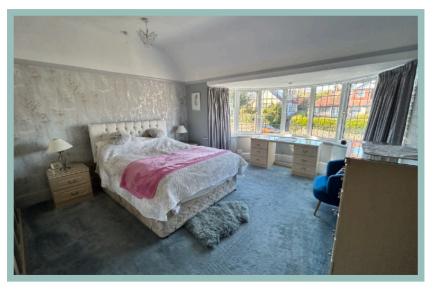

The accommodation on the ground floor comprises of:-

porch, large hallway, light and spacious lounge, dining/sitting room with a conservatory area, kitchen, rear porch and utility room with w.c.

To the first floor there are four double bedrooms, bathroom and separate w.c. There is access to the loft off the bathroom via a pull down ladder which is part boarded.

## Bedroom One

17'3" x 13'4" (5.25m x 4.07m)

Bedroom Two

12'9" x 10'11" (3.88m x 3.31m)

**Bedroom Three** 

12'5" x 9'6" (3.79m x 2.89m)

**Bedroom Four** 

12'0" x 9'5" (3.65m x 2.87m)