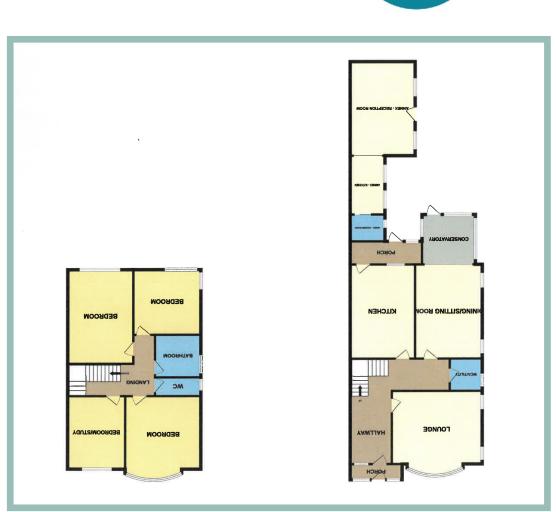

The accommodation on the ground floor comprises of:-

porch, large hallway, light and spacious lounge, dining/sitting room with a conservatory area, kitchen, rear porch and utility room with w.c.

To the first floor there are four double bedrooms, bathroom and separate w.c. There is access to the loft off the bathroom via a pull down ladder which is part boarded.

The annexe comprises of a sitting/bedroom that opens onto the kitchen and a shower room.

#### Porch

10' 5" x 3'4" (3.18m x 1.01m)

## Hallway

16'9" x 16'1" (5.10m x 4.89m)

## Lounge

17'2" x 16'7" (5.22m x 5.06m)

**Dining/Sitting Room** 

22'5" x 13'2" (6.83m x 4.02m)

## Kitchen

12'8" x 10'11" (3.86m x 3.31m)

**Rear Porch** 

12'8" x 4'3" (3.86m x 1.30m)

#### Bathroom

8'3" x 7'1" (2.52m x 2.15m)

#### W.C

8'3" x 2'8" (2.52m x 0.81m)

Four Bedroom Semi Detached House

## Bedroom One

17'3" x 13'4" (5.25m x 4.07m)

Bedroom Two

12'9" x 10'11" (3.88m x 3.31m)

**Bedroom Three** 

12'5" x 9'6" (3.79m x 2.89m)

**Bedroom Four** 

12'0" x 9'5" (3.65m x 2.87m)

#### Annexe

Sitting Room/Bedroom/Kitchen 8'4" x 6'0" (2.53m x 1.81m)

Shower Room 6'3" x 5'11" (1.91m x 1.80m)