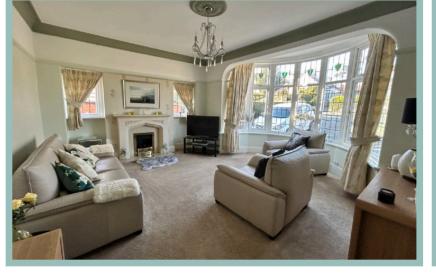

The accommodation on the ground floor comprises of:-

porch, large hallway, light and spacious lounge, dining/sitting room with a conservatory area, kitchen, rear porch and utility room with w.c.

To the first floor there are four double bedrooms, bathroom and separate w.c. There is access to the loft off the bathroom via a pull down ladder which is part boarded.

## Lounge

17'2" x 16'7" (5.22m x 5.06m)

**Dining/Sitting Room** 

22'5" x 13'2" (6.83m x 4.02m)