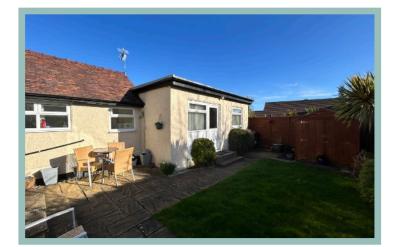

Viewing is highly recommended to appreciate the size and layout of the rooms.

Outside to the front of the house there is ample off road parking and the enclosed rear garden has a paved seating area, lawn with a variety of plants & shrubs.

The annexe comprises of a sitting/bedroom that opens onto the kitchen and a shower room.

#### Annexe

Sitting Room/Bedroom/Kitchen 8'4" x 6'0" (2.53m x 1.81m)

Shower Room 6'3" x 5'11" (1.91m x 1.80m)