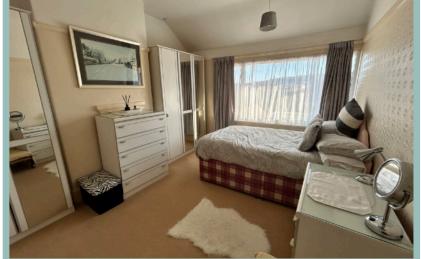

## Bedroom One

17'3" x 13'4" (5.25m x 4.07m)

Bedroom Two

12'9" x 10'11" (3.88m x 3.31m)

**Bedroom Three** 

12'5" x 9'6" (3.79m x 2.89m)

**Bedroom Four** 

12'0" x 9'5" (3.65m x 2.87m)