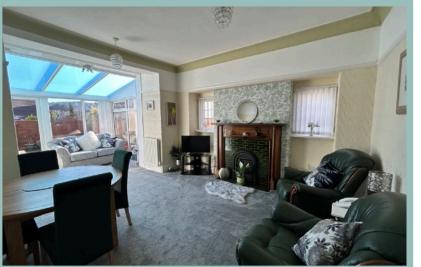

The accommodation on the ground floor comprises of:-

porch, large hallway, light and spacious lounge, dining/sitting room with a conservatory area, kitchen, rear porch and utility room with w.c.

To the first floor there are four double bedrooms, bathroom and separate w.c. There is access to the loft off the bathroom via a pull down ladder which is part boarded.

## Lounge

17'2" x 16'7" (5.22m x 5.06m)

**Dining/Sitting Room** 

22'5" x 13'2" (6.83m x 4.02m)