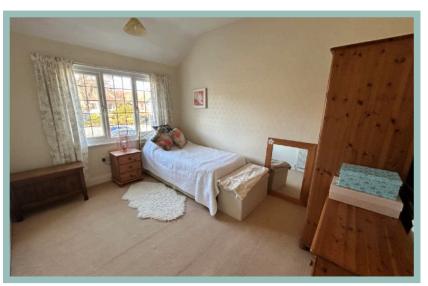

## Bedroom One

17'3" x 13'4" (5.25m x 4.07m)

Bedroom Two

12'9" x 10'11" (3.88m x 3.31m)

**Bedroom Three** 

12'5" x 9'6" (3.79m x 2.89m)

**Bedroom Four** 

12'0" x 9'5" (3.65m x 2.87m)