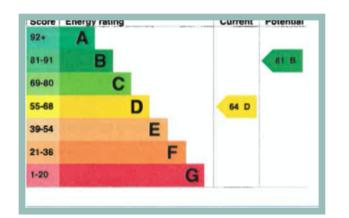

#### **Directions**

From the Rhos On Sea office turn right onto the Promenade, take the first right turn onto Rhos Road.

Council Tax Band: F

Energy Performance Rating Band D