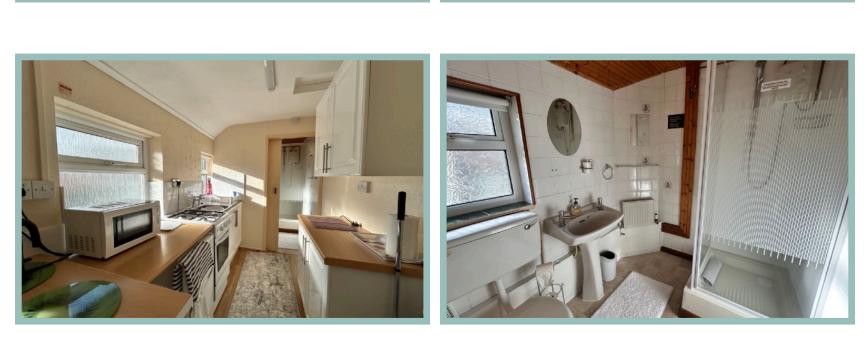

The annexe comprises of a sitting/bedroom that opens onto the kitchen and a shower room.

#### Annexe

Sitting Room/Bedroom/Kitchen 8'4" x 6'0" (2.53m x 1.81m)

Shower Room 6'3" x 5'11" (1.91m x 1.80m)

#### Annexe