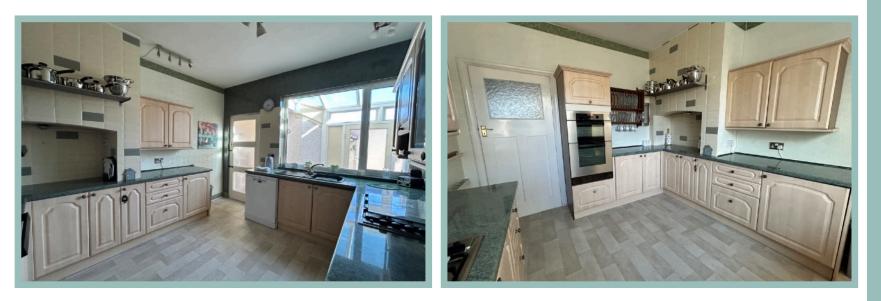

The accommodation on the ground floor comprises of:-

porch, large hallway, light and spacious lounge, dining/sitting room with a conservatory area, kitchen, rear porch and utility room with w.c.

To the first floor there are four double bedrooms, bathroom and separate w.c. There is access to the loft off the bathroom via a pull down ladder which is part boarded.

## Kitchen

12'8" x 10'11" (3.86m x 3.31m)

**Rear Porch** 

12'8" x 4'3" (3.86m x 1.30m)