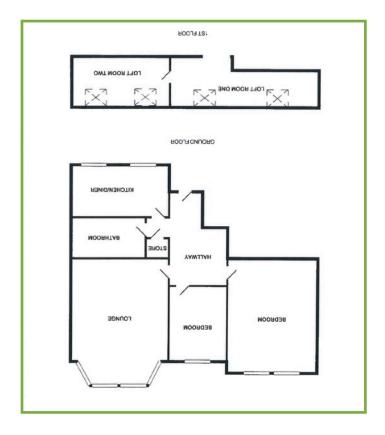

# Description

This immaculate two bedroom Penthouse Apartment is situated on the promenade and close to the amenities of Rhos on Sea. Benefitting from outstanding sea and coastal views the rooms are light and spacious with two additional loft rooms ideal as a home office and occasional bedroom. There is a secure communal entrance with stairs leading to the apartment which comprises of hallway, light and spacious lounge/diner, beautifully fitted kitchen, two double bedrooms and a good size bathroom. A folding timber ladder from the hallway gives access to the loft rooms.

# Lounge/Diner

19'7" x 15'3" (5.97m x 4.65m)

#### Kitchen

15' x 8' 1" (4.57m x 2.46m)

#### Bedroom One

17' 8" x 14' (5.38m x 4.26m)

### **Bedroom Two**

11'5" x 9' (3.48m x 2.74m)

#### Bathroom

11'8" x 6'4" (3.55m x 1.93m)