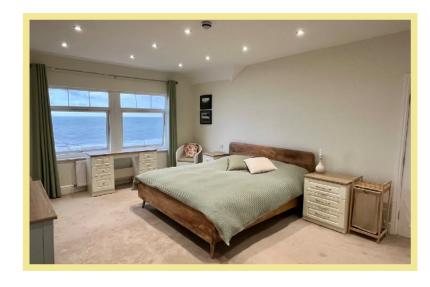

#### Bedroom One

17' 8" x 14' (5.38m x 4.26m)

### **Bedroom Two**

11'5" x 9' (3.48m x 2.74m)