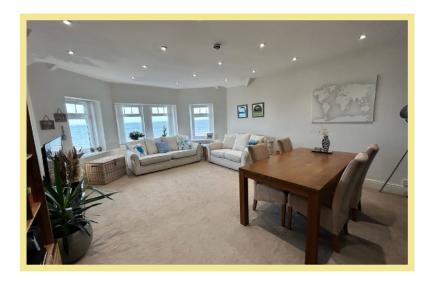

# Description

This immaculate two bedroom Penthouse Apartment is situated on the promenade and close to the amenities of Rhos on Sea. Benefitting from outstanding sea and coastal views the rooms are light and spacious with two additional loft rooms ideal as a home office and occasional bedroom. There is a secure communal entrance with stairs leading to the apartment which comprises of hallway, light and spacious lounge/diner, beautifully fitted kitchen, two double bedrooms and a good size bathroom. A folding timber ladder from the hallway gives access to the loft rooms.

# Lounge/Diner

19'7" x 15'3" (5.97m x 4.65m)