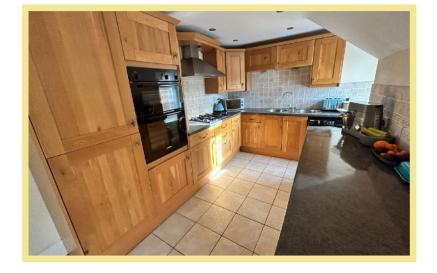

Rhos on Sea. Benefitting from outstanding sea and coastal views the rooms are light and spacious with two additional loft rooms ideal as a home office and occasional bedroom. There is a secure communal entrance with stairs leading to the apartment which comprises of hallway, light and spacious lounge/diner, beautifully fitted kitchen, two double bedrooms and a good size bathroom. A folding timber ladder from the hallway gives access to the loft rooms.

Outside there is an allocated parking space.

- ✓ IMMACULATE TWO BEDROOM PENTHOUSE APARTMENT
- ✓ SITUATED ON THE PROMENADE WITH OUTSTANDING SEA & COASTAL VIEWS
- ✓ LIGHT & SPACIOUS ACCOMMODATION WITH ADDITIONAL LOFT ROOMS
- ✓ ALLOCATED PARKING SPACE

# Lounge/Diner

19'7" x 15'3" (5.97m x 4.65m)



#### Kitchen

15' x 8' 1" (4.57m x 2.46m)



#### Bedroom One

17' 8" x 14' (5.38m x 4.26m)



### **Bedroom Two**

11'5" x 9' (3.48m x 2.74m)

#### Bathroom

11'8" x 6'4" (3.55m x 1.93m)



#### Location

The property is located in the popular coastal resort of Rhos On Sea with its wealth of local shops and other facilities. The larger resorts of Llandudno and Colwyn Bay are approximately three miles and it is conveniently located for easy access to the A55 dual carriageway for Chester and the motorways beyond, also the main rail line Holyhead to Euston.

#### **Directions**

From the Rhos On Sea office turn right towards the Promenade, turn right onto the Promenade, continue along the Promenade for a short distance where "The Majestic" can be found on the right and where the entrance can be found at the rear of the building.

Cou