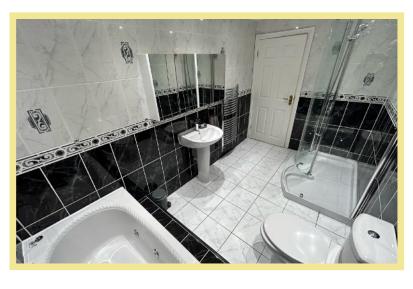

fice and occasional bedroom. There is a secure communal entrance with stairs leading to the apartment which comprises of hallway, light and spacious lounge/diner, beautifully fitted kitchen, two double bedrooms and a good size bathroom. A folding timber ladder from the hallway gives access to the loft rooms.

Outside there is an allocated parking space.

- ✓ IMMACULATE TWO BEDROOM PENTHOUSE APARTMENT
- ✓ SITUATED ON THE PROMENADE WITH OUTSTANDING SEA & COASTAL VIEWS
- ✓ LIGHT & SPACIOUS ACCOMMODATION WITH ADDITIONAL LOFT ROOMS
- ✓ ALLOCATED PARKING SPACE

# Lounge/Diner

19'7" x 15'3" (5.97m x 4.65m)



#### Kitchen

15' x 8' 1" (4.57m x 2.46m)



#### Bedroom One

17' 8" x 14' (5.38m x 4.26m)



### **Bedroom Two**

11'5" x 9' (3.48m x 2.74m)

#### Bathroom

11'8" x 6'4" (3.55m x 1.93m)



#### Location

The property is located in the popular coastal resort of Rhos On Sea with its wealth of local shops and other facilities. The larger resorts of Llandudno and Colwyn Bay are approximately three miles and it is conveniently located for easy access to the A55 dual carriageway for Chester and the motorways beyond, also the main rail line Holyhead to Euston.

#### **Directions**

From the Rhos On Sea office turn right towards the Promenade, turn right onto the Promenade, continue along the Promenade for a short distance where "The Majestic" can be found on the right and where the entrance can be found at the rear of the building.

Council Tax Band: "A" (provided on www.voa.gov.uk)

Energy Performance Rating Band C

NB Apartment is leasehold with a 999 year lease from 2017

Apar