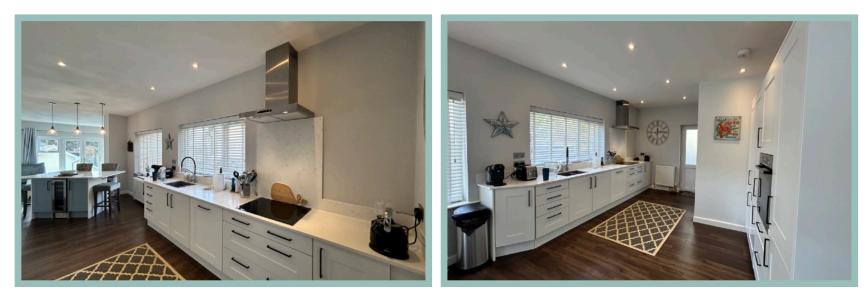

#### Description

This beautifully presented three bedroom detached house has been completely reconfigured and refurbished by the current owners to a high standard creating a modern contemporary living space filled with light. Situated in a sought after area in a quiet cul de sac off what is arguably one of the areas premier roads, walking distance to the promenade & beach and close to the local shops, schools and other amenities of both Penrhyn Bay and Llandudno. Entrance into the property is on the ground floor into a hallway with built-in storage, third bedroom (currently used as an office), shower room and access into the garage. Stairs lead to the first floor landing and out onto the large glass balustrade balcony which is a fabulous place to relax, drink & dine whilst taking in the stunning views over Llandudno Bay and the mountains beyond. The open plan lounge/kitchen/diner is a great entertaining space with a new fitted kitchen, Bosch integrated appliances, wine fridge and multi fuel Juliette balcony also gives way to those far stove. reaching sea views over the Bay & The Great Orme. Access out into the rear tiered garden and utility room. The Master bedroom has a range of fitted wardrobes, new ensuite shower room with underfloor heating and access onto that fabulous balcony via french doors, second bedroom and new bathroom. To the front there is a large driveway with substantial off road parking, access to the garage via electric door, steps lead to the rear on both sides of the property. The rear tiered garden has a patio seating area to the side and further seating areas which gain the views of the mountain the higher you go up. The property has been completely rewired, new UPVC double glazed windows & doors, new boiler and gas central heating radiators throughout.

Lounge/Kitchen/Diner 33' 10" x 19'8" (10.33m x 6.00m)

Utility 5'0" x 4'2" (1.51m x 1.26m)

Master Bedroom

14'2" x 14'0" (4.32m x 4.27m)

Ensuite

9'9" x 4'1" (2.98m x 1.24m)