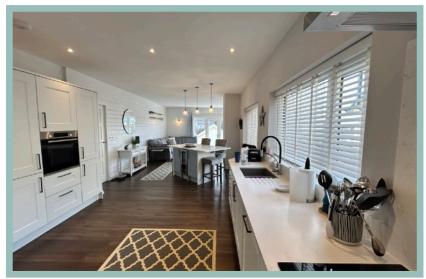

#### Description

This beautifully presented three bedroom detached house has been completely reconfigured and refurbished by the current owners to a high standard creating a modern contemporary living space filled with light. Situated in a sought after area in a quiet cul de sac off what is arguably one of the areas premier roads, walking distance to the promenade & beach and close to the local shops, schools and other amenities of both Penrhyn Bay and Llandudno. Entrance into the property is on the ground floor into a hallway with built-in storage, third bedroom (currently used as an office), shower room and access into the garage. Stairs lead to the first floor landing and out onto the large glass balustrade balcony which is a fabulous place to relax, drink & dine whilst taking in the stunning views over Llandudno Bay and the mountains beyond. The open plan lounge/kitchen/diner is a great entertaining space with a new fitted kitchen, Bosch integrated appliances, wine fridge and multi fuel Juliette balcony also gives way to those far stove. reaching sea views over the Bay & The Great Orme. Access out into the rear tiered garden and utility room. The Master bedroom has a range of fitted wardrobes, new ensuite shower room with underfloor heating and access onto that fabulous balcony via french doors, second bedroom and new bathroom. To the front there is a large driveway with substantial off road parking, access to the garage via electric door, steps lead to the rear on both sides of the property. The rear tiered garden has a patio seating area to the side and further seating areas which gain the views of the mountain the higher you go up. The property has been completely rewired, new UPVC double glazed windows & doors, new boiler and gas central heating radiators throughout.

Lounge/Kitchen/Diner 33' 10" x 19'8" (10.33m x 6.00m)

Utility 5'0" x 4'2" (1.51m x 1.26m)

Master Bedroom

14'2" x 14'0" (4.32m x 4.27m)

Ensuite

9'9" x 4'1" (2.98m x 1.24m)