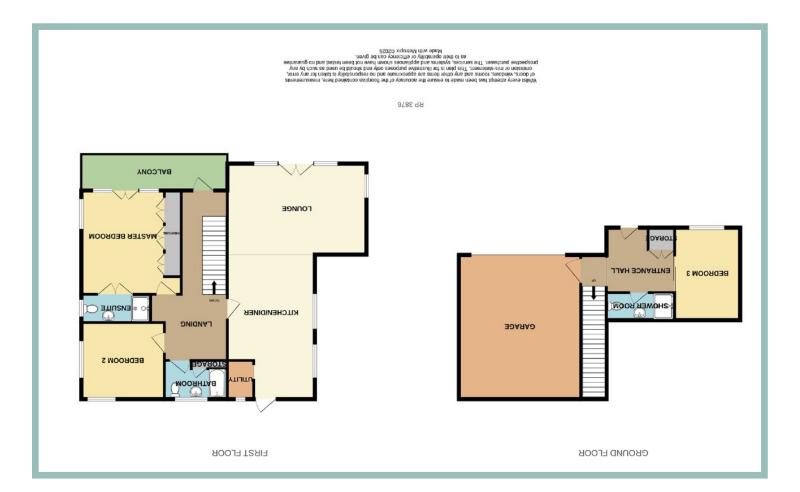

### Viewing By appointment contact:

tel: 01492 549178 email:rhosonsea@fletcherpoole.co m

web: <u>www.fletcherpoole.com</u>

Entrance Hall 9'8" x 9'0" (2.94m x 2.73m)

Bedroom Three 11'1" x 9'4" (3.38m x 2.83m)

Shower Room 9'8" x 3'8" (2.93m x 1.11m)

Garage 20'0" x 17'5" (6.09m x 5.31m)

Landing 23'6" x 10'1" (7.16m x 3.08m)

Balcony 20'6" x 5'2" (6.25m x 1.56m) Bedroom Two 11'10" x 10'11" (3.61m x 3.33m)

Bathroom 8'11" x 7'8" (2.72m x 2.32m)

Lounge/Kitchen/Diner 33' 10" x 19'8" (10.33m x 6.00m)

Utility 5'0" x 4'2" (1.51m x 1.26m)

Master Bedroom

14'2" x 14'0" (4.32m x 4.27m)

Ensuite

9'9" x 4'1" (2.98m x 1.24m)