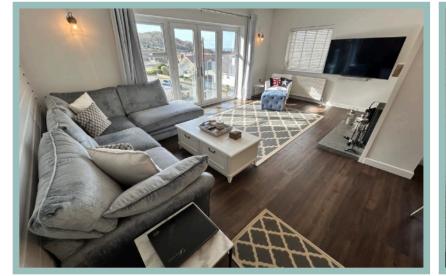

#### Description

This beautifully presented three bedroom detached house has been completely reconfigured and refurbished by the current owners to a high standard creating a modern contemporary living space filled with light. Situated in a sought after area in a quiet cul de sac off what is arguably one of the areas premier roads, walking distance to the promenade & beach and close to the local shops, schools and other amenities of both Penrhyn Bay and Llandudno. Entrance into the property is on the ground floor into a hallway with built-in storage, third bedroom (currently used as an office), shower room and access into the garage. Stairs lead to the first floor landing and out onto the large glass balustrade balcony which is a fabulous place to relax, drink & dine whilst taking in the stunning views over Llandudno Bay and the mountains beyond. The open plan lounge/kitchen/diner is a great entertaining space with a new fitted kitchen, Bosch integrated appliances, wine fridge and multi fuel Juliette balcony also gives way to those far stove. reaching sea views over the Bay & The Great Orme. Access out into the rear tiered garden and utility room. The Master bedroom has a range of fitted wardrobes, new ensuite shower room with underfloor heating and access onto that fabulous balcony via french doors, second bedroom and new bathroom. To the front there is a large driveway with substantial off road parking, access to the garage via electric door, steps lead to the rear on both sides of the property. The rear tiered garden has a patio seating area to the side and further seating areas which gain the views of the mountain the higher you go up. The property has been completely rewired, new UPVC double glazed windows & doors, new boiler and gas central heating radiators throughout.

Lounge/Kitchen/Diner 33' 10" x 19'8" (10.33m x 6.00m)

Utility 5'0" x 4'2" (1.51m x 1.26m)

Master Bedroom

14'2" x 14'0" (4.32m x 4.27m)

Ensuite

9'9" x 4'1" (2.98m x 1.24m)