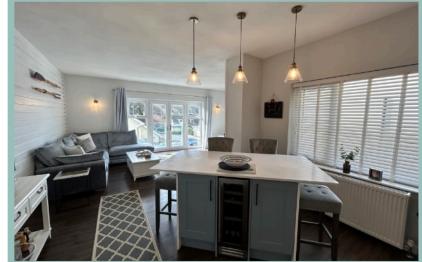

#### Description

This beautifully presented three bedroom detached house has been completely reconfigured and refurbished by the current owners to a high standard creating a modern contemporary living space filled with light. Situated in a sought after area in a quiet cul de sac off what is arguably one of the areas premier roads, walking distance to the promenade & beach and close to the local shops, schools and other amenities of both Penrhyn Bay and Llandudno. Entrance into the property is on the ground floor into a hallway with built-in storage, third bedroom (currently used as an office), shower room and access into the garage. Stairs lead to the first floor landing and out onto the large glass balustrade balcony which is a fabulous place to relax, drink & dine whilst taking in the stunning views over Llandudno Bay and the mountains beyond. The open plan lounge/kitchen/diner is a great entertaining space with a new fitted kitchen, Bosch integrated appliances, wine fridge and multi fuel Juliette balcony also gives way to those far stove. reaching sea views over the Bay & The Great Orme. Access out into the rear tiered garden and utility room. The Master bedroom has a range of fitted wardrobes, new ensuite shower room with underfloor heating and access onto that fabulous balcony via french doors, second bedroom and new bathroom. To the front there is a large driveway with substantial off road parking, access to the garage via electric door, steps lead to the rear on both sides of the property. The rear tiered garden has a patio seating area to the side and further seating areas which gain the views of the mountain the higher you go up. The property has been completely rewired, new UPVC double glazed windows & doors, new boiler and gas central heating radiators throughout.

Lounge/Kitchen/Diner 33' 10" x 19'8" (10.33m x 6.00m)

Utility 5'0" x 4'2" (1.51m x 1.26m)

Master Bedroom

14'2" x 14'0" (4.32m x 4.27m)

Ensuite

9'9" x 4'1" (2.98m x 1.24m)