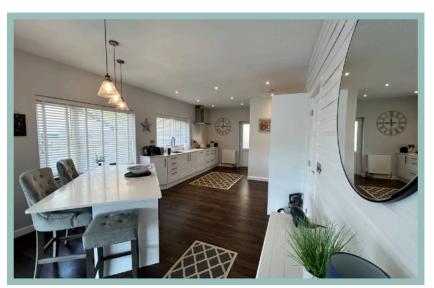

#### Description

This beautifully presented three bedroom detached house has been completely reconfigured and refurbished by the current owners to a high standard creating a modern contemporary living space filled with light. Situated in a sought after area in a quiet cul de sac off what is arguably one of the areas premier roads, walking distance to the promenade & beach and close to the local shops, schools and other amenities of both Penrhyn Bay and Llandudno. Entrance into the property is on the ground floor into a hallway with built-in storage, third bedroom (currently used as an office), shower room and access into the garage. Stairs lead to the first floor landing and out onto the large glass balustrade balcony which is a fabulous place to relax, drink & dine whilst taking in the stunning views over Llandudno Bay and the mountains beyond. The open plan lounge/kitchen/diner is a great entertaining space with a new fitted kitchen, Bosch integrated appliances, wine fridge and multi fuel Juliette balcony also gives way to those far stove. reaching sea views over the Bay & The Great Orme. Access out into the rear tiered garden and utility room. The Master bedroom has a range of fitted wardrobes, new ensuite shower room with underfloor heating and access onto that fabulous balcony via french doors, second bedroom and new bathroom. To the front there is a large driveway with substantial off road parking, access to the garage via electric door, steps lead to the rear on both sides of the property. The rear tiered garden has a patio seating area to the side and further seating areas which gain the views of the mountain the higher you go up. The property has been completely rewired, new UPVC double glazed windows & doors, new boiler and gas central heating radiators throughout.

Lounge/Kitchen/Diner 33' 10" x 19'8" (10.33m x 6.00m)

Utility 5'0" x 4'2" (1.51m x 1.26m)

Master Bedroom

14'2" x 14'0" (4.32m x 4.27m)

Ensuite

9'9" x 4'1" (2.98m x 1.24m)