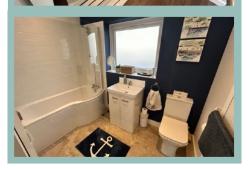

Shower Room 9'8" x 3'8" (2.93m x 1.11m)

Garage 20'0" x 17'5" (6.09m x 5.31m)

Landing 23'6" x 10'1" (7.16m x 3.08m)

Balcony 20'6" x 5'2" (6.25m x 1.56m) Bedroom Two 11'10" x 10'11" (3.61m x 3.33m)

Bathroom 8'11" x 7'8" (2.72m x 2.32m)