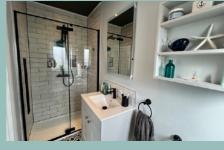

Shower Room 9'8" x 3'8" (2.93m x 1.11m)

Garage 20'0" x 17'5" (6.09m x 5.31m)

Landing 23'6" x 10'1" (7.16m x 3.08m)

Balcony 20'6" x 5'2" (6.25m x 1.56m) Bedroom Two 11'10" x 10'11" (3.61m x 3.33m)

Bathroom 8'11" x 7'8" (2.72m x 2.32m)