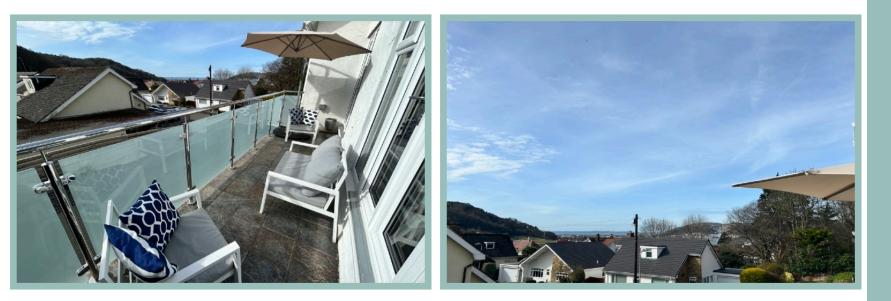

#### Description

This beautifully presented three bedroom detached house has been completely reconfigured and refurbished by the current owners to a high standard creating a modern contemporary living space filled with light. Situated in a sought after area in a quiet cul de sac off what is arguably one of the areas premier roads, walking distance to the promenade & beach and close to the local shops, schools and other amenities of both Penrhyn Bay and Llandudno. Entrance into the property is on the ground floor into a hallway with built-in storage, third bedroom (currently used as an office), shower room and access into the garage. Stairs lead to the first floor landing and out onto the large glass balustrade balcony which is a fabulous place to relax, drink & dine whilst taking in the stunning views over Llandudno Bay and the mountains beyond. The open plan lounge/kitchen/diner is a great entertaining space with a new fitted kitchen, Bosch integrated appliances, wine fridge and multi fuel Juliette balcony also gives way to those far stove. reaching sea views over the Bay & The Great Orme. Access out into the rear tiered garden and utility room. The Master bedroom has a range of fitted wardrobes, new ensuite shower room with underfloor heating and access onto that fabulous balcony via french doors, second bedroom and new bathroom. To the front there is a large driveway with substantial off road parking, access to the garage via electric door, steps lead to the rear on both sides of the property. The rear tiered garden has a patio seating area to the side and further seating areas which gain the views of the mountain the higher you go up. The property has been completely rewired, new UPVC double glazed windows & doors, new boiler and gas central heating radiators throughout.

Viewing is highly recommended to appreciate the quality finish throughout, location and far reaching sea views over the Bay and mountains.

- ✓ BEAUTIFULLY PRESENTED THREE BEDROOM DETACHED HOUSE
- ✓ COMPLETELY RECONFIGURED & REFURBISHED TO A HIGH STANDARD
- ✓ CONTEMPORARY FEEL THROUGHOUT
- ✓ OPEN PLAN LOUNGE/KITCHEN/DINER WITH JULIETTE BALCONY
- ✓ BALCONY WITH FAR REACHING SEA VIEWS OVER THE LLANDUDNO BAY, THE GREAT ORME & MOUNTAINS BEYOND
- ✓ MASTER BEDROOM WITH ENSUITE & ACCESS ONTO THE BALCONY
- ✓ SUBSTANTIAL OFF ROAD PARKING ON THE PRIVATE DRIVEWAY
- ✓ INTEGRATED GARAGE WITH ELECTRIC DOOR
- ✓ CLOSE TO THE AMENITIES OF BOTH PENRHYN BAY & LLANDUDNO
  ✓ NO CHAIN

Shower Room 9'8" x 3'8" (2.93m x 1.11m)

Garage 20'0" x 17'5" (6.09m x 5.31m)

Landing 23'6" x 10'1" (7.16m x 3.08m)

Balcony 20'6" x 5'2" (6.25m x 1.56m) Bedroom Two 11'10" x 10'11" (3.61m x 3.33m)

Bathroom 8'11" x 7'8" (2.72m x 2.32m)