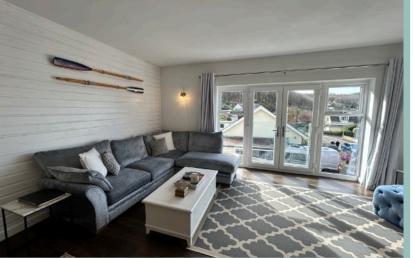

#### Description

This beautifully presented three bedroom detached house has been completely reconfigured and refurbished by the current owners to a high standard creating a modern contemporary living space filled with light. Situated in a sought after area in a quiet cul de sac off what is arguably one of the areas premier roads, walking distance to the promenade & beach and close to the local shops, schools and other amenities of both Penrhyn Bay and Llandudno. Entrance into the property is on the ground floor into a hallway with built-in storage, third bedroom (currently used as an office), shower room and access into the garage. Stairs lead to the first floor landing and out onto the large glass balustrade balcony which is a fabulous place to relax, drink & dine whilst taking in the stunning views over Llandudno Bay and the mountains beyond. The open plan lounge/kitchen/diner is a great entertaining space with a new fitted kitchen, Bosch integrated appliances, wine fridge and multi fuel Juliette balcony also gives way to those far stove. reaching sea views over the Bay & The Great Orme. Access out into the rear tiered garden and utility room. The Master bedroom has a range of fitted wardrobes, new ensuite shower room with underfloor heating and access onto that fabulous balcony via french doors, second bedroom and new bathroom. To the front there is a large driveway with substantial off road parking, access to the garage via electric door, steps lead to the rear on both sides of the property. The rear tiered garden has a patio seating area to the side and further seating areas which gain the views of the mountain the higher you go up. The property has been completely rewired, new UPVC double glazed windows & doors, new boiler and gas central heating radiators throughout.

Lounge/Kitchen/Diner 33' 10" x 19'8" (10.33m x 6.00m)

Utility 5'0" x 4'2" (1.51m x 1.26m)

Master Bedroom

14'2" x 14'0" (4.32m x 4.27m)

Ensuite

9'9" x 4'1" (2.98m x 1.24m)