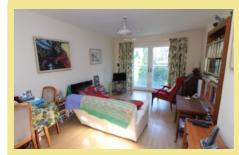

- ✓ ONE BEDROOM FIRST FLOOR RETIREMENT APARTMENT
- ✓ SUPERB LOCATION FOR RHOS ON SEA VILLAGE
- ✓ PART OF A WELL MAINTAINED COMPLEX OFFERING A RANGE OF FACILITIES
- ✓ NO CHAIN

Lounge/Kitchen/Diner

7.35m x 3.34m (24'1" x 11'0")

Lounge Area

5.22m x 3.34m (17'2" x 11'0")

**Dining Area** 

2.95m x 2.39m (9'8" x 7'10")