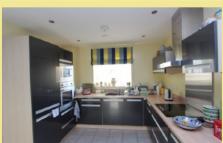

Apartment 21 comprise of hallway with good size storage room, double aspect open plan lounge/kitchen/diner with a modern fitted kitchen and Juliette balcony, double bedroom with fitted wardrobe and a large walk in wet room. There is also upvc double glazing and electric heating throughout. Viewing is highly recommended to appreciate the presentation and layout of the apartment.

- ✓ ONE BEDROOM FIRST FLOOR RETIREMENT APARTMENT
- ✓ SUPERB LOCATION FOR RHOS ON SEA VILLAGE
- ✓ PART OF A WELL MAINTAINED COMPLEX OFFERING A RANGE OF FACILITIES
- ✓ NO CHAIN

Lounge/Kitchen/Diner

7.35m x 3.34m (24'1" x 11'0")