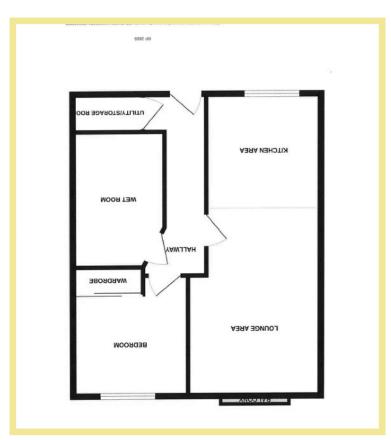

Apartment 21 comprise of hallway with good size storage room, double aspect open plan lounge/kitchen/diner with a modern fitted kitchen and Juliette balcony, double bedroom with fitted wardrobe and a large walk in wet room. There is also upvc double glazing and electric heating throughout. Viewing is highly recommended to appreciate the presentation and layout of the apartment.

- ✓ ONE BEDROOM FIRST FLOOR RETIREMENT APARTMENT
- ✓ SUPERB LOCATION FOR RHOS ON SEA VILLAGE
- ✓ PART OF A WELL MAINTAINED COMPLEX OFFERING A RANGE OF FACILITIES
- ✓ NO CHAIN

Lounge/Kitchen/Diner

7.35m x 3.34m (24'1" x 11'0")

Lounge Area

5.22m x 3.34m (17'2" x 11'0")

**Dining Area** 

2.95m x 2.39m (9'8" x 7'10")

# Bedroom

3.34m x 3.04m (11'0" x 10'0")

## Wet Room

2.55m x 1.73m (8'4" x 5'8")

# Store Room

1.69m x 1.02m (5'7" x 3'4")