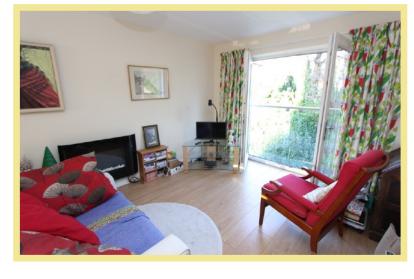

- ✓ ONE BEDROOM FIRST FLOOR RETIREMENT APARTMENT
- ✓ SUPERB LOCATION FOR RHOS ON SEA VILLAGE
- ✓ PART OF A WELL MAINTAINED COMPLEX OFFERING A RANGE OF FACILITIES
- ✓ NO CHAIN

Lounge/Kitchen/Diner

7.35m x 3.34m (24'1" x 11'0")

Lounge Area

5.22m x 3.34m (17'2" x 11'0")

**Dining Area** 

2.95m x 2.39m (9'8" x 7'10")