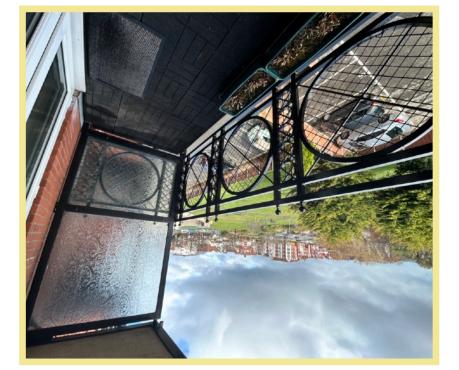

## Balcony

3.21m x 1.41m (10'6" x 4'8")

Outside to the rear there is an off road allocated parking space.

The apartment benefits from UPVC double glazing and gas central heating throughout.

Viewing is highly recommended to appreciate the convenient location, layout and far reaching mountain views from the balcony.