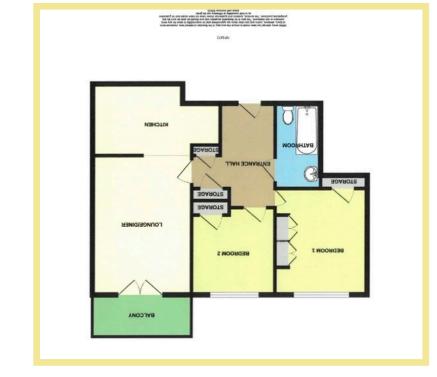

The apartment comprises of:-

Secure communal entrance with lift and stairs to all floors, apartment private front door, hallway with builtin storage, spacious lounge/diner with good sized balcony and far reaching mountain views, kitchen, two double bedrooms both with fitted storage and a bathroom.

## Lounge/Diner

5.46m x 3.36m (17'11" x 11'0")

### Bedroom One

3.59m x 3.11m (11'10" x 10'3")

Bedroom Two 3.67m x 2.84m (12'0" x 9'4")

### Bathroom

2.86m x 1.51m (9'5" x 5'0")

## Balcony

3.21m x 1.41m (10'6" x 4'8")

## Kitchen

### 3.01m x 2.38m (9'10" x 7'10")