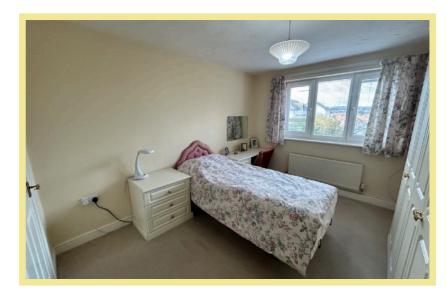

### Bedroom One

3.59m x 3.11m (11'10" x 10'3")

Bedroom Two 3.67m x 2.84m (12'0" x 9'4")