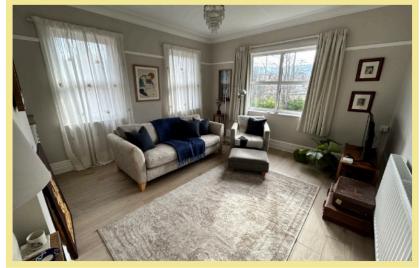

# Description

This beautifully presented three bedroom first floor apartment is situated close to the amenities of Rhos on Sea and the promenade. Viewing is recommended to truly appreciate the size and layout of the accommodation as the rooms are light and spacious and retain some original features such as leaded light windows in the large landing/dining area. Outside there is a garage with parking to the front and a garden area which is paved and surrounded by a fence and well established plants and shrubs. The apartment benefits from it's own private entrance on the ground floor with entrance hall and stairs leading to the accommodation which comprises of a large landing/dining area, double aspect lounge. kitchen/breakfast room, three bedrooms, one currently being used as an additional sitting room and the other a study, a shower room and separate w.c. There is UPVC double glazing and gas central heating with a boiler that was installed three years ago. Off the landing there is also access to the attic via pull down ladder.

#### Lounge

4.22m x 3.90m (13'10" x 12'10")