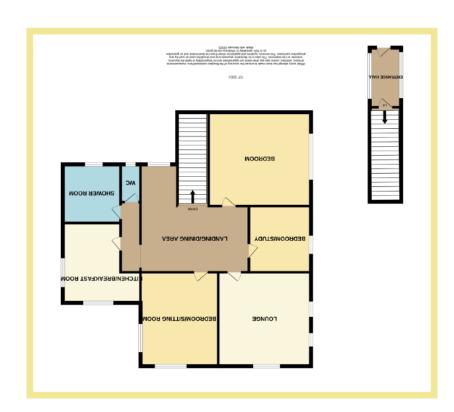

# Description

This beautifully presented three bedroom first floor apartment is situated close to the amenities of Rhos on Sea and the promenade. Viewing is recommended to truly appreciate the size and layout of the accommodation as the rooms are light and spacious and retain some original features such as leaded light windows in the large landing/dining area. Outside there is a garage with parking to the front and a garden area which is paved and surrounded by a fence and well established plants and shrubs. The apartment benefits from it's own private entrance on the ground floor with entrance hall and stairs leading to the accommodation which comprises of a large landing/dining area, double aspect lounge. kitchen/breakfast room, three bedrooms, one currently being used as an additional sitting room and the other a study, a shower room and separate w.c. There is UPVC double glazing and gas central heating with a boiler that was installed three years ago. Off the landing there is also access to the attic via pull down ladder.

### **Entrance Porch**

2.69m x 1.41m (8'10" x 4'7")

#### Landing/Dining Area

4.87m x 3.96m (16'0" x 13'0")

#### Lounge

4.22m x 3.90m (13'10" x 12'10")

## W.C.

1.69m x 0.90m (5'7" x 3'0")

#### **Shower Room**

2.65m x 2.59m (8'9" x 8'6") Maximum

### Kitchen/Breakfast Room

3.58m x 3.25m (11'9" x 10'8")

#### Bedroom One

4.60m x 4.23m (15'1" x 13'11")

# **Bedroom Two/Sitting Room**

4.22m x 2.82m (13'10" x 9'3")

## Bedroom Three/Study

2.98m x 2.80m (9'9" x 9'2")