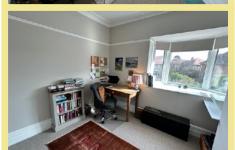

# **Bedroom Two/Sitting Room**

4.22m x 2.82m (13'10" x 9'3")

## Bedroom Three/Study

2.98m x 2.80m (9'9" x 9'2")