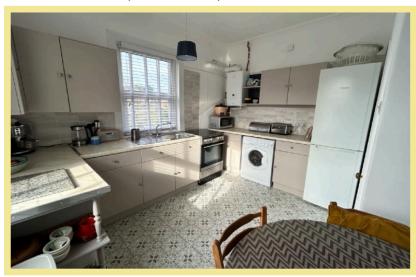

d the other a study, a shower room and separate w.c. There is UPVC double glazing and gas central heating with a boiler that was installed three years ago. Off the landing there is also access to the attic via pull down ladder.

- ✓ BEAUTIFULLY PRESENTED THREE BEDROOM FIRST FLOOR APARTMENT
- ✓ LIGHT & SPACIOUS ACCOMMODATION
- ✓ WELL WORTH VIEWING TO APPRECIATE THE SIZE AND LAYOUT
- ✓ BENEFITS FROM A GARAGE & GARDEN AREA
- ✓ CLOSE TO THE AMENITIES OF RHOS ON SEA AND THE PROMENADE

### **Entrance Porch**

2.69m x 1.41m (8'10" x 4'7")

#### Landing/Dining Area

4.87m x 3.96m (16'0" x 13'0")

#### Lounge

4.22m x 3.90m (13'10" x 12'10")



## W.C.

1.69m x 0.90m (5'7" x 3'0")

#### **Shower Room**

2.65m x 2.59m (8'9" x 8'6") Maximum

### Kitchen/Breakfast Room

3.58m x 3.25m (11'9" x 10'8")



#### Bedroom One

4.60m x 4.23m (15'1" x 13'11")



# **Bedroom Two/Sitting Room**

4.22m x 2.82m (13'10" x 9'3")

## Bedroom Three/Study

2.98m x 2.80m (9'9" x 9'2")

#### Location

Rhos on Sea is a very popular seaside resort famous for its shops and amenities. It is located between the larger resorts of Colwyn Bay and Llandudno and is also close to the A55 dual carriageway for easy access to Chester and the motorways beyond.

#### Directions

From the Rhos On Sea office turn towards the promenade, turn right onto the promenade, take the second right turn onto Cayley Promenade, turn right onto Whitehall Road where No 1b can be found at the end on the right near the roundabout.

Council Tax Band: "D" Energy Performance Rating Band E

NB Apartment is freehold Maintenance is shared with d