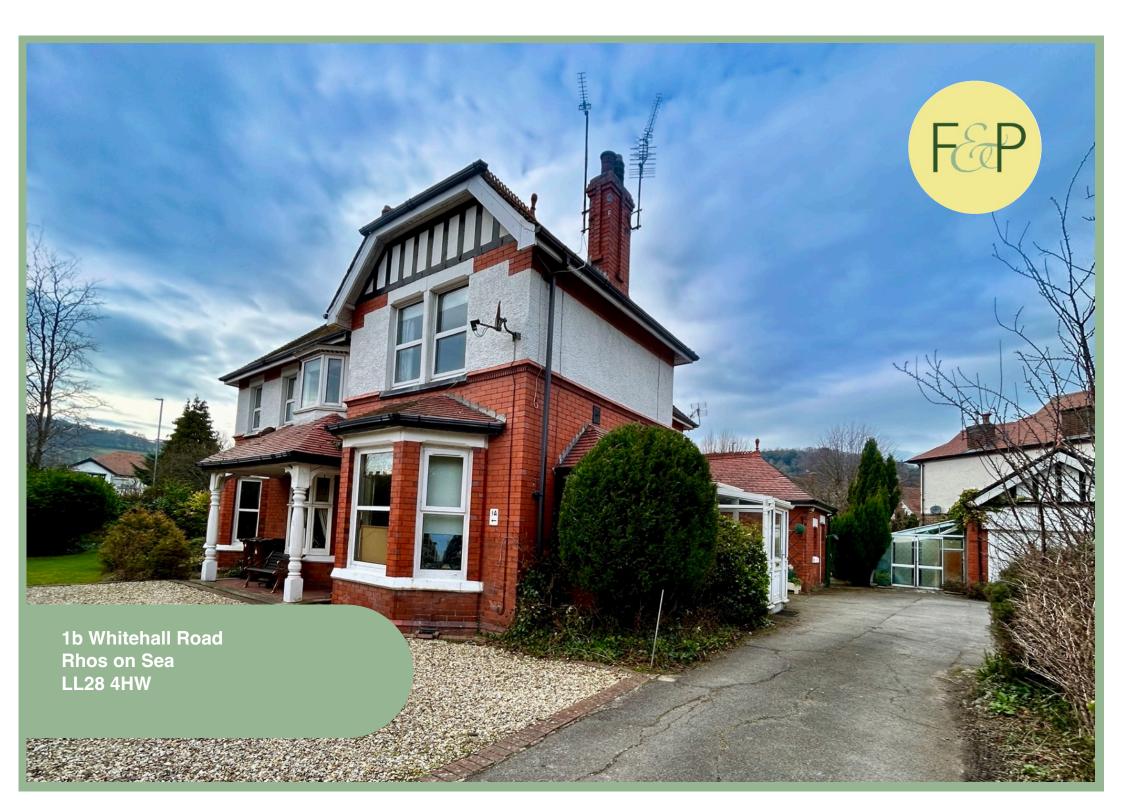

# Beautifully Presented Three Bedroom First Floor Apartment Situated Close To The Amenities Of Rhos on Sea

# Description

This beautifully presented three bedroom first floor apartment is situated close to the amenities of Rhos on Sea and the promenade. Viewing is recommended to truly appreciate the size and layout of the accommodation as the rooms are light and spacious and retain some original features such as leaded light windows in the large landing/dining area. Outside there is a garage with parking to the front and a garden area which is paved and surrounded by a fence and well established plants and shrubs. The apartment benefits from it's own private entrance on the ground floor with entrance hall and stairs leading to the accommodation which comprises of a large landing/dining area, double aspect lounge. kitchen/breakfast room, three bedrooms, one currently being used as an additional sitting room and the other a study, a shower room and separate w.c. There is UPVC double glazing and gas central heating with a boiler that was installed three years ago. Off the landing there is also access to the attic via pull down ladder.

Council Tax Band: "D" Energy Performance Rating Band E

NB Apartment is freehold Maintenance is shared with downstairs Parking in front of garage 3 Bedroom First Floor Apartment

1b Whitehall Road Rhos on Sea LL28 4HW