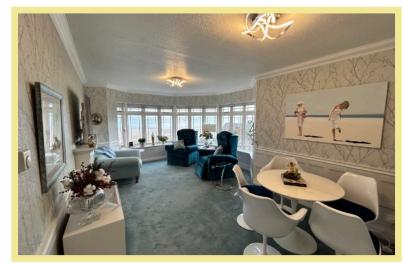

## Lounge/Diner

5.90m x 3.70m (19'4" x 12'2")

## Description

This immaculately presented two bedroom first floor apartment is situated on the seafront, directly across from the promenade & beach. Enjoying stunning panoramic sea views across the bay and coastline and benefitting from an allocated parking space. Walking distance to the local shops, cafes & other amenities of both Rhos on Sea and Colwyn Bay.