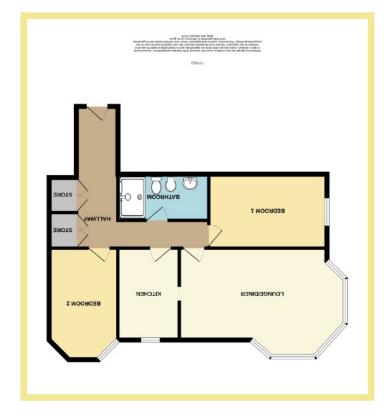

Apartment 8 is situated on the front corner of the building enjoying the uninterrupted sea views.

In brief the apartment comprises of:-

Private apartment entrance door, hallway with two large storage cupboards, light and spacious lounge/diner with feature bay window, modern kitchen with integrated fridge/ freezer and hob, master bedroom with fitted wardrobes, second double bedroom and good sized shower room. The apartment benefits from an allocated parking space, UPVC double glazing and gas central heating. Viewing is essential to appreciate the stunning sea views

## Lounge/Diner

5.90m x 3.70m (19'4" x 12'2")

## Hallway Cupboards

1.24m x 0.73m (4'1" x 2'5") 1.34m x 0.73m (4'5" x 2'5")

### Bedroom One

4.23m x 3.70m (13'11" x 12'2')

### **Bedroom Two**

3.83m x 2.48m (12'7"x 8'2")

### Shower Room

3.36m x 1.65m (11'0" x 5'5")

### Kitchen

3.13m x 2.13m (10'3" x 7'0")