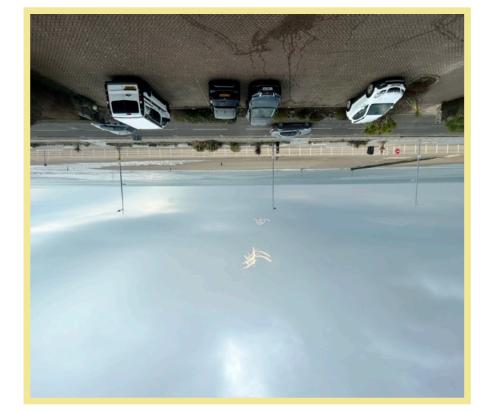

## Description

This immaculately presented two bedroom first floor apartment is situated on the seafront, directly across from the promenade & beach. Enjoying stunning panoramic sea views across the bay and coastline and benefitting from an allocated parking space. Walking distance to the local shops, cafes & other amenities of both Rhos on Sea and Colwyn Bay.

Apartment 8 is situated on the front corner of the building enjoying the uninterrupted sea views.

In brief the apartment comprises of:-

Private apartment entrance door, hallway with two large storage cupboards, light and spacious lounge/diner with feature bay window, modern kitchen with integrated fridge/ freezer and hob, master bedroom with fitted wardrobes, second double bedroom and good sized shower room. The apartment benefits from an allocated parking space, UPVC double glazing and gas central heating. Viewing is essential to appreciate the stunning sea views