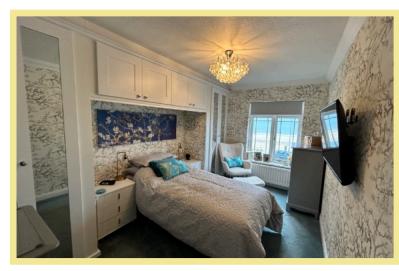

### Bedroom One

4.23m x 3.70m (13'11" x 12'2')

### **Bedroom Two**

3.83m x 2.48m (12'7"x 8'2")