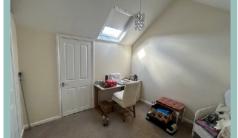

#### Attic Room 1

5.81m x 3.87m (19'1" x 12'9")

#### Attic Room 2

3.03m x 2.82m (9'11" x 9'3")