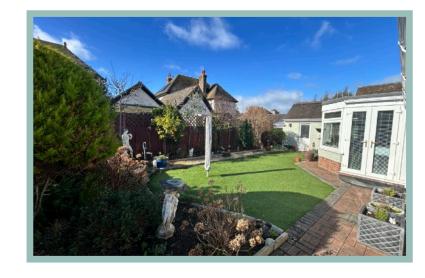

To the front and side of the property there is ample off road parking, a detached garage and enclosed rear garden landscaped with paving, artificial grass and a selection of plants and shrubs.

The accommodation comprises of entrance porch, good size hallway, lounge which opens into a further sitting room, sun room/study, conservatory, kitchen with access to a large utility room, two bedrooms, the master benefitting from an ensuite and the other currently being used as a dining room and a modern contemporary shower room with walk in shower. Stairs from the hallway lead to two good size loft rooms.