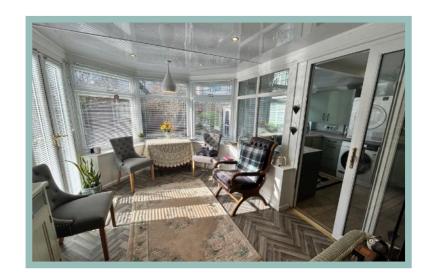

To the front and side of the property there is ample off road parking, a detached garage and enclosed rear garden landscaped with paving, artificial grass and a selection of plants and shrubs.

The accommodation comprises of entrance porch, good size hallway, lounge which opens into a further sitting room, sun room/study, conservatory, kitchen with access to a large utility room, two bedrooms, the master benefitting from an ensuite and the other currently being used as a dining room and a modern contemporary shower room with walk in shower. Stairs from the hallway lead to two good size loft rooms.

#### Sun Room

4.70m x 1.95m (15'5" x 6'5")