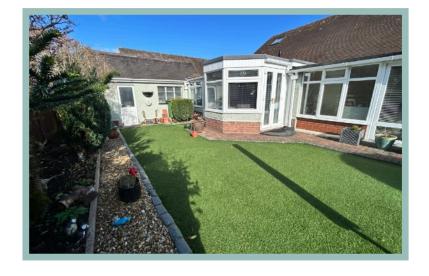

To the front and side of the property there is ample off road parking, a detached garage and enclosed rear garden landscaped with paving, artificial grass and a selection of plants and shrubs.

The accommodation comprises of entrance porch, good size hallway, lounge which opens into a further sitting room, sun room/study, conservatory, kitchen with access to a large utility room, two bedrooms, the master benefitting from an ensuite and the other currently being used as a dining room and a modern contemporary shower room with walk in shower. Stairs from the hallway lead to two good size loft rooms.

#### Conservatory

4.25m x 3.07m (13'11" x 10'1")