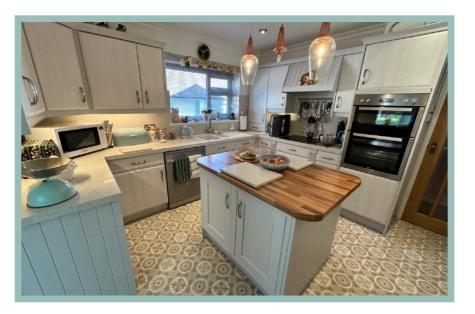

ens into a further sitting room, sun room/study, conservatory, kitchen with access to a large utility room, two bedrooms, the master benefitting from an ensuite and the other currently being used as a dining room and a modern contemporary shower room with walk in shower. Stairs from the hallway lead to two good size loft rooms.

- √ TWO BEDROOM DETACHED **BUNGALOW WITH ADDITIONAL LOFT ROOMS**
- ✓ SPACIOUS VERSATILE **ACCOMMODATION**
- ✓ SITUATED IN A HIGHLY SOUGHT AFTER LOCATION CLOSE TO PROMENADE
- ✓ AMPLE OFF ROAD PARKING, GARAGE & ENCLOSED REAR GARDEN







4 Green Road Rhos on Sea **LL28 4DY** 

£449,950

Reference Number: RP3339

#### **Valuation**

Thinking of moving in the near future? Please do not hesitate to ask for a FREE sales valuation

#### Viewing By appointment. Contact:

















#### Lounge

4.82m x 3.94m (15'10" x 12'11")

# Sitting Room

4.85m x 3.63m (15'11" x 11'11")

#### Sun Room

4.70m x 1.95m (15'5" x 6'5")

#### Kitchen

3.73m x 3.55m (12'3" x 11'8")

#### Utility

3.38m x 2.48m (11'1" x 8'2")

#### Conservatory

4.25m x 3.07m (13'11" x 10'1")

### Bedroom Two/Dining Room

3.58m x 3.17m (11'9" x 10'5")

#### Master Bedroom

3.96m x 3.60m (13'10" x 11'10")

#### **Ensuite Shower Room**

2.94m x 2.56m (9'8" x 8'5")

#### Shower Room

2.94m x 2.56m (9'8 x 8'5")

#### Attic Room 1

5.81m x 3.87m (19'1" x 12'9")

#### Attic Room 2

3.03m x 2.82m (9'11" x 9'3")







## 4 Green Road Rhos on Sea LL28 4DY

£449,950

Reference Number: RP3339 21/02/25

Fletcher & Poole, 1A Penrhyn Avenue, Bhos-on-Sea 11 28 4PS

Registered Company Number 4687367

##