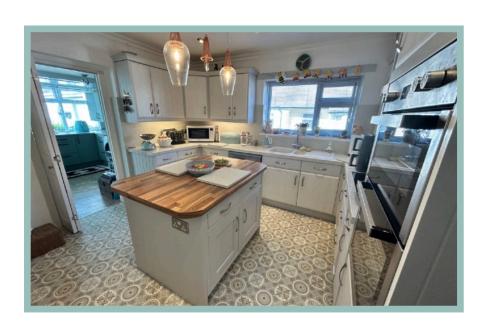

s into a further sitting room, sun room/study, conservatory, kitchen with access to a large utility room, two bedrooms, the master benefitting from an ensuite and the other currently being used as a dining room and a modern contemporary shower room with walk in shower. Stairs from the hallway lead to two good size loft rooms.

- √ TWO BEDROOM DETACHED **BUNGALOW WITH ADDITIONAL LOFT ROOMS**
- ✓ SPACIOUS VERSATILE **ACCOMMODATION**
- ✓ SITUATED IN A HIGHLY SOUGHT AFTER LOCATION CLOSE TO PROMENADE
- ✓ AMPLE OFF ROAD PARKING, GARAGE & ENCLOSED REAR GARDEN







4 Green Road Rhos on Sea **LL28 4DY** 

£449,950

Reference Number: RP3339

#### **Valuation**

Thinking of moving in the near future? Please do not hesitate to ask for a FREE sales valuation

#### Viewing By appointment. Contact:

















#### Lounge

4.82m x 3.94m (15'10" x 12'11")

# Sitting Room

4.85m x 3.63m (15'11" x 11'11")

#### Sun Room

4.70m x 1.95m (15'5" x 6'5")

#### Kitchen

3.73m x 3.55m (12'3" x 11'8")

#### Utility

3.38m x 2.48m (11'1" x 8'2")

#### Conservatory

4.25m x 3.07m (13'11" x 10'1")

### Bedroom Two/Dining Room

3.58m x 3.17m (11'9" x 10'5")

#### Master Bedroom

3.96m x 3.60m (13'10" x 11'10")

#### **Ensuite Shower Room**

2.94m x 2.56m (9'8" x 8'5")

#### Shower Room

2.94m x 2.56m (9'8 x 8'5")

#### Attic Room 1

5.81m x 3.87m (19'1" x 12'9")

#### Attic Room 2

3.03m x 2.82m (9'11" x 9'3")







## 4 Green Road Rhos on Sea LL28 4DY

£449,950

Reference Number: RP3339 21/02/25

Fletcher & Poole, 1A Penrhyn Avenue, Bhos-on-Sea 11 28 4PS

Registered Company Number 4687367

####