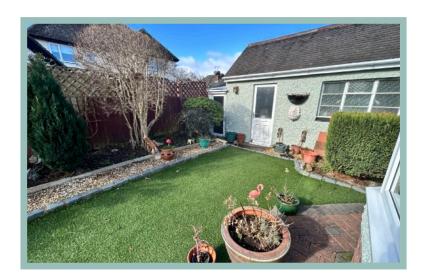

To the front and side of the property there is ample off road parking, a detached garage and enclosed rear garden landscaped with paving, artificial grass and a selection of plants and shrubs.

The accommodation comprises of entrance porch, good size hallway, lounge which opens into a further sitting room, sun room/study, conservatory, kitchen with access to a large utility room, two bedrooms, the master benefitting from an ensuite and the other currently being used as a dining room and a modern contemporary shower room with walk in shower. Stairs from the hallway lead to two good size loft rooms.