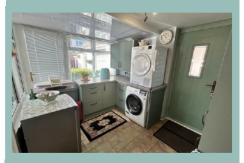

into a further sitting room, sun room/study, conservatory, kitchen with access to a large utility room, two bedrooms, the master benefitting from an ensuite and the other currently being used as a dining room and a modern contemporary shower room with walk in shower. Stairs from the hallway lead to two good size loft rooms.

- √ TWO BEDROOM DETACHED **BUNGALOW WITH ADDITIONAL LOFT ROOMS**
- ✓ SPACIOUS VERSATILE **ACCOMMODATION**
- ✓ SITUATED IN A HIGHLY SOUGHT AFTER LOCATION CLOSE TO PROMENADE
- ✓ AMPLE OFF ROAD PARKING, GARAGE & ENCLOSED REAR GARDEN







4 Green Road Rhos on Sea **LL28 4DY** 

£449,950

Reference Number: RP3339

#### **Valuation**

Thinking of moving in the near future? Please do not hesitate to ask for a FREE sales valuation

#### Viewing By appointment. Contact:

















#### Lounge

4.82m x 3.94m (15'10" x 12'11")

# Sitting Room

4.85m x 3.63m (15'11" x 11'11")

#### Sun Room

4.70m x 1.95m (15'5" x 6'5")

#### Kitchen

3.73m x 3.55m (12'3" x 11'8")

#### Utility

3.38m x 2.48m (11'1" x 8'2")

#### Conservatory

4.25m x 3.07m (13'11" x 10'1")

### Bedroom Two/Dining Room

3.58m x 3.17m (11'9" x 10'5")

#### Master Bedroom

3.96m x 3.60m (13'10" x 11'10")

#### **Ensuite Shower Room**

2.94m x 2.56m (9'8" x 8'5")

#### Shower Room

2.94m x 2.56m (9'8 x 8'5")

#### Attic Room 1

5.81m x 3.87m (19'1" x 12'9")

#### Attic Room 2

3.03m x 2.82m (9'11" x 9'3")







## 4 Green Road Rhos on Sea LL28 4DY

£449,950

Reference Number: RP3339 21/02/25

Fletcher & Poole, 1A Penrhyn Avenue, Bhos-on-Sea 11 28 4PS

Registered Company Number 4687367

#### V