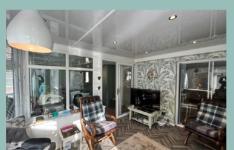

#### Sun Room

4.70m x 1.95m (15'5" x 6'5")

#### Conservatory

4.25m x 3.07m (13'11" x 10'1")