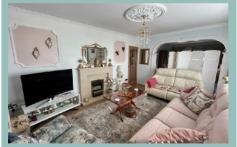

#### Lounge

4.82m x 3.94m (15'10" x 12'11")

# Sitting Room

4.85m x 3.63m (15'11" x 11'11")