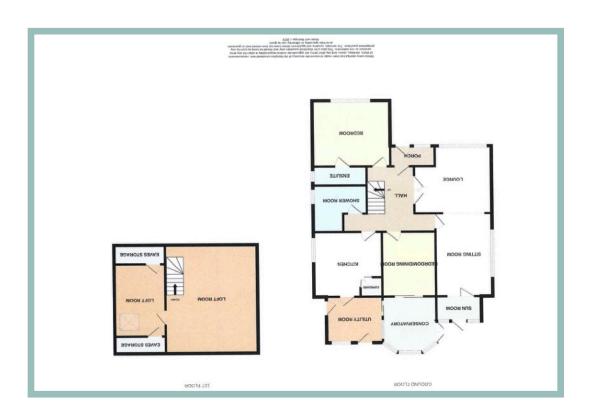

# Two Bedroom Detached Bungalow Situated In A Highly Sought After Location

Description

Situated on one of the most sought after roads in Rhos on Sea this two bedroom detached bungalow is close to Cayley Promenade and only a short walk to the shops and amenities of Rhos village. The spacious accommodation must be viewed to appreciate the size and layout as the current owners have not only updated the interior but created two good size loft rooms accessed by a fixed stairway.

To the front and side of the property there is ample off road parking, a detached garage and enclosed rear garden landscaped with paving, artificial grass and a selection of plants and shrubs.

The accommodation comprises of entrance porch, good size hallway, lounge which opens into a further sitting room, sun room/study, conservatory, kitchen with access to a large utility room, two bedrooms, the master benefitting from an ensuite and the other currently being used as a dining room and a modern contemporary shower room with walk in shower. Stairs from the hallway lead to two good size loft rooms.

#### Lounge

4.82m x 3.94m (15'10" x 12'11")

# Sitting Room

4.85m x 3.63m (15'11" x 11'11")

#### Sun Room

4.70m x 1.95m (15'5" x 6'5")

#### Kitchen

3.73m x 3.55m (12'3" x 11'8")

#### Utility

3.38m x 2.48m (11'1" x 8'2")

#### Conservatory

4.25m x 3.07m (13'11" x 10'1")

### Bedroom Two/Dining Room

3.58m x 3.17m (11'9" x 10'5")

#### Master Bedroom

3.96m x 3.60m (13'10" x 11'10")

#### **Ensuite Shower Room**

2.94m x 2.56m (9'8" x 8'5")

#### Shower Room

2.94m x 2.56m (9'8 x 8'5")

#### Attic Room 1

5.81m x 3.87m (19'1" x 12'9")

#### Attic Room 2

3.03m x 2.82m (9'11" x 9'3")

#### Garage

#### 5.41m x 2.61m (17'9" x 8'7")

Council Tax Band: "F" (provided on voa.gov.uk)

Energy Performance Rating Band D