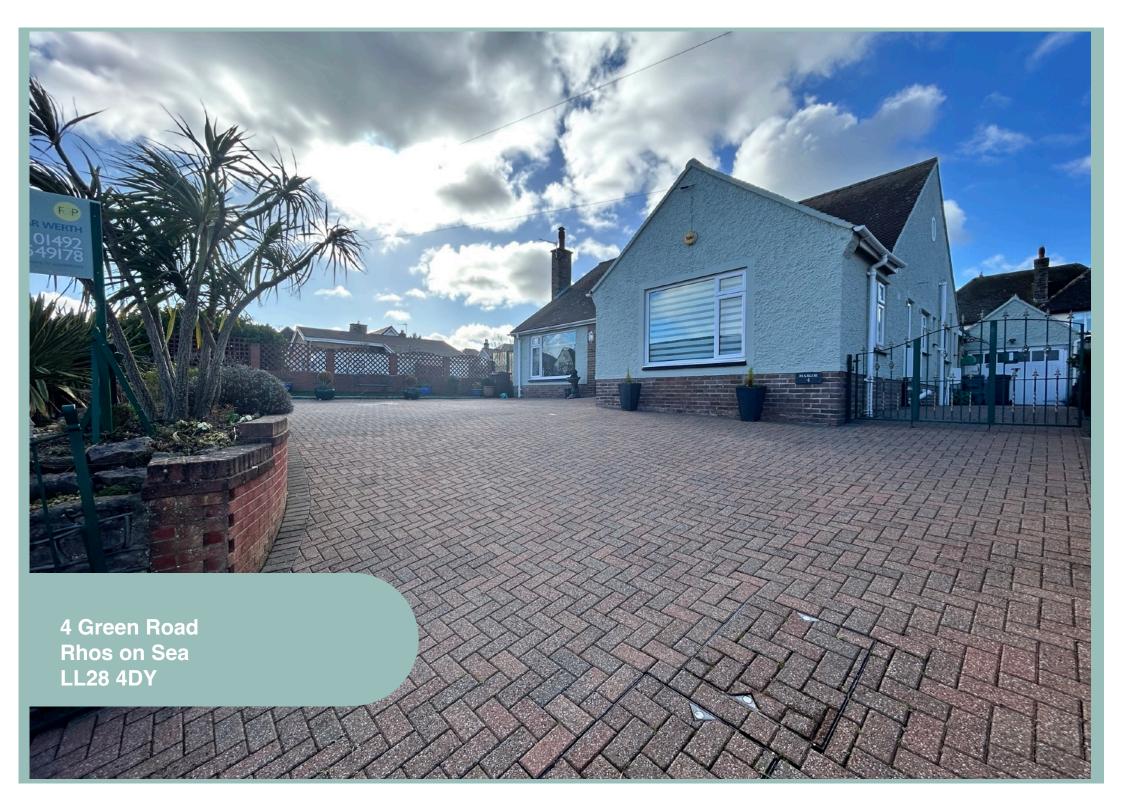

# Two Bedroom Detached Bungalow Situated In A Highly Sought After Location

Description

Situated on one of the most sought after roads in Rhos on Sea this two bedroom detached bungalow is close to Cayley Promenade and only a short walk to the shops and amenities of Rhos village. The spacious accommodation must be viewed to appreciate the size and layout as the current owners have not only updated the interior but created two good size loft rooms accessed by a fixed stairway.

To the front and side of the property there is ample off road parking, a detached garage and enclosed rear garden landscaped with paving, artificial grass and a selection of plants and shrubs.

The accommodation comprises of entrance porch, good size hallway, lounge which opens into a further sitting room, sun room/study, conservatory, kitchen with access to a large utility room, two bedrooms, the master benefitting from an ensuite and the other currently being used as a dining room and a modern contemporary shower room with walk in shower. Stairs from the hallway lead to two good size loft rooms.

4 Green Road Rhos on Sea **LL28 4DY** 

£449,950

Reference Number: RP3339

## 4 Green Road Rhos on Sea LL28 4DY

£449,950

Reference Number: RP3339 21/02/25

Fletcher & Poole, 1A Penrhyn Avenue, Bhos-on-Sea 11 28 4PS

Registered Company Number 4687367