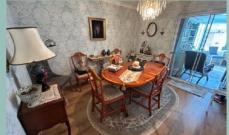

#### Lounge

4.82m x 3.94m (15'10" x 12'11")

# Sitting Room

4.85m x 3.63m (15'11" x 11'11")