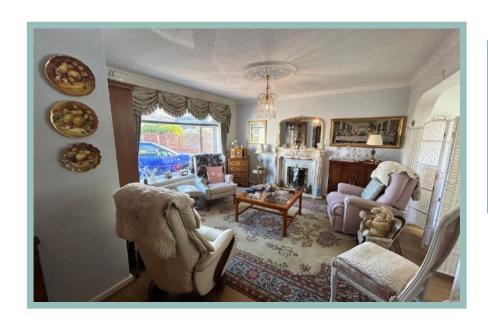

#### Lounge

4.82m x 3.94m (15'10" x 12'11")

# Sitting Room

4.85m x 3.63m (15'11" x 11'11")