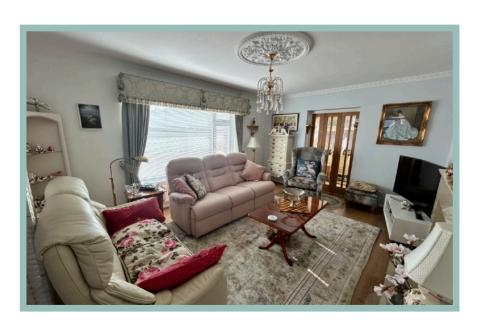

#### Lounge

4.82m x 3.94m (15'10" x 12'11")

# Sitting Room

4.85m x 3.63m (15'11" x 11'11")