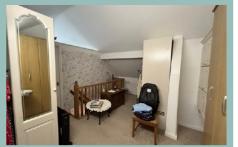

#### Attic Room 1

5.81m x 3.87m (19'1" x 12'9")

#### Attic Room 2

3.03m x 2.82m (9'11" x 9'3")