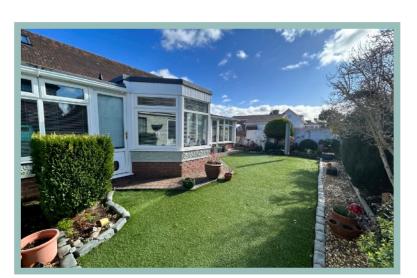

To the front and side of the property there is ample off road parking, a detached garage and enclosed rear garden landscaped with paving, artificial grass and a selection of plants and shrubs.

The accommodation comprises of entrance porch, good size hallway, lounge which opens into a further sitting room, sun room/study, conservatory, kitchen with access to a large utility room, two bedrooms, the master benefitting from an ensuite and the other currently being used as a dining room and a modern contemporary shower room with walk in shower. Stairs from the hallway lead to two good size loft rooms.

- √ TWO BEDROOM DETACHED **BUNGALOW WITH ADDITIONAL LOFT ROOMS**
- ✓ SPACIOUS VERSATILE **ACCOMMODATION**
- ✓ SITUATED IN A HIGHLY SOUGHT AFTER LOCATION CLOSE TO PROMENADE
- ✓ AMPLE OFF ROAD PARKING, GARAGE & ENCLOSED REAR GARDEN