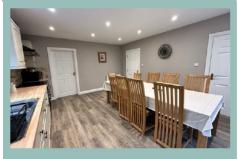

The accommodation on the ground floor comprises good size hallway, cloakroom, bedroom/study, kitchen/diner and utility room including all appliances and rear porch with access to the garage. To the first floor there is a light and spacious lounge/diner with access onto a balcony, bedroom and sitting room which leads onto the terraced balcony with the hot tub. To the second floor there are three large bedrooms and spacious bathroom; one of the bedrooms benefits from an ensuite shower room and the other has access onto a balcony. There is gas central heat and UPVC double glazing.

5.35m x 4.13m (17'7" x 13'7")

Bedroom

3.42m x 2.87m (11'3" x 9'5")

Utility Room

3.42m x 2.39m (11'3" x 7'10")

Garage

6.24m x 3.57m (20'6" x 11'9")

Lounge/Diner