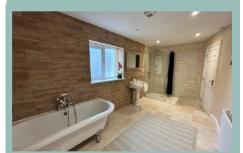

The accommodation on the ground floor comprises good size hallway, cloakroom, bedroom/study, kitchen/diner and utility room including all appliances and rear porch with access to the garage. To the first floor there is a light and spacious lounge/diner with access onto a balcony, bedroom and sitting room which leads onto the terraced balcony with the hot tub. To the second floor there are three large bedrooms and spacious bathroom; one of the bedrooms benefits from an ensuite shower room and the other has access onto a balcony. There is gas central heat and UPVC double glazing.

3.15m x 1.88m (10'4" x 6'2") Maximum

Bedroom

4.96m x 4.14m (16'3" x 13'7")

Bedroom

4.33m x 3.14m (14'3"x 10'4")

Bathroom

4.96m x 2.34m (16'3" x 7'8")

5 Bedroom Detached House