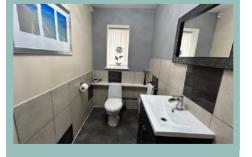

The accommodation on the ground floor comprises good size hallway, cloakroom, bedroom/study, kitchen/diner and utility room including all appliances and rear porch with access to the garage. To the first floor there is a light and spacious lounge/diner with access onto a balcony, bedroom and sitting room which leads onto the terraced balcony with the hot tub. To the second floor there are three large bedrooms and spacious bathroom; one of the bedrooms benefits from an ensuite shower room and the other has access onto a balcony. There is gas central heat and UPVC double glazing.

### Viewing By appointment. Contact:

tel: 01492 549178
email:rhosonsea@fletcherr

III Woh: www.fletchernoole.c

Hallway

4.85m x 3.38m (15'11" x 11'1")

Cloakroom

2.85m x 1.41m (9'4" x 4'8")

Kitchen/Diner