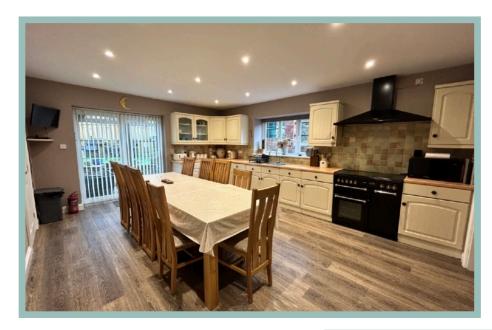

#### Description

This impressive modern five bedroom detached house has light and spacious accommodation which is laid over three floors and benefits from two balconies to the front with sea views and a good size terraced balcony to the rear with a hot tub. Viewing is recommended to not only appreciate the size and layout of the rooms but also all that this property has to offer and it's superb location; it is close to the amenities of Colwyn Bay and Rhos on Sea and only a stones throw from the newly renovated promenade and beach.

The accommodation on the ground floor comprises good size hallway, cloakroom, bedroom/study, kitchen/diner and utility room including all appliances and rear porch with access to the garage. To the first floor there is a light and spacious lounge/diner with access onto a balcony, bedroom and sitting room which leads onto the terraced balcony with the hot tub. To the second floor there are three large bedrooms and spacious bathroom; one of the bedrooms benefits from an ensuite shower room and the other has access onto a balcony. There is gas central heat and UPVC double glazing.

5.35m x 4.13m (17'7" x 13'7")

Bedroom

3.42m x 2.87m (11'3" x 9'5")

Utility Room

3.42m x 2.39m (11'3" x 7'10")

Garage

6.24m x 3.57m (20'6" x 11'9")

Lounge/Diner