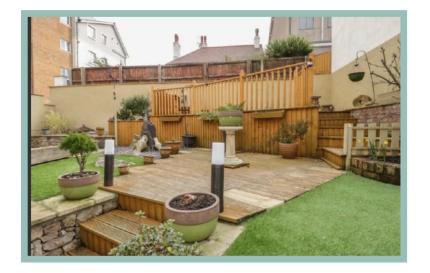

Occupying a corner plot there is off road parking and garage accessed by a fob operated electronic roller door. The enclosed rear garden includes a paved seating area off the kitchen/diner and tiered garden landscaped with artificial lawn and decked seating areas.