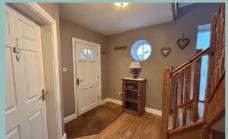

The accommodation on the ground floor comprises good size hallway, cloakroom, bedroom/study, kitchen/diner and utility room including all appliances and rear porch with access to the garage. To the first floor there is a light and spacious lounge/diner with access onto a balcony, bedroom and sitting room which leads onto the terraced balcony with the hot tub. To the second floor there are three large bedrooms and spacious bathroom; one of the bedrooms benefits from an ensuite shower room and the other has access onto a balcony. There is gas central heat and UPVC double glazing.

### Viewing By appointment. Contact:

tel: 01492 549178
email:rhosonsea@fletcherr

III Woh: www.fletchernoole.c

Hallway

4.85m x 3.38m (15'11" x 11'1")

Cloakroom

2.85m x 1.41m (9'4" x 4'8")

Kitchen/Diner