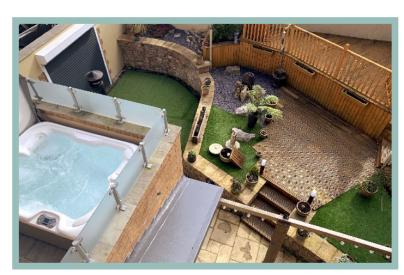

#### Description

This impressive modern five bedroom detached house has light and spacious accommodation which is laid over three floors and benefits from two balconies to the front with sea views and a good size terraced balcony to the rear with a hot tub. Viewing is recommended to not only appreciate the size and layout of the rooms but also all that this property has to offer and it's superb location; it is close to the amenities of Colwyn Bay and Rhos on Sea and only a stones throw from the newly renovated promenade and beach.

Occupying a corner plot there is off road parking and garage accessed by a fob operated electronic roller door. The enclosed rear garden includes a paved seating area off the kitchen/diner and tiered garden landscaped with artificial lawn and decked seating areas.

The accommodation on the ground floor comprises good size hallway, cloakroom, bedroom/study, kitchen/diner and utility room including all appliances and rear porch with access to the garage. To the first floor there is a light and spacious lounge/diner with access onto a balcony, bedroom and sitting room which leads onto the terraced balcony with the hot tub. To the second floor there are three large bedrooms and spacious bathroom; one of the bedrooms benefits from an ensuite shower room and the other has access onto a balcony. There is gas central heat and UPVC double glazing.