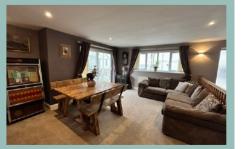

The accommodation on the ground floor comprises good size hallway, cloakroom, bedroom/study, kitchen/diner and utility room including all appliances and rear porch with access to the garage. To the first floor there is a light and spacious lounge/diner with access onto a balcony, bedroom and sitting room which leads onto the terraced balcony with the hot tub. To the second floor there are three large bedrooms and spacious bathroom; one of the bedrooms benefits from an ensuite shower room and the other has access onto a balcony. There is gas central heat and UPVC double glazing.

9.44m x 5.74m (31'0" x 18'10") Maximum

Bedroom

4.25m x 3.42m (14'0" x 11'3")

Sitting Room

4.96m x 3.34m (16'3" x 11'0")

Bedroom

5.74m x 4.39m (18'10"x 14'5") Maximum

Ensuite