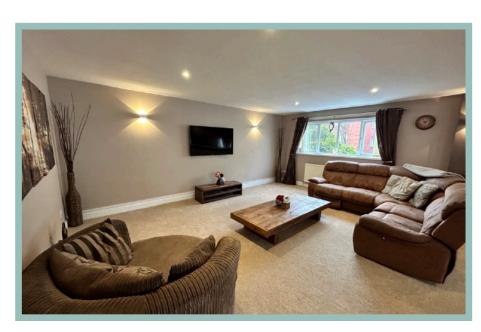

The accommodation on the ground floor comprises good size hallway, cloakroom, bedroom/study, kitchen/diner and utility room including all appliances and rear porch with access to the garage. To the first floor there is a light and spacious lounge/diner with access onto a balcony, bedroom and sitting room which leads onto the terraced balcony with the hot tub. To the second floor there are three large bedrooms and spacious bathroom; one of the bedrooms benefits from an ensuite shower room and the other has access onto a balcony. There is gas central heat and UPVC double glazing.

9.44m x 5.74m (31'0" x 18'10") Maximum

Bedroom

4.25m x 3.42m (14'0" x 11'3")

Sitting Room

4.96m x 3.34m (16'3" x 11'0")

Bedroom

5.74m x 4.39m (18'10"x 14'5") Maximum

Ensuite