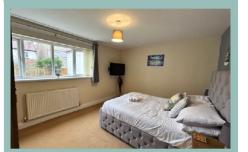

The accommodation on the ground floor comprises good size hallway, cloakroom, bedroom/study, kitchen/diner and utility room including all appliances and rear porch with access to the garage. To the first floor there is a light and spacious lounge/diner with access onto a balcony, bedroom and sitting room which leads onto the terraced balcony with the hot tub. To the second floor there are three large bedrooms and spacious bathroom; one of the bedrooms benefits from an ensuite shower room and the other has access onto a balcony. There is gas central heat and UPVC double glazing.