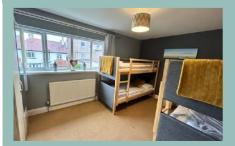

The accommodation on the ground floor comprises good size hallway, cloakroom, bedroom/study, kitchen/diner and utility room including all appliances and rear porch with access to the garage. To the first floor there is a light and spacious lounge/diner with access onto a balcony, bedroom and sitting room which leads onto the terraced balcony with the hot tub. To the second floor there are three large bedrooms and spacious bathroom; one of the bedrooms benefits from an ensuite shower room and the other has access onto a balcony. There is gas central heat and UPVC double glazing.