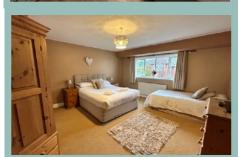

The accommodation on the ground floor comprises good size hallway, cloakroom, bedroom/study, kitchen/diner and utility room including all appliances and rear porch with access to the garage. To the first floor there is a light and spacious lounge/diner with access onto a balcony, bedroom and sitting room which leads onto the terraced balcony with the hot tub. To the second floor there are three large bedrooms and spacious bathroom; one of the bedrooms benefits from an ensuite shower room and the other has access onto a balcony. There is gas central heat and UPVC double glazing.

3.15m x 1.88m (10'4" x 6'2") Maximum

Bedroom

4.96m x 4.14m (16'3" x 13'7")

Bedroom

4.33m x 3.14m (14'3"x 10'4")

Bathroom

4.96m x 2.34m (16'3" x 7'8")

5 Bedroom Detached House