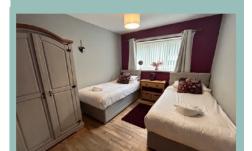

The accommodation on the ground floor comprises good size hallway, cloakroom, bedroom/study, kitchen/diner and utility room including all appliances and rear porch with access to the garage. To the first floor there is a light and spacious lounge/diner with access onto a balcony, bedroom and sitting room which leads onto the terraced balcony with the hot tub. To the second floor there are three large bedrooms and spacious bathroom; one of the bedrooms benefits from an ensuite shower room and the other has access onto a balcony. There is gas central heat and UPVC double glazing.

3.15m x 1.88m (10'4" x 6'2") Maximum

Bedroom

4.96m x 4.14m (16'3" x 13'7")

Bedroom

4.33m x 3.14m (14'3"x 10'4")

Bathroom

4.96m x 2.34m (16'3" x 7'8")

5 Bedroom Detached House