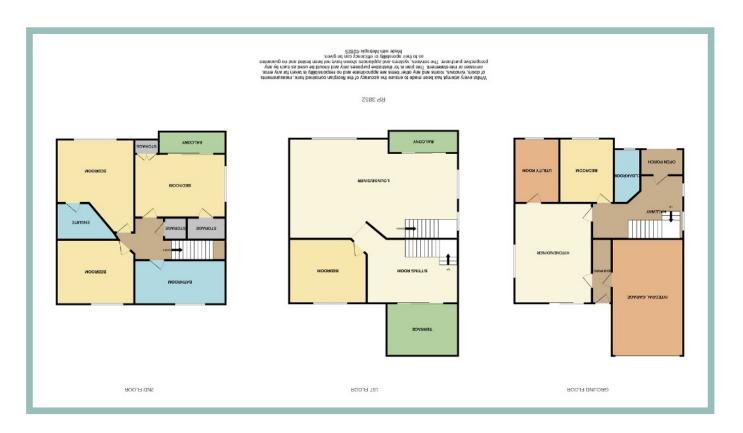

The accommodation on the ground floor comprises good size hallway, cloakroom, bedroom/study, kitchen/diner and utility room including all appliances and rear porch with access to the garage. To the first floor there is a light and spacious lounge/diner with access onto a balcony, bedroom and sitting room which leads onto the terraced balcony with the hot tub. To the second floor there are three large bedrooms and spacious bathroom; one of the bedrooms benefits from an ensuite shower room and the other has access onto a balcony. There is gas central heat and UPVC double glazing.

### Viewing By appointment. Contact:

tel: 01492 549178
email:rhosonsea@fletcherr

III Woh: www.fletchernoole.c

Hallway

4.85m x 3.38m (15'11" x 11'1")

Cloakroom

2.85m x 1.41m (9'4" x 4'8")

Kitchen/Diner

5.35m x 4.13m (17'7" x 13'7")

Bedroom

3.42m x 2.87m (11'3" x 9'5")

Utility Room

3.42m x 2.39m (11'3" x 7'10")

Garage

6.24m x 3.57m (20'6" x 11'9")

Lounge/Diner

9.44m x 5.74m (31'0" x 18'10") Maximum

Bedroom

4.25m x 3.42m (14'0" x 11'3")

Sitting Room

4.96m x 3.34m (16'3" x 11'0")

Bedroom

5.74m x 4.39m (18'10"x 14'5") Maximum

Ensuite

3.15m x 1.88m (10'4" x 6'2") Maximum

Bedroom

4.96m x 4.14m (16'3" x 13'7")

Bedroom

4.33m x 3.14m (14'3"x 10'4")

Bathroom

4.96m x 2.34m (16'3" x 7'8")

5 Bedroom Detached House