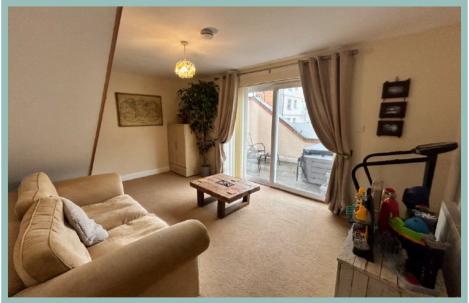

The accommodation on the ground floor comprises good size hallway, cloakroom, bedroom/study, kitchen/diner and utility room including all appliances and rear porch with access to the garage. To the first floor there is a light and spacious lounge/diner with access onto a balcony, bedroom and sitting room which leads onto the terraced balcony with the hot tub. To the second floor there are three large bedrooms and spacious bathroom; one of the bedrooms benefits from an ensuite shower room and the other has access onto a balcony. There is gas central heat and UPVC double glazing.

9.44m x 5.74m (31'0" x 18'10") Maximum

Bedroom

4.25m x 3.42m (14'0" x 11'3")

Sitting Room

4.96m x 3.34m (16'3" x 11'0")

Bedroom

5.74m x 4.39m (18'10"x 14'5") Maximum

Ensuite