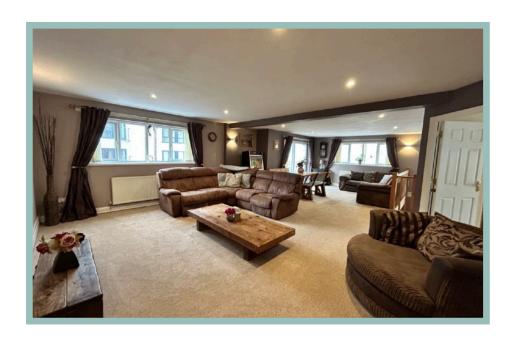

The accommodation on the ground floor comprises good size hallway, cloakroom, bedroom/study, kitchen/diner and utility room including all appliances and rear porch with access to the garage. To the first floor there is a light and spacious lounge/diner with access onto a balcony, bedroom and sitting room which leads onto the terraced balcony with the hot tub. To the second floor there are three large bedrooms and spacious bathroom; one of the bedrooms benefits from an ensuite shower room and the other has access onto a balcony. There is gas central heat and UPVC double glazing.

9.44m x 5.74m (31'0" x 18'10") Maximum

Bedroom

4.25m x 3.42m (14'0" x 11'3")

Sitting Room

4.96m x 3.34m (16'3" x 11'0")

Bedroom

5.74m x 4.39m (18'10"x 14'5") Maximum

Ensuite