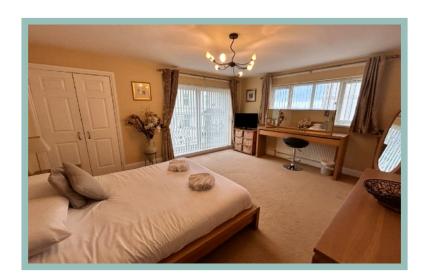

The accommodation on the ground floor comprises good size hallway, cloakroom, bedroom/study, kitchen/diner and utility room including all appliances and rear porch with access to the garage. To the first floor there is a light and spacious lounge/diner with access onto a balcony, bedroom and sitting room which leads onto the terraced balcony with the hot tub. To the second floor there are three large bedrooms and spacious bathroom; one of the bedrooms benefits from an ensuite shower room and the other has access onto a balcony. There is gas central heat and UPVC double glazing.

9.44m x 5.74m (31'0" x 18'10") Maximum

Bedroom

4.25m x 3.42m (14'0" x 11'3")

Sitting Room

4.96m x 3.34m (16'3" x 11'0")

Bedroom

5.74m x 4.39m (18'10"x 14'5") Maximum

Ensuite