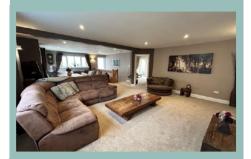

#### Description

This impressive modern five bedroom detached house has light and spacious accommodation which is laid over three floors and benefits from two balconies to the front with sea views and a good size terraced balcony to the rear with a hot tub. Viewing is recommended to not only appreciate the size and layout of the rooms but also all that this property has to offer and it's superb location; it is close to the amenities of Colwyn Bay and Rhos on Sea and only a stones throw from the newly renovated promenade and beach.

The accommodation on the ground floor comprises good size hallway, cloakroom, bedroom/study, kitchen/diner and utility room including all appliances and rear porch with access to the garage. To the first floor there is a light and spacious lounge/diner with access onto a balcony, bedroom and sitting room which leads onto the terraced balcony with the hot tub. To the second floor there are three large bedrooms and spacious bathroom; one of the bedrooms benefits from an ensuite shower room and the other has access onto a balcony. There is gas central heat and UPVC double glazing.