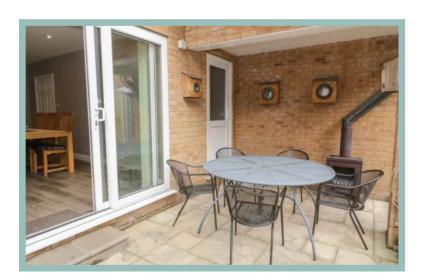

Occupying a corner plot there is off road parking and garage accessed by a fob operated electronic roller door. The enclosed rear garden includes a paved seating area off the kitchen/diner and tiered garden landscaped with artificial lawn and decked seating areas.