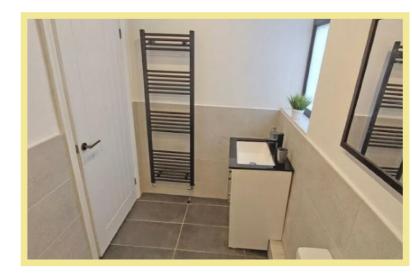

#### Bathroom

9'5" x 5'0" (2.87m x 1.52m)

Bedroom

12'9" x 9'0" (3.89m x 2.74m)