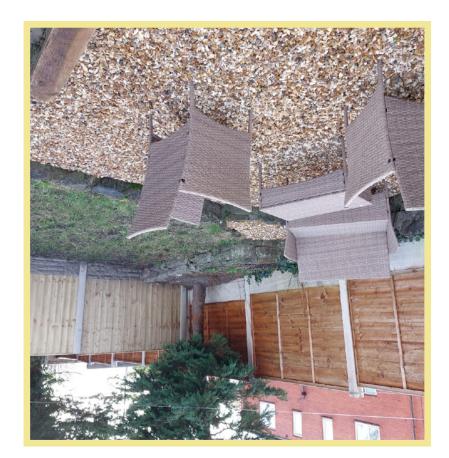

Outside to the rear is a small garden benefitting from fenced borders and laid to chippings for low maintenance.