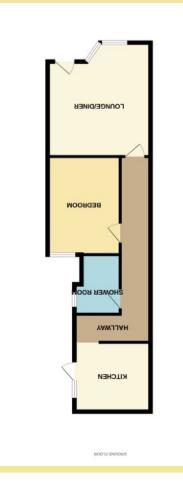

The accommodation briefly comprises, lounge/diner with feature bay window, internal hallway, modern fitted white gloss kitchen with integrated hob and oven, with metro tiled splash backs, double bedroom and a modern contemporary shower room.

#### Lounge

14'9" x 13'4" (4.50m x 4.06m)

#### Bathroom

9'5" x 5'0" (2.87m x 1.52m)

Bedroom

12'9" x 9'0" (3.89m x 2.74m)

#### Kitchen

#### 8'4" x 8'2" (2.54m x 2.49m)

Council Tax Band: "A" (provided on www.voa.gov.uk)

Energy Performance Rating Band C Apartment is leasehold New 999 year lease to be issued on completion