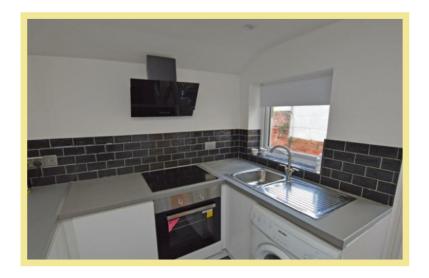

#### Kitchen

#### 8'4" x 8'2" (2.54m x 2.49m)

Council Tax Band: "A" (provided on www.voa.gov.uk)

Energy Performance Rating Band C Apartment is leasehold New 999 year lease to be issued on completion