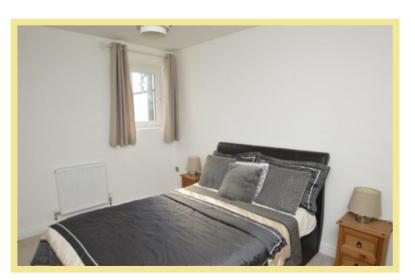

#### Bathroom

9'5" x 5'0" (2.87m x 1.52m)

Bedroom

12'9" x 9'0" (3.89m x 2.74m)