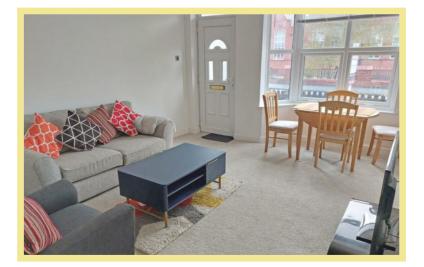

The accommodation briefly comprises, lounge/diner with feature bay window, internal hallway, modern fitted white gloss kitchen with integrated hob and oven, with metro tiled splash backs, double bedroom and a modern contemporary shower room.

#### Lounge

14'9" x 13'4" (4.50m x 4.06m)