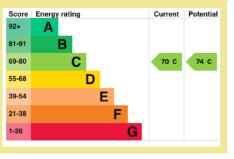

#### 8'4" x 8'2" (2.54m x 2.49m)

Council Tax Band: "A" (provided on www.voa.gov.uk)

Energy Performance Rating Band C Apartment is leasehold New 999 year lease to be issued on completion