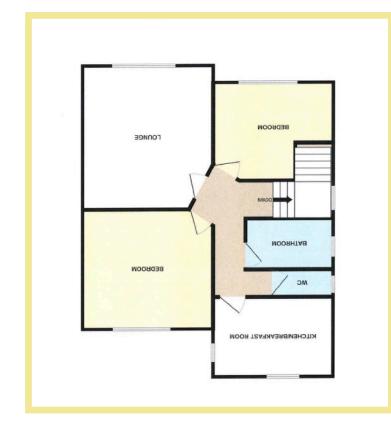

# Description

This two bedroom first floor apartment is situated close to the amenities of Rhos on Sea and a short walk to the promenade. The rooms are light and spacious and there is off road parking and a garden to the rear which is paved. The apartment has its own private entrance with an entrance hall and built in storage and stairs leading to the accommodation which comprises of a good size lounge, kitchen/ breakfast room, two double bedrooms, bathroom and separate w.c. There is gas central heating and upvc double glazing.

## Lounge

4.30m x 3.98m (14'1" x 13'1")

Kitchen/Breakfast Room

3.65m x 2.42m (12'0" x 8'0")

#### **Bedroom One**

4.27m x 4.00m (14'0" x 13'1")

Bedroom Two 3.65m x 3.34m (12'0" x 11'0") Maximum

#### Bathroom

2.67m x 1.56m (8'9" x 5'2")

# W.C.

1.86m x 0.81m (6'2" x 2'8")

Score Ener 92+ A