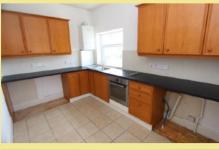

## Lounge

4.30m x 3.98m (14'1" x 13'1")

Kitchen/Breakfast Room

3.65m x 2.42m (12'0" x 8'0")