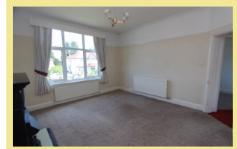

## Lounge

4.30m x 3.98m (14'1" x 13'1")

Kitchen/Breakfast Room

3.65m x 2.42m (12'0" x 8'0")