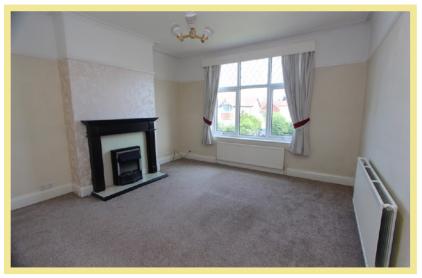

## Lounge

4.30m x 3.98m (14'1" x 13'1")

Kitchen/Breakfast Room

3.65m x 2.42m (12'0" x 8'0")