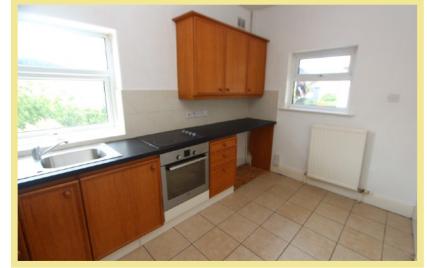

## Lounge

4.30m x 3.98m (14'1" x 13'1")

Kitchen/Breakfast Room

3.65m x 2.42m (12'0" x 8'0")