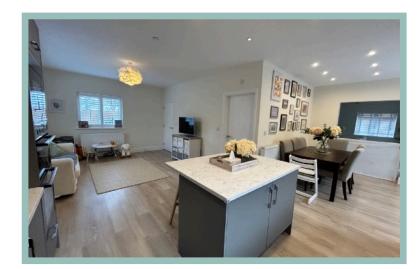

The accommodation on the ground floor comprises of a large hallway, cloakroom, spacious lounge with access to the garden, utility room and an open plan family room, kitchen and dining area. The kitchen has a breakfast bar and integrated appliances including double oven, gas hob, dishwasher and fridge/freezer. To the first floor there are four bedrooms and family bathroom; the master bedroom has a dressing room area and ensuite shower room, there is a second bedroom with an ensuite and one of the bedrooms is currently being used as a study. There is UPVC double glazing and gas central heating.