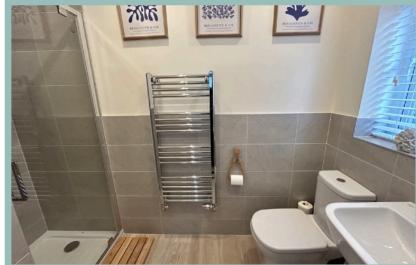

#### Hallway

10'0" x 9'10" (3.06m x 3.00m) Maximum

Cloakroom 5'3" x 3'3' (1.61m x 0.98m)

Lounge 24'2" x 12'0" (7.36m x 3.65m)

Utility

10'0" x 5'0" (3.05m x 1.51m)

Family Room/Kitchen.

24'2" x 14'0" (7.37m x 4.27m)