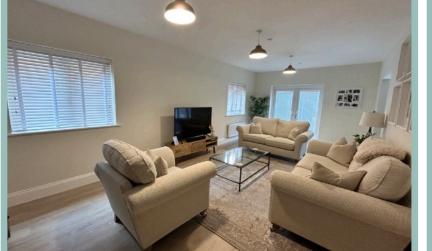

### Description

This impressive four bedroom detached house is part of a new development in Penrhos Heights and has 8 years remaining on the NHBC warranty. Beautifully presented the spacious well planned accommodation includes free flowing open plan spaces on the ground floor and four bedrooms with two benefitting from ensuite shower rooms. Viewing is recommended to not only appreciate the size and layout of the rooms but also the standard of finish.

The accommodation on the ground floor comprises of a large hallway, cloakroom, spacious lounge with access to the garden, utility room and an open plan family room, kitchen and dining area. The kitchen has a breakfast bar and integrated appliances including double oven, gas hob, dishwasher and fridge/freezer. To the first floor there are four bedrooms and family bathroom; the master bedroom has a dressing room area and ensuite shower room, there is a second bedroom with an ensuite and one of the bedrooms is currently being used as a study. There is UPVC double glazing and gas central heating.

### ✓ IMPRESSIVE FOUR BEDROOM DETACHED HOUSE

- ✓ PART OF A NEW DEVELOPMENT WITH 8 YEARS REMAINING ON THE NHBC
- ✓ SPACIOUS WELL PLANNED ACCOMMODATION
- ✓ MUST BE VIEWED TO APPRECIATE THE STANDARD OF FINISH
- ✓ DOUBLE GARAGE, AMPLE OFF ROAD PARKING, PAVED SEATING AREA & LAWN