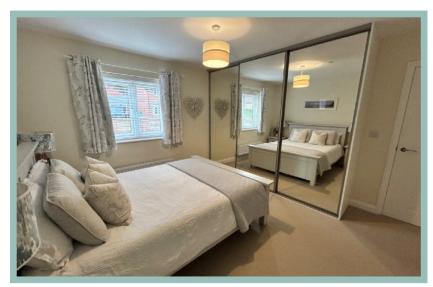

The accommodation on the ground floor comprises of a large hallway, cloakroom, spacious lounge with access to the garden, utility room and an open plan family room, kitchen and dining area. The kitchen has a breakfast bar and integrated appliances including double oven, gas hob, dishwasher and fridge/freezer. To the first floor there are four bedrooms and family bathroom; the master bedroom has a dressing room area and ensuite shower room, there is a second bedroom with an ensuite and one of the bedrooms is currently being used as a study. There is UPVC double glazing and gas central heating.

### **Bedroom Three**

10'3" x 10'2" (3.11m x 3.10m)

Bedroom Four

12'1" x 7'6" (3.68m x 2.29m)

Bathroom 9'10" x 8'0" (2.99m x 2.42m)

Garage 17'6" x 17'1" (5.34m x 5.20m)