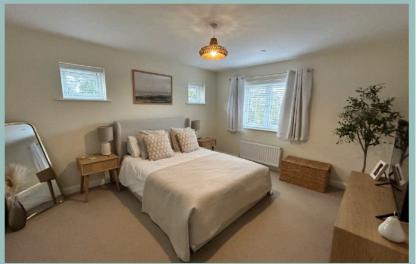

The accommodation on the ground floor comprises of a large hallway, cloakroom, spacious lounge with access to the garden, utility room and an open plan family room, kitchen and dining area. The kitchen has a breakfast bar and integrated appliances including double oven, gas hob, dishwasher and fridge/freezer. To the first floor there are four bedrooms and family bathroom; the master bedroom has a dressing room area and ensuite shower room, there is a second bedroom with an ensuite and one of the bedrooms is currently being used as a study. There is UPVC double glazing and gas central heating.

### 9'11"x 9'0" (3.02m x 2.75m)

Bedroom One 13'9" x 12'2" (4.18m x 3.70m)

Dressing Room 9'11 x 9'0" (3.02m x 2.75m) Maximum

Ensuite 9'7" x 6'1"(2.92m x 1.86m) Maximum

97 X 0 1 (2.9211 X 1.8011) Maximi

Bedroom Two