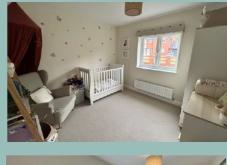

### **Bedroom Three**

10'3" x 10'2" (3.11m x 3.10m)

Bedroom Four

12'1" x 7'6" (3.68m x 2.29m)

Bathroom 9'10" x 8'0" (2.99m x 2.42m)

Garage 17'6" x 17'1" (5.34m x 5.20m)

### 9'11"x 9'0" (3.02m x 2.75m)

Bedroom One 13'9" x 12'2" (4.18m x 3.70m)

Dressing Room 9'11 x 9'0" (3.02m x 2.75m) Maximum

Ensuite 9'7" x 6'1"(2.92m x 1.86m) Maximum

97 X 0 1 (2.9211 X 1.8011) Maximi

Bedroom Two

13'6" x 12'1" (4.11m x 3.67m)

Ensuite

8'8" x 4'1" (2.64m x 1.24m)