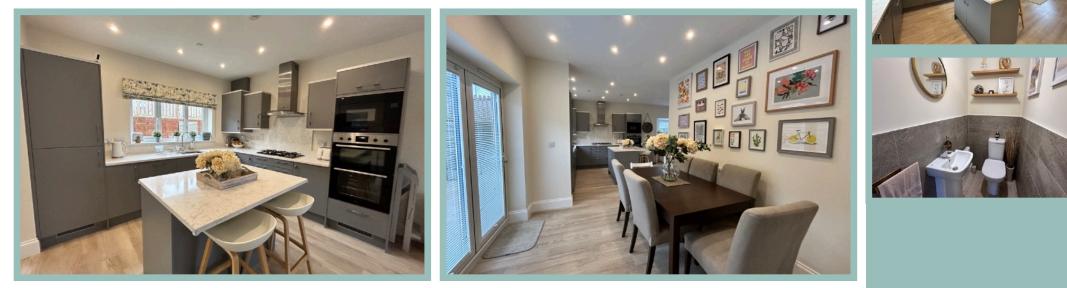

The accommodation on the ground floor comprises of a large hallway, cloakroom, spacious lounge with access to the garden, utility room and an open plan family room, kitchen and dining area. The kitchen has a breakfast bar and integrated appliances including double oven, gas hob, dishwasher and fridge/freezer. To the first floor there are four bedrooms and family bathroom; the master bedroom has a dressing room area and ensuite shower room, there is a second bedroom with an ensuite and one of the bedrooms is currently being used as a study. There is UPVC double glazing and gas central heating.

#### Hallway

10'0" x 9'10" (3.06m x 3.00m) Maximum

Cloakroom 5'3" x 3'3' (1.61m x 0.98m)

Lounge 24'2" x 12'0" (7.36m x 3.65m)

Utility

10'0" x 5'0" (3.05m x 1.51m)

Family Room/Kitchen.

24'2" x 14'0" (7.37m x 4.27m)

**Dining Area** 