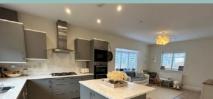

The accommodation on the ground floor comprises of a large hallway, cloakroom, spacious lounge with access to the garden, utility room and an open plan family room, kitchen and dining area. The kitchen has a breakfast bar and integrated appliances including double oven, gas hob, dishwasher and fridge/freezer. To the first floor there are four bedrooms and family bathroom; the master bedroom has a dressing room area and ensuite shower room, there is a second bedroom with an ensuite and one of the bedrooms is currently being used as a study. There is UPVC double glazing and gas central heating.