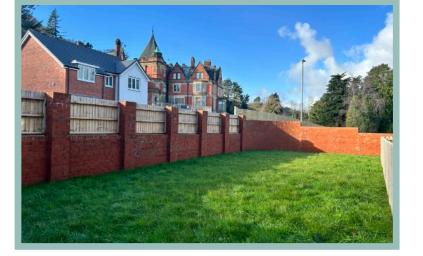

The property occupies a corner plot and outside there is ample off road parking, a double garage and a paved seating area to the rear which can be accessed from the dining area and lounge and is ideal for outside entertaining. Steps then lead up to a good size lawn.

### Location

The property is situated in a sought after area perfectly located for the A55 and all local amenities and within an hours drive of Chester and the motorways beyond. The property is neighboured by Rydal Penrhos School.