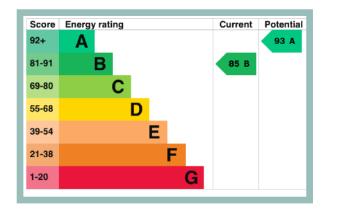

Council Tax Band: "G" (provided on voa.gov.uk)

Energy Performance Rating Band B