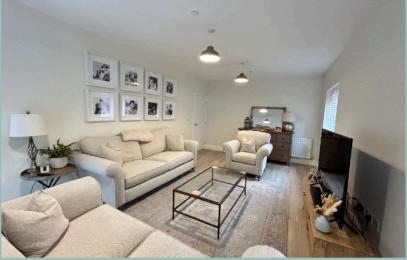

### Description

This impressive four bedroom detached house is part of a new development in Penrhos Heights and has 8 years remaining on the NHBC warranty. Beautifully presented the spacious well planned accommodation includes free flowing open plan spaces on the ground floor and four bedrooms with two benefitting from ensuite shower rooms. Viewing is recommended to not only appreciate the size and layout of the rooms but also the standard of finish.

The accommodation on the ground floor comprises of a large hallway, cloakroom, spacious lounge with access to the garden, utility room and an open plan family room, kitchen and dining area. The kitchen has a breakfast bar and integrated appliances including double oven, gas hob, dishwasher and fridge/freezer. To the first floor there are four bedrooms and family bathroom; the master bedroom has a dressing room area and ensuite shower room, there is a second bedroom with an ensuite and one of the bedrooms is currently being used as a study. There is UPVC double glazing and gas central heating.

### ✓ IMPRESSIVE FOUR BEDROOM DETACHED HOUSE

- ✓ PART OF A NEW DEVELOPMENT WITH 8 YEARS REMAINING ON THE NHBC
- ✓ SPACIOUS WELL PLANNED ACCOMMODATION
- ✓ MUST BE VIEWED TO APPRECIATE THE STANDARD OF FINISH
- ✓ DOUBLE GARAGE, AMPLE OFF ROAD PARKING, PAVED SEATING AREA & LAWN