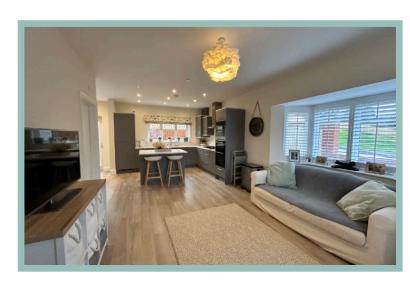

The accommodation on the ground floor comprises of a large hallway, cloakroom, spacious lounge with access to the garden, utility room and an open plan family room, kitchen and dining area. The kitchen has a breakfast bar and integrated appliances including double oven, gas hob, dishwasher and fridge/freezer. To the first floor there are four bedrooms and family bathroom; the master bedroom has a dressing room area and ensuite shower room, there is a second bedroom with an ensuite and one of the bedrooms is currently being used as a study. There is UPVC double glazing and gas central heating.