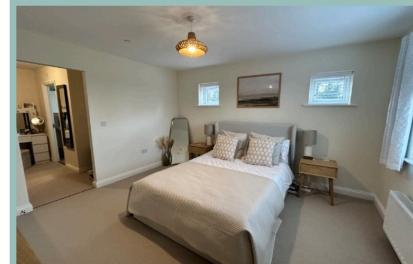

The accommodation on the ground floor comprises of a large hallway, cloakroom, spacious lounge with access to the garden, utility room and an open plan family room, kitchen and dining area. The kitchen has a breakfast bar and integrated appliances including double oven, gas hob, dishwasher and fridge/freezer. To the first floor there are four bedrooms and family bathroom; the master bedroom has a dressing room area and ensuite shower room, there is a second bedroom with an ensuite and one of the bedrooms is currently being used as a study. There is UPVC double glazing and gas central heating.

### 9'11"x 9'0" (3.02m x 2.75m)

Bedroom One 13'9" x 12'2" (4.18m x 3.70m)

Dressing Room 9'11 x 9'0" (3.02m x 2.75m) Maximum

Ensuite 9'7" x 6'1"(2.92m x 1.86m) Maximum

97 X 0 1 (2.9211 X 1.8011) Maximi

Bedroom Two