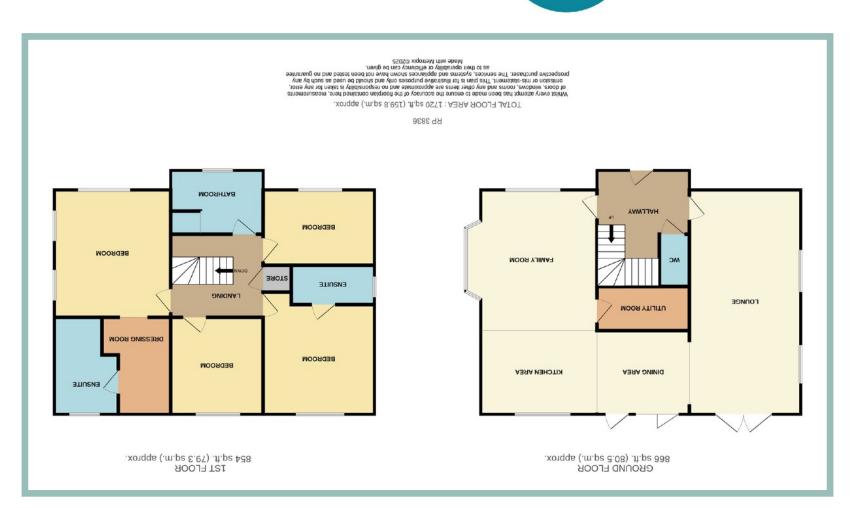

The accommodation on the ground floor comprises of a large hallway, cloakroom, spacious lounge with access to the garden, utility room and an open plan family room, kitchen and dining area. The kitchen has a breakfast bar and integrated appliances including double oven, gas hob, dishwasher and fridge/freezer. To the first floor there are four bedrooms and family bathroom; the master bedroom has a dressing room area and ensuite shower room, there is a second bedroom with an ensuite and one of the bedrooms is currently being used as a study. There is UPVC double glazing and gas central heating.

#### Hallway

10'0" x 9'10" (3.06m x 3.00m) Maximum

Cloakroom 5'3" x 3'3' (1.61m x 0.98m)

Lounge 24'2" x 12'0" (7.36m x 3.65m)

Utility

10'0" x 5'0" (3.05m x 1.51m)

Family Room/Kitchen.

24'2" x 14'0" (7.37m x 4.27m)

**Dining Area** 

### **Bedroom Three**

10'3" x 10'2" (3.11m x 3.10m)

Bedroom Four

12'1" x 7'6" (3.68m x 2.29m)

Bathroom 9'10" x 8'0" (2.99m x 2.42m)

Garage 17'6" x 17'1" (5.34m x 5.20m)

### 9'11"x 9'0" (3.02m x 2.75m)

Bedroom One 13'9" x 12'2" (4.18m x 3.70m)

Dressing Room 9'11 x 9'0" (3.02m x 2.75m) Maximum

Ensuite 9'7" x 6'1"(2.92m x 1.86m) Maximum

97 X 0 1 (2.9211 X 1.8011) Maximi

Bedroom Two

13'6" x 12'1" (4.11m x 3.67m)

Ensuite

8'8" x 4'1" (2.64m x 1.24m)