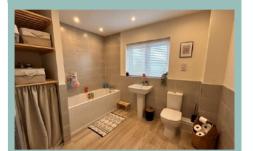

The accommodation on the ground floor comprises of a large hallway, cloakroom, spacious lounge with access to the garden, utility room and an open plan family room, kitchen and dining area. The kitchen has a breakfast bar and integrated appliances including double oven, gas hob, dishwasher and fridge/freezer. To the first floor there are four bedrooms and family bathroom; the master bedroom has a dressing room area and ensuite shower room, there is a second bedroom with an ensuite and one of the bedrooms is currently being used as a study. There is UPVC double glazing and gas central heating.