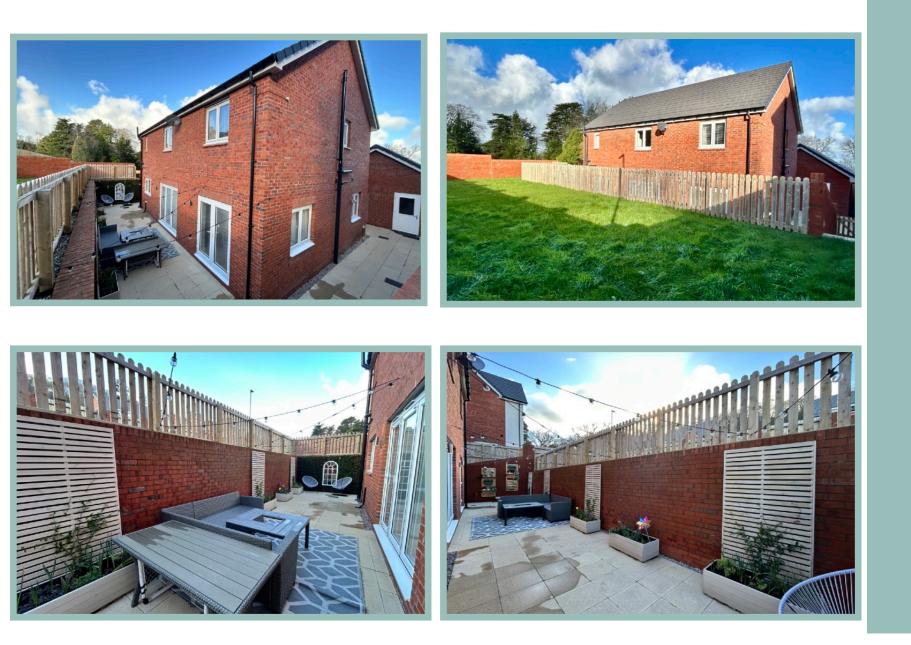

The property occupies a corner plot and outside there is ample off road parking, a double garage and a paved seating area to the rear which can be accessed from the dining area and lounge and is ideal for outside entertaining. Steps then lead up to a good size lawn.