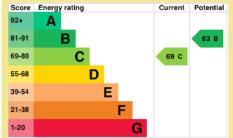

Council Tax Band: "E" (provided on <a href="www.voa.gov.uk">www.voa.gov.uk</a>)
Energy Performance Rating Band "C"

NB Apartment is leasehold on a 150 year lease from 2009

Maintenance charge is £130 per month Ground rent is £250 per annum