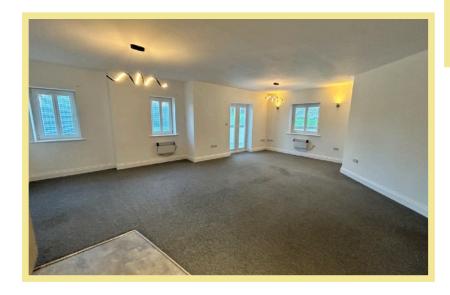

# Description

This modern two bedroom ground floor apartment is part of Bryn Y Bia Heights; a well maintained development in a sought after residential area that is close to the amenities of Llandudno. This apartment benefits from an open plan living space with French doors giving access onto a paved seating area and the communal garden.

There is a secure communal entrance with access to the apartment that comprises of hallway with large storage cupboard, open plan lounge, kitchen, dining area with integrated appliances in the kitchen including oven, hob and fridge/freezer, two double bedrooms, the master with an ensuite shower room and a good size bathroom. There is UPVC double glazing and electric heating. Outside there are landscaped communal gardens and an allocated parking space with additional visitor parking.

# Lounge/Kitchen/Diner

7.46m x 6.91m (24'6" x 22'8")