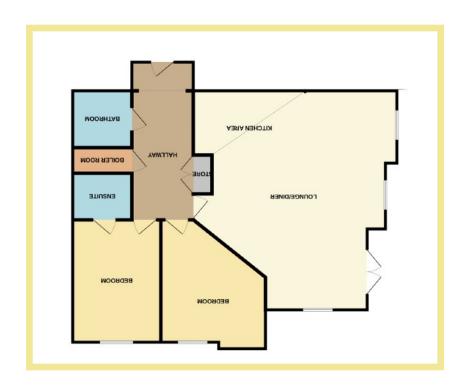

# Description

This modern two bedroom ground floor apartment is part of Bryn Y Bia Heights; a well maintained development in a sought after residential area that is close to the amenities of Llandudno. This apartment benefits from an open plan living space with French doors giving access onto a paved seating area and the communal garden.

There is a secure communal entrance with access to the apartment that comprises of hallway with large storage cupboard, open plan lounge, kitchen, dining area with integrated appliances in the kitchen including oven, hob and fridge/freezer, two double bedrooms, the master with an ensuite shower room and a good size bathroom. There is UPVC double glazing and electric heating. Outside there are landscaped communal gardens and an allocated parking space with additional visitor parking.

# Lounge/Kitchen/Diner

7.46m x 6.91m (24'6" x 22'8")

### Bedroom One

4.53m x 2.95m (14'11" x 9'8")

#### Ensuite

1.92m x 1.58m (6'4" x 5'2")

# **Bedroom Two**

4.54m x 3.17m (14'11" x 10'5")

#### Bathroom

2.46m x 2.18m (8'1"x 7'2")