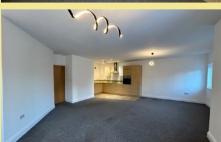

# Description

This modern two bedroom ground floor apartment is part of Bryn Y Bia Heights; a well maintained development in a sought after residential area that is close to the amenities of Llandudno. This apartment benefits from an open plan living space with French doors giving access onto a paved seating area and the communal garden.

There is a secure communal entrance with access to the apartment that comprises of hallway with large storage cupboard, open plan lounge, kitchen, dining area with integrated appliances in the kitchen including oven, hob and fridge/freezer, two double bedrooms, the master with an ensuite shower room and a good size bathroom. There is UPVC double glazing and electric heating. Outside there are landscaped communal gardens and an allocated parking space with additional visitor parking.

# Lounge/Kitchen/Diner

7.46m x 6.91m (24'6" x 22'8")