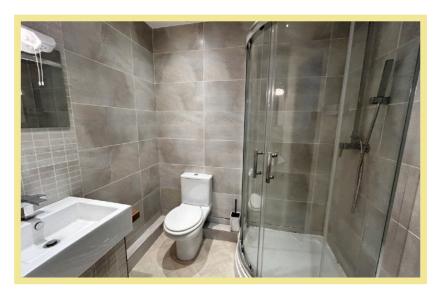

#### Ensuite

1.92m x 1.58m (6'4" x 5'2")

#### Bathroom

2.46m x 2.18m (8'1"x 7'2")