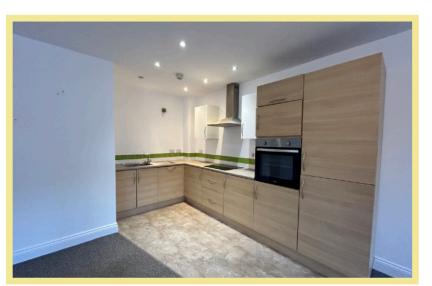

ntrance with access to the apartment that comprises of hallway with large storage cupboard, open plan lounge, kitchen, dining area with integrated appliances in the kitchen including oven, hob and fridge/freezer, two double bedrooms, the master with an ensuite shower room and a good size bathroom. There is UPVC double glazing and electric heating. Outside there are landscaped communal gardens and an allocated parking space with additional visitor parking.

- √ MODERN TWO BEDROOM GROUND FLOOR APARTMENT
- ✓ PART OF A WELL MAINTAINED DEVELOPMENT
- ✓ BENEFITS FROM OPEN PLAN LIVING SPACE WITH ACCESS ONTO PAVED SEATING AREA
- ✓ IN SOUGHT AFTER RESIDENTIAL AREA CLOSE TO LOCAL AMENITIES OF LLANDUDNO
- ✓ ALLOCATED PARKING SPACE
- ✓ NO CHAIN

# Lounge/Kitchen/Diner

7.46m x 6.91m (24'6" x 22'8")





### Bedroom One

4.53m x 2.95m (14'11" x 9'8")

#### Ensuite

1.92m x 1.58m (6'4" x 5'2")



# **Bedroom Two**

4.54m x 3.17m (14'11" x 10'5")



#### Bathroom

2.46m x 2.18m (8'1"x 7'2")

#### Location

Bryn Y Bia Road is a short distance from the promenade and other local amenities. It is conveniently located for the town centre with its Victorian facades and wide range of shops, schools, theatre, train station and Llandudno pier. Easy access to the A55 for Chester and the motorways beyond.

# **Directions**

From the Rhos On Sea office turn towards the promenade, turn left onto the promenade, follow the road to the roundabout, take the fourth exit onto Penrhyn Hill (signposted Llandudno) continue up the hill, turn left onto Bryn Y Bia Road, carry along until the road starts to go down