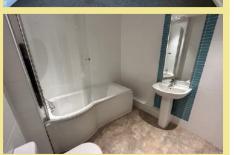

There is a secure communal entrance with access to the apartment that comprises of hallway with large storage cupboard, open plan lounge, kitchen, dining area with integrated appliances in the kitchen including oven, hob and fridge/freezer, two double bedrooms, the master with an ensuite shower room and a good size bathroom. There is UPVC double glazing and electric heating. Outside there are landscaped communal gardens and an allocated parking space with additional visitor parking.

#### Bathroom

2.46m x 2.18m (8'1"x 7'2")