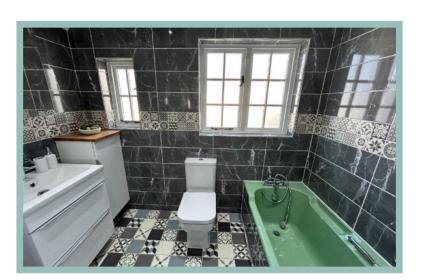

The accommodation on the ground floor comprises of hallway, light and spacious double aspect lounge with panelling, coved ceiling and access to the garden, dining/sitting room, w.c., and large kitchen/breakfast room with a range cooker and access to a utility room. To the first floor the split level landing gives access to five bedrooms, three benefitting from sea views and a family bathroom with separate bath and shower.

3.64m x 3.41m (11'11" x 11'2")

Bedroom Four

2.41m x 2.03m (7'11" x 6'8")

**Bedroom Five** 

2.41m x 2.03m (7'11"x 6'8")

Bathroom

3.39m x 2.54m (11'2" x 8'4") Maximum

5 Bedroom
Detached
House
Ridge Cottage
8 Penrhos Road
Rhos on Sea
LL28 4DB