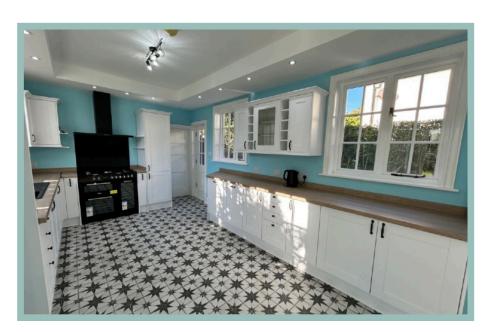

The accommodation on the ground floor comprises of hallway, light and spacious double aspect lounge with panelling, coved ceiling and access to the garden, dining/sitting room, w.c., and large kitchen/breakfast room with a range cooker and access to a utility room. To the first floor the split level landing gives access to five bedrooms, three benefitting from sea views and a family bathroom with separate bath and shower.

#### Viewing By appointment. Contact:

Lounge

6.38m x 4.46m (20'11" x 14'8")

Dining/Sitting Room

4.59m x 3.41m (15'1" x 11'2")

Kitchen/Breakfast Room

7.81m x 3.26m (25'8" x 10'9")

W.C.