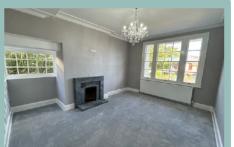

The accommodation on the ground floor comprises of hallway, light and spacious double aspect lounge with panelling, coved ceiling and access to the garden, dining/sitting room, w.c., and large kitchen/breakfast room with a range cooker and access to a utility room. To the first floor the split level landing gives access to five bedrooms, three benefitting from sea views and a family bathroom with separate bath and shower.

#### Viewing By appointment. Contact:

Lounge

6.38m x 4.46m (20'11" x 14'8")

Dining/Sitting Room

4.59m x 3.41m (15'1" x 11'2")

Kitchen/Breakfast Room

7.81m x 3.26m (25'8" x 10'9")

W.C.