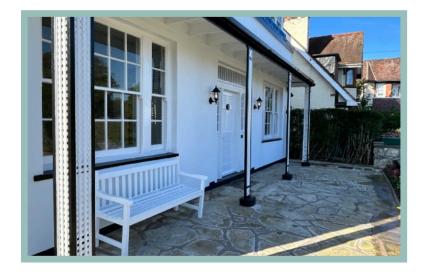

Outside there is a garage to the front of the property, a tiered front garden and lawn to the side and rear. There are also covered paved seating areas to the front and rear with distinctive original verandas.