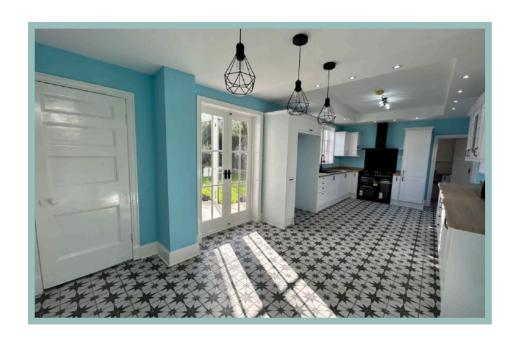

The accommodation on the ground floor comprises of hallway, light and spacious double aspect lounge with panelling, coved ceiling and access to the garden, dining/sitting room, w.c., and large kitchen/breakfast room with a range cooker and access to a utility room. To the first floor the split level landing gives access to five bedrooms, three benefitting from sea views and a family bathroom with separate bath and shower.