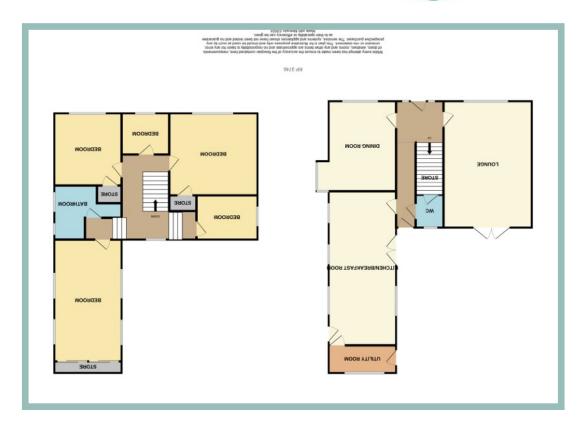

The accommodation on the ground floor comprises of hallway, light and spacious double aspect lounge with panelling, coved ceiling and access to the garden, dining/sitting room, w.c., and large kitchen/breakfast room with a range cooker and access to a utility room. To the first floor the split level landing gives access to five bedrooms, three benefitting from sea views and a family bathroom with separate bath and shower.

#### Viewing By appointment. Contact:

Lounge

6.38m x 4.46m (20'11" x 14'8")

Dining/Sitting Room

4.59m x 3.41m (15'1" x 11'2")

Kitchen/Breakfast Room

7.81m x 3.26m (25'8" x 10'9")

W.C.

1.61m x 1.29m (5'4" x 4'3")

**Utility Room** 

3.28m x 1.37m (10'9" x 4'6")

Bedroom One

6.18m x 3.32m (20'3" x 10'11")

Bedroom Two

4.23m x 4.11m (13'11" x 13'6")

**Bedroom Three** 

3.64m x 3.41m (11'11" x 11'2")

Bedroom Four

2.41m x 2.03m (7'11" x 6'8")

**Bedroom Five** 

2.41m x 2.03m (7'11"x 6'8")

Bathroom

3.39m x 2.54m (11'2" x 8'4") Maximum

5 Bedroom
Detached
House
Ridge Cottage
8 Penrhos Road
Rhos on Sea
LL28 4DB