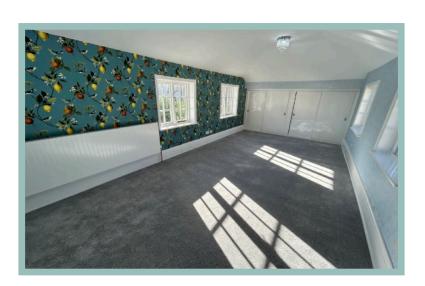

The accommodation on the ground floor comprises of hallway, light and spacious double aspect lounge with panelling, coved ceiling and access to the garden, dining/sitting room, w.c., and large kitchen/breakfast room with a range cooker and access to a utility room. To the first floor the split level landing gives access to five bedrooms, three benefitting from sea views and a family bathroom with separate bath and shower.

1.61m x 1.29m (5'4" x 4'3")

**Utility Room** 

3.28m x 1.37m (10'9" x 4'6")

Bedroom One

6.18m x 3.32m (20'3" x 10'11")

Bedroom Two

4.23m x 4.11m (13'11" x 13'6")

**Bedroom Three** 

3.64m x 3.41m (11'11" x 11'2")

Bedroom Four

2.41m x 2.03m (7'11" x 6'8")

**Bedroom Five** 

2.41m x 2.03m (7'11"x 6'8")

Bathroom

3.39m x 2.54m (11'2" x 8'4") Maximum

5 Bedroom
Detached
House
Ridge Cottage
8 Penrhos Road
Rhos on Sea
LL28 4DB