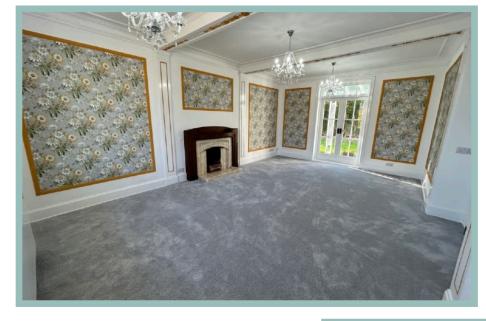

The accommodation on the ground floor comprises of hallway, light and spacious double aspect lounge with panelling, coved ceiling and access to the garden, dining/sitting room, w.c., and large kitchen/breakfast room with a range cooker and access to a utility room. To the first floor the split level landing gives access to five bedrooms, three benefitting from sea views and a family bathroom with separate bath and shower.

## Lounge

6.38m x 4.46m (20'11" x 14'8")

Dining/Sitting Room

4.59m x 3.41m (15'1" x 11'2")

Kitchen/Breakfast Room

7.81m x 3.26m (25'8" x 10'9")

W.C.

1.61m x 1.29m (5'4" x 4'3")