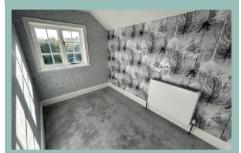

The accommodation on the ground floor comprises of hallway, light and spacious double aspect lounge with panelling, coved ceiling and access to the garden, dining/sitting room, w.c., and large kitchen/breakfast room with a range cooker and access to a utility room. To the first floor the split level landing gives access to five bedrooms, three benefitting from sea views and a family bathroom with separate bath and shower.

## Lounge

6.38m x 4.46m (20'11" x 14'8")

Dining/Sitting Room

4.59m x 3.41m (15'1" x 11'2")

Kitchen/Breakfast Room

7.81m x 3.26m (25'8" x 10'9")

W.C.

1.61m x 1.29m (5'4" x 4'3")

**Utility Room** 

3.28m x 1.37m (10'9" x 4'6")

Bedroom One

6.18m x 3.32m (20'3" x 10'11")

Bedroom Two

4.23m x 4.11m (13'11" x 13'6")

**Bedroom Three** 

3.64m x 3.41m (11'11" x 11'2")

Bedroom Four

2.41m x 2.03m (7'11" x 6'8")

**Bedroom Five** 

2.41m x 2.03m (7'11"x 6'8")

Bathroom

3.39m x 2.54m (11'2" x 8'4") Maximum

Ridge Cottage 8 Penrhos Road Rhos on Sea LL28 4DB

£599,950