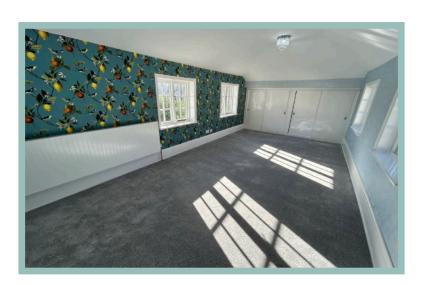

The accommodation on the ground floor comprises of hallway, light and spacious double aspect lounge with panelling, coved ceiling and access to the garden, dining/sitting room, w.c., and large kitchen/breakfast room with a range cooker and access to a utility room. To the first floor the split level landing gives access to five bedrooms, three benefitting from sea views and a family bathroom with separate bath and shower.

## Lounge

6.38m x 4.46m (20'11" x 14'8")

Dining/Sitting Room

4.59m x 3.41m (15'1" x 11'2")

Kitchen/Breakfast Room

7.81m x 3.26m (25'8" x 10'9")

W.C.

1.61m x 1.29m (5'4" x 4'3")

**Utility Room** 

3.28m x 1.37m (10'9" x 4'6")

Bedroom One

6.18m x 3.32m (20'3" x 10'11")

Bedroom Two

4.23m x 4.11m (13'11" x 13'6")

**Bedroom Three** 

3.64m x 3.41m (11'11" x 11'2")