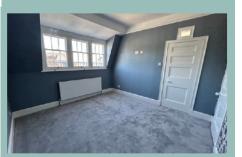

The accommodation on the ground floor comprises of hallway, light and spacious double aspect lounge with panelling, coved ceiling and access to the garden, dining/sitting room, w.c., and large kitchen/breakfast room with a range cooker and access to a utility room. To the first floor the split level landing gives access to five bedrooms, three benefitting from sea views and a family bathroom with separate bath and shower.

## Lounge

6.38m x 4.46m (20'11" x 14'8")

Dining/Sitting Room

4.59m x 3.41m (15'1" x 11'2")

Kitchen/Breakfast Room

7.81m x 3.26m (25'8" x 10'9")

W.C.

1.61m x 1.29m (5'4" x 4'3")

**Utility Room** 

3.28m x 1.37m (10'9" x 4'6")

Bedroom One

6.18m x 3.32m (20'3" x 10'11")

Bedroom Two

4.23m x 4.11m (13'11" x 13'6")

**Bedroom Three** 

3.64m x 3.41m (11'11" x 11'2")

Bedroom Four

2.41m x 2.03m (7'11" x 6'8")

**Bedroom Five** 

2.41m x 2.03m (7'11"x 6'8")

Bathroom

3.39m x 2.54m (11'2" x 8'4") Maximum

Ridge Cottage 8 Penrhos Road Rhos on Sea LL28 4DB

£599,950