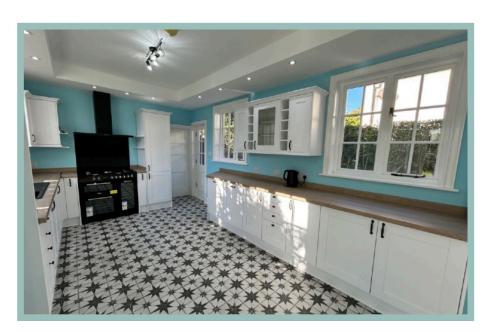

The accommodation on the ground floor comprises of hallway, light and spacious double aspect lounge with panelling, coved ceiling and access to the garden, dining/sitting room, w.c., and large kitchen/breakfast room with a range cooker and access to a utility room. To the first floor the split level landing gives access to five bedrooms, three benefitting from sea views and a family bathroom with separate bath and shower.

## Lounge

6.38m x 4.46m (20'11" x 14'8")

Dining/Sitting Room

4.59m x 3.41m (15'1" x 11'2")

Kitchen/Breakfast Room

7.81m x 3.26m (25'8" x 10'9")

W.C.

1.61m x 1.29m (5'4" x 4'3")

**Utility Room** 

3.28m x 1.37m (10'9" x 4'6")

Bedroom One

6.18m x 3.32m (20'3" x 10'11")

Bedroom Two

4.23m x 4.11m (13'11" x 13'6")

**Bedroom Three** 

3.64m x 3.41m (11'11" x 11'2")