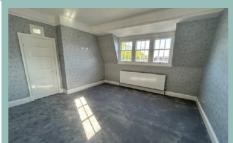

The accommodation on the ground floor comprises of hallway, light and spacious double aspect lounge with panelling, coved ceiling and access to the garden, dining/sitting room, w.c., and large kitchen/breakfast room with a range cooker and access to a utility room. To the first floor the split level landing gives access to five bedrooms, three benefitting from sea views and a family bathroom with separate bath and shower.

## Lounge

6.38m x 4.46m (20'11" x 14'8")

Dining/Sitting Room

4.59m x 3.41m (15'1" x 11'2")

Kitchen/Breakfast Room

7.81m x 3.26m (25'8" x 10'9")

W.C.

1.61m x 1.29m (5'4" x 4'3")

**Utility Room** 

3.28m x 1.37m (10'9" x 4'6")

Bedroom One

6.18m x 3.32m (20'3" x 10'11")

Bedroom Two

4.23m x 4.11m (13'11" x 13'6")

**Bedroom Three** 

3.64m x 3.41m (11'11" x 11'2")

Bedroom Four

2.41m x 2.03m (7'11" x 6'8")

**Bedroom Five** 

2.41m x 2.03m (7'11"x 6'8")

Bathroom

3.39m x 2.54m (11'2" x 8'4") Maximum

Ridge Cottage 8 Penrhos Road Rhos on Sea LL28 4DB

£599,950