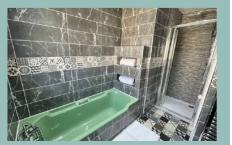

The accommodation on the ground floor comprises of hallway, light and spacious double aspect lounge with panelling, coved ceiling and access to the garden, dining/sitting room, w.c., and large kitchen/breakfast room with a range cooker and access to a utility room. To the first floor the split level landing gives access to five bedrooms, three benefitting from sea views and a family bathroom with separate bath and shower.

Bedroom Four

2.41m x 2.03m (7'11" x 6'8")

**Bedroom Five** 

2.41m x 2.03m (7'11"x 6'8")

Bathroom

3.39m x 2.54m (11'2" x 8'4") Maximum

Ridge Cottage 8 Penrhos Road Rhos on Sea LL28 4DB

£599,950