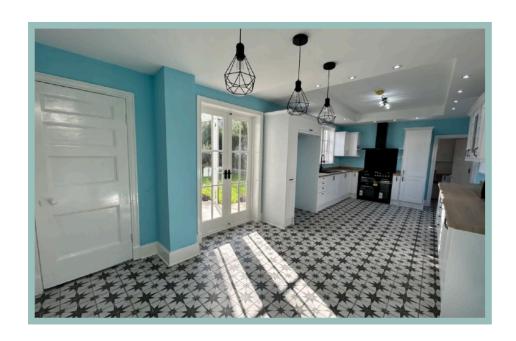

The accommodation on the ground floor comprises of hallway, light and spacious double aspect lounge with panelling, coved ceiling and access to the garden, dining/sitting room, w.c., and large kitchen/breakfast room with a range cooker and access to a utility room. To the first floor the split level landing gives access to five bedrooms, three benefitting from sea views and a family bathroom with separate bath and shower.

## Lounge

6.38m x 4.46m (20'11" x 14'8")

Dining/Sitting Room

4.59m x 3.41m (15'1" x 11'2")

Kitchen/Breakfast Room

7.81m x 3.26m (25'8" x 10'9")

W.C.

1.61m x 1.29m (5'4" x 4'3")

**Utility Room** 

3.28m x 1.37m (10'9" x 4'6")

Bedroom One

6.18m x 3.32m (20'3" x 10'11")

Bedroom Two

4.23m x 4.11m (13'11" x 13'6")

**Bedroom Three** 

3.64m x 3.41m (11'11" x 11'2")