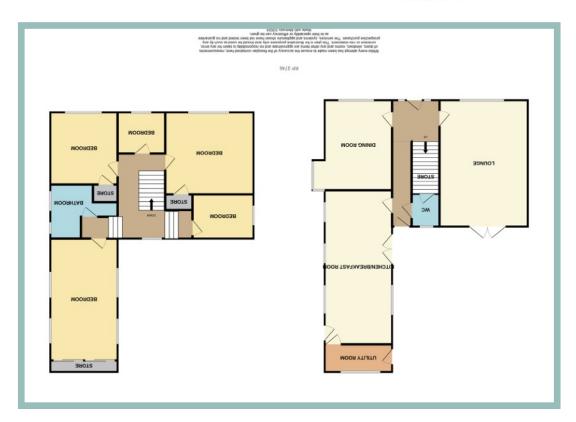

The accommodation on the ground floor comprises of hallway, light and spacious double aspect lounge with panelling, coved ceiling and access to the garden, dining/sitting room, w.c., and large kitchen/breakfast room with a range cooker and access to a utility room. To the first floor the split level landing gives access to five bedrooms, three benefitting from sea views and a family bathroom with separate bath and shower.

## Lounge

6.38m x 4.46m (20'11" x 14'8")

Dining/Sitting Room

4.59m x 3.41m (15'1" x 11'2")

Kitchen/Breakfast Room

7.81m x 3.26m (25'8" x 10'9")

W.C.

1.61m x 1.29m (5'4" x 4'3")

**Utility Room** 

3.28m x 1.37m (10'9" x 4'6")

Bedroom One

6.18m x 3.32m (20'3" x 10'11")

Bedroom Two

4.23m x 4.11m (13'11" x 13'6")

**Bedroom Three** 

3.64m x 3.41m (11'11" x 11'2")

Bedroom Four

2.41m x 2.03m (7'11" x 6'8")

**Bedroom Five** 

2.41m x 2.03m (7'11"x 6'8")

Bathroom

3.39m x 2.54m (11'2" x 8'4") Maximum

Ridge Cottage 8 Penrhos Road Rhos on Sea LL28 4DB

£599,950