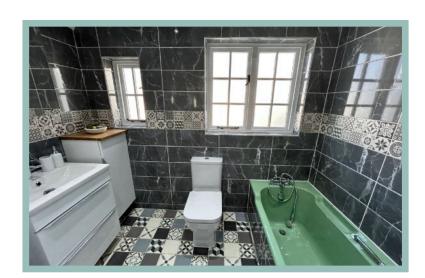

The accommodation on the ground floor comprises of hallway, light and spacious double aspect lounge with panelling, coved ceiling and access to the garden, dining/sitting room, w.c., and large kitchen/breakfast room with a range cooker and access to a utility room. To the first floor the split level landing gives access to five bedrooms, three benefitting from sea views and a family bathroom with separate bath and shower.

Bedroom Four

2.41m x 2.03m (7'11" x 6'8")

**Bedroom Five** 

2.41m x 2.03m (7'11"x 6'8")

Bathroom

3.39m x 2.54m (11'2" x 8'4") Maximum

Ridge Cottage 8 Penrhos Road Rhos on Sea LL28 4DB

£599,950