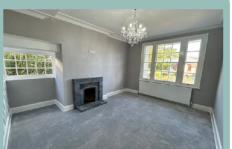

The accommodation on the ground floor comprises of hallway, light and spacious double aspect lounge with panelling, coved ceiling and access to the garden, dining/sitting room, w.c., and large kitchen/breakfast room with a range cooker and access to a utility room. To the first floor the split level landing gives access to five bedrooms, three benefitting from sea views and a family bathroom with separate bath and shower.

## Lounge

6.38m x 4.46m (20'11" x 14'8")

Dining/Sitting Room

4.59m x 3.41m (15'1" x 11'2")

Kitchen/Breakfast Room

7.81m x 3.26m (25'8" x 10'9")

W.C.

1.61m x 1.29m (5'4" x 4'3")