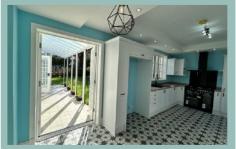

The accommodation on the ground floor comprises of hallway, light and spacious double aspect lounge with panelling, coved ceiling and access to the garden, dining/sitting room, w.c., and large kitchen/breakfast room with a range cooker and access to a utility room. To the first floor the split level landing gives access to five bedrooms, three benefitting from sea views and a family bathroom with separate bath and shower.

## Lounge

6.38m x 4.46m (20'11" x 14'8")

Dining/Sitting Room

4.59m x 3.41m (15'1" x 11'2")

Kitchen/Breakfast Room

7.81m x 3.26m (25'8" x 10'9")

W.C.

1.61m x 1.29m (5'4" x 4'3")