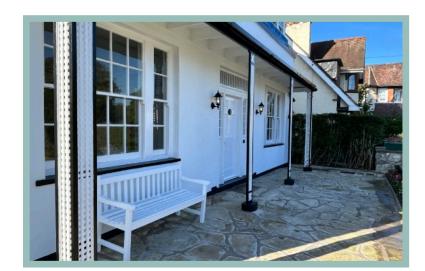

Outside there is a garage to the front of the property, a tiered front garden and lawn to the side and rear. There are also covered paved seating areas to the front and rear with distinctive original verandas.