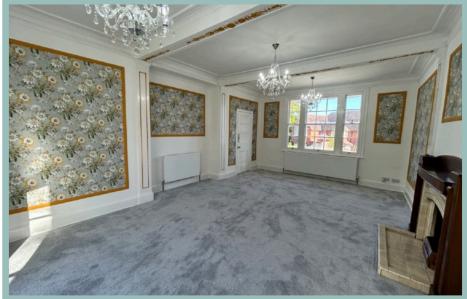

The accommodation on the ground floor comprises of hallway, light and spacious double aspect lounge with panelling, coved ceiling and access to the garden, dining/sitting room, w.c., and large kitchen/breakfast room with a range cooker and access to a utility room. To the first floor the split level landing gives access to five bedrooms, three benefitting from sea views and a family bathroom with separate bath and shower.

## Lounge

6.38m x 4.46m (20'11" x 14'8")

Dining/Sitting Room

4.59m x 3.41m (15'1" x 11'2")

Kitchen/Breakfast Room

7.81m x 3.26m (25'8" x 10'9")

W.C.

1.61m x 1.29m (5'4" x 4'3")