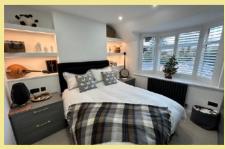

# **Bedroom One**

3.83m x 3.30m (12'7" x 10'10")

**Bedroom Two** 3.54m x 3.17m (11'8" x 10'5")

**Bedroom Three** 2.70m x 2.02m (8'11" x 6'8")

Shower Room 2 2.48m x 2.13m (8'2" x 7'0")