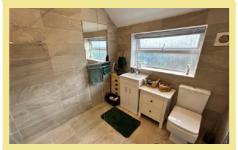

### Shower Room

3.28m x 1.53m (10'9" x 5'0")

# **Bedroom One**

3.83m x 3.30m (12'7" x 10'10")

**Bedroom Two** 3.54m x 3.17m (11'8" x 10'5")

**Bedroom Three** 2.70m x 2.02m (8'11" x 6'8")

Shower Room 2 2.48m x 2.13m (8'2" x 7'0")