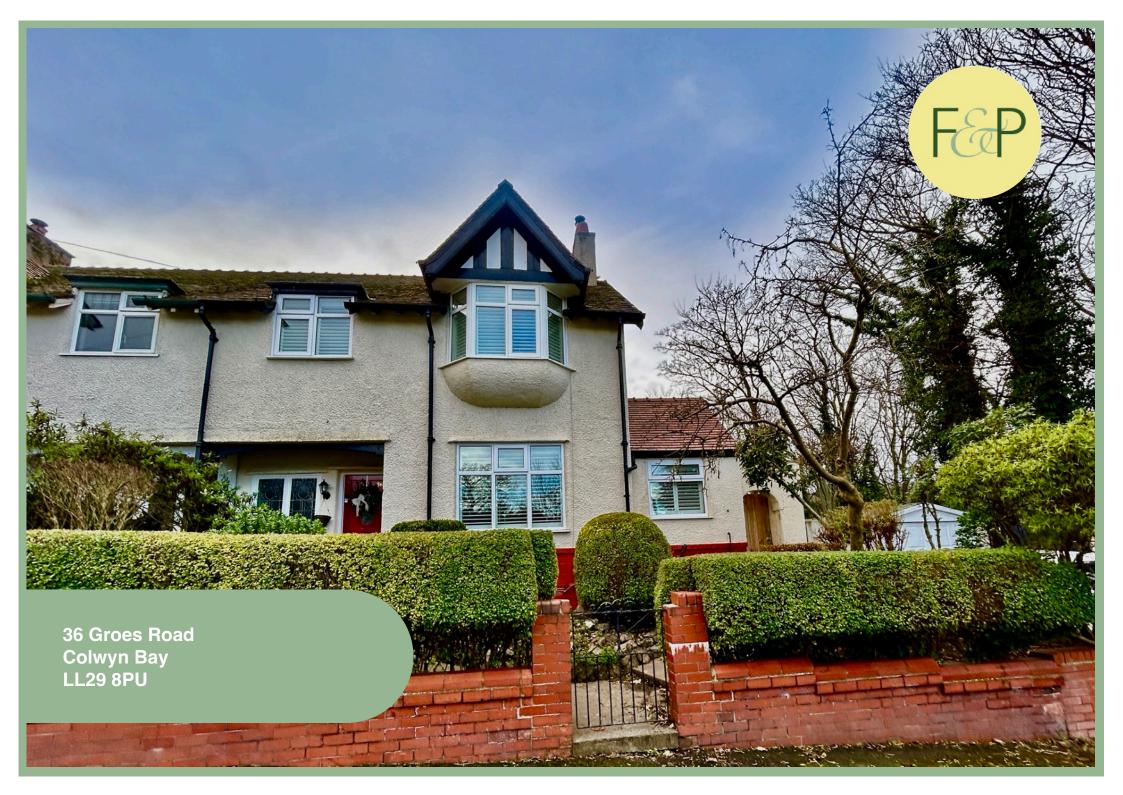

# **Beautifully Presented & Extended Three Bedroom Semi Detached House**

# Description

A beautifully presented and extended three bedroom semi detached house situated close to the local shops and amenities of Colwyn Bay. The property has been extended and refurbished by the current owners to include a beautiful high guality kitchen with integrated appliances including an oven, dishwasher, fridge and freezer. There has been a full electrical rewire, new radiators installed and underfloor heating. A viewing is highly recommended to appreciate the presentation throughout and location. The accommodation on the ground floor briefly comprises hallway, sitting room with modern log burner and access to the kitchen which leads into dining/sitting room with folding doors onto the back garden and a large Skylight, a second large lounge with log burner and shower room. To the first floor there are two double bedrooms with fitted wardrobes, single bedroom with fitted wardrobes and family wet room. Outside there is off road parking and access to a garage. The rear garden is laid for easy maintenance with sitting area and far reaching woodland views.

#### 3 Bedroom **Semi Detached** House

**36 Groes Road Colwyn Bay** LL29 8PU £299,950

Reference Number:RP3816 18/12/24

1A, Penrhyn Avenue Rhos-on-Sea, LL28 4PS

Registered Company