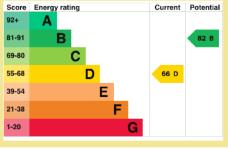

#### Directions

From the Rhos On Sea office turn right onto the Promenade and continue along, turn right by The Toad public house, at the crossroads continue across, turn left at the mini roundabout onto Conway Road, continue through Colwyn Bay, opposite Eirias Park turn right at the mini roundabout onto Groes Road. Council Tax Band: "D" (provided on www.voa.gov.uk) Energy Performance Rating Band "D"