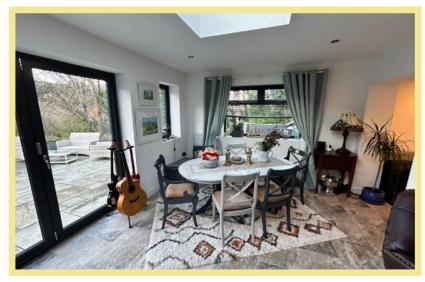

oom

3.17m x 3.05m (10'5" x 10'0")

# Living Room

4.67m x 3.34m (15'4" x 11'0")



### Shower Room

3.28m x 1.53m (10'9" x 5'0")

# **Bedroom One**

3.83m x 3.30m (12'7" x 10'10")



**Bedroom Two** 3.54m x 3.17m (11'8" x 10'5")

**Bedroom Three** 2.70m x 2.02m (8'11" x 6'8")

Shower Room 2 2.48m x 2.13m (8'2" x 7'0")

#### 3 Bedroom **Semi Detached** House

**36 Groes Road Colwyn Bay** LL29 8PU £299,950

Reference Number:RP3816 18/12/24

1A, Penrhyn Avenue Rhos-on-Sea, LL28 4PS

Registered Company

# Valuation

Thinking of moving in the near future please do not hesitate to ask for a FREE sales valuation

# Viewing By appointment contact:

tel: 01492 549178

email: rhosonsea@fletcherpoole.com web: www.fletcherpoole.com







#### Dining/Sitting Room

#### 6.39m x 3.49m (21'0" x 11'6")



#### Location



#### Directions

From the Rhos On Sea office turn right onto the Promenade and continue along, turn right by The Toad public house, at the crossroads continue across, turn left at the mini roundabout onto Conway Road, continue through Colwyn Bay, opposite Eirias Park turn right at the mini roundabout onto Groes Road. Council Tax Band: "D" (provided on www.voa.gov.uk) Energy Performance Rating Band "D"