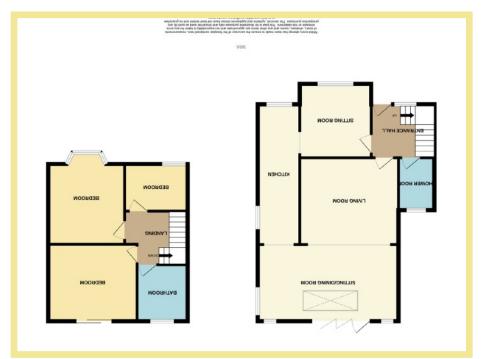

# Description

A beautifully presented and extended three bedroom semi detached house situated close to the local shops and amenities of Colwyn Bay. The property has been extended and refurbished by the current owners to include a beautiful high guality kitchen with integrated appliances including an oven, dishwasher, fridge and freezer. There has been a full electrical rewire, new radiators installed and underfloor heating. A viewing is highly recommended to appreciate the presentation throughout and location. The accommodation on the ground floor briefly comprises hallway, sitting room with modern log burner and access to the kitchen which leads into dining/sitting room with folding doors onto the back garden and a large Skylight, a second large lounge with log burner and shower room. To the first floor there are two double bedrooms with fitted wardrobes, single bedroom with fitted wardrobes and family wet room. Outside there is off road parking and access to a garage. The rear garden is laid for easy maintenance with sitting area and far reaching woodland views.

# Sitting Room

3.17m x 3.05m (10'5" x 10'0")

# Living Room

4.67m x 3.34m (15'4" x 11'0")

### Shower Room

3.28m x 1.53m (10'9" x 5'0")

# **Bedroom One**

3.83m x 3.30m (12'7" x 10'10")

**Bedroom Two** 3.54m x 3.17m (11'8" x 10'5")

**Bedroom Three** 2.70m x 2.02m (8'11" x 6'8")

Shower Room 2 2.48m x 2.13m (8'2" x 7'0")

#### Dining/Sitting Room

#### 6.39m x 3.49m (21'0" x 11'6")