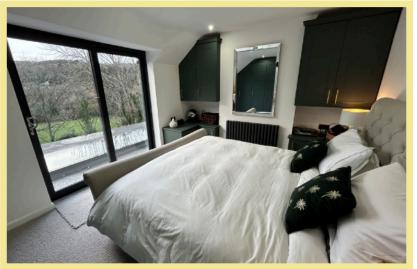

# **Bedroom One**

3.83m x 3.30m (12'7" x 10'10")

**Bedroom Two** 3.54m x 3.17m (11'8" x 10'5")

**Bedroom Three** 2.70m x 2.02m (8'11" x 6'8")

Shower Room 2 2.48m x 2.13m (8'2" x 7'0")