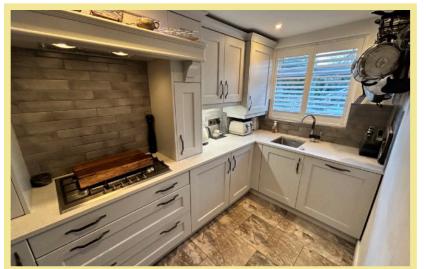

# Description

A beautifully presented and extended three bedroom semi detached house situated close to the local shops and amenities of Colwyn Bay. The property has been extended and refurbished by the current owners to include a beautiful high guality kitchen with integrated appliances including an oven, dishwasher, fridge and freezer. There has been a full electrical rewire, new radiators installed and underfloor heating. A viewing is highly recommended to appreciate the presentation throughout and location. The accommodation on the ground floor briefly comprises hallway, sitting room with modern log burner and access to the kitchen which leads into dining/sitting room with folding doors onto the back garden and a large Skylight, a second large lounge with log burner and shower room. To the first floor there are two double bedrooms with fitted wardrobes, single bedroom with fitted wardrobes and family wet room. Outside there is off road parking and access to a garage. The rear garden is laid for easy maintenance with sitting area and far reaching woodland views.

# Kitchen

#### 6.00m x 1.80m (19'8" x 5'11")