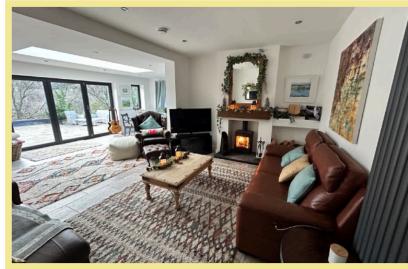

en which leads into dining/sitting room with folding doors onto the back garden and a large Skylight, a second large lounge with log burner and shower room. To the first floor there are two double bedrooms with fitted wardrobes, single bedroom with fitted wardrobes and family wet room. Outside there is off road parking and access to a garage. The rear garden is laid for easy maintenance with sitting area and far reaching woodland views.

- ✓ BEAUTIFULLY PRESENTED & EXTENDED THREE BEDROOM SEMI DETACHED HOUSE
- ✓ SITUATED CLOSE TO LOCAL AMENITIES
- ✓ LARGE DINING/SITTING ROOM WITH **BI-FOLD DOORS AND FEATURE ROOF** LIGHT
- ✓ OFF ROAD PARKING & GARAGE

# Kitchen

#### 6.00m x 1.80m (19'8" x 5'11")



# Sitting Room

3.17m x 3.05m (10'5" x 10'0")

# Living Room

4.67m x 3.34m (15'4" x 11'0")



### Shower Room

3.28m x 1.53m (10'9" x 5'0")

# **Bedroom One**

3.83m x 3.30m (12'7" x 10'10")



**Bedroom Two** 3.54m x 3.17m (11'8" x 10'5")

**Bedroom Three** 2.70m x 2.02m (8'11" x 6'8")

Shower Room 2 2.48m x 2.13m (8'2" x 7'0")

#### 3 Bedroom **Semi Detached** House

**36 Groes Road Colwyn Bay** LL29 8PU £299,950

Reference Number:RP3816 18/12/24

1A, Penrhyn Avenue Rhos-on-Sea, LL28 4PS

Registered Company

# Valuation

Thinking of moving in the near future please do not hesitate to ask for a FREE sales valuation

# Viewing By appointment contact:

tel: 01492 549178

email: rhosonsea@fletcherpoole.com web: www.fletcherpoole.com







#### Dining/Sitting Room

#### 6.39m x 3.49m (21'0" x 11'6")



#### Location



#### Directions

From the Rhos On Sea office turn right onto th