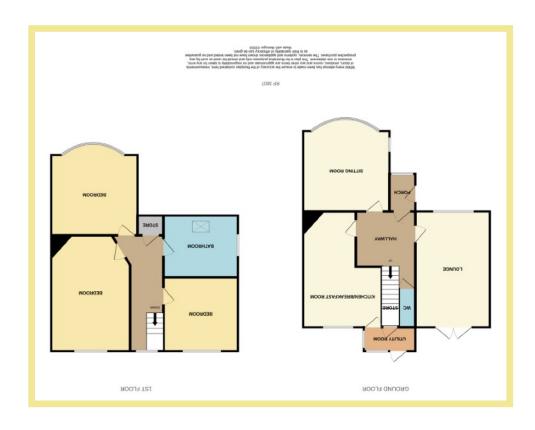

The accommodation on the ground floor comprises porch, hallway, cloakroom, front reception room with a bay window and distinctive tiled fireplace, a further reception room with a dual aspect and French doors giving access to the garden, kitchen, utility room and store room. To the first floor there is a landing with built in storage, three good size bedrooms and a family bathroom.

#### Front Reception Room

4.37m x 4.01m (14'4" x 13'2")

# Kitchen

4.37m x 3.41m (14'4" x 11'2")

# Reception Room

5.32m x 3.42m (17'5" x 11'3")

#### Cloakroom

1.63m x 0.78m (5'4" x 2'7")

# **Utility Room**

2.38m x 1.10m (7'10" x 3'7")

#### Bedroom One

4.46m x 4.02m (14'8" x 13'2")

#### **Bedroom Two**

4.37m x 3.40m (14'4" x 11'2")

### **Bedroom Three**

3.43m x 2.75m (11'3" x 9'0")

#### Bathroom

3.43m x 2.44m (11'3" x 8'0")