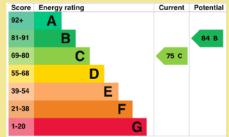

#### Directions

From the Rhos On Sea office turn left down Penrhyn Avenue, pass the cricket club on the left, Church Road can be found at the crossroads with Penrhyn Avenue.

Council Tax Band: "E"

Energy Performance Rating Band C