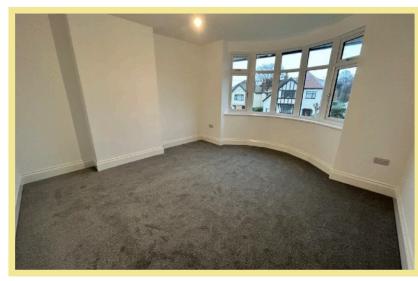

#### Bedroom One

4.46m x 4.02m (14'8" x 13'2")

#### **Bedroom Two**

4.37m x 3.40m (14'4" x 11'2")

### **Bedroom Three**

3.43m x 2.75m (11'3" x 9'0")