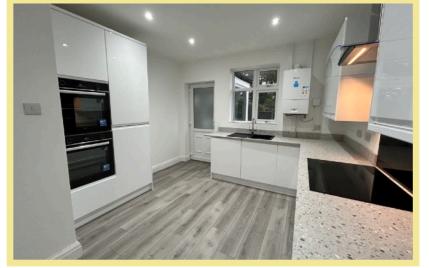

ting area and an area with the potential to put a storage unit or summer house.

The accommodation on the ground floor comprises porch, hallway, cloakroom, front reception room with a bay window and distinctive tiled fireplace, a further reception room with a dual aspect and French doors giving access to the garden, kitchen, utility room and store room. To the first floor there is a landing with built in storage, three good size bedrooms and a family bathroom.

- ✓ SPACIOUS THREE BEDROOM SEMI DETACHED HOUSE
- ✓ TOTALLY REFURBISHED AND UPDATED THROUGHOUT
- ✓ MUST BE VIEWED TO APPRECIATE THE LAYOUT AND STANDARD OF FINISH
- ✓ AMPLE OFF ROAD PARKING AND GOOD SIZE REAR GARDEN
- **✓ NO CHAIN**

#### Front Reception Room

4.37m x 4.01m (14'4" x 13'2")



# Kitchen

4.37m x 3.41m (14'4" x 11'2")



# Reception Room

5.32m x 3.42m (17'5" x 11'3")

#### Cloakroom

1.63m x 0.78m (5'4" x 2'7")

# **Utility Room**

2.38m x 1.10m (7'10" x 3'7")

#### Bedroom One

4.46m x 4.02m (14'8" x 13'2")



#### **Bedroom Two**

4.37m x 3.40m (14'4" x 11'2")

### **Bedroom Three**

3.43m x 2.75m (11'3" x 9'0")

#### Bathroom

3.43m x 2.44m (11'3" x 8'0")



#### Location

Rhos on Sea is a very popular seaside resort famous for its shops and amenities. It is located between the larger resorts of Colwyn Bay and Llandudno and is also close to the A55 dual carriageway for easy access to Chester and the motorways beyond.

#### Directions

From the Rhos On Sea office turn left down Penrhyn Avenue, pass the cricket club on the left, Church Road can be found at the crossroads with Penrhyn Avenue.

Council T