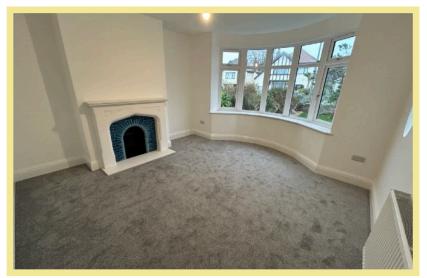

The accommodation on the ground floor comprises porch, hallway, cloakroom, front reception room with a bay window and distinctive tiled fireplace, a further reception room with a dual aspect and French doors giving access to the garden, kitchen, utility room and store room. To the first floor there is a landing with built in storage, three good size bedrooms and a family bathroom.

#### Front Reception Room

4.37m x 4.01m (14'4" x 13'2")