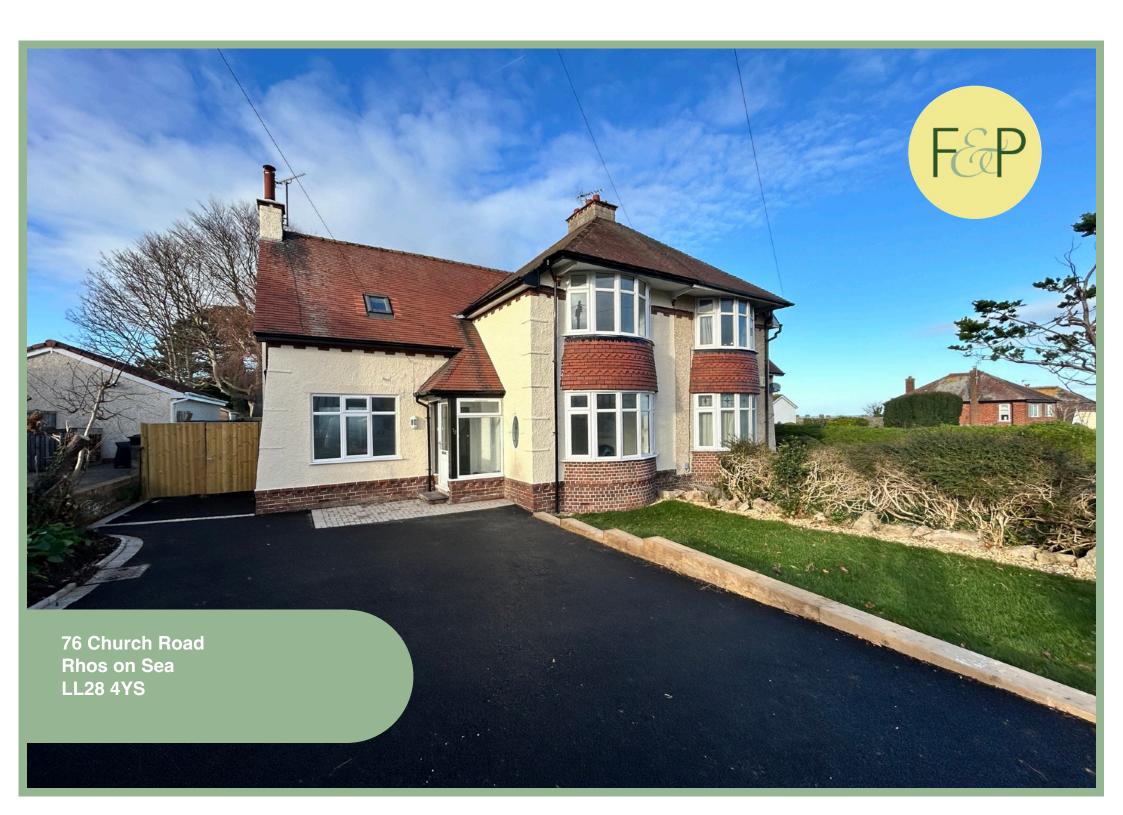

# Spacious Three Bedroom Semi Detached House Recently Refurbished

# Description

This spacious three bedroom semidetached house is situated close to the amenities of Rhos on Sea. The property has been totally refurbished by the present vendors to include new electrics, new boiler and central heating system, new windows and insulation in the loft and external walls. Also decorated through out with new carpets there is also a newly installed kitchen with integrated hob and oven and dishwasher and a modern contemporary bathroom with separate walk in shower. Outside the front garden has been landscaped to include ample off road parking and the good size rear garden is part lawn, decorative stone with a seating area and an area with the potential to put a storage unit or summer house.

3 Bedroom Semi Detached House

76 Church Road Rhos on Sea LL28 4YS

£339,950