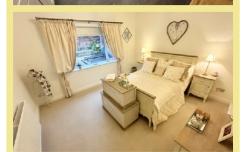

#### **Bedroom Two**

3.85m x 3.45m (12'8" x 11'4")

#### **Bedroom Three**

2.85m x 2.71m (9'4" x 8'11")