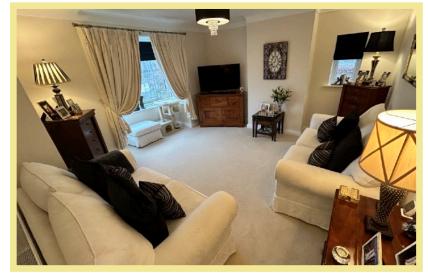

wardrobes, a second large double bedroom to the rear, a third double bedroom currently being used as a dining room, rear porch and cloakroom.

Outside to the front has been landscaped and laid to chippings for low maintenance with off road parking for around five cars with access to a good-sized garage. A side gate provides access to the rear garden which benefits from walled and fenced borders, laid to flag stones for low maintenance with a sunny patio area.

- ✓ BEAUTIFULLY PRESENTED THREE BEDROOM DETACHED BUNGALOW
- ✓ FULLY REFURBISHED TO A HIGH STANDARD THROUGHOUT
- ✓ MODERN CONTEMPORARY KITCHENS & BATHROOMS
- ✓ SITUATED IN AN ELEVATED POSITION WITH FAR REACHING VIEWS
- ✓ PRIVATE LANDSCAPED REAR GARDEN
- ✓ OFF ROAD PARKING & GARAGE

#### Lounge

4.78m x 4.56m (15'8" x 15'0") Maximum



#### Kitchen/Diner

3.82m x 3.47m (12'7" x 11'5")

#### Rear Porch

1.34m x 0.89m (4'5" x 2'11")

#### W.C.

1.19m x 0.78m (3'11" x 2'7")

#### Master Bedroom

3.89m x 3.72m (12'9" x 12'2")



#### **Bedroom Two**

3.85m x 3.45m (12'8" x 11'4")

#### **Bedroom Three**

2.85m x 2.71m (9'4" x 8'11")

## Cupboard

0.63m x 0.63m (2'1" x 2'1")

## Bathroom

2.70m x 2.39m (8'10" x 7'10")



#### Garage

4.26m x 2.26m (14'0" x 7'5")

#### Location

The property is located on the outskirts of Old Colwyn with its local shops and other facilities. Eirias Park is close by and the beach is only 0.5 miles away. The larger resort town of Colwyn Bay with its larger shops is approximately two mile distance. The A55 dual carriageway is close by for easy access to Chester and the motorways beyond.

#### *