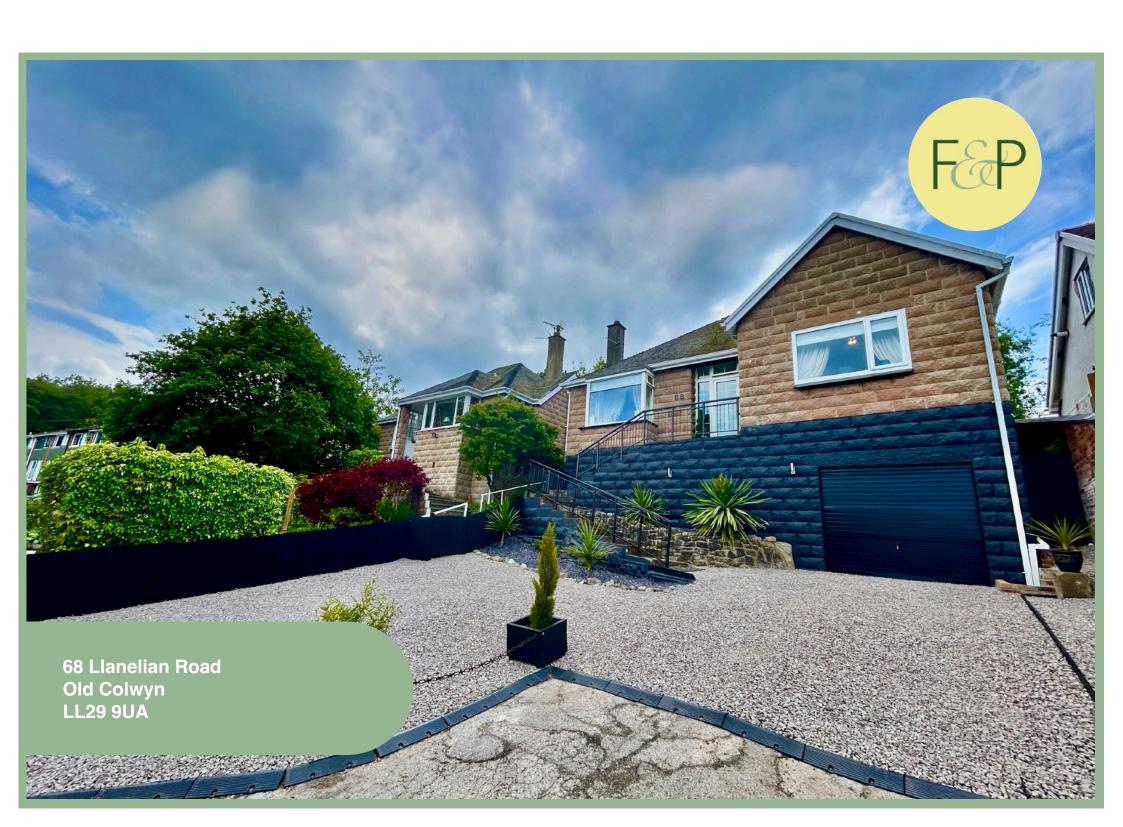

# Beautifully Presented & Refurbished Three Bedroom Detached Bungalow Situated In An Elevated Position With Far Reaching Views

## Description

A beautifully presented and fully refurbished three-bedroom detached bungalow situated in an elevated position and benefiting from far reaching views. The property has been refurbished to a high standard throughout by the current owners to include internally, a high quality fitted kitchen with quartz worktops and integrated appliances, a modern contemporary bathroom, radiators throughout with Hive heating system, new internal doors, master bedroom with fitted wardrobes, made to measure Roman blinds, redecorated and carpets throughout.

Externally the property benefits from new windows to the rear, a new front door, fully landscaped with a low maintenance area laid to chippings for parking and new fencing throughout. The property benefits from UPVC double glazing and gas CH and viewing is highly recommended to appreciate the presentation throughout, far reaching views, and private sunny rear garden. The accommodation briefly comprises, porch, large hallway with storage cupboard, spacious lounge with feature bay window benefiting from far reaching views. open plan kitchen/diner with a high quality fitted kitchen with quartz worktops, modern contemporary bathroom, master bedroom with fitted wardrobes, a second large double bedroom to the rear, a third double bedroom currently being used as a dining room, rear porch and cloakroom.

Outside to the front has been landscaped and laid to chippings for low maintenance with off road parking for around five cars with access to a good-sized garage. A side gate provides access to the rear garden which benefits from walled and fenced borders, laid to flag stones for low maintenance with a sunny patio area.

Council Tax Band: "D" (provided on <a href="www.voa.gov.uk">www.voa.gov.uk</a>) Energy Performance Rating Band "D" 3 Bedroom Detached Bungalow

68 LLanelian Road Old Colwyn LL29 9UA