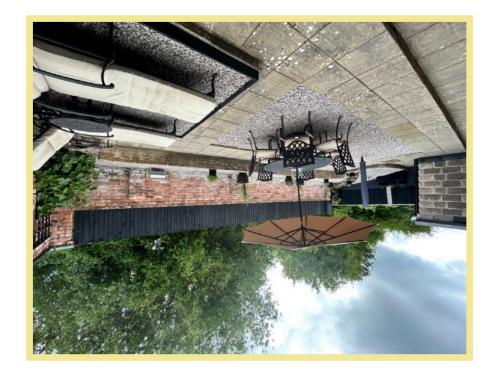

Externally the property benefits from new windows to the rear, a new front door, fully landscaped with a low maintenance area laid to chippings for parking and new fencing throughout. The property benefits from UPVC double glazing and gas CH and viewing is highly recommended to appreciate the presentation throughout, far reaching views, and private sunny rear garden. The accommodation briefly comprises, porch, large hallway with storage cupboard, spacious lounge with feature bay window benefiting from far reaching views. open plan kitchen/diner with a high quality fitted kitchen with quartz worktops, modern contemporary bathroom, master bedroom with fitted wardrobes, a second large double bedroom to the rear, a third double bedroom currently being used as a dining room, rear porch and cloakroom.

Outside to the front has been landscaped and laid to chippings for low maintenance with off road parking for around five cars with access to a good-sized garage. A side gate provides access to the rear garden which benefits from walled and fenced borders, laid to flag stones for low maintenance with a sunny patio area.