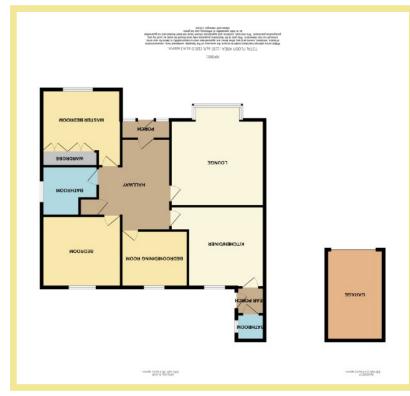

## Description

A beautifully presented and fully refurbished three-bedroom detached bungalow situated in an elevated position and benefiting from far reaching views. The property has been refurbished to a high standard throughout by the current owners to include internally, a high quality fitted kitchen with quartz worktops and integrated appliances, a modern contemporary bathroom, radiators throughout with Hive heating system, new internal doors, master bedroom with fitted wardrobes, made to measure Roman blinds, redecorated and carpets throughout.

Externally the property benefits from new windows to the rear, a new front door, fully landscaped with a low maintenance area laid to chippings for parking and new fencing throughout. The property benefits from UPVC double glazing and gas CH and viewing is highly recommended to appreciate the presentation throughout, far reaching views, and private sunny rear garden. The accommodation briefly comprises, porch, large hallway with storage cupboard, spacious lounge with feature bay window benefiting from far reaching views. open plan kitchen/diner with a high quality fitted kitchen with quartz worktops, modern contemporary bathroom, master bedroom with fitted wardrobes, a second large double bedroom to the rear, a third double bedroom currently being used as a dining room, rear porch and cloakroom.

#### Lounge

4.78m x 4.56m (15'8" x 15'0") Maximum

#### Kitchen/Diner

3.82m x 3.47m (12'7" x 11'5")

#### Rear Porch

1.34m x 0.89m (4'5" x 2'11")

#### W.C.

1.19m x 0.78m (3'11" x 2'7")

#### Master Bedroom

3.89m x 3.72m (12'9" x 12'2")

#### **Bedroom Two**

3.85m x 3.45m (12'8" x 11'4")

#### **Bedroom Three**

2.85m x 2.71m (9'4" x 8'11")

## Cupboard

0.63m x 0.63m (2'1" x 2'1")

## Bathroom

2.70m x 2.39m (8'10" x 7'10")

#### Garage

4.26m x 2.26m (14'0" x 7'5")