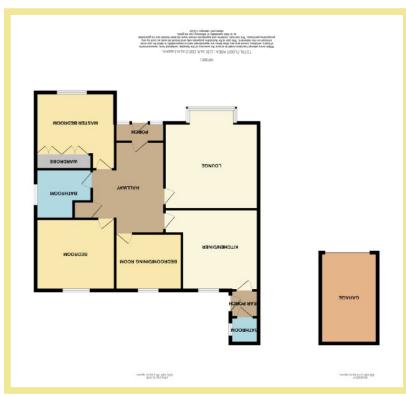

Externally the property benefits from new windows to the rear, a new front door, fully landscaped with a low maintenance area laid to chippings for parking and new fencing throughout. The property benefits from UPVC double glazing and gas CH and viewing is highly recommended to appreciate the presentation throughout, far reaching views, and private sunny rear garden. The accommodation briefly comprises, porch, large hallway with storage cupboard, spacious lounge with feature bay window benefiting from far reaching views. open plan kitchen/diner with a high quality fitted kitchen with quartz worktops, modern contemporary bathroom, master bedroom with fitted wardrobes, a second large double bedroom to the rear, a third double bedroom currently being used as a dining room, rear porch and cloakroom.

#### Lounge

4.78m x 4.56m (15'8" x 15'0") Maximum

#### Kitchen/Diner

3.82m x 3.47m (12'7" x 11'5")

#### Rear Porch

1.34m x 0.89m (4'5" x 2'11")

#### W.C.

1.19m x 0.78m (3'11" x 2'7")

#### Master Bedroom

3.89m x 3.72m (12'9" x 12'2")

#### **Bedroom Two**

3.85m x 3.45m (12'8" x 11'4")

#### **Bedroom Three**

2.85m x 2.71m (9'4" x 8'11")

#### Cupboard

0.63m x 0.63m (2'1" x 2'1")

#### Bathroom

2.70m x 2.39m (8'10" x 7'10")

#### Garage

4.26m x 2.26m (14'0" x 7'5")