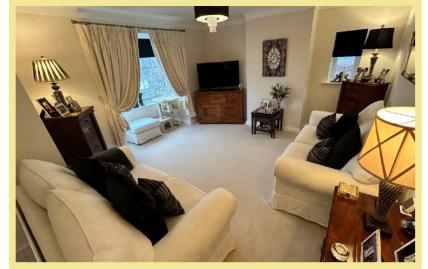

wardrobes, a second large double bedroom to the rear, a third double bedroom currently being used as a dining room, rear porch and cloakroom.

Outside to the front has been landscaped and laid to chippings for low maintenance with off road parking for around five cars with access to a good-sized garage. A side gate provides access to the rear garden which benefits from walled and fenced borders, laid to flag stones for low maintenance with a sunny patio area.

- ✓ BEAUTIFULLY PRESENTED THREE BEDROOM DETACHED BUNGALOW
- ✓ FULLY REFURBISHED TO A HIGH STANDARD THROUGHOUT
- ✓ MODERN CONTEMPORARY KITCHENS & BATHROOMS
- ✓ SITUATED IN AN ELEVATED POSITION WITH FAR REACHING VIEWS
- ✓ PRIVATE LANDSCAPED REAR GARDEN
- ✓ OFF ROAD PARKING & GARAGE

#### Lounge

4.78m x 4.56m (15'8" x 15'0") Maximum



#### Kitchen/Diner

3.82m x 3.47m (12'7" x 11'5")

#### Rear Porch

1.34m x 0.89m (4'5" x 2'11")

#### W.C.

1.19m x 0.78m (3'11" x 2'7")

#### Master Bedroom

3.89m x 3.72m (12'9" x 12'2")



#### **Bedroom Two**

3.85m x 3.45m (12'8" x 11'4")

#### **Bedroom Three**

2.85m x 2.71m (9'4" x 8'11")

#### Cupboard

0.63m x 0.63m (2'1" x 2'1")

#### Bathroom

2.70m x 2.39m (8'10" x 7'10")



#### Garage

4.26m x 2.26m (14'0" x 7'5")

#### Location

The property is located on the outskirts of Old Colwyn with its local shops and other facilities. Eirias Park is close by and the beach is only 0.5 miles away. The larger resort town of Colwyn Bay with its larger shops is approximately two mile distance. The A55 dual carriageway is close by for easy access to Chester and the motorways beyond.

##