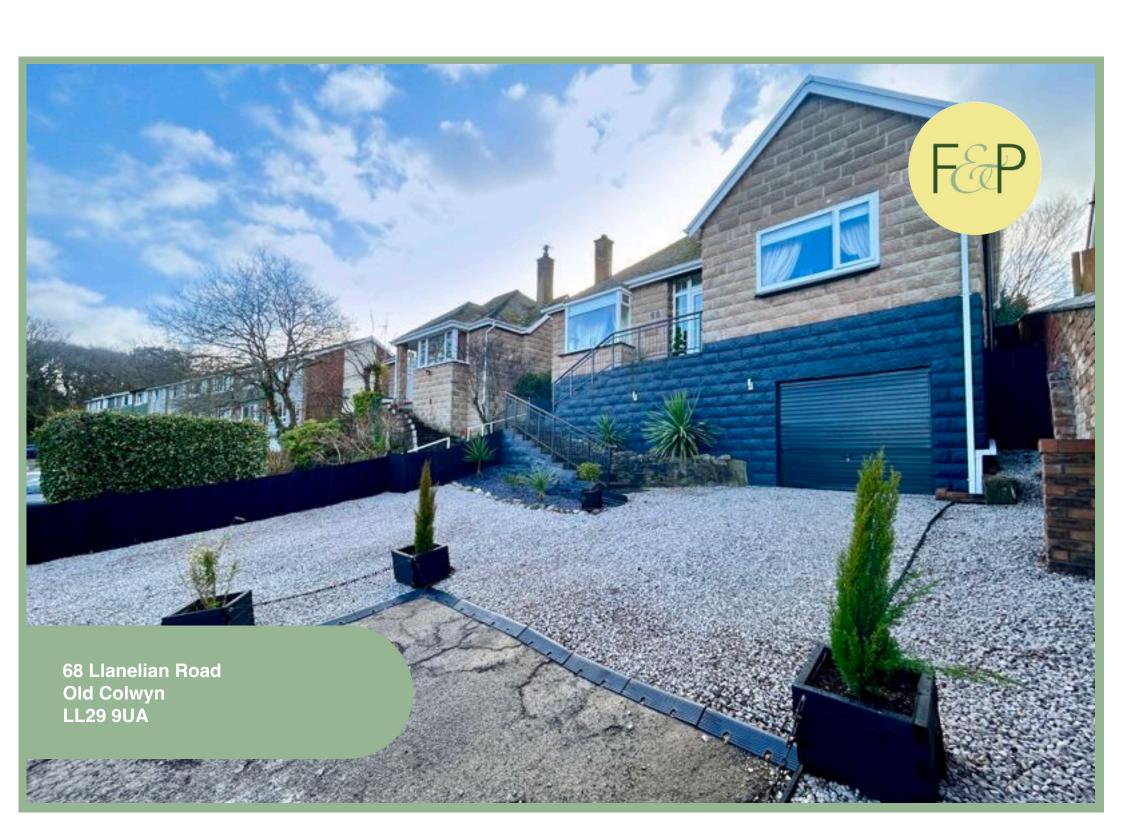

# Beautifully Presented & Refurbished Three Bedroom Detached Bungalow Situated In An Elevated Position With Far Reaching Views

Externally the property benefits from new windows to the rear, a new front door, fully landscaped with a low maintenance area laid to chippings for parking and new fencing throughout. The property benefits from UPVC double glazing and gas CH and viewing is highly recommended to appreciate the presentation throughout, far reaching views, and private sunny rear garden. The accommodation briefly comprises, porch, large hallway with storage cupboard, spacious lounge with feature bay window benefiting from far reaching views. open plan kitchen/diner with a high quality fitted kitchen with quartz worktops, modern contemporary bathroom, master bedroom with fitted wardrobes, a second large double bedroom to the rear, a third double bedroom currently being used as a dining room, rear porch and cloakroom.

Outside to the front has been landscaped and laid to chippings for low maintenance with off road parking for around five cars with access to a good-sized garage. A side gate provides access to the rear garden which benefits from walled and fenced borders, laid to flag stones for low maintenance with a sunny patio area.