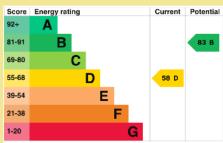

Council Tax Band: "D" (provided on <a href="www.voa.gov.uk">www.voa.gov.uk</a>) Energy Performance Rating Band "D" 3 Bedroom Detached Bungalow

68 LLanelian Road Old Colwyn LL29 9UA