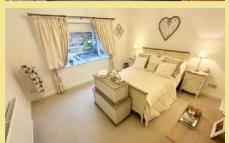

#### Master Bedroom

3.89m x 3.72m (12'9" x 12'2")

### Description

A beautifully presented and fully refurbished three-bedroom detached bungalow situated in an elevated position and benefiting from far reaching views. The property has been refurbished to a high standard throughout by the current owners to include internally, a high quality fitted kitchen with quartz worktops and integrated appliances, a modern contemporary bathroom, radiators throughout with Hive heating system, new internal doors, master bedroom with fitted wardrobes, made to measure Roman blinds, redecorated and carpets throughout.