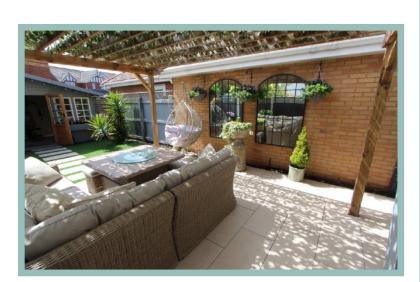

To the first floor there is a large landing, two bedrooms and a modern family bathroom. One of the bedrooms benefits from fitted wardrobes and the other from a balcony appreciating countryside views. To the third floor is a master bedroom with storage, modern ensuite and additional seating area. To the rear is a beautifully landscaped garden with large seating area, artificial lawn and a large garden room. To the front is off road parking and access to a garage. Viewing is essential to appreciate the accommodation on offer and modern feel throughout.