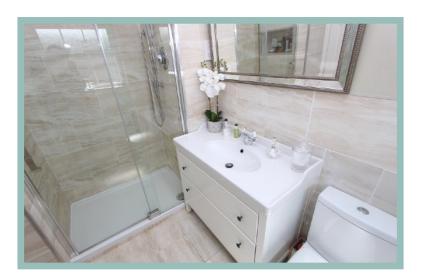

#### Ensuite

2.92m x 2.03m (9'7" x 6'8")

## Bathroom

1.96m x 1.84m (6'5" x 6'1")