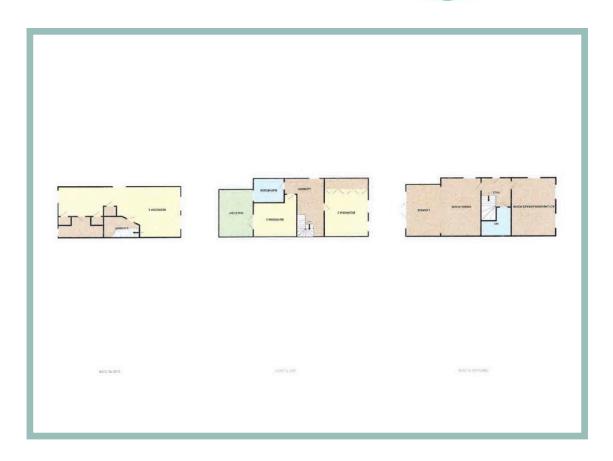

#### Description

This impressive three bedroom town house is immaculately presented and beautifully maintained. Viewing is essential to not only appreciate the size and layout but the standard of finish and fixtures and fittings. Conveniently located in a quiet residential area the property is close to the local amenities, shops, schools and promenade. The accommodation is laid over three floors. The ground floor comprises of entrance hallway, w.c, kitchen/breakfast room., lounge/diner with access to rear garden and garden room.

To the first floor there is a large landing, two bedrooms and a modern family bathroom. One of the bedrooms benefits from fitted wardrobes and the other from a balcony appreciating countryside views. To the third floor is a master bedroom with storage, modern ensuite and additional seating area. To the rear is a beautifully landscaped garden with large seating area, artificial lawn and a large garden room. To the front is off road parking and access to a garage. Viewing is essential to appreciate the accommodation on offer and modern feel throughout.

#### Lounge

5.24m x 4.14m (17'2" x 13'7")

# Kitchen/Diner

4.33m x 3.12m (14'3" x 10'3")

# W.C.

1.96m x 1.91m (6'5" x 6'3")

## Bedroom One

7.74m x 4.16m (25'5" x 13'8")

#### Ensuite

2.92m x 2.03m (9'7" x 6'8")

## Bedroom Two

4.15m x 2.95m (13'8" x 9'8")

## Bedroom Three

3.02m x 2.76m (9'11" x 9'1")

## Bathroom

1.96m x 1.84m (6'5" x 6'1")

#### Garage

2.67m x 5.34m (8'9" x 17'6")