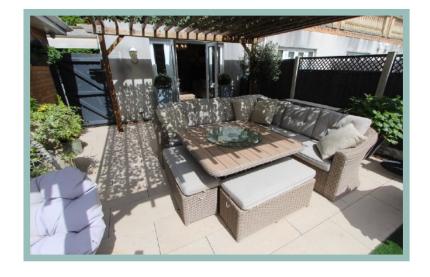

To the first floor there is a large landing, two bedrooms and a modern family bathroom. One of the bedrooms benefits from fitted wardrobes and the other from a balcony appreciating countryside views. To the third floor is a master bedroom with storage, modern ensuite and additional seating area. To the rear is a beautifully landscaped garden with large seating area, artificial lawn and a large garden room. To the front is off road parking and access to a garage. Viewing is essential to appreciate the accommodation on offer and modern feel throughout.