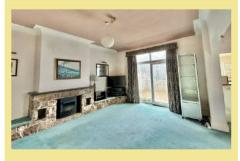

#### Living Room

4.23m x 4.76m (13'11" x 15'8")

# Living Room 2

4.24m x 4.75m (13'11' x 15'7")