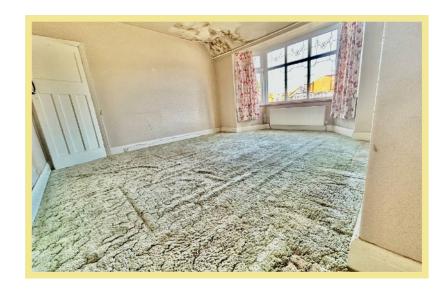

#### Living Room

4.23m x 4.76m (13'11" x 15'8")

# Living Room 2

4.24m x 4.75m (13'11' x 15'7")