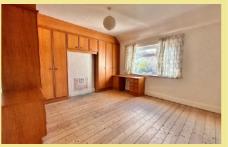

#### Bedroom One

4.25m x 3.94m (14'0" x 12'11")

#### **Bedroom Two**

3.88m x 3.84m (12'9"x 12'7")

#### **Bedroom Three**

3.02m x 3.00m (9'11" x 9'10")

#### Bedroom Four

3.03m x 2.84m (9'11" x 9'4")