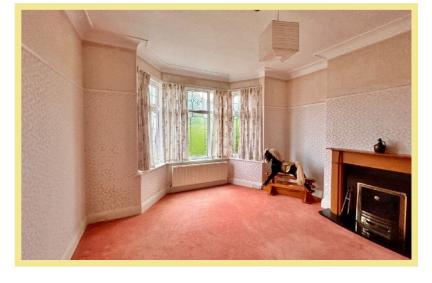

## Description

The accommodation comprises of: Entrance porch, large hallway with original stained-glass windows, front lounge with bay window, dining room, living room 2 with patio doors leading on to the garden, Kitchen, WC, steps leading to back door and cellar entrance. Cellar is the whole footprint of the house with electric and lights.

#### Living Room

4.23m x 4.76m (13'11" x 15'8")

# Living Room 2

4.24m x 4.75m (13'11' x 15'7")