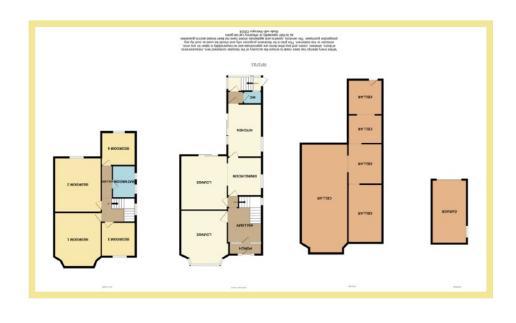

## Description

The accommodation comprises of: Entrance porch, large hallway with original stained-glass windows, front lounge with bay window, dining room, living room 2 with patio doors leading on to the garden, Kitchen, WC, steps leading to back door and cellar entrance. Cellar is the whole footprint of the house with electric and lights.

The first floor offers four bedrooms with two of them having fitted wardrobes, family bathroom, boarded loft space for additional storage.

Front lawned area with well-established hedges to the Right of the property, large front driveway with parking for four cars, leading to a single garage with electric where you can access the rear garden with a flagged patio area, lawn and mature trees ,shrubbery and finished off with fences for privacy.

#### **Entrance Porch**

2.89m x 1.02m (9'6" x 3'4")

Hall

3.01m x 4.10m (9'11"x 13'6")

#### Living Room

4.23m x 4.76m (13'11" x 15'8")

# Kitchen

3.02m x 4.61m (9'11" x 15'2")

# Dinina Room

3.08m x 3.35m (10'1" x 11'0")

# Living Room 2

4.24m x 4.75m (13'11' x 15'7")

#### W.C.

1.80m x 1.02m (5'11" x 3'4")

#### Bedroom One

4.25m x 3.94m (14'0" x 12'11")

#### **Bedroom Two**

3.88m x 3.84m (12'9"x 12'7")

#### **Bedroom Three**

3.02m x 3.00m (9'11" x 9'10")

#### Bedroom Four

3.03m x 2.84m (9'11" x 9'4")

# Bathroom

2.05m x 2.84m (6'9" x 9'4")

## Garage

3.02m x 5.57m (9'11" x 18'3")

# Cellar

13.06m x 7.17m (42'10" x 23'6")