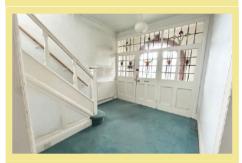

#### **Entrance Porch**

2.89m x 1.02m (9'6" x 3'4")

Hall

3.01m x 4.10m (9'11"x 13'6")