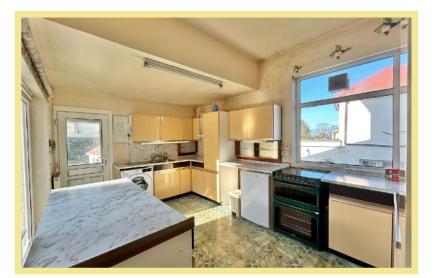

ned area with well-established hedges to the Right of the property, large front driveway with parking for four cars, leading to a single garage with electric where you can access the rear garden with a flagged patio area, lawn and mature trees ,shrubbery and finished off with fences for privacy.

This property benefits from upvc double glazing, gas central heating. Viewing is essential to appreciate it's full potential and the space this property offers.

- √ FOUR BEDROOM SEMI DETACHED HOUSE
- ✓ LARGE DRIVEWAY LEADING TO A DETACHED GARAGE
- **✓ FULL HOUSE CELLAR**
- ✓ IDEAL LOCATION FOR SCHOOLS
- ✓ NO CHAIN

#### **Entrance Porch**

2.89m x 1.02m (9'6" x 3'4")

Hall

3.01m x 4.10m (9'11"x 13'6")

#### Living Room

4.23m x 4.76m (13'11" x 15'8")



# Kitchen

3.02m x 4.61m (9'11" x 15'2")



# Dinina Room

3.08m x 3.35m (10'1" x 11'0")

# Living Room 2

4.24m x 4.75m (13'11' x 15'7")

#### W.C.

1.80m x 1.02m (5'11" x 3'4")

#### Bedroom One

4.25m x 3.94m (14'0" x 12'11")



#### **Bedroom Two**

3.88m x 3.84m (12'9"x 12'7")

#### **Bedroom Three**

3.02m x 3.00m (9'11" x 9'10")

#### Bedroom Four

3.03m x 2.84m (9'11" x 9'4")

# Bathroom

2.05m x 2.84m (6'9" x 9'4")

## Garage

3.02m x 5.57m (9'11" x 18'3")

# Cellar

13.06m x 7.17m (42'10" x 23'6")

#### Location

The property is located in the popular West End area of Colwyn Bay. Within a mile of Rhos on Sea beach and promenade. It is conveniently located near to the A55 dual carriageway for easy access to Chester and the motorways beyond.

## **Directions**

From the Rhos On Sea office turn right towards the Promenade.