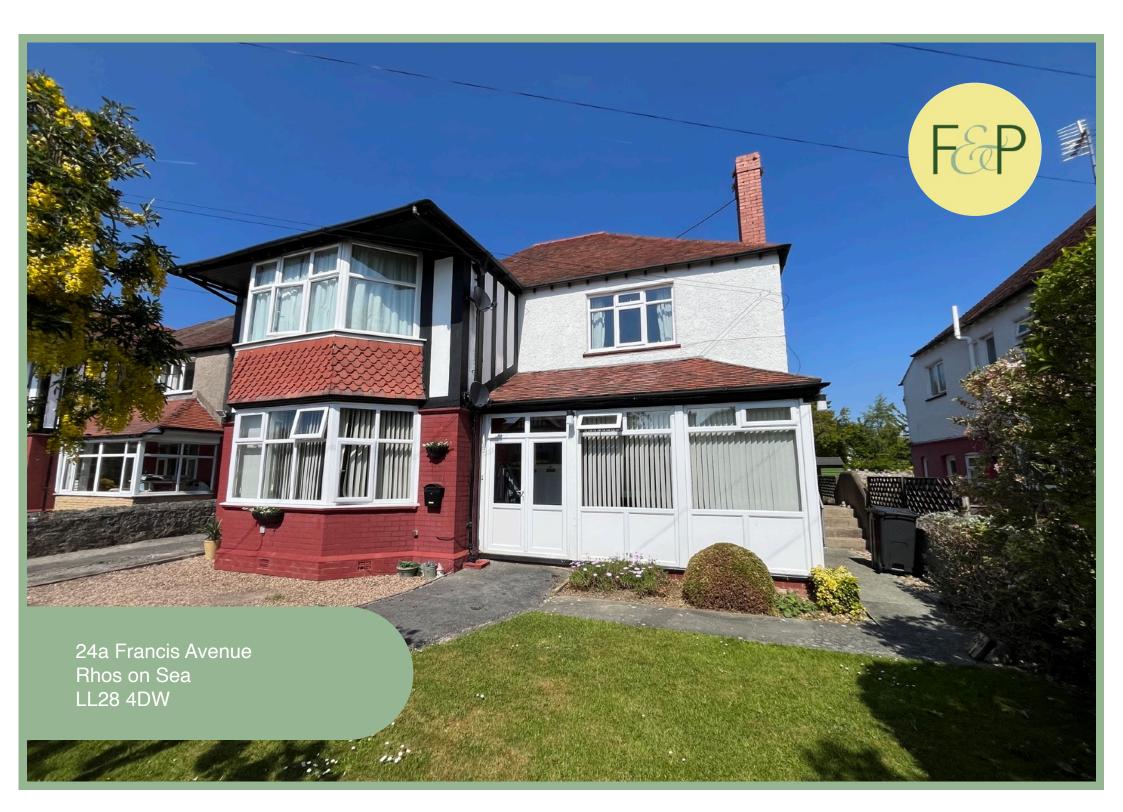

# Well Presented & Spacious Three Bedroom First Floor Apartment

# Description

Well presented three bedroom first floor apartment situated close to the local amenities of Rhos on Sea and only a minutes walk from the sea front. The property is well worth viewing to appreciate the spacious light layout and presentation throughout. The apartment benefits from gas central heating and UPVC double glazing. The accommodation in brief comprises of entrance porch, stairs to first floor landing, large light living room/dining room with bay window, modern fitted kitchen, newly refurbished bathroom, large master bedroom, second large bedroom currently used as dining room and single bedroom with build in wardrobes.

Council Tax Band: D

Energy Performance Rating Band D

NB Apartment is leasehold

3 Bedroom First Floor Apartment

24a Francis Avenue Rhos on Sea LL28 4DW

£199.950

Reduced From £214,950
Reference Number:RP3795
25/11/24