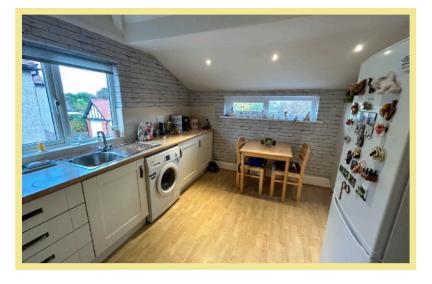

Sea and only a minutes walk from the sea front. The property is well worth viewing to appreciate the spacious light layout and presentation throughout. The apartment benefits from gas central heating and UPVC double glazing. The accommodation in brief comprises of entrance porch, stairs to first floor landing, large light living room/dining room with bay window, modern fitted kitchen, newly refurbished bathroom, large master bedroom, second large bedroom currently used as dining room and single bedroom with build in wardrobes.

- ✓ SPACIOUS THREE BEDROOM FIRST FLOOR APARTMENT
- ✓ SITUATED CLOSE TO LOCAL AMENITIES
- ✓ WALKING DISTANCE TO THE PROMENADE & BEACH
- ✓ LIGHT & SPACIOUS ROOMS

Living Room/Dining Room

5.13m x 4.34m (16'10" x 14'3")



#### Kitchen

4.34m x 3.42m (14'3" x 11'3")



#### Landing

4.20m x 1.99m (13'10" x 6'7")

# Bedroom One

4.74m x 3.98m (15'7" x 13'1")



**Bedroom Two** 

4.53m x 3.79m (14'11" x 12'5")

#### **Bedroom Three**

3.77m x 3.16m (12'5" x 10'5")

#### Bathroom

2.91m x 1.66m (9'7 x 5'6")



# Location

The property is located in the popular coastal resort of Rhos on Sea with a wealth of local shops and other facilities, the larger resorts of Colwyn Bay and Llandudno are approximately 1 and 3 miles respectively and it is conveniently located for easy access to the A55 dual carriageway for Chester and the motorways beyond, also the main rail line Holyhead to Euston.

# Directions

From the Rhos On Sea office turn right towards the promenade, turn right onto the promenade, take the second right onto Cayley Promenade, turn right onto White