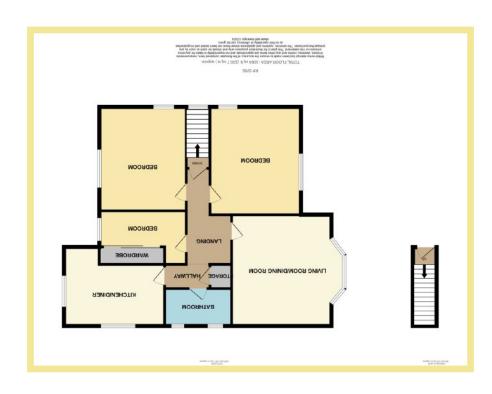

# Description

Well presented three bedroom first floor apartment situated close to the local amenities of Rhos on Sea and only a minutes walk from the sea front. The property is well worth viewing to appreciate the spacious light layout and presentation throughout. The apartment benefits from gas central heating and UPVC double glazing. The accommodation in brief comprises of entrance porch, stairs to first floor landing, large light living room/dining room with bay window, modern fitted kitchen, newly refurbished bathroom, large master bedroom, second large bedroom currently used as dining room and single bedroom with build in wardrobes.

- ✓ SPACIOUS THREE BEDROOM FIRST FLOOR APARTMENT
- ✓ SITUATED CLOSE TO LOCAL AMENITIES
- ✓ WALKING DISTANCE TO THE PROMENADE & BEACH
- ✓ LIGHT & SPACIOUS ROOMS

Living Room/Dining Room

5.13m x 4.34m (16'10" x 14'3")

#### Kitchen

4.34m x 3.42m (14'3" x 11'3")

#### Landing

4.20m x 1.99m (13'10" x 6'7")

# Bedroom One

4.74m x 3.98m (15'7" x 13'1")

**Bedroom Two** 

4.53m x 3.79m (14'11" x 12'5")

#### **Bedroom Three**

3.77m x 3.16m (12'5" x 10'5")

#### Bathroom

2.91m x 1.66m (9'7 x 5'6")