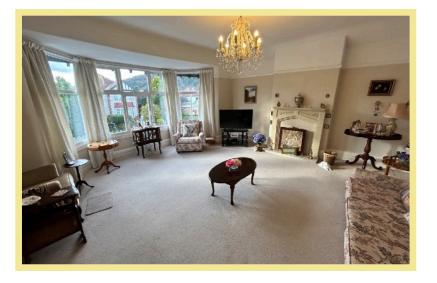

- ✓ SPACIOUS THREE BEDROOM FIRST FLOOR APARTMENT
- ✓ SITUATED CLOSE TO LOCAL AMENITIES
- ✓ WALKING DISTANCE TO THE PROMENADE & BEACH
- ✓ LIGHT & SPACIOUS ROOMS

Living Room/Dining Room

5.13m x 4.34m (16'10" x 14'3")