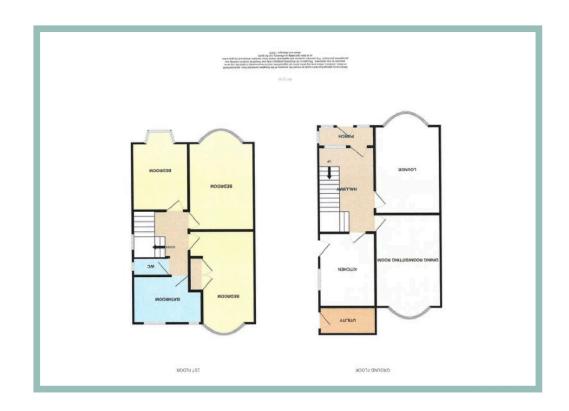

The accommodation on the ground floor comprises of porch, good size hallway with leaded light windows, lounge, dining room/sitting room and kitchen. There is a utility room which can be accessed from the outside. To the first floor there are three bedrooms, bathroom with walk in shower and separate w.c. There is gas central heating with a boiler approximately three years old.

#### Porch

2.60m x 0.93m (8'6" x 3'1")

#### Hallway

2.71m x 3.99m (8'11" x 13'1")

#### Lounge

5.16m x 3.71m (16'11" x 12'2") Maximum

# Dining Room/Sitting Room

5.40m x 3.70m (17'9" x 12'2") Maximum

# Kitchen

3.18m x 2.68m (10'5" x 8'10")

# Bedroom One

5.40m x 3.69m (17'9" x 12'1") Maximum

#### Bedroom Two

5.16m x 3.70m (16'11" x 12'2")

#### **Bedroom Three**

3.77m x 2.71m (12'4" x 8'11")

#### Bathroom

3.27m x 2.20m (10'9" x 7'3")

#### W.C.

1.72m x 0.86m (5'8" x 2'10")

#### Utility

2.15m x 1.26m (7'1" x 4'2")