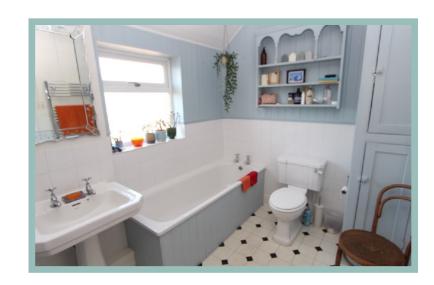

#### Bathroom

3.27m x 2.20m (10'9" x 7'3")

#### W.C.

1.72m x 0.86m (5'8" x 2'10")