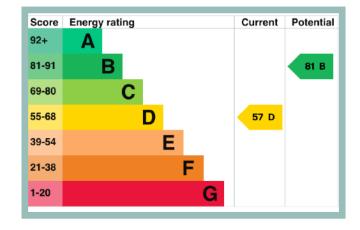

Council Tax Band E

Energy Performance Rating Band D

33 Marine Road **Penrhyn Bay LL30 3NA** 

3 Bedroom Detached

House

£379,950

Reduced From £395,000 Reference Number: RP3259 8/11/24