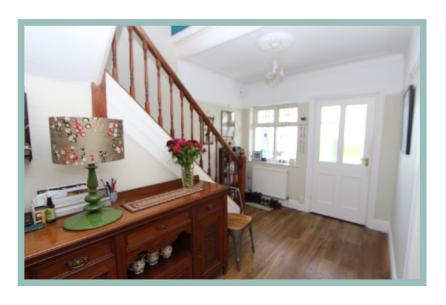

The accommodation on the ground floor comprises of porch, good size hallway with leaded light windows, lounge, dining room/sitting room and kitchen. There is a utility room which can be accessed from the outside. To the first floor there are three bedrooms, bathroom with walk in shower and separate w.c. There is gas central heating with a boiler approximately three years old.

#### Hallway

2.71m x 3.99m (8'11" x 13'1")