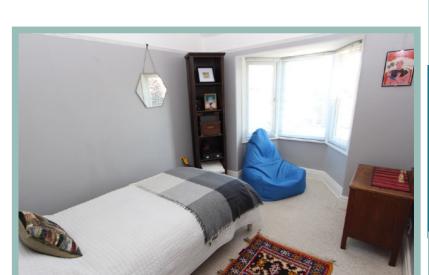

The accommodation on the ground floor comprises of porch, good size hallway with leaded light windows, lounge, dining room/sitting room and kitchen. There is a utility room which can be accessed from the outside. To the first floor there are three bedrooms, bathroom with walk in shower and separate w.c. There is gas central heating with a boiler approximately three years old.

#### **Bedroom Three**

3.77m x 2.71m (12'4" x 8'11")