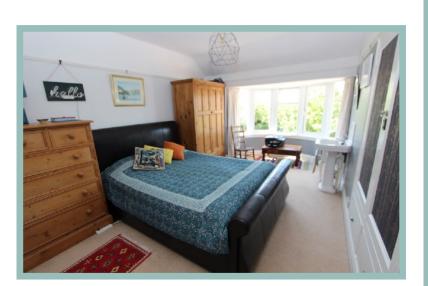

The accommodation on the ground floor comprises of porch, good size hallway with leaded light windows, lounge, dining room/sitting room and kitchen. There is a utility room which can be accessed from the outside. To the first floor there are three bedrooms, bathroom with walk in shower and separate w.c. There is gas central heating with a boiler approximately three years old.

# Bedroom One

5.40m x 3.69m (17'9" x 12'1") Maximum