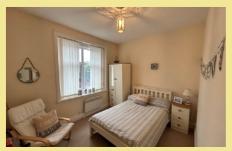

#### Bedroom One

15'4" x 11'10"(4.68m x 3.61m)

Bedroom Two 11'6" x 9'3" (3.51m x 2.81m)