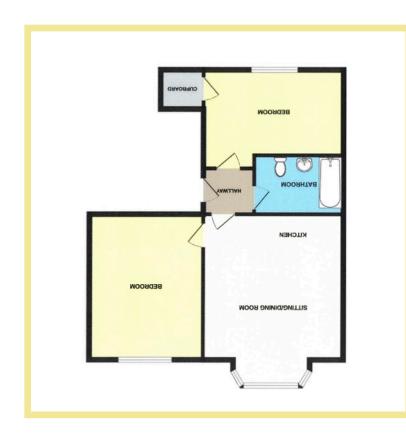

Secure communal entrance, stairs lead up to the first floor where apartment 6 has it's own front door, hallway, light and spacious lounge/kitchen/diner with bay window taking in the panoramic sea views, two spacious double bedrooms, the master bedroom on the front also benefitting from the stunning sea views, bathroom. The apartment has UPVC double glazing and electric heating.

#### Lounge/Kitchen/Diner

18'1" x 14'11" (5.52m x 4.55m)

#### Bedroom One

15'4" x 11'10"(4.68m x 3.61m)

Bedroom Two 11'6" x 9'3" (3.51m x 2.81m)

#### Bathroom

7'3" x 5'11" (2.20m x 1.79m)