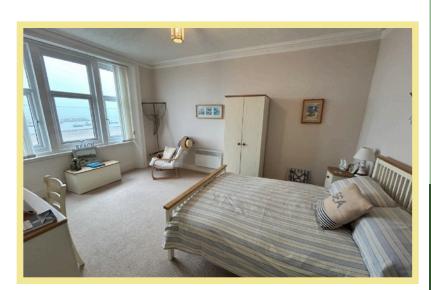

Secure communal entrance, stairs lead up to the first floor where apartment 6 has it's own front door, hallway, light and spacious lounge/kitchen/diner with bay window taking in the panoramic sea views, two spacious double bedrooms, the master bedroom on the front also benefitting from the stunning sea views, bathroom. The apartment has UPVC double glazing and electric heating.

#### Bedroom One

15'4" x 11'10"(4.68m x 3.61m)

Bedroom Two 11'6" x 9'3" (3.51m x 2.81m)