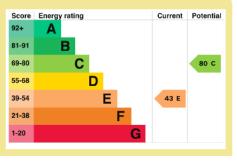

Council Tax Band:"C" provided on <u>www.voa.gov.uk</u>)

Energy Performance Rating Band E

NB Leasehold on a 999 year lease from 2011 Current owners hold the Freehold of the Apartment Maintenance charge £1000 per annum