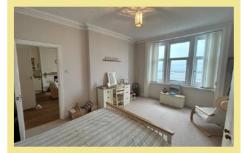

#### Bedroom One

15'4" x 11'10"(4.68m x 3.61m)

Bedroom Two 11'6" x 9'3" (3.51m x 2.81m)