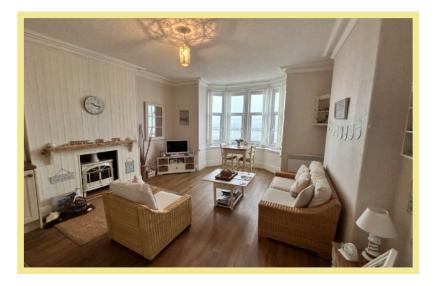

Secure communal entrance, stairs lead up to the first floor where apartment 6 has it's own front door, hallway, light and spacious lounge/kitchen/diner with bay window taking in the panoramic sea views, two spacious double bedrooms, the master bedroom on the front also benefitting from the stunning sea views, bathroom. The apartment has UPVC double glazing and electric heating.

#### Lounge/Kitchen/Diner

18'1" x 14'11" (5.52m x 4.55m)