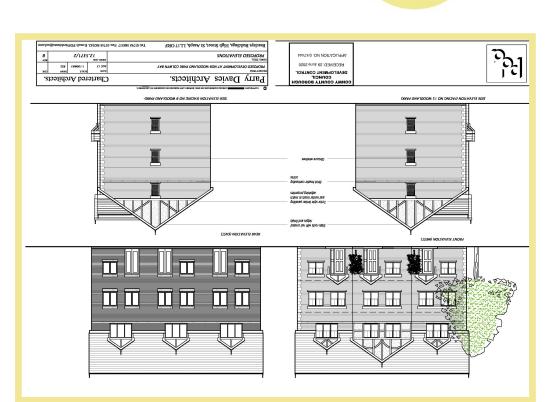

### Description

A substantial plot in the heart of Colwyn Bay with planning permission granted for Three x 3 bedroom townhouses. This is an ideal opportunity for a developer to create a modern contemporary block of town houses which benefit internally from a separate lounge, an open plan kitchen/diner to the rear, 3 bedrooms, two bathrooms and an office. Outside to the front there will be off road parking with a good sized garden to the rear.

- PLANNING REFERENCE 0/47444
- PLOT WITH PLANNING PERMISSION GRANTED
- THREE X 3 BEDROOM
  TOWNHOUSES
- MODERN CONTEMPORARY
  DESIGN WITH OPEN PLAN LIVING
- OFF ROAD PARKING TO THE FRONT
- GOOD SIZED GARDEN TO THE REAR