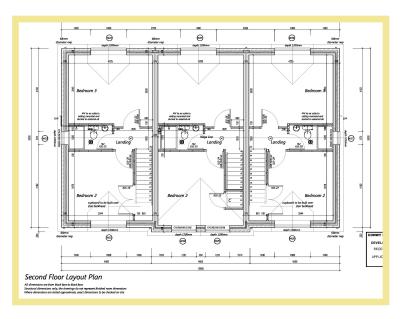

## Development Opportunity With Planning Permission Granted For Three x 3 Bedroom Townhouses

### Description

A substantial plot in the heart of Colwyn Bay with planning permission granted for Three x 3 bedroom townhouses. This is an ideal opportunity for a developer to create a modern contemporary block of town houses which benefit internally from a separate lounge, an open plan kitchen/diner to the rear, 3 bedrooms, two bathrooms and an office. Outside to the front there will be off road parking with a good sized garden to the rear.

- PLANNING REFERENCE 0/47444
- PLOT WITH PLANNING PERMISSION GRANTED
- THREE X 3 BEDROOM
  TOWNHOUSES
- MODERN CONTEMPORARY
  DESIGN WITH OPEN PLAN LIVING
- OFF ROAD PARKING TO THE FRONT
- GOOD SIZED GARDEN TO THE REAR