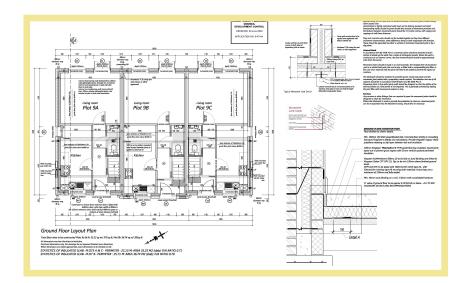

## Development Opportunity With Planning Permission Granted For Three x 3 Bedroom Townhouses

### Description

A substantial plot in the heart of Colwyn Bay with planning permission granted for Three x 3 bedroom townhouses. This is an ideal opportunity for a developer to create a modern contemporary block of town houses which benefit internally from a separate lounge, an open plan kitchen/diner to the rear, 3 bedrooms, two bathrooms and an office. Outside to the front there will be off road parking with a good sized garden to the rear.

- PLANNING REFERENCE 0/47444
- PLOT WITH PLANNING PERMISSION GRANTED
- THREE X 3 BEDROOM
  TOWNHOUSES
- MODERN CONTEMPORARY
  DESIGN WITH OPEN PLAN LIVING
- OFF ROAD PARKING TO THE FRONT
- GOOD SIZED GARDEN TO THE REAR