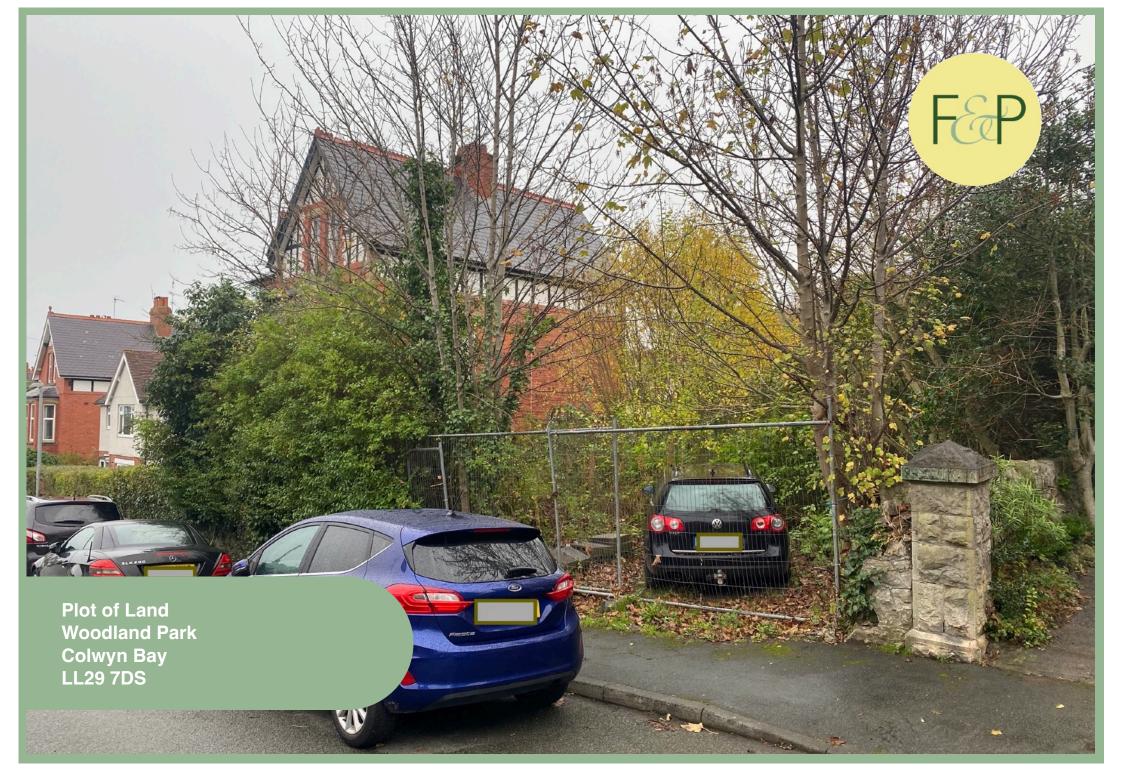

### Description

A substantial plot in the heart of Colwyn Bay with planning permission granted for Three x 3 bedroom townhouses. This is an ideal opportunity for a developer to create a modern contemporary block of town houses which benefit internally from a separate lounge, an open plan kitchen/diner to the rear, 3 bedrooms, two bathrooms and an office. Outside to the front there will be off road parking with a good sized garden to the rear.

#### Directions

From the Rhos On Sea office turn right onto the Promenade, follow the Promenade turning right by The Toad Public House, at the crossroads go straight across, at the mini roundabout turn left onto Conway Road, continue through Colwyn Bay, turn right onto Woodland Road East, Woodland Park can be found on the left hand side. Plot of Land Woodland Park Colwyn Bay LL29 7DS