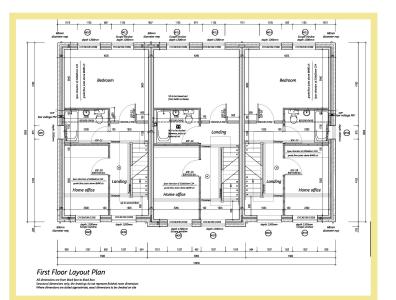

### Description

A substantial plot in the heart of Colwyn Bay with planning permission granted for Three x 3 bedroom townhouses. This is an ideal opportunity for a developer to create a modern contemporary block of town houses which benefit internally from a separate lounge, an open plan kitchen/diner to the rear, 3 bedrooms, two bathrooms and an office. Outside to the front there will be off road parking with a good sized garden to the rear.

- PLANNING REFERENCE 0/47444
- PLOT WITH PLANNING PERMISSION GRANTED
- THREE X 3 BEDROOM
  TOWNHOUSES
- MODERN CONTEMPORARY
  DESIGN WITH OPEN PLAN LIVING
- OFF ROAD PARKING TO THE FRONT
- GOOD SIZED GARDEN TO THE REAR