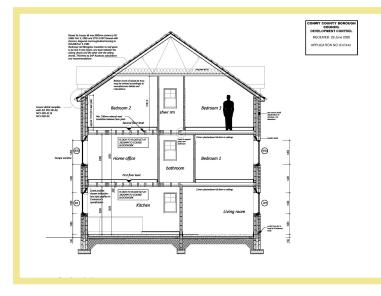

### Description

A substantial plot in the heart of Colwyn Bay with planning permission granted for Three x 3 bedroom townhouses. This is an ideal opportunity for a developer to create a modern contemporary block of town houses which benefit internally from a separate lounge, an open plan kitchen/diner to the rear, 3 bedrooms, two bathrooms and an office. Outside to the front there will be off road parking with a good sized garden to the rear.

- PLANNING REFERENCE 0/47444
- PLOT WITH PLANNING PERMISSION GRANTED
- THREE X 3 BEDROOM
  TOWNHOUSES
- MODERN CONTEMPORARY
  DESIGN WITH OPEN PLAN LIVING
- OFF ROAD PARKING TO THE FRONT
- GOOD SIZED GARDEN TO THE REAR