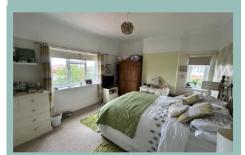

#### Bedroom One

5.07m x 4.22m (16'2" x 13'10")

## Bedroom Two

4.78m x 4.64m (15'8" x 15'3")

#### **Bedroom Three**

4.34m x 3.60m (14'3" x 11'10")

### Bedroom Four

5.24m x 2.30m (17'2" x 7'7")

# Bedroom Five

3.54m x 2.88m (11'7" x 9'5")

# Bedroom Six

3.40m x 3.12m (11'2" x 10'3")