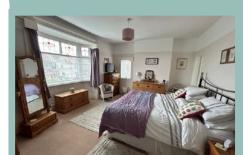

#### Bedroom One

5.07m x 4.22m (16'2" x 13'10")

## Bedroom Two

4.78m x 4.64m (15'8" x 15'3")

#### **Bedroom Three**

4.34m x 3.60m (14'3" x 11'10")

### Bedroom Four

5.24m x 2.30m (17'2" x 7'7")

# Bedroom Five

3.54m x 2.88m (11'7" x 9'5")

# Bedroom Six

3.40m x 3.12m (11'2" x 10'3")