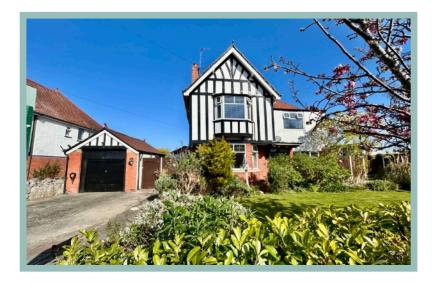

# Impressive Six Bedroom Detached House Situated In A Sought After Residential Area

#### Description

This impressive six bedroom detached house boasts light and spacious accommodation whilst being full of character and charm including coved ceilings, large bay windows and wooden flooring. Viewing is highly recommended to not only appreciate the size and layout of the rooms which are laid out over three floors but also the location as it's in a sought after residential area, close to amenities and only a short walk to the promenade. Occupying a corner plot there is ample off road parking, a detached garage with up and over door and electric and three storage rooms to the rear of it. The garage is landscaped with lawn, a variety of well established plants and shrubs and various seating areas including a courtyard, a large paved area ideal for entertaining and a covered raised veranda at the rear with direct access from the house. On the ground floor the accommodation comprises of entrance hall which opens into a large 'hallway' that is an additional reception room, lounge with bay window to the front aspect, dining/sitting room with access to the covered veranda, breakfast room which opens onto the kitchen also with access to decking/veranda, utility room and w.c. To the first floor there are four double bedrooms with the master bedroom benefitting from an ensuite shower room and a family bathroom complete with claw foot bath and walk in shower. To the second floor there are a further two double bedrooms ideal for a home office and also access to valuable under eaves storage. There is gas central heating and UPVC double glazing.

# 6 Bedroom Detached House

15 Ebberston Road East Rhos on Sea LL28 4DR