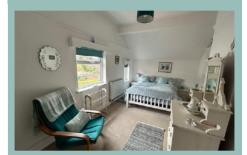

#### Bedroom One

5.07m x 4.22m (16'2" x 13'10")

## Bedroom Two

4.78m x 4.64m (15'8" x 15'3")

#### **Bedroom Three**

4.34m x 3.60m (14'3" x 11'10")

### Bedroom Four

5.24m x 2.30m (17'2" x 7'7")

# Bedroom Five

3.54m x 2.88m (11'7" x 9'5")

# Bedroom Six

3.40m x 3.12m (11'2" x 10'3")