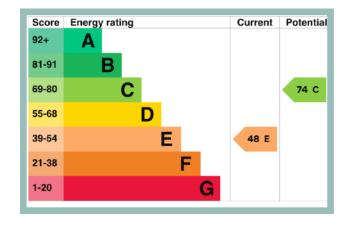

Council Tax Band: "H" (provided on voa.gov.uk)

Energy Performance Rating Band E