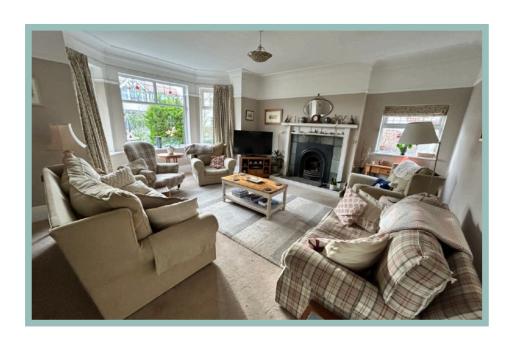

#### Description

This impressive six bedroom detached house boasts light and spacious accommodation whilst being full of character and charm including coved ceilings, large bay windows and wooden flooring. Viewing is highly recommended to not only appreciate the size and layout of the rooms which are laid out over three floors but also the location as it's in a sought after residential area, close to amenities and only a short walk to the promenade. Occupying a corner plot there is ample off road parking, a detached garage with up and over door and electric and three storage rooms to the rear of it. The garage is landscaped with lawn, a variety of well established plants and shrubs and various seating areas including a courtyard, a large paved area ideal for entertaining and a covered raised veranda at the rear with direct access from the house. On the ground floor the accommodation comprises of entrance hall which opens into a large 'hallway' that is an additional reception room, lounge with bay window to the front aspect, dining/sitting room with access to the covered veranda, breakfast room which opens onto the kitchen also with access to decking/veranda, utility room and w.c. To the first floor there are four double bedrooms with the master bedroom benefitting from an ensuite shower room and a family bathroom complete with claw foot bath and walk in shower. To the second floor there are a further two double bedrooms ideal for a home office and also access to valuable under eaves storage. There is gas central heating and UPVC double glazing.

## Lounge

5.38m x 5.18m (17'8" x 17'0") Maximum