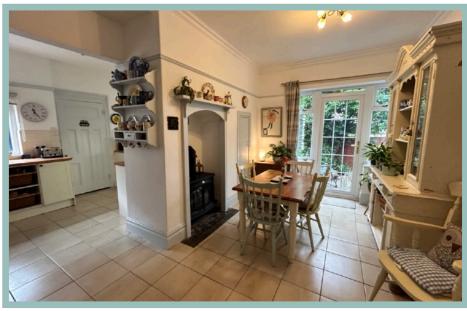

## Dining/Sitting Room

5.31m x 4.48m (17'5" x 14'8")

### Breakfast Room

4.57m x 2.51m (15'0" x 8'3")

#### Kitchen

6.34m x 3.37m (20'10" x 11'1") Maximum