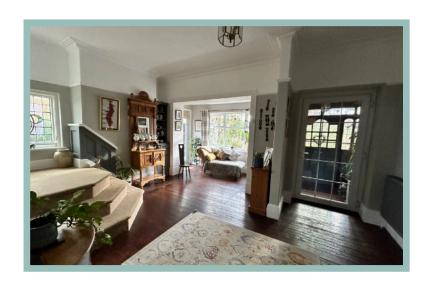

#### Description

This impressive six bedroom detached house boasts light and spacious accommodation whilst being full of character and charm including coved ceilings, large bay windows and wooden flooring. Viewing is highly recommended to not only appreciate the size and layout of the rooms which are laid out over three floors but also the location as it's in a sought after residential area, close to amenities and only a short walk to the promenade. Occupying a corner plot there is ample off road parking, a detached garage with up and over door and electric and three storage rooms to the rear of it. The garage is landscaped with lawn, a variety of well established plants and shrubs and various seating areas including a courtyard, a large paved area ideal for entertaining and a covered raised veranda at the rear with direct access from the house. On the ground floor the accommodation comprises of entrance hall which opens into a large 'hallway' that is an additional reception room, lounge with bay window to the front aspect, dining/sitting room with access to the covered veranda, breakfast room which opens onto the kitchen also with access to decking/veranda, utility room and w.c. To the first floor there are four double bedrooms with the master bedroom benefitting from an ensuite shower room and a family bathroom complete with claw foot bath and walk in shower. To the second floor there are a further two double bedrooms ideal for a home office and also access to valuable under eaves storage. There is gas central heating and UPVC double glazing.

### Hallway/Sitting Room

5.05m x 4.84m (16'7" x 15'11") Maximum