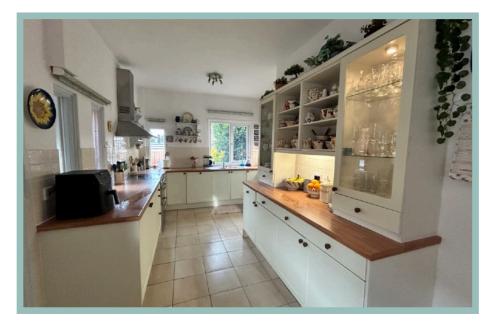

#### Description

This impressive six bedroom detached house boasts light and spacious accommodation whilst being full of character and charm including coved ceilings, large bay windows and wooden flooring. Viewing is highly recommended to not only appreciate the size and layout of the rooms which are laid out over three floors but also the location as it's in a sought after residential area, close to amenities and only a short walk to the promenade. Occupying a corner plot there is ample off road parking, a detached garage with up and over door and electric and three storage rooms to the rear of it. The garage is landscaped with lawn, a variety of well established plants and shrubs and various seating areas including a courtyard, a large paved area ideal for entertaining and a covered raised veranda at the rear with direct access from the house. On the ground floor the accommodation comprises of entrance hall which opens into a large 'hallway' that is an additional reception room, lounge with bay window to the front aspect, dining/sitting room with access to the covered veranda, breakfast room which opens onto the kitchen also with access to decking/veranda, utility room and w.c. To the first floor there are four double bedrooms with the master bedroom benefitting from an ensuite shower room and a family bathroom complete with claw foot bath and walk in shower. To the second floor there are a further two double bedrooms ideal for a home office and also access to valuable under eaves storage. There is gas central heating and UPVC double glazing.

#### Kitchen

6.34m x 3.37m (20'10" x 11'1") Maximum