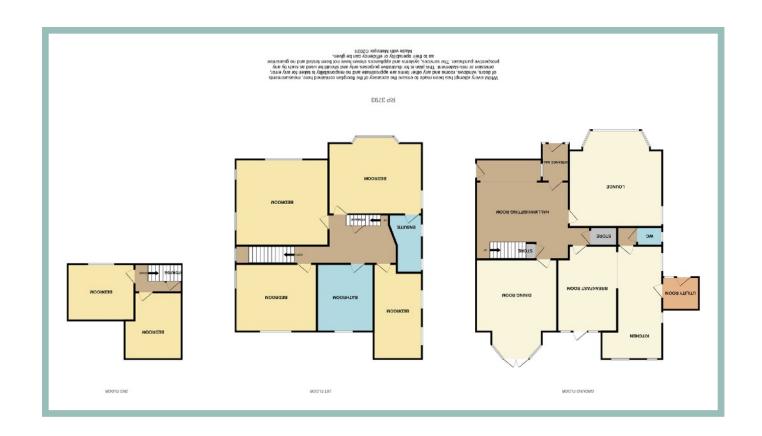

## Entrance Hall

2.13m x 1.58m (7'0" x 5'2")

### Hallway/Sitting Room

5.05m x 4.84m (16'7" x 15'11") Maximum

## Lounge

5.38m x 5.18m (17'8" x 17'0") Maximum

## Dining/Sitting Room

5.31m x 4.48m (17'5" x 14'8")

### Breakfast Room

4.57m x 2.51m (15'0" x 8'3")

#### Kitchen

6.34m x 3.37m (20'10" x 11'1") Maximum

#### Utility Room

2.07m x 1.71m (6'10" x 5'8")

#### W.C.

1.26m x 1.96m (4'2" x 6'5")

#### Bedroom One

5.07m x 4.22m (16'2" x 13'10")

#### Ensuite

3.33m x 1.25m (10'11" x 4'1")

## Bedroom Two

4.78m x 4.64m (15'8" x 15'3")

#### **Bedroom Three**

4.34m x 3.60m (14'3" x 11'10")

### Bedroom Four

5.24m x 2.30m (17'2" x 7'7")

## Bathroom

3.56m x 2.72m (11'8" x 8'11")

# Bedroom Five

3.54m x 2.88m (11'7" x 9'5")

# Bedroom Six

3.40m x 3.12m (11'2" x 10'3")

#### Garage

4.97m x 3.69m (16'4" x 12'1")