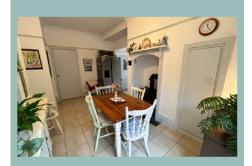

## Dining/Sitting Room

5.31m x 4.48m (17'5" x 14'8")

### Breakfast Room

4.57m x 2.51m (15'0" x 8'3")