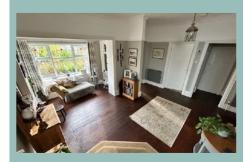

#### Description

This impressive six bedroom detached house boasts light and spacious accommodation whilst being full of character and charm including coved ceilings, large bay windows and wooden flooring. Viewing is highly recommended to not only appreciate the size and layout of the rooms which are laid out over three floors but also the location as it's in a sought after residential area, close to amenities and only a short walk to the promenade. Occupying a corner plot there is ample off road parking, a detached garage with up and over door and electric and three storage rooms to the rear of it. The garage is landscaped with lawn, a variety of well established plants and shrubs and various seating areas including a courtyard, a large paved area ideal for entertaining and a covered raised veranda at the rear with direct access from the house. On the ground floor the accommodation comprises of entrance hall which opens into a large 'hallway' that is an additional reception room, lounge with bay window to the front aspect, dining/sitting room with access to the covered veranda, breakfast room which opens onto the kitchen also with access to decking/veranda, utility room and w.c. To the first floor there are four double bedrooms with the master bedroom benefitting from an ensuite shower room and a family bathroom complete with claw foot bath and walk in shower. To the second floor there are a further two double bedrooms ideal for a home office and also access to valuable under eaves storage. There is gas central heating and UPVC double glazing.

### Hallway/Sitting Room

5.05m x 4.84m (16'7" x 15'11") Maximum

## Lounge

5.38m x 5.18m (17'8" x 17'0") Maximum