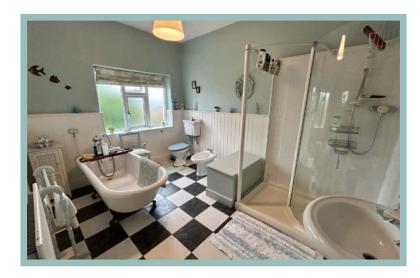

#### Description

This impressive six bedroom detached house boasts light and spacious accommodation whilst being full of character and charm including coved ceilings, large bay windows and wooden flooring. Viewing is highly recommended to not only appreciate the size and layout of the rooms which are laid out over three floors but also the location as it's in a sought after residential area, close to amenities and only a short walk to the promenade. Occupying a corner plot there is ample off road parking, a detached garage with up and over door and electric and three storage rooms to the rear of it. The garage is landscaped with lawn, a variety of well established plants and shrubs and various seating areas including a courtyard, a large paved area ideal for entertaining and a covered raised veranda at the rear with direct access from the house. On the ground floor the accommodation comprises of entrance hall which opens into a large 'hallway' that is an additional reception room, lounge with bay window to the front aspect, dining/sitting room with access to the covered veranda, breakfast room which opens onto the kitchen also with access to decking/veranda, utility room and w.c. To the first floor there are four double bedrooms with the master bedroom benefitting from an ensuite shower room and a family bathroom complete with claw foot bath and walk in shower. To the second floor there are a further two double bedrooms ideal for a home office and also access to valuable under eaves storage. There is gas central heating and UPVC double glazing.

## Bathroom

3.56m x 2.72m (11'8" x 8'11")