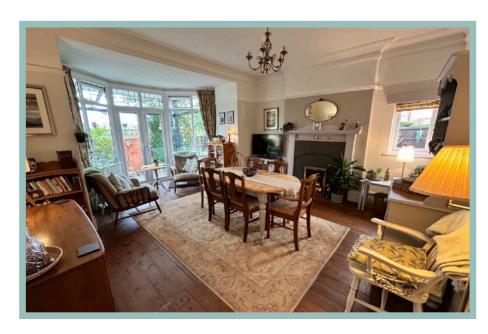

#### Description

This impressive six bedroom detached house boasts light and spacious accommodation whilst being full of character and charm including coved ceilings, large bay windows and wooden flooring. Viewing is highly recommended to not only appreciate the size and layout of the rooms which are laid out over three floors but also the location as it's in a sought after residential area, close to amenities and only a short walk to the promenade. Occupying a corner plot there is ample off road parking, a detached garage with up and over door and electric and three storage rooms to the rear of it. The garage is landscaped with lawn, a variety of well established plants and shrubs and various seating areas including a courtyard, a large paved area ideal for entertaining and a covered raised veranda at the rear with direct access from the house. On the ground floor the accommodation comprises of entrance hall which opens into a large 'hallway' that is an additional reception room, lounge with bay window to the front aspect, dining/sitting room with access to the covered veranda, breakfast room which opens onto the kitchen also with access to decking/veranda, utility room and w.c. To the first floor there are four double bedrooms with the master bedroom benefitting from an ensuite shower room and a family bathroom complete with claw foot bath and walk in shower. To the second floor there are a further two double bedrooms ideal for a home office and also access to valuable under eaves storage. There is gas central heating and UPVC double glazing.

## Dining/Sitting Room

5.31m x 4.48m (17'5" x 14'8")