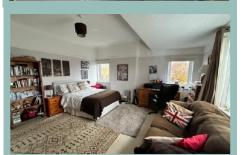

#### Bedroom One

5.07m x 4.22m (16'2" x 13'10")

## Bedroom Two

4.78m x 4.64m (15'8" x 15'3")

#### **Bedroom Three**

4.34m x 3.60m (14'3" x 11'10")

### Bedroom Four

5.24m x 2.30m (17'2" x 7'7")

# Bedroom Five

3.54m x 2.88m (11'7" x 9'5")

# Bedroom Six

3.40m x 3.12m (11'2" x 10'3")