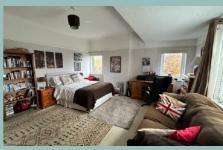

#### Description

This impressive six bedroom detached house boasts light and spacious accommodation whilst being full of character and charm including coved ceilings, large bay windows and wooden flooring. Viewing is highly recommended to not only appreciate the size and layout of the rooms which are laid out over three floors but also the location as it's in a sought after residential area, close to amenities and only a short walk to the promenade. Occupying a corner plot there is ample off road parking, a detached garage with up and over door and electric and three storage rooms to the rear of it. The garage is landscaped with lawn, a variety of well established plants and shrubs and various seating areas including a courtyard, a large paved area ideal for entertaining and a covered raised veranda at the rear with direct access from the house. On the ground floor the accommodation comprises of entrance hall which opens into a large 'hallway' that is an additional reception room, lounge with bay window to the front aspect, dining/sitting room with access to the covered veranda, breakfast room which opens onto the kitchen also with access to decking/veranda, utility room and w.c. To the first floor there are four double bedrooms with the master bedroom benefitting from an ensuite shower room and a family bathroom complete with claw foot bath and walk in shower. To the second floor there are a further two double bedrooms ideal for a home office and also access to valuable under eaves storage. There is gas central heating and UPVC double glazing.

#### Viewing By appointment. Contact:

tel: 01492 549178 email:rhosonsea@fletcherpoole.co m

web: <u>www.fletcherpoole.com</u>

**Entrance Hall** 

2.13m x 1.58m (7'0" x 5'2")

Hallway/Sitting Room 5.05m x 4.84m (16'7" x 15'11") Maximum

Lounge 5.38m x 5.18m (17'8" x 17'0") Maximum

**Dining/Sitting Room** 

5.31m x 4.48m (17'5" x 14'8")

**Breakfast Room** 4.57m x 2.51m (15'0" x 8'3")

Kitchen 6.34m x 3.37m (20'10" x 11'1") Maximum

Utility Room