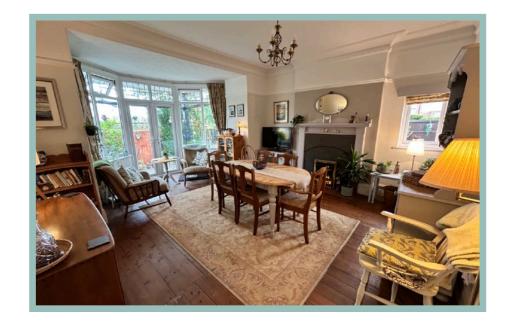

Lounge 5.38m x 5.18m (17'8" x 17'0") Maximum

**Dining/Sitting Room** 

5.31m x 4.48m (17'5" x 14'8")

**Breakfast Room** 4.57m x 2.51m (15'0" x 8'3")

Kitchen 6.34m x 3.37m (20'10" x 11'1") Maximum

Utility Room