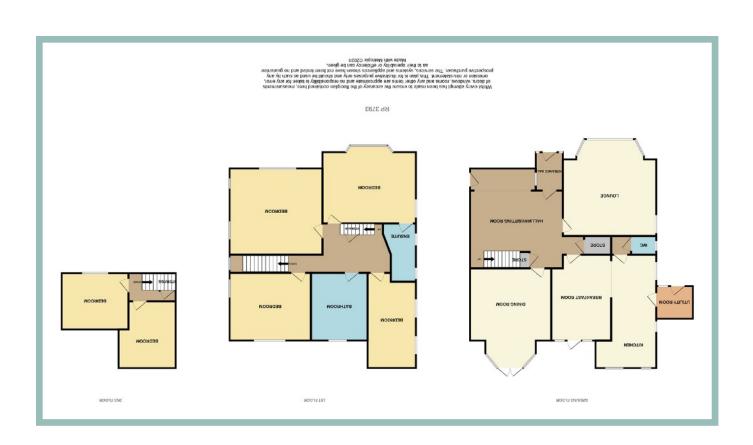

#### Description

This impressive six bedroom detached house boasts light and spacious accommodation whilst being full of character and charm including coved ceilings, large bay windows and wooden flooring. Viewing is highly recommended to not only appreciate the size and layout of the rooms which are laid out over three floors but also the location as it's in a sought after residential area, close to amenities and only a short walk to the promenade. Occupying a corner plot there is ample off road parking, a detached garage with up and over door and electric and three storage rooms to the rear of it. The garage is landscaped with lawn, a variety of well established plants and shrubs and various seating areas including a courtyard, a large paved area ideal for entertaining and a covered raised veranda at the rear with direct access from the house. On the ground floor the accommodation comprises of entrance hall which opens into a large 'hallway' that is an additional reception room, lounge with bay window to the front aspect, dining/sitting room with access to the covered veranda, breakfast room which opens onto the kitchen also with access to decking/veranda, utility room and w.c. To the first floor there are four double bedrooms with the master bedroom benefitting from an ensuite shower room and a family bathroom complete with claw foot bath and walk in shower. To the second floor there are a further two double bedrooms ideal for a home office and also access to valuable under eaves storage. There is gas central heating and UPVC double glazing.

#### Viewing By appointment. Contact:

tel: 01492 549178 email:rhosonsea@fletcherpoole.co m

web: <u>www.fletcherpoole.com</u>

**Entrance Hall** 

2.13m x 1.58m (7'0" x 5'2")

Hallway/Sitting Room 5.05m x 4.84m (16'7" x 15'11") Maximum

Lounge 5.38m x 5.18m (17'8" x 17'0") Maximum

**Dining/Sitting Room** 

5.31m x 4.48m (17'5" x 14'8")

**Breakfast Room** 4.57m x 2.51m (15'0" x 8'3")

Kitchen 6.34m x 3.37m (20'10" x 11'1") Maximum

Utility Room

#### **Bedroom Four**

5.24m x 2.30m (17'2" x 7'7")

Bathroom 3.56m x 2.72m (11'8" x 8'11")

**Bedroom Five** 3.54m x 2.88m (11'7" x 9'5")

**Bedroom Six** 3.40m x 3.12m (11'2" x 10'3") 6 Bedroom **Detached House** 

Bedroom One 5.07m x 4.22m (16'2" x 13'10")

Ensuite 3.33m x 1.25m (10'11" x 4'1")

4.78m x 4.64m (15'8" x 15'3")

**Bedroom Three** 

4.34m x 3.60m (14'3" x 11'10")

## Garage

4.97m x 3.69m (16'4" x 12'1")