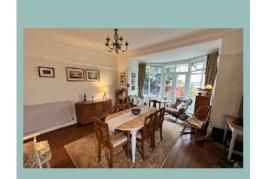

#### Description

This impressive six bedroom detached house boasts light and spacious accommodation whilst being full of character and charm including coved ceilings, large bay windows and wooden flooring. Viewing is highly recommended to not only appreciate the size and layout of the rooms which are laid out over three floors but also the location as it's in a sought after residential area, close to amenities and only a short walk to the promenade. Occupying a corner plot there is ample off road parking, a detached garage with up and over door and electric and three storage rooms to the rear of it. The garage is landscaped with lawn, a variety of well established plants and shrubs and various seating areas including a courtyard, a large paved area ideal for entertaining and a covered raised veranda at the rear with direct access from the house. On the ground floor the accommodation comprises of entrance hall which opens into a large 'hallway' that is an additional reception room, lounge with bay window to the front aspect, dining/sitting room with access to the covered veranda, breakfast room which opens onto the kitchen also with access to decking/veranda, utility room and w.c. To the first floor there are four double bedrooms with the master bedroom benefitting from an ensuite shower room and a family bathroom complete with claw foot bath and walk in shower. To the second floor there are a further two double bedrooms ideal for a home office and also access to valuable under eaves storage. There is gas central heating and UPVC double glazing.