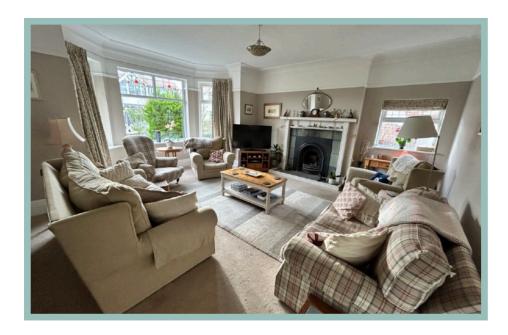

Lounge 5.38m x 5.18m (17'8" x 17'0") Maximum

**Dining/Sitting Room** 

5.31m x 4.48m (17'5" x 14'8")

**Breakfast Room** 4.57m x 2.51m (15'0" x 8'3")

Kitchen 6.34m x 3.37m (20'10" x 11'1") Maximum

Utility Room