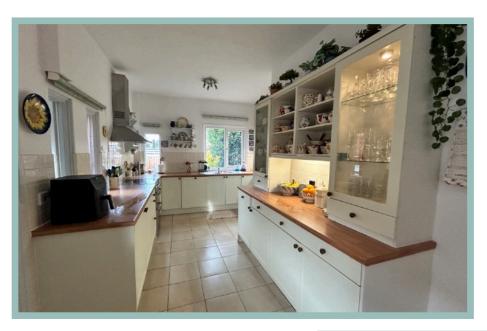

#### Description

This impressive six bedroom detached house boasts light and spacious accommodation whilst being full of character and charm including coved ceilings, large bay windows and wooden flooring. Viewing is highly recommended to not only appreciate the size and layout of the rooms which are laid out over three floors but also the location as it's in a sought after residential area, close to amenities and only a short walk to the promenade. Occupying a corner plot there is ample off road parking, a detached garage with up and over door and electric and three storage rooms to the rear of it. The garage is landscaped with lawn, a variety of well established plants and shrubs and various seating areas including a courtyard, a large paved area ideal for entertaining and a covered raised veranda at the rear with direct access from the house. On the ground floor the accommodation comprises of entrance hall which opens into a large 'hallway' that is an additional reception room, lounge with bay window to the front aspect, dining/sitting room with access to the covered veranda, breakfast room which opens onto the kitchen also with access to decking/veranda, utility room and w.c. To the first floor there are four double bedrooms with the master bedroom benefitting from an ensuite shower room and a family bathroom complete with claw foot bath and walk in shower. To the second floor there are a further two double bedrooms ideal for a home office and also access to valuable under eaves storage. There is gas central heating and UPVC double glazing.

Lounge 5.38m x 5.18m (17'8" x 17'0") Maximum

**Dining/Sitting Room** 

5.31m x 4.48m (17'5" x 14'8")

**Breakfast Room** 4.57m x 2.51m (15'0" x 8'3")

Kitchen 6.34m x 3.37m (20'10" x 11'1") Maximum

Utility Room