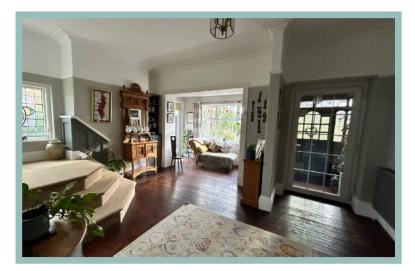

#### Description

This impressive six bedroom detached house boasts light and spacious accommodation whilst being full of character and charm including coved ceilings, large bay windows and wooden flooring. Viewing is highly recommended to not only appreciate the size and layout of the rooms which are laid out over three floors but also the location as it's in a sought after residential area, close to amenities and only a short walk to the promenade. Occupying a corner plot there is ample off road parking, a detached garage with up and over door and electric and three storage rooms to the rear of it. The garage is landscaped with lawn, a variety of well established plants and shrubs and various seating areas including a courtyard, a large paved area ideal for entertaining and a covered raised veranda at the rear with direct access from the house. On the ground floor the accommodation comprises of entrance hall which opens into a large 'hallway' that is an additional reception room, lounge with bay window to the front aspect, dining/sitting room with access to the covered veranda, breakfast room which opens onto the kitchen also with access to decking/veranda, utility room and w.c. To the first floor there are four double bedrooms with the master bedroom benefitting from an ensuite shower room and a family bathroom complete with claw foot bath and walk in shower. To the second floor there are a further two double bedrooms ideal for a home office and also access to valuable under eaves storage. There is gas central heating and UPVC double glazing.

#### Viewing By appointment. Contact:

tel: 01492 549178 email:rhosonsea@fletcherpoole.co m

web: <u>www.fletcherpoole.com</u>

**Entrance Hall** 

2.13m x 1.58m (7'0" x 5'2")

Hallway/Sitting Room 5.05m x 4.84m (16'7" x 15'11") Maximum