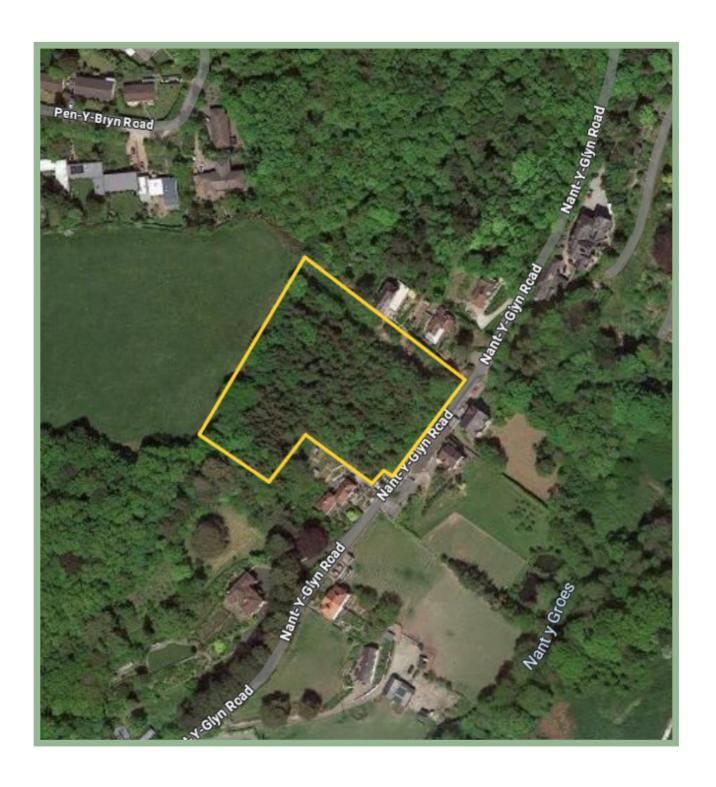

## Description

A unique opportunity to purchase a piece of woodland nestled in the picturesque Nant Y Glyn Valley. The plot of land is roughly around 2 ½ Acres in total and has a variety of mature shrubs and trees. With the relevant planning permission, you could build on the plot to create a beautiful family home in an elevated position with far reaching countryside views.

## Location

The plot of land is located on the outskirts of Colwyn Bay with its variety of local shops and other amenities close by. It is conveniently located near to the A55 dual carriageway for easy access to Chester and the motorways beyond.