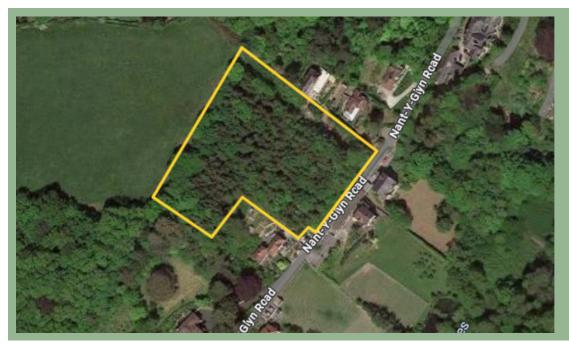

## Description

A unique opportunity to purchase a piece of woodland nestled in the picturesque Nant Y Glyn Valley. The plot of land is roughly around 2 ½ Acres in total and has a variety of mature shrubs and trees. With the relevant planning permission, you could build on the plot to create a beautiful family home in an elevated position with far reaching countryside views.

## Location

The plot of land is located on the outskirts of Colwyn Bay with its variety of local shops and other amenities close by. It is conveniently located near to the A55 dual carriageway for easy access to Chester and the motorways beyond.