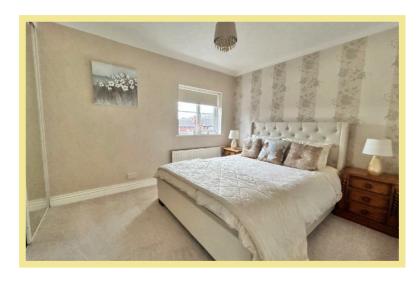

## Bedroom One

11'0" x 9'11" (3.35m x 3.01m)

#### Bedroom Two

8'11" x 11'5" (2.70m x 3.47m)

## **Bedroom Three**

8'1" x 7'1" (2.47m x 2.14m)