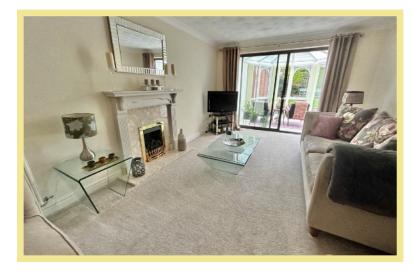

roughout, UPVC windows and gas central heating.

Viewing is highly recommended to fully appreciate all this home has to offer.

The property accommodation comprises of: Entrance hallway, downstairs wc, lounge which leads into the conservatory, dining room, kitchen, landing, three bedrooms, bedroom one and two with fitted wardrobes and family bathroom.

Lawned front garden, driveway offering ample offroad parking, detached garage with power and electric, private rear garden with a patio and lawned area.

- ✓ IMMACULATELY PRESENTED THREE BEDROOM DETACHED HOUSE
- ✓ SITUATED IN A SOUGHT AFTER LOCATION
- ✓ IDEAL LOCATION FOR SCHOOLS
- ✓ OFF ROAD PARKING & GARAGE
- ✓ OPTION TO PURCHASE FURNITURE
- √ NO CHAIN

#### Hallway

6'6" x 14'11"(1.98m x 4.54m)

## Lounge

11'0" x 16'11" (3.35m x 5.15m)



### Kitchen

12'0" x 8'5" (3.66m x 2.56m)



## W.C.

4'0" x 4'3" (1.22m x 1.30m)

## Conservatory

9'7" x 9'4" (2.92m x 2.84m)

## Dining Room

8'11" x 8'6"(2.70m x 2.59m)

#### Landing

9'6" x 16'11" (2.88m x 5.15m)

## Bedroom One

11'0" x 9'11" (3.35m x 3.01m)



#### Bedroom Two

8'11" x 11'5" (2.70m x 3.47m)

## **Bedroom Three**

8'1" x 7'1" (2.47m x 2.14m)

#### Bathroom

5'6"x 7'10" (1.66m x 2.38m)



## Location

The property is conveniently located in Penrhyn Bay close to the local shops, schools, doctors and other amenities. Llandudno is approximately 3 miles away. Positioned well for bus routes.

#### **Directions**

From our Rhos on Sea office turn towards the Promenade. Turn left onto Marine Drive, follow the road into Penrhyn Bay, at the roundabout take the 2nd exit into