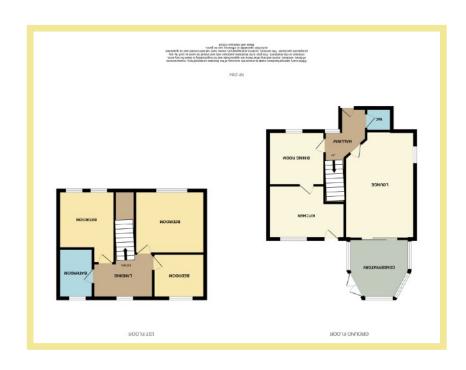

Viewing is highly recommended to fully appreciate all this home has to offer.

The property accommodation comprises of: Entrance hallway, downstairs wc, lounge which leads into the conservatory, dining room, kitchen, landing, three bedrooms, bedroom one and two with fitted wardrobes and family bathroom.

#### Hallway

6'6" x 14'11"(1.98m x 4.54m)

## Lounge

11'0" x 16'11" (3.35m x 5.15m)

### Kitchen

12'0" x 8'5" (3.66m x 2.56m)

## W.C.

4'0" x 4'3" (1.22m x 1.30m)

## Conservatory

9'7" x 9'4" (2.92m x 2.84m)

## Dining Room

8'11" x 8'6"(2.70m x 2.59m)

#### Landing

9'6" x 16'11" (2.88m x 5.15m)

## Bedroom One

11'0" x 9'11" (3.35m x 3.01m)

#### Bedroom Two

8'11" x 11'5" (2.70m x 3.47m)

## **Bedroom Three**

8'1" x 7'1" (2.47m x 2.14m)

#### Bathroom

5'6"x 7'10" (1.66m x 2.38m)