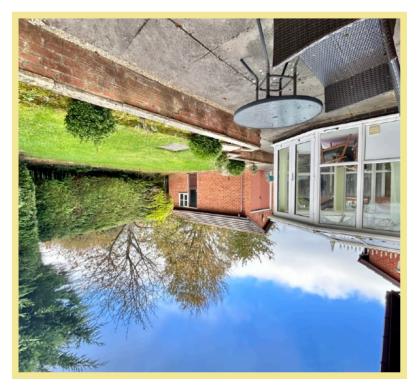

Lawned front garden, driveway offering ample offroad parking, detached garage with power and electric, private rear garden with a patio and lawned area.

- ✓ IMMACULATELY PRESENTED THREE BEDROOM DETACHED HOUSE
- ✓ SITUATED IN A SOUGHT AFTER LOCATION
- ✓ IDEAL LOCATION FOR SCHOOLS
- ✓ OFF ROAD PARKING & GARAGE
- ✓ OPTION TO PURCHASE FURNITURE
- √ NO CHAIN