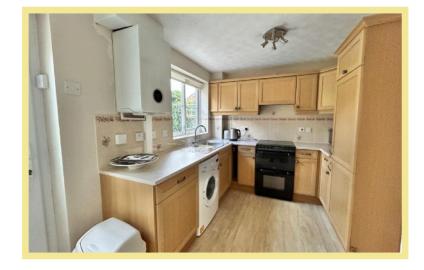

g.

Viewing is highly recommended to fully appreciate all this home has to offer.

The property accommodation comprises of: Entrance hallway, downstairs wc, lounge which leads into the conservatory, dining room, kitchen, landing, three bedrooms, bedroom one and two with fitted wardrobes and family bathroom.

Lawned front garden, driveway offering ample offroad parking, detached garage with power and electric, private rear garden with a patio and lawned area.

- ✓ IMMACULATELY PRESENTED THREE BEDROOM DETACHED HOUSE
- ✓ SITUATED IN A SOUGHT AFTER LOCATION
- ✓ IDEAL LOCATION FOR SCHOOLS
- ✓ OFF ROAD PARKING & GARAGE
- ✓ OPTION TO PURCHASE FURNITURE
- √ NO CHAIN

#### Hallway

6'6" x 14'11"(1.98m x 4.54m)

## Lounge

11'0" x 16'11" (3.35m x 5.15m)



### Kitchen

12'0" x 8'5" (3.66m x 2.56m)



## W.C.

4'0" x 4'3" (1.22m x 1.30m)

## Conservatory

9'7" x 9'4" (2.92m x 2.84m)

## Dining Room

8'11" x 8'6"(2.70m x 2.59m)

#### Landing

9'6" x 16'11" (2.88m x 5.15m)

## Bedroom One

11'0" x 9'11" (3.35m x 3.01m)



#### Bedroom Two

8'11" x 11'5" (2.70m x 3.47m)

## **Bedroom Three**

8'1" x 7'1" (2.47m x 2.14m)

#### Bathroom

5'6"x 7'10" (1.66m x 2.38m)



## Location

The property is conveniently located in Penrhyn Bay close to the local shops, schools, doctors and other amenities. Llandudno is approximately 3 miles away. Positioned well for bus routes.

#### **Directions**

From our Rhos on Sea office turn towards the Promenade. Turn left onto Marine Drive, follow the road into Penrhyn Bay, at the roundabout take the 2nd exit into Plas Penrhyn, follow the road and take the 4t