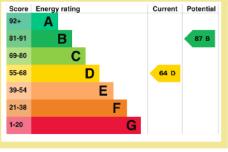

Council Tax Band: "C" (provided on www.voa.gov.uk)

Energy Performance Rating Band "D"