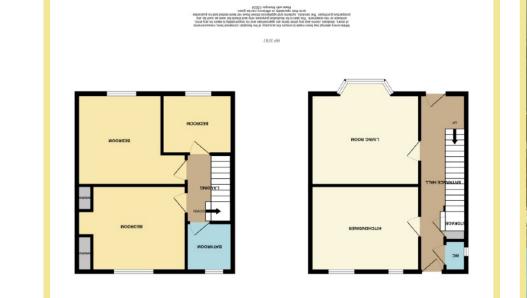

GROUND FLOOR

HOOTH LST

# Description

This beautifully presented three-bedroom semidetached house is situated close to the local shops, schools, amenities, and transport links. The property benefits from gas central heating and UPVC double glazing throughout. The accommodation comprises of: Entrance hallway, lounge with bay window, spacious kitchen with dining area, understairs storage and w.c. To the first floor there are two double bedrooms, one single bedroom and family bathroom. Front of the property is lawned with ample off road parking and there is a large enclosed rear garden with paved patio seating.

#### Lounge

4.23m x 3.56m (13'11" x 11'8")

Kitchen 4.23m x 3.21m (13'11" x 10'7")

#### **Bedroom One**

4.27m x 3.20m (14'0" x 10'6")

Bedroom Two 4.27m x 3.55m (14'0" x 11'8")

#### **Bedroom Three**

2.75m x 2.34m (9'0" x 7'8")

#### Bathroom

1.90m x 1.77m (6'3" x 5'10")

## W.C.

1.29m x 0.74m (4'3" x 2'5")