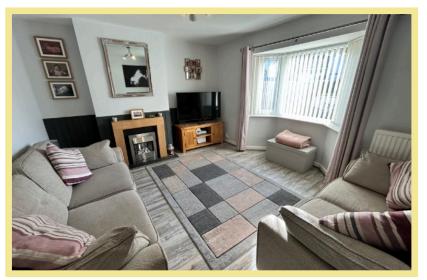

#### Lounge

4.23m x 3.56m (13'11" x 11'8")

Kitchen 4.23m x 3.21m (13'11" x 10'7")