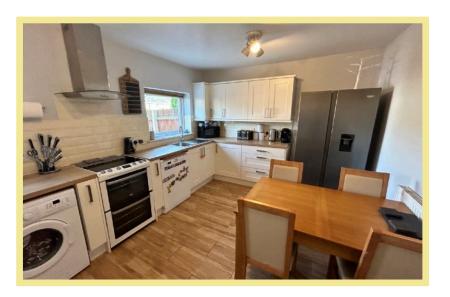

#### Lounge

4.23m x 3.56m (13'11" x 11'8")

Kitchen 4.23m x 3.21m (13'11" x 10'7")