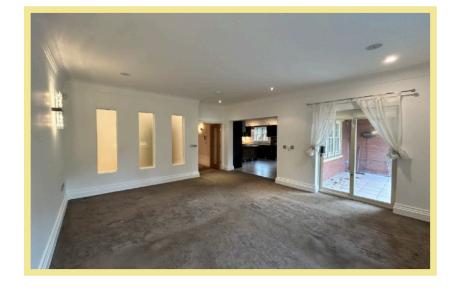

Apartment 1 in brief comprises of:-

Spacious entrance hallway, large open plan Lounge/ kitchen/diner with high specification fitted kitchen, solid granite worktops, integrated appliances.

Utility space, cloakroom, two large bedrooms one with an ensuite shower room and the other with an ensuite bathroom, both with fitted wardrobes, and a third bedroom/office. From the lounge sliding doors go out onto the covered patio seating area which is an ideal place for outside dining & entertaining. Steps lead up to the private walled garden which is laid to lawn with well established plants & shrubs.

## Lounge

5.60m x 4.79m (18'4" x 15'9")