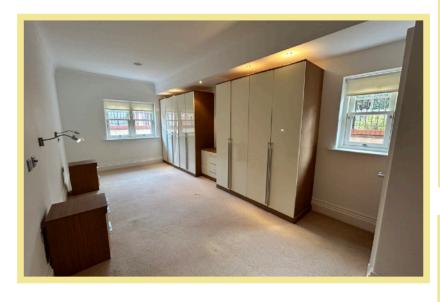

## Bedroom One

6.62m x 3.18m (21'9" x 10'5")

#### **Bedroom Two**

6.42m x 3.06m (21'1" x 10'0")