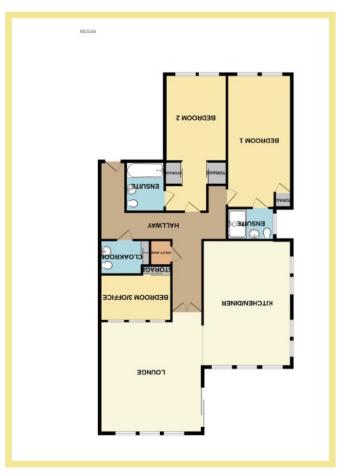

## Description

This three bedroom ground floor apartment is set within the prestigious development of Glyn Garth Court. Situated on one of the most desirable roads in this lovely conservation area by Rydal Penrhos school. Walking distance to the promenade and beach along with the local shops, cafes and other amenities of Rhos on Sea and Colwyn Bay. Glyn Garth Court is a private, gated development with a secluded, walled garden set in a York stone patio to the rear for communal use. Each apartment benefits from a private, allocated garage & parking space. Communal entrance hallway with stairs and lift to all floors.

Apartment 1 in brief comprises of:-

Spacious entrance hallway, large open plan Lounge/ kitchen/diner with high specification fitted kitchen, solid granite worktops, integrated appliances.

Utility space, cloakroom, two large bedrooms one with an ensuite shower room and the other with an ensuite bathroom, both with fitted wardrobes, and a third bedroom/office. From the lounge sliding doors go out onto the covered patio seating area which is an ideal place for outside dining & entertaining. Steps lead up to the private walled garden which is laid to lawn with well established plants & shrubs.

## Lounge

5.60m x 4.79m (18'4" x 15'9")

## Utility

1.17m x 0.78m (3'10" x 2'7")

#### Cloakroom

1.82m x 1.40m (6'0" x 4'7")

## Kitchen/Diner

6.25m x 4.40m (20'6" x 14'5")

## Bedroom One

6.62m x 3.18m (21'9" x 10'5")

## **Ensuite Shower Room**

2.37m x 1.61m (7'9" x 5'4")

#### **Bedroom Two**

6.42m x 3.06m (21'1" x 10'0")

## **Ensuite Bathroom**

2.42m x 1.95m (8'0" x 6'5")

## Bedroom Three/Office

3.22m x 2.28m (10'7" x 7'6")