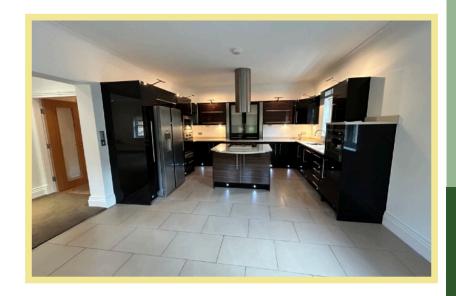

lled garden which is laid to lawn with well established plants & shrubs.

The apartment benefits from UPVC double glazing, gas central heating and under floor heating throughout. Viewing is highly recommended to appreciate the spacious layout, location and finish.

- √ THREE BEDROOM GROUND APARTMENT FINISHED TO A HIGH SPECIFICATION
- ✓ LARGE, SPACIOUS OPEN PLAN LOUNGE/ KITCHEN/DINER
- ✓ COVERED PATIO SEATING AREA
- ✓ PRIVATE WALLED GARDEN
- ✓ ALLOCATED GARAGE & PARKING SPACE
- ✓ PRIVATE GATED DEVELOPMENT
- ✓ SITUATED IN A DESIRABLE CONSERVATION AREA
- ✓ WALKING DISTANCE TO THE PROMENADE, BEACH & LOCAL AMENITIES

## Lounge

5.60m x 4.79m (18'4" x 15'9")



## Utility

1.17m x 0.78m (3'10" x 2'7")

#### Cloakroom

1.82m x 1.40m (6'0" x 4'7")

## Kitchen/Diner

6.25m x 4.40m (20'6" x 14'5")



## Bedroom One

6.62m x 3.18m (21'9" x 10'5")



## **Ensuite Shower Room**

2.37m x 1.61m (7'9" x 5'4")

#### **Bedroom Two**

6.42m x 3.06m (21'1" x 10'0")

## **Ensuite Bathroom**

2.42m x 1.95m (8'0" x 6'5")

## Bedroom Three/Office

3.22m x 2.28m (10'7" x 7'6")

## Location

Situated nearby to a conservation area, close to the centre of Colwyn Bay which has a variety of local shops and other amenities. It is conveniently located near to the A55 dual carriageway for easy access to Chester and the motorways beyond.

## **Directions**

From the Rhos On Sea office turn right towards the promenade, continue along turning right by the Toad Public House, go straight across at the crossroads, turn right at the mini roundabout onto Conway Road, take the second left onto Walshaw Avenue.

Coun