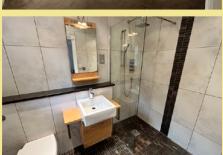

## **Ensuite Shower Room**

2.37m x 1.61m (7'9" x 5'4")

## **Ensuite Bathroom**

2.42m x 1.95m (8'0" x 6'5")