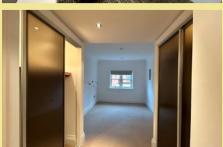

Apartment 1 in brief comprises of:-

Spacious entrance hallway, large open plan Lounge/ kitchen/diner with high specification fitted kitchen, solid granite worktops, integrated appliances.

Utility space, cloakroom, two large bedrooms one with an ensuite shower room and the other with an ensuite bathroom, both with fitted wardrobes, and a third bedroom/office. From the lounge sliding doors go out onto the covered patio seating area which is an ideal place for outside dining & entertaining. Steps lead up to the private walled garden which is laid to lawn with well established plants & shrubs.