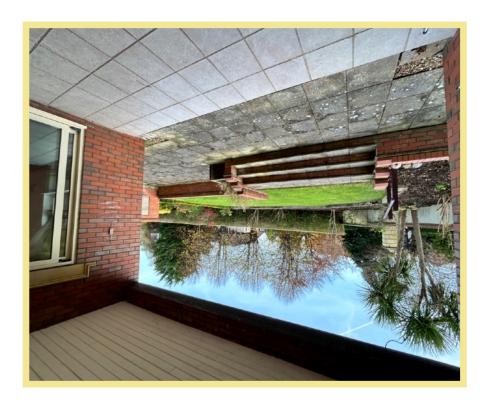

Apartment 1 in brief comprises of:-

Spacious entrance hallway, large open plan Lounge/ kitchen/diner with high specification fitted kitchen, solid granite worktops, integrated appliances.

Utility space, cloakroom, two large bedrooms one with an ensuite shower room and the other with an ensuite bathroom, both with fitted wardrobes, and a third bedroom/office. From the lounge sliding doors go out onto the covered patio seating area which is an ideal place for outside dining & entertaining. Steps lead up to the private walled garden which is laid to lawn with well established plants & shrubs.