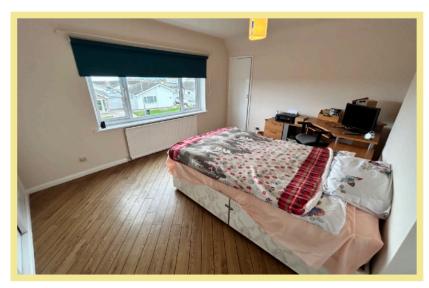

### Bedroom One

4.27m x 3.46m (14'0" x 11'4")

4.24m x 2.97m (13'11 x 9'9")

# **Bedroom Two**