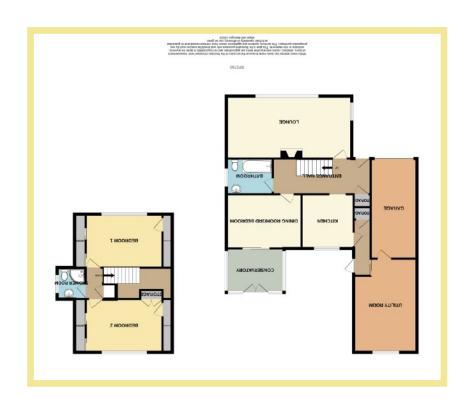

Comprising of:-

Entrance hall, spacious dual aspect lounge, kitchen, large utility room with access to the integral garage, dining room/3rd bedroom, bathroom and conservatory. To the first there are two double bedrooms both with fitted wardrobes and under eaves storage and shower room. The front bedroom benefits from far reaching sea views. To the rear the enclosed garden has a paved patio seating area leading directly out from the conservatory with a covered area also accessible from the utility room which is an ideal area for outside dining and entertaining. Steps lead up to the tiered garden which is laid to lawn with well established trees, plants & shrubs.

# Hallway

5.43m x 1.98m (17'10" x 6'6")

### Lounge

6.98m x 3.46m (22'11" x 11'4")

## Kitchen

2.97m x 2.89m (9'9" x 9'6")

### **Utility Room**

5.18m x 3.11m (17'0" x 10'3")

# Dining Room/Bedroom Three

3.93m x 2.97m (12'11" x 9'9")

# Conservatory

3.21m x 2.44m (10'7" x 8'0")

### Bathroom

2.57m x 1.77m (8'5" x 5'10")

### Bedroom One

4.27m x 3.46m (14'0" x 11'4")

4.24m x 2.97m (13'11 x 9'9")

### **Shower Room**

1.75m x 1.59m (5'9" x 5'3")

5.54m x 2.57m (18'2" x 8'5")

close to the local shops and other amenities and a short drive to the golf course. The Victorian resort of Llandudno is approximately three miles distance.

# **Bedroom Two**

### Garage