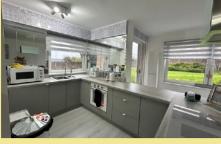

Benefitting from a garage and off road parking space. Viewing is highly recommended to appreciate the immaculate presentation, modernised open plan layout and location.

The apartment comprises of:-

Communal entrance with secure intercom system, built in storage, the apartment is situated on the lower ground floor level 1 or can be accessed through the communal gardens and into the apartment via the French door. Open plan lounge/kitchen/diner with integrated washing machine, oven, ceramic hob and overhead extractor fan. French door leads out onto a decked seating area in the large communal gardens with sea views. Master bedroom with fitted wardrobes, single bedroom and modern shower room.