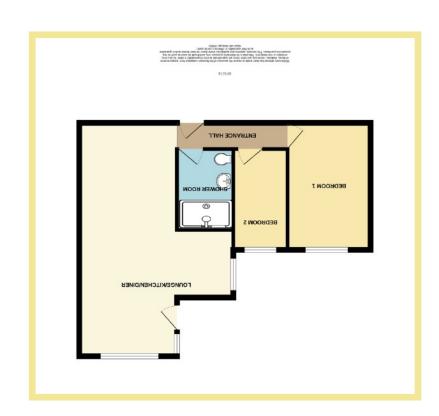

Benefitting from a garage and off road parking space. Viewing is highly recommended to appreciate the immaculate presentation, modernised open plan layout and location.

The apartment comprises of:-

Communal entrance with secure intercom system, built in storage, the apartment is situated on the lower ground floor level 1 or can be accessed through the communal gardens and into the apartment via the French door. Open plan lounge/kitchen/diner with integrated washing machine, oven, ceramic hob and overhead extractor fan. French door leads out onto a decked seating area in the large communal gardens with sea views. Master bedroom with fitted wardrobes, single bedroom and modern shower room.

Lounge/Kitchen/Diner

24'3" x 10'3" (7.38m x 3.13m)

**Bedroom Two** 

10'7" x 6'4" (3.22m x 1.93m)

#### Bedroom One

13'2" x 8'8" (4.02m x 2.63m)

#### **Shower Room**

8'2" x 5'2" (2.49m x 1.57m)

#### Garage

16'4" x 8'2" (4.99m x 2.49m)