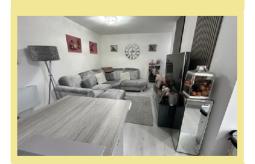

Lounge/Kitchen/Diner

24'3" x 10'3" (7.38m x 3.13m)

**Bedroom Two** 

10'7" x 6'4" (3.22m x 1.93m)