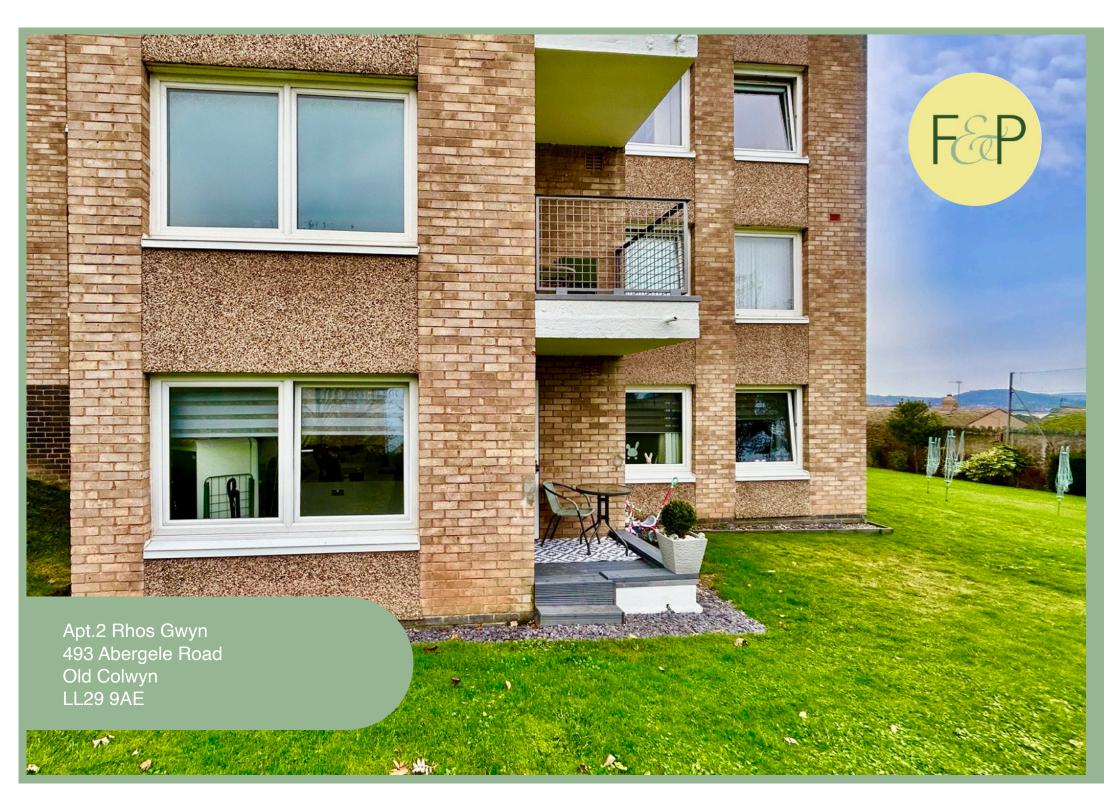

#### Description

This immaculate two bedroom ground floor apartment has recently been remodelled to create a modern open plan space to include a lounge/kitchen/diner with French door leading out onto a decked patio area and the large communal gardens. Set within the well established and maintained development of Rhos Gwyn in Old Colwyn which has incredible sea views and is very peaceful, walking distance to the local shops, bus stop and promenade.

Benefitting from a garage and off road parking space. Viewing is highly recommended to appreciate the immaculate presentation, modernised open plan layout and location.

The apartment comprises of:-

Communal entrance with secure intercom system, built in storage, the apartment is situated on the lower ground floor level 1 or can be accessed through the communal gardens and into the apartment via the French door. Open plan lounge/kitchen/diner with integrated washing machine, oven, ceramic hob and overhead extractor fan. French door leads out onto a decked seating area in the large communal gardens with sea views. Master bedroom with fitted wardrobes, single bedroom and modern shower room.

The apartment has UPVC double glazing and upgraded electric heating throughout.

Outside to the front of the building there is an allocated garage and off road parking in the residents communal car park.

2 Bedroom Ground Floor Apartment

Apt.2 Rhos Gwyn 493 Abergele Road Old Colwyn LL29 9AE

£129,950

Reduced From £139,950 Reference Number:RP3778 31/10/24

Fletcher & Poole, 1A, Penrhyn Avenue Rhos-on-Sea, LL28 4PS