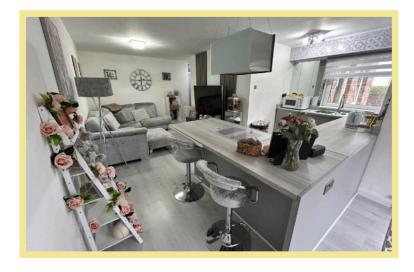

#### Description

This immaculate two bedroom ground floor apartment has recently been remodelled to create a modern open plan space to include a lounge/kitchen/diner with French door leading out onto a decked patio area and the large communal gardens. Set within the well established and maintained development of Rhos Gwyn in Old Colwyn which has incredible sea views and is very peaceful, walking distance to the local shops, bus stop and promenade.

Benefitting from a garage and off road parking space. Viewing is highly recommended to appreciate the immaculate presentation, modernised open plan layout and location.

The apartment comprises of:-

Communal entrance with secure intercom system, built in storage, the apartment is situated on the lower ground floor level 1 or can be accessed through the communal gardens and into the apartment via the French door. Open plan lounge/kitchen/diner with integrated washing machine, oven, ceramic hob and overhead extractor fan. French door leads out onto a decked seating area in the large communal gardens with sea views. Master bedroom with fitted wardrobes, single bedroom and modern shower room.

Lounge/Kitchen/Diner

24'3" x 10'3" (7.38m x 3.13m)

**Bedroom Two** 

10'7" x 6'4" (3.22m x 1.93m)