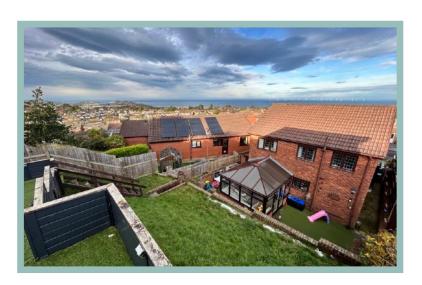

Outside to the front of the property there is off road parking and a lawn area and the enclosed rear garden has a paved seating area directly behind the property and a tiered garden with steps leading to an elevated decked area where far reaching views of the coast can be enjoyed.

- ✓ MODERN FOUR BEDROOM DETACHED HOUSE
- ✓ BEAUTIFULLY PRESENTED GOOD SIZE ACCOMMODATION
- ✓ BENEFITS FROM TWO RECEPTION ROOMS AND CONSERVATORY
- ✓ SITUATED IN SOUGHT AFTER RESIDENTIAL AREA
- ✓ AMPLE OFF ROAD PARKING AND TIERED REAR GARDEN WITH FAR REACHING VIEWS