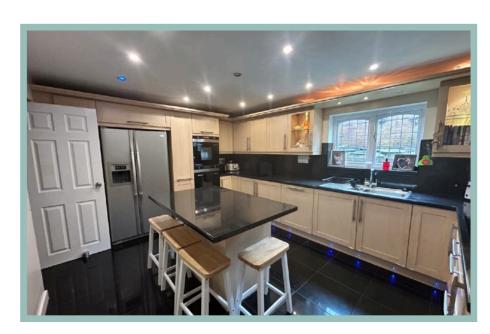

garden with steps leading to an elevated decked area where far reaching views of the coast can be enjoyed.

- ✓ MODERN FOUR BEDROOM DETACHED HOUSE
- ✓ BEAUTIFULLY PRESENTED GOOD SIZE ACCOMMODATION
- ✓ BENEFITS FROM TWO RECEPTION ROOMS AND CONSERVATORY
- ✓ SITUATED IN SOUGHT AFTER RESIDENTIAL AREA
- ✓ AMPLE OFF ROAD PARKING AND TIERED REAR GARDEN WITH FAR REACHING VIEWS









4 Bedroom Detached House

89 Bryn Cadno
Upper Colwyn Bay
LL29 6DW

£364,950

Reduced From £379,950 Reference Number: RP3775 29/10/24

Fletcher & Poole, 1A Penrhyn Avenue, Rhos-on-Sea, LL28 4PS

Registered Company
Number 4687367

#### **Valuation**

Thinking of moving in the near future? Please do not hesitate to ask for a FREE sales valuation

### Viewing By appointment. Contact:

tel: 01492 549178

m















#### Lounge Area

3.76m x 3.73m (12'4"x 12'3")

### Dining Area

3.47m x 2.73m (11'5" x 9'0")

#### Study/Sitting Room

3.09m x 2.43m (10'2" x 8'0")

#### Conservatory

3.71m x 3.45m (12'2" x 11'4")

#### Kitchen/Breakfast Room

4.59m x 3.48m (15'1"x 11'5")

#### **Utility Room**

2.62m x 1.77m (8'7" x 5'10")

#### W.C.

1.71m x 0.74m (5'8" x 2'5")

#### Bedroom One

3.39m x 2.92m (11'2" x 9'7")

#### Ensuite

1.77m x 1.36m (5'10" x 4'6")

#### **Bedroom Two**

5.54m x 2.59m (18'2" x 8'6")

#### Ensuite 2

1.76m x 1.54m (5'9" x 5'1")

#### **Bedroom Three**

3.52m x 2.94m (11'7" x 9'8")

#### **Bedroom Four**

2.30m x 1.93m (7'7" x 6'4")

#### Bathroom

2.28m x 2.17m (7'6" x 7'2")



4 Bedroom Detached House

89 Bryn Cadno Upper Colwyn Bay LL29 6DW

### £364,950

Reduced From £379,950
Re