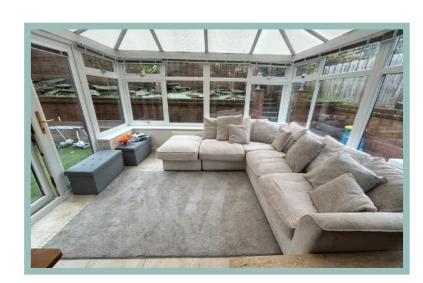

oom with integrated appliances, breakfast bar and granite tiled flooring and utility room. To the first floor there are four bedrooms, two benefitting from ensuite shower rooms and a family bathroom. There is gas central heating and double glazing.

Outside to the front of the property there is off road parking and a lawn area and the enclosed rear garden has a paved seating area directly behind the property and a tiered garden with steps leading to an elevated decked area where far reaching views of the coast can be enjoyed.

- ✓ MODERN FOUR BEDROOM DETACHED HOUSE
- ✓ BEAUTIFULLY PRESENTED GOOD SIZE ACCOMMODATION
- ✓ BENEFITS FROM TWO RECEPTION ROOMS AND CONSERVATORY
- ✓ SITUATED IN SOUGHT AFTER RESIDENTIAL AREA
- ✓ AMPLE OFF ROAD PARKING AND TIERED REAR GARDEN WITH FAR REACHING VIEWS









4 Bedroom Detached House

89 Bryn Cadno
Upper Colwyn Bay
LL29 6DW

£364,950

Reduced From £379,950 Reference Number: RP3775 29/10/24

Fletcher & Poole, 1A Penrhyn Avenue, Rhos-on-Sea, LL28 4PS

Registered Company
Number 4687367

#### **Valuation**

Thinking of moving in the near future? Please do not hesitate to ask for a FREE sales valuation

### Viewing By appointment. Contact:

tel: 01492 549178

m















#### Lounge Area

3.76m x 3.73m (12'4"x 12'3")

### Dining Area

3.47m x 2.73m (11'5" x 9'0")

#### Study/Sitting Room

3.09m x 2.43m (10'2" x 8'0")

#### Conservatory

3.71m x 3.45m (12'2" x 11'4")

#### Kitchen/Breakfast Room

4.59m x 3.48m (15'1"x 11'5")

#### **Utility Room**

2.62m x 1.77m (8'7" x 5'10")

#### W.C.

1.71m x 0.74m (5'8" x 2'5")

#### Bedroom One

3.39