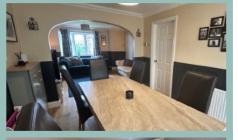

#### Lounge Area

3.76m x 3.73m (12'4"x 12'3")

### Dining Area

3.47m x 2.73m (11'5" x 9'0")