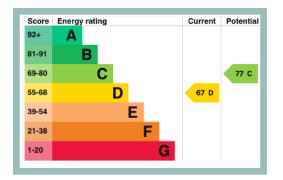

Council Tax Band: "E" (provided on voa.gov.uk)

Energy Performance Rating Band D