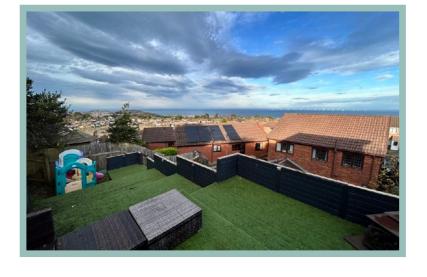

Outside to the front of the property there is off road parking and a lawn area and the enclosed rear garden has a paved seating area directly behind the property and a tiered garden with steps leading to an elevated decked area where far reaching views of the coast can be enjoyed.

- ✓ MODERN FOUR BEDROOM DETACHED HOUSE
- ✓ BEAUTIFULLY PRESENTED GOOD SIZE ACCOMMODATION
- ✓ BENEFITS FROM TWO RECEPTION ROOMS AND CONSERVATORY
- ✓ SITUATED IN SOUGHT AFTER RESIDENTIAL AREA
- ✓ AMPLE OFF ROAD PARKING AND TIERED REAR GARDEN WITH FAR REACHING VIEWS