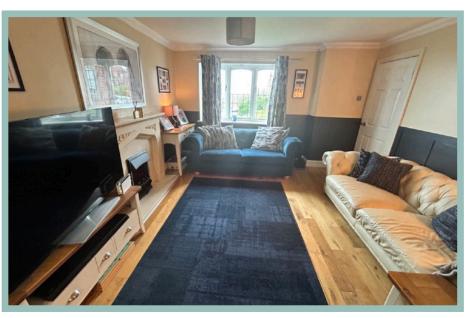

#### Description

This modern four bedroom detached house is situated in the sought after residential area of Upper Colwyn Bay. The property benefits from a new Worcester Bosch combination boiler in the last couple of years and has under floor heating in the kitchen and conservatory. The well planned accommodation is beautifully presented and well worth viewing to appreciate the size and layout. The accommodation on the ground floor comprises of hallway, w.c., study/ sitting room, lounge which opens onto a dining area, good size conservatory, contemporary kitchen/ breakfast room with integrated appliances, breakfast bar and granite tiled flooring and utility room. To the first floor there are four bedrooms, two benefitting from ensuite shower rooms and a family bathroom. There is gas central heating and double glazing.

#### Lounge Area

3.76m x 3.73m (12'4"x 12'3")