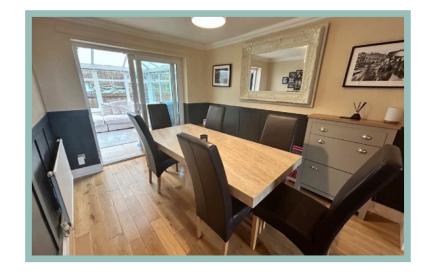

room with integrated appliances, breakfast bar and granite tiled flooring and utility room. To the first floor there are four bedrooms, two benefitting from ensuite shower rooms and a family bathroom. There is gas central heating and double glazing.

Outside to the front of the property there is off road parking and a lawn area and the enclosed rear garden has a paved seating area directly behind the property and a tiered garden with steps leading to an elevated decked area where far reaching views of the coast can be enjoyed.

- ✓ MODERN FOUR BEDROOM DETACHED HOUSE
- ✓ BEAUTIFULLY PRESENTED GOOD SIZE ACCOMMODATION
- ✓ BENEFITS FROM TWO RECEPTION ROOMS AND CONSERVATORY
- ✓ SITUATED IN SOUGHT AFTER RESIDENTIAL AREA
- ✓ AMPLE OFF ROAD PARKING AND TIERED REAR GARDEN WITH FAR REACHING VIEWS









4 Bedroom Detached House

89 Bryn Cadno
Upper Colwyn Bay
LL29 6DW

£364,950

Reduced From £379,950 Reference Number: RP3775 29/10/24

Fletcher & Poole, 1A Penrhyn Avenue, Rhos-on-Sea, LL28 4PS

Registered Company
Number 4687367

#### **Valuation**

Thinking of moving in the near future? Please do not hesitate to ask for a FREE sales valuation

### Viewing By appointment. Contact:

tel: 01492 549178

m















#### Lounge Area

3.76m x 3.73m (12'4"x 12'3")

### Dining Area

3.47m x 2.73m (11'5" x 9'0")

#### Study/Sitting Room

3.09m x 2.43m (10'2" x 8'0")

#### Conservatory

3.71m x 3.45m (12'2" x 11'4")

#### Kitchen/Breakfast Room

4.59m x 3.48m (15'1"x 11'5")

#### **Utility Room**

2.62m x 1.77m (8'7" x 5'10")

#### W.C.

1.71m x 0.74m (5'8" x 2'5")

#### Bedroom One

3.