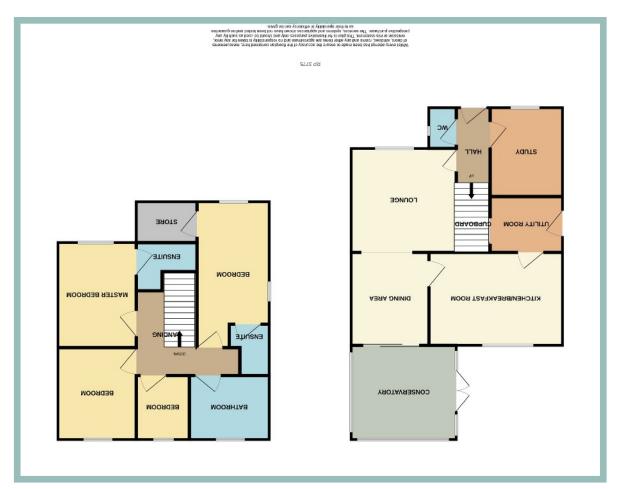

#### Description

This modern four bedroom detached house is situated in the sought after residential area of Upper Colwyn Bay. The property benefits from a new Worcester Bosch combination boiler in the last couple of years and has under floor heating in the kitchen and conservatory. The well planned accommodation is beautifully presented and well worth viewing to appreciate the size and layout. The accommodation on the ground floor comprises of hallway, w.c., study/ sitting room, lounge which opens onto a dining area, good size conservatory, contemporary kitchen/ breakfast room with integrated appliances, breakfast bar and granite tiled flooring and utility room. To the first floor there are four bedrooms, two benefitting from ensuite shower rooms and a family bathroom. There is gas central heating and double glazing.

#### Lounge Area

3.76m x 3.73m (12'4"x 12'3")

### Dining Area

3.47m x 2.73m (11'5" x 9'0")

#### Study/Sitting Room

3.09m x 2.43m (10'2" x 8'0")

#### Conservatory

3.71m x 3.45m (12'2" x 11'4")

#### Kitchen/Breakfast Room

4.59m x 3.48m (15'1"x 11'5")

#### **Utility Room**

2.62m x 1.77m (8'7" x 5'10")

#### W.C.

1.71m x 0.74m (5'8" x 2'5")

#### Bedroom One

3.39m x 2.92m (11'2" x 9'7")

#### Ensuite

1.77m x 1.36m (5'10" x 4'6")

#### **Bedroom Two**

5.54m x 2.59m (18'2" x 8'6")

#### Ensuite 2

1.76m x 1.54m (5'9" x 5'1")

#### **Bedroom Three**

3.52m x 2.94m (11'7" x 9'8")

#### **Bedroom Four**

2.30m x 1.93m (7'7" x 6'4")

#### Bathroom

2.28m x 2.17m (7'6" x 7'2")

4 Bedroom Detached House

89 Bryn Cadno Upper Colwyn Bay LL29 6DW