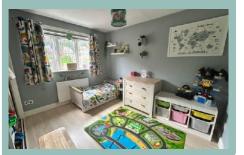

#### Bedroom One

3.39m x 2.92m (11'2" x 9'7")

#### **Bedroom Two**

5.54m x 2.59m (18'2" x 8'6")

#### **Bedroom Three**

3.52m x 2.94m (11'7" x 9'8")

#### **Bedroom Four**

2.30m x 1.93m (7'7" x 6'4")