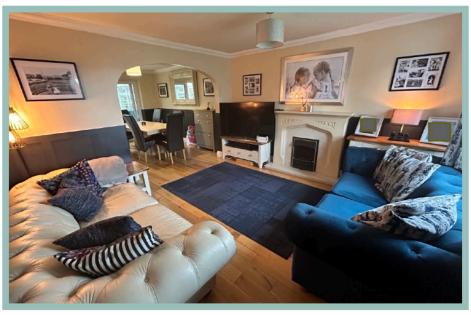

#### Description

This modern four bedroom detached house is situated in the sought after residential area of Upper Colwyn Bay. The property benefits from a new Worcester Bosch combination boiler in the last couple of years and has under floor heating in the kitchen and conservatory. The well planned accommodation is beautifully presented and well worth viewing to appreciate the size and layout. The accommodation on the ground floor comprises of hallway, w.c., study/ sitting room, lounge which opens onto a dining area, good size conservatory, contemporary kitchen/ breakfast room with integrated appliances, breakfast bar and granite tiled flooring and utility room. To the first floor there are four bedrooms, two benefitting from ensuite shower rooms and a family bathroom. There is gas central heating and double glazing.

#### Lounge Area

3.76m x 3.73m (12'4"x 12'3")

### Dining Area

3.47m x 2.73m (11'5" x 9'0")