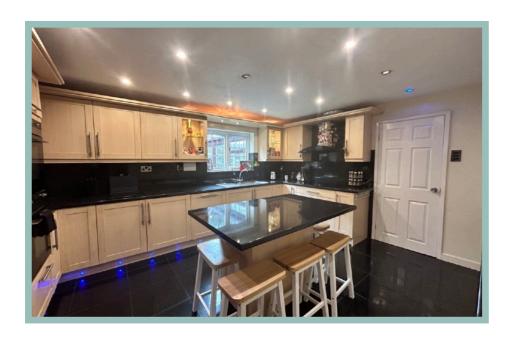

ed garden with steps leading to an elevated decked area where far reaching views of the coast can be enjoyed.

- ✓ MODERN FOUR BEDROOM DETACHED HOUSE
- ✓ BEAUTIFULLY PRESENTED GOOD SIZE ACCOMMODATION
- ✓ BENEFITS FROM TWO RECEPTION ROOMS AND CONSERVATORY
- ✓ SITUATED IN SOUGHT AFTER RESIDENTIAL AREA
- ✓ AMPLE OFF ROAD PARKING AND TIERED REAR GARDEN WITH FAR REACHING VIEWS









4 Bedroom Detached House

89 Bryn Cadno
Upper Colwyn Bay
LL29 6DW

£364,950

Reduced From £379,950 Reference Number: RP3775 29/10/24

Fletcher & Poole, 1A Penrhyn Avenue, Rhos-on-Sea, LL28 4PS

Registered Company
Number 4687367

#### **Valuation**

Thinking of moving in the near future? Please do not hesitate to ask for a FREE sales valuation

### Viewing By appointment. Contact:

tel: 01492 549178

m















#### Lounge Area

3.76m x 3.73m (12'4"x 12'3")

### Dining Area

3.47m x 2.73m (11'5" x 9'0")

#### Study/Sitting Room

3.09m x 2.43m (10'2" x 8'0")

#### Conservatory

3.71m x 3.45m (12'2" x 11'4")

#### Kitchen/Breakfast Room

4.59m x 3.48m (15'1"x 11'5")

#### **Utility Room**

2.62m x 1.77m (8'7" x 5'10")

#### W.C.

1.71m x 0.74m (5'8" x 2'5")

#### Bedroom One

3.39m x 2.92m (11'2" x 9'7")

#### Ensuite

1.77m x 1.36m (5'10" x 4'6")

#### **Bedroom Two**

5.54m x 2.59m (18'2" x 8'6")

#### Ensuite 2

1.76m x 1.54m (5'9" x 5'1")

#### **Bedroom Three**

3.52m x 2.94m (11'7" x 9'8")

#### **Bedroom Four**

2.30m x 1.93m (7'7" x 6'4")

#### Bathroom

2.28m x 2.17m (7'6" x 7'2")



4 Bedroom Detached House

89 Bryn Cadno Upper Colwyn Bay LL29 6DW

### £364,950

Reduced From £379,950