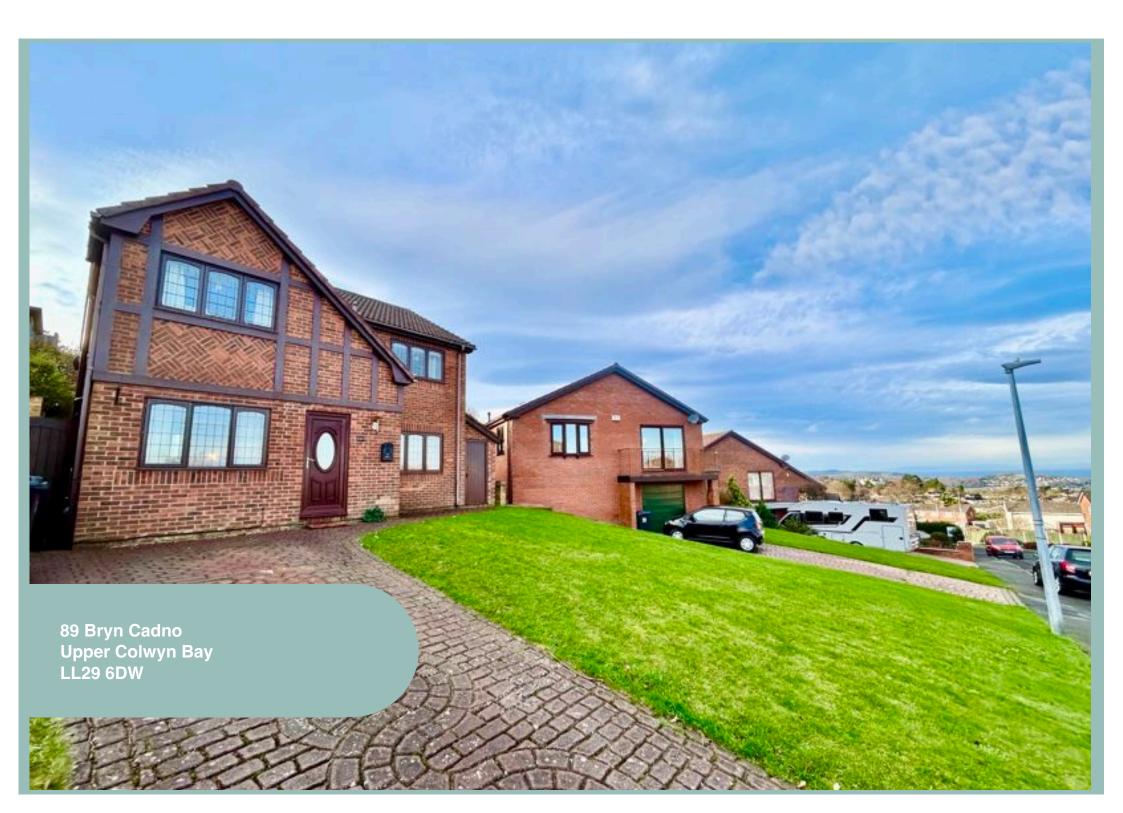

# Beautifully Presented Four Bedroom Detached House Situated In A Sought After Residential Area Enjoying Far Reaching

#### Description

This modern four bedroom detached house is situated in the sought after residential area of Upper Colwyn Bay. The property benefits from a new Worcester Bosch combination boiler in the last couple of years and has under floor heating in the kitchen and conservatory. The well planned accommodation is beautifully presented and well worth viewing to appreciate the size and layout. The accommodation on the ground floor comprises of hallway, w.c., study/ sitting room, lounge which opens onto a dining area, good size conservatory, contemporary kitchen/ breakfast room with integrated appliances, breakfast bar and granite tiled flooring and utility room. To the first floor there are four bedrooms, two benefitting from ensuite shower rooms and a family bathroom. There is gas central heating and double glazing.

Outside to the front of the property there is off road parking and a lawn area and the enclosed rear garden has a paved seating area directly behind the property and a tiered garden with steps leading to an elevated decked area where far reaching views of the coast can be enjoyed.

4 Bedroom Detached House

89 Bryn Cadno
Upper Colwyn Bay
LL29 6DW

£364,950

Reduced From £379,950 Reference Number: RP3775 29/10/24

Fletcher & Poole, 1A Penrhyn Avenue, Rhos-on-Sea, LL28 4PS

Registered Company
Number 4687367