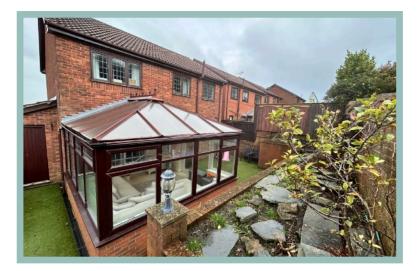

#### Description

This modern four bedroom detached house is situated in the sought after residential area of Upper Colwyn Bay. The property benefits from a new Worcester Bosch combination boiler in the last couple of years and has under floor heating in the kitchen and conservatory. The well planned accommodation is beautifully presented and well worth viewing to appreciate the size and layout. The accommodation on the ground floor comprises of hallway, w.c., study/ sitting room, lounge which opens onto a dining area, good size conservatory, contemporary kitchen/ breakfast room with integrated appliances, breakfast bar and granite tiled flooring and utility room. To the first floor there are four bedrooms, two benefitting from ensuite shower rooms and a family bathroom. There is gas central heating and double glazing.

#### Conservatory

3.71m x 3.45m (12'2" x 11'4")