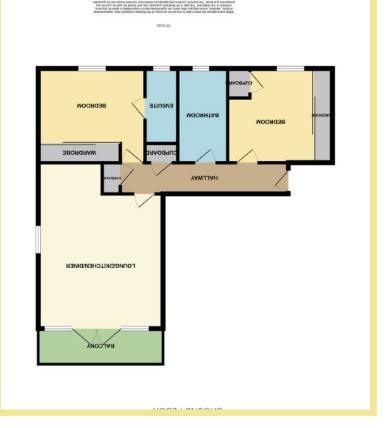

#### Description

This stunning and spacious two-bedroom ground floor apartment is situated close to the local shops and amenities and benefits from panoramic coastal views. Part of a newly built development within the last 5 years, the light and spacious interior has been finished to the highest standard throughout with a modern contemporary feel throughout. Viewing is highly recommended to appreciate the presentation throughout, elevated position and panoramic coastal views. The apartment accommodation in brief comprises hallway with feature wall cladding, spacious open plan lounge/ kitchen/diner with a modern fitted kitchen with integrated appliances and feature window to the side aspect with sea views and a balcony leading off it with panoramic coastal views, a good sized master bedroom with fitted wardrobes benefitting from a modern contemporary ensuite shower room with oak effect wall mounted sink unit, a second double bedroom with fitted wardrobes, modern contemporary family bathroom with oak effect wall mounted sink unit and two storage cupboards. Outside to the front of the property is set within beautifully landscaped gardens with one allocated parking space, visitors parking, secure gated entrance, and communal roof terrace.

#### Lounge/Kitchen/Diner

#### 6.84m x 5.33m (22'5" x 17'6") Maximum

#### Master Bedroom

#### 3.76m x 3.55m (12'4" x 11'8") Into the wardrobe

Ensuite

2.58m x 1.12m (8'6" x 3'8")

#### **Bedroom Two**

3.87m x 3.05m (12'9" x 10'0") Into the wardrobe

#### Bathroom

3.24m x 1.72m (10'8" x 5'8")

#### Cupboard One

0.91m x 0.43m (3'0" x 1'5")

Cupboard Two

0.92m x 0.48m (3'1" x 1'7")

**Boiler Cupboard** 

0.82m x 0.47m (2'9" x 1'7")