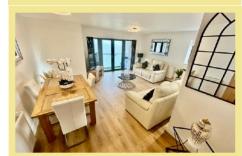

m

3.24m x 1.72m (10'8" x 5'8")

#### Location

Situated on the outskirts of Old Colwyn with its local shops and other facilities. The larger resort town of Colwyn Bay with its larger shops is approximately two mile distance. The A55 dual carriageway is close by for easy access to Chester and the motorways beyond.

#### 2 Bedroom Ground Floor Apartment

Apt.18 The View Penmaen Bod Eilias Old Colwyn LL29 8BL

# £249,950

Reduced From £269,950 Reference Number:RP3770 30/10/24

Fletcher & Poole, 1A Penrhyn Avenue Rhos-on-Sea, LL28 4PS

Registered Company Number 4687367

### Valuation

Thinking of moving in the near future please do not hesitate to ask for a FREE sales valuation

#### Viewing By appointment contact:

tel: 01492 549178

email: rhos@fletcherpoole.com web: www.fletcherpoole.com







#### Cupboard One

0.91m x 0.43m (3'0" x 1'5")

Cupboard Two

0.92m x 0.48m (3'1" x 1'7")

**Boiler Cupboard** 

0.82m x 0.47m (2'9" x 1'7")

#### Directions

From the Rhos on Sea office turn right onto the Promenade, continue along this road nearly to the end, bear right towards Old Colwyn, turn left at the roundabout onto Abergele Road, continue through Old Colwyn to the top of the hill turn left onto Penmaen Bod Eilias.

Council Tax Band: "C" (provided on www.voa.gov.uk) Energy Performance Rating Band B

NB Apartment is leasehold on a 999 year lease Ground rent £200 per annum Service Charge £284 per quarter