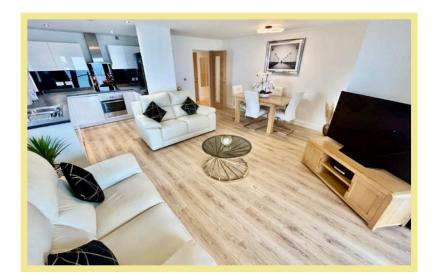

#### Description

This stunning and spacious two-bedroom ground floor apartment is situated close to the local shops and amenities and benefits from panoramic coastal views. Part of a newly built development within the last 5 years, the light and spacious interior has been finished to the highest standard throughout with a modern contemporary feel throughout. Viewing is highly recommended to appreciate the presentation throughout, elevated position and panoramic coastal views. The apartment accommodation in brief comprises hallway with feature wall cladding, spacious open plan lounge/ kitchen/diner with a modern fitted kitchen with integrated appliances and feature window to the side aspect with sea views and a balcony leading off it with panoramic coastal views, a good sized master bedroom with fitted wardrobes benefitting from a modern contemporary ensuite shower room with oak effect wall mounted sink unit, a second double bedroom with fitted wardrobes, modern contemporary family bathroom with oak effect wall mounted sink unit and two storage cupboards. Outside to the front of the property is set within beautifully landscaped gardens with one allocated parking space, visitors parking, secure gated entrance, and communal roof terrace.

#### Lounge/Kitchen/Diner

#### 6.84m x 5.33m (22'5" x 17'6") Maximum