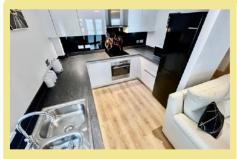

3.24m x 1.72m (10'8" x 5'8")

#### Location

Situated on the outskirts of Old Colwyn with its local shops and other facilities. The larger resort town of Colwyn Bay with its larger shops is approximately two mile distance. The A55 dual carriageway is close by for easy access to Chester and the motorways beyond.

#### 2 Bedroom Ground Floor Apartment

Apt.18 The View Penmaen Bod Eilias Old Colwyn LL29 8BL

# £249,950

Reduced From £269,950 Reference Number:RP3770 30/10/24

Fletcher & Poole, 1A Penrhyn Avenue Rhos-on-Sea, LL28 4PS

Registered Company Number 4687367

### Valuation

Thinking of moving in the near future please do not hesitate to ask for a FREE sales valuation

#### Viewing By appointment contact:

tel: 01492 549178

email: rhos@fletcherpoole.com web: www.fletcherpoole.com







#### Cupboard One

0.91m x 0.43m (3'0" x 1'5")

Cupboard Two

0.92m x 0.48m (3'1" x 1'7")

**Boiler Cupboard** 

0.82m x 0.47m (2'9" x 1'7")

#### Directions

From the Rhos on Sea office turn right onto the Promenade, continue along this road nearly to the end, bear right towards Old Colwyn, turn left at the roundabout onto Abergele Road, continue through Old Colwyn to the top of the hill turn left onto Penmaen Bod Eilias.

Council Tax Band: "C" (provided on www.voa.gov.uk) Energy Performance Rating Band B

NB Apartment is leasehold on a 999 year lease Ground rent £200 per annum Service Charge £284 per quarter