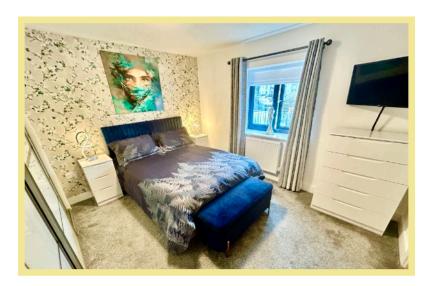

#### Master Bedroom

#### 3.76m x 3.55m (12'4" x 11'8") Into the wardrobe

Ensuite

2.58m x 1.12m (8'6" x 3'8")