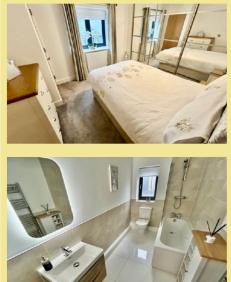

#### Description

This stunning and spacious two-bedroom ground floor apartment is situated close to the local shops and amenities and benefits from panoramic coastal views. Part of a newly built development within the last 5 years, the light and spacious interior has been finished to the highest standard throughout with a modern contemporary feel throughout. Viewing is highly recommended to appreciate the presentation throughout, elevated position and panoramic coastal views. The apartment accommodation in brief comprises hallway with feature wall cladding, spacious open plan lounge/ kitchen/diner with a modern fitted kitchen with integrated appliances and feature window to the side aspect with sea views and a balcony leading off it with panoramic coastal views, a good sized master bedroom with fitted wardrobes benefitting from a modern contemporary ensuite shower room with oak effect wall mounted sink unit, a second double bedroom with fitted wardrobes, modern contemporary family bathroom with oak effect wall mounted sink unit and two storage cupboards. Outside to the front of the property is set within beautifully landscaped gardens with one allocated parking space, visitors parking, secure gated entrance, and communal roof terrace.

#### Master Bedroom

#### 3.76m x 3.55m (12'4" x 11'8") Into the wardrobe

Ensuite

2.58m x 1.12m (8'6" x 3'8")

#### Bathroom

3.24m x 1.72m (10'8" x 5'8")