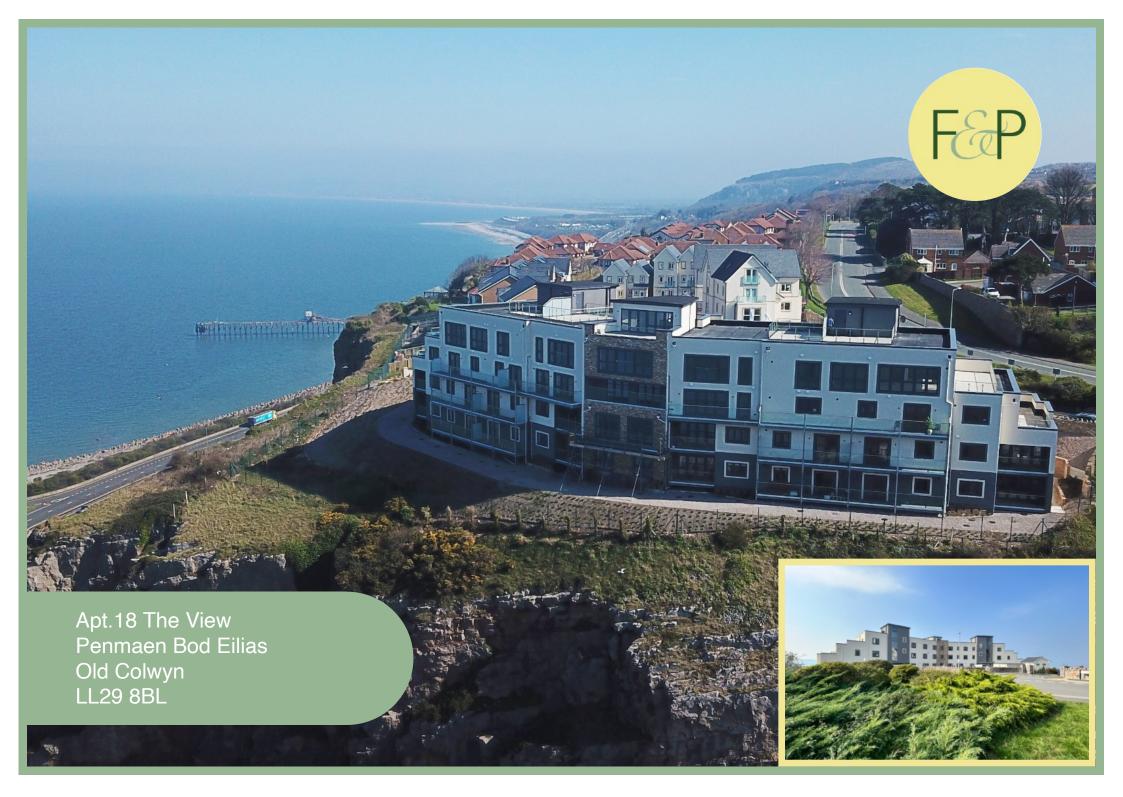

## Stunning Two Bedroom Ground Floor Apartment Benefitting From Panoramic Coastal Views

#### Description

This stunning and spacious two-bedroom ground floor apartment is situated close to the local shops and amenities and benefits from panoramic coastal views. Part of a newly built development within the last 5 years, the light and spacious interior has been finished to the highest standard throughout with a modern contemporary feel throughout. Viewing is highly recommended to appreciate the presentation throughout, elevated position and panoramic coastal views. The apartment accommodation in brief comprises hallway with feature wall cladding, spacious open plan lounge/ kitchen/diner with a modern fitted kitchen with integrated appliances and feature window to the side aspect with sea views and a balcony leading off it with panoramic coastal views, a good sized master bedroom with fitted wardrobes benefitting from a modern contemporary ensuite shower room with oak effect wall mounted sink unit, a second double bedroom with fitted wardrobes, modern contemporary family bathroom with oak effect wall mounted sink unit and two storage cupboards. Outside to the front of the property is set within beautifully landscaped gardens with one allocated parking space, visitors parking, secure gated entrance, and communal roof terrace.

#### 2 Bedroom Ground Floor Apartment

Apt.18 The View Penmaen Bod Eilias Old Colwyn LL29 8BL