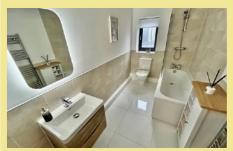

#### Ensuite

2.58m x 1.12m (8'6" x 3'8")

#### Bathroom

3.24m x 1.72m (10'8" x 5'8")