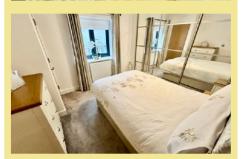

#### Master Bedroom

3.76m x 3.55m (12'4" x 11'8") Into the wardrobe

#### **Bedroom Two**

3.87m x 3.05m (12'9" x 10'0") Into the wardrobe