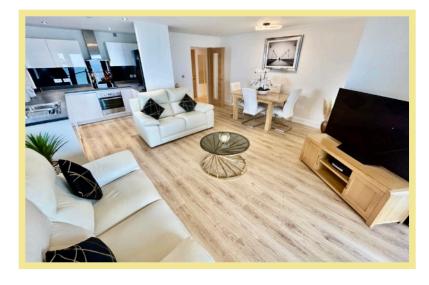

### Description

This stunning and spacious two-bedroom ground floor apartment is situated close to the local shops and amenities and benefits from panoramic coastal views. Part of a newly built development within the last 5 years, the light and spacious interior has been finished to the highest standard throughout with a modern contemporary feel throughout. Viewing is highly recommended to appreciate the presentation throughout, elevated position and panoramic coastal views. The apartment accommodation in brief comprises hallway with feature wall cladding, spacious open plan lounge/ kitchen/diner with a modern fitted kitchen with integrated appliances and feature window to the side aspect with sea views and a balcony leading off it with panoramic coastal views, a good sized master bedroom with fitted wardrobes benefitting from a modern contemporary ensuite shower room with oak effect wall mounted sink unit, a second double bedroom with fitted wardrobes, modern contemporary family bathroom with oak effect wall mounted sink unit and two storage cupboards. Outside to the front of the property is set within beautifully landscaped gardens with one allocated parking space, visitors parking, secure gated entrance, and communal roof terrace.

#### Lounge/Kitchen/Diner

6.84m x 5.33m (22'5" x 17'6") Maximum