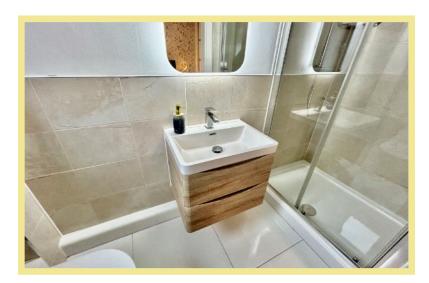

#### Ensuite

2.58m x 1.12m (8'6" x 3'8")

#### Bathroom

3.24m x 1.72m (10'8" x 5'8")