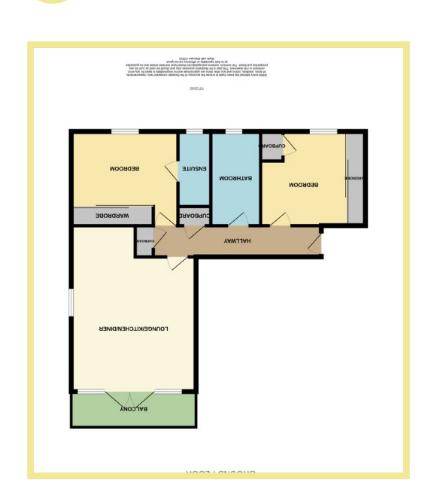

### Description

This stunning and spacious two-bedroom ground floor apartment is situated close to the local shops and amenities and benefits from panoramic coastal views. Part of a newly built development within the last 5 years, the light and spacious interior has been finished to the highest standard throughout with a modern contemporary feel throughout. Viewing is highly recommended to appreciate the presentation throughout, elevated position and panoramic coastal views. The apartment accommodation in brief comprises hallway with feature wall cladding, spacious open plan lounge/ kitchen/diner with a modern fitted kitchen with integrated appliances and feature window to the side aspect with sea views and a balcony leading off it with panoramic coastal views, a good sized master bedroom with fitted wardrobes benefitting from a modern contemporary ensuite shower room with oak effect wall mounted sink unit, a second double bedroom with fitted wardrobes, modern contemporary family bathroom with oak effect wall mounted sink unit and two storage cupboards. Outside to the front of the property is set within beautifully landscaped gardens with one allocated parking space, visitors parking, secure gated entrance, and communal roof terrace.

#### Lounge/Kitchen/Diner

6.84m x 5.33m (22'5" x 17'6") Maximum

#### Cupboard One

0.91m x 0.43m (3'0" x 1'5")

#### **Cupboard Two**

0.92m x 0.48m (3'1" x 1'7")

#### **Boiler Cupboard**

0.82m x 0.47m (2'9" x 1'7")

#### Master Bedroom

3.76m x 3.55m (12'4" x 11'8") Into the wardrobe

#### Ensuite

2.58m x 1.12m (8'6" x 3'8")

#### **Bedroom Two**

3.87m x 3.05m (12'9" x 10'0") Into the wardrobe

#### Bathroom

3.24m x 1.72m (10'8" x 5'8")