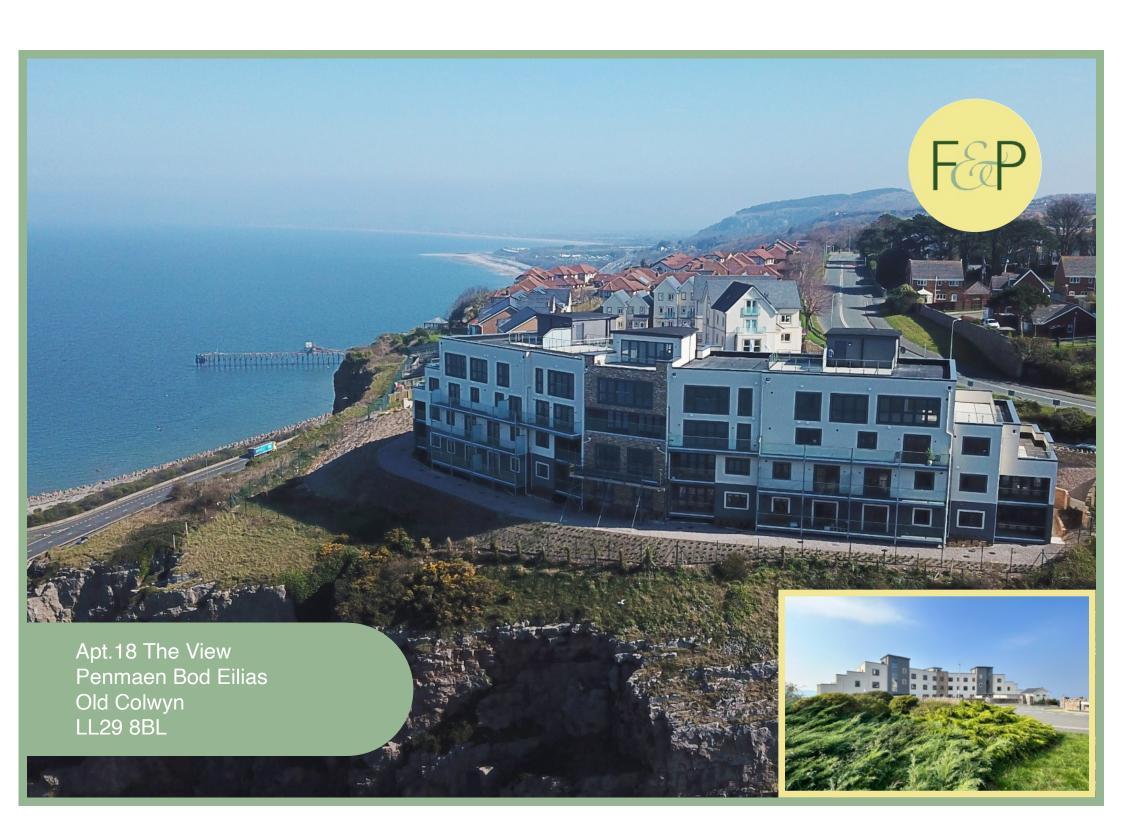

### Stunning Two Bedroom Ground Floor Apartment Benefitting From Panoramic Coastal Views

#### Location

Situated on the outskirts of Old Colwyn with its local shops and other facilities. The larger resort town of Colwyn Bay with its larger shops is approximately two mile distance. The A55 dual carriageway is close by for easy access to Chester and the motorways beyond.

Apt.18 The View
Penmaen Bod Eilias
Old Colwyn
LL29 8BL