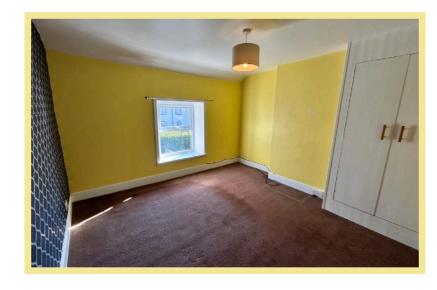

### **Bedroom Two**

2.92m x 1.47m (9'7" x 4'10")

### Bedroom One

3.60m x 3.60m (11'10" x 11'10")