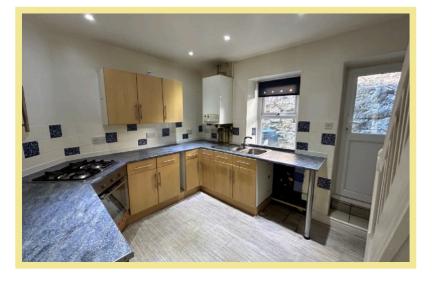

# Lounge

3.63m x 3.63m (11'11" x 11'11")

Kitchen/Diner

3.60m x 2.89m (11'10" x 9'6")