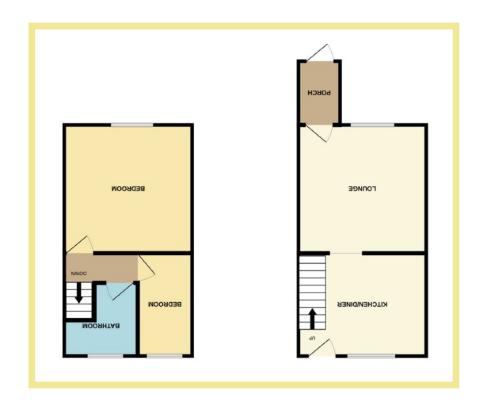

# Lounge

3.63m x 3.63m (11'11" x 11'11")

Kitchen/Diner

3.60m x 2.89m (11'10" x 9'6")

### **Bedroom Two**

2.92m x 1.47m (9'7" x 4'10")

### Bedroom One

3.60m x 3.60m (11'10" x 11'10")

#### Bathroom

2.08m x 2.03m (6'10" x 6'8")