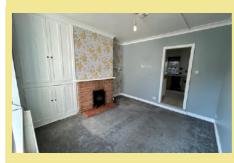

# Lounge

3.63m x 3.63m (11'11" x 11'11")

Kitchen/Diner

3.60m x 2.89m (11'10" x 9'6")