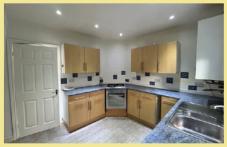

# Lounge

3.63m x 3.63m (11'11" x 11'11")

Kitchen/Diner

3.60m x 2.89m (11'10" x 9'6")