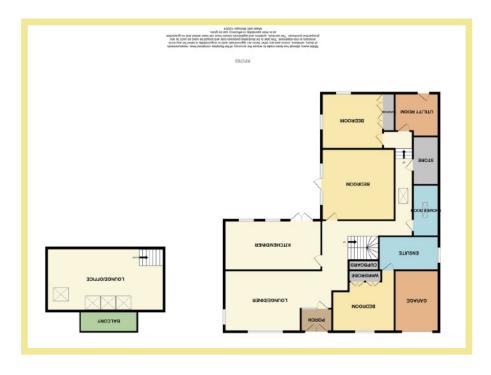

The accommodation briefly comprises on the ground floor, porch, large L- shaped lounge/diner with far reaching views, spacious kitchen/diner with French doors onto the rear garden, master bedroom to the front aspect with hillside views, fitted wardrobes and spacious 5-piece ensuite shower room, a second double bedroom with a door onto the rear garden, a third double bedroom to the rear, modern ensuite family bathroom, utility room with boiler and access to the rear garden and a large store room.

Stairs from the hallway lead up to a second spacious lounge/ office area with fitted desk, which benefits from five feature Velux windows which lead out onto an elevated balcony with far reaching views.

## Porch

2.13m x 2.10m (7'0" x 6'11")

#### Lounge

7.90m x 4.85m (25'11" x 15'11") Maximum

# Utility/Boiler Room

3.75m x 2.71m (12'4" x 8'11")

Pantry/Linen Cupboard

2.76m x 1.70m (9'1" x 5'7")

#### Cupboard

0.93m x 0.66m (3'1" x 2'2")

#### Kitchen/Diner

6.59m x 3.21m (21'8" x 10'7")

#### Master Bedroom

4.37m x 4.32m (14'4"x 14'2") Into wardrobe

### Ensuite

4.25m x 2.11m (14'0" x 6'11")

#### **Bedroom Two**

5.01m x 4.00m (16'5" x 13'2")

# **Bedroom Three**

5.02m x 3.93m (16'6" x 12'11") Into wardrobe

#### Bathroom

2.61m x 1.72m (8'7" x 5'8")

#### Lounge/Office

7.03m x 4.13m (23'1" x 13'7")