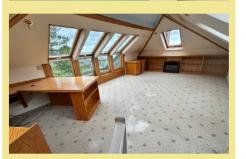

Stairs from the hallway lead up to a second spacious lounge/ office area with fitted desk, which benefits from five feature Velux windows which lead out onto an elevated balcony with far reaching views.

#### Lounge/Office

7.03m x 4.13m (23'1" x 13'7")