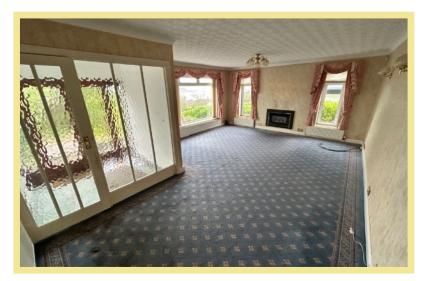

Outside to the front of the property is off road parking for around three cars with access to a garage. The front garden has a flagged patio area with steps which lead down into an area surrounded by mature shrubs and trees. The rear garden is enclosed with fenced borders, with a patio area laid to flagstones of the kitchen, a winding path leads around an ornamental pond to the top of the garden where there is a further patio area which backs onto open fields.

- ✓ SPACIOUS THREE BEDROOM DETACHED BUNGALOW
- ✓ SITUATED IN AN ELEVATED POSITION WITH PANORAMIC COASTAL VIEWS
- ✓ FEATURE LOFT ROOM WITH BALCONY
- √ LANDSCAPED GARDENS BACKING ONTO OPEN FIELDS
- ✓ OFF ROAD PARKING & GARAGE
- √ NO CHAIN

## Porch

2.13m x 2.10m (7'0" x 6'11")

#### Lounge

7.90m x 4.85m (25'11" x 15'11") Maximum



# Utility/Boiler Room

3.75m x 2.71m (12'4" x 8'11")

Pantry/Linen Cupboard

2.76m x 1.70m (9'1" x 5'7")

#### Cupboard

0.93m x 0.66m (3'1" x 2'2")

#### Kitchen/Diner

6.59m x 3.21m (21'8" x 10'7")



#### Master Bedroom

4.37m x 4.32m (14'4"x 14'2") Into wardrobe



### Ensuite

4.25m x 2.11m (14'0" x 6'11")

#### **Bedroom Two**

5.01m x 4.00m (16'5" x 13'2")

# **Bedroom Three**

5.02m x 3.93m (16'6" x 12'11") Into wardrobe

#### Bathroom

2.61m x 1.72m (8'7" x 5'8")

#### Lounge/Office

7.03m x 4.13m (23'1" x 13'7")

#### Location

Situated on the outskirts of Old Colwyn with its local shops and other facilities. The larger resort town of Colwyn Bay with its larger shops is approximately two mile distance. The A55 dual carriageway is close by for easy access to Chester and the moto