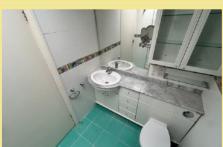

### Ensuite

4.25m x 2.11m (14'0" x 6'11")

#### Bathroom

2.61m x 1.72m (8'7" x 5'8")