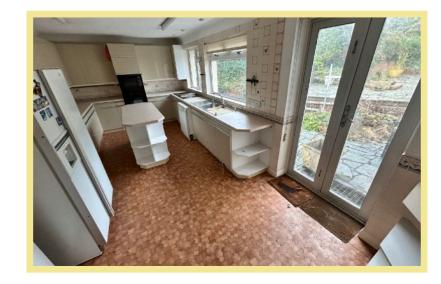

ature shrubs and trees. The rear garden is enclosed with fenced borders, with a patio area laid to flagstones of the kitchen, a winding path leads around an ornamental pond to the top of the garden where there is a further patio area which backs onto open fields.

- ✓ SPACIOUS THREE BEDROOM DETACHED BUNGALOW
- ✓ SITUATED IN AN ELEVATED POSITION WITH PANORAMIC COASTAL VIEWS
- ✓ FEATURE LOFT ROOM WITH BALCONY
- √ LANDSCAPED GARDENS BACKING ONTO OPEN FIELDS
- ✓ OFF ROAD PARKING & GARAGE
- √ NO CHAIN

## Porch

2.13m x 2.10m (7'0" x 6'11")

#### Lounge

7.90m x 4.85m (25'11" x 15'11") Maximum



# Utility/Boiler Room

3.75m x 2.71m (12'4" x 8'11")

Pantry/Linen Cupboard

2.76m x 1.70m (9'1" x 5'7")

#### Cupboard

0.93m x 0.66m (3'1" x 2'2")

#### Kitchen/Diner

6.59m x 3.21m (21'8" x 10'7")



#### Master Bedroom

4.37m x 4.32m (14'4"x 14'2") Into wardrobe



### Ensuite

4.25m x 2.11m (14'0" x 6'11")

#### **Bedroom Two**

5.01m x 4.00m (16'5" x 13'2")

# **Bedroom Three**

5.02m x 3.93m (16'6" x 12'11") Into wardrobe

#### Bathroom

2.61m x 1.72m (8'7" x 5'8")

#### Lounge/Office

7.03m x 4.13m (23'1" x 13'7")

#### Location

Situated on the outskirts of Old Colwyn with its local shops and other facilities. The larger resort town of Colwyn Bay with its larger shops is approximately two mile distance. The A55 dual carriageway is close by for easy access to Chester and the motorways beyond.

#### **Directions**

From the Rhos on Sea office turn right onto the Promenade, continue along this road passing Porth Eirias on the left, bear right signposted Old Colwyn continue to the