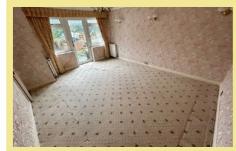

#### Lounge

7.90m x 4.85m (25'11" x 15'11") Maximum

#### Lounge/Office

7.03m x 4.13m (23'1" x 13'7")