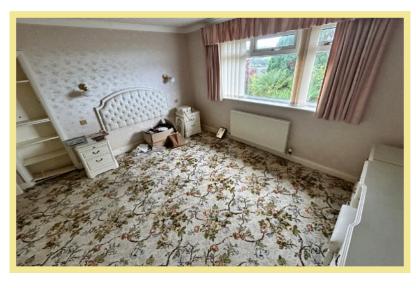

#### Master Bedroom

4.37m x 4.32m (14'4"x 14'2") Into wardrobe

#### **Bedroom Two**

5.01m x 4.00m (16'5" x 13'2")

# **Bedroom Three**

5.02m x 3.93m (16'6" x 12'11") Into wardrobe