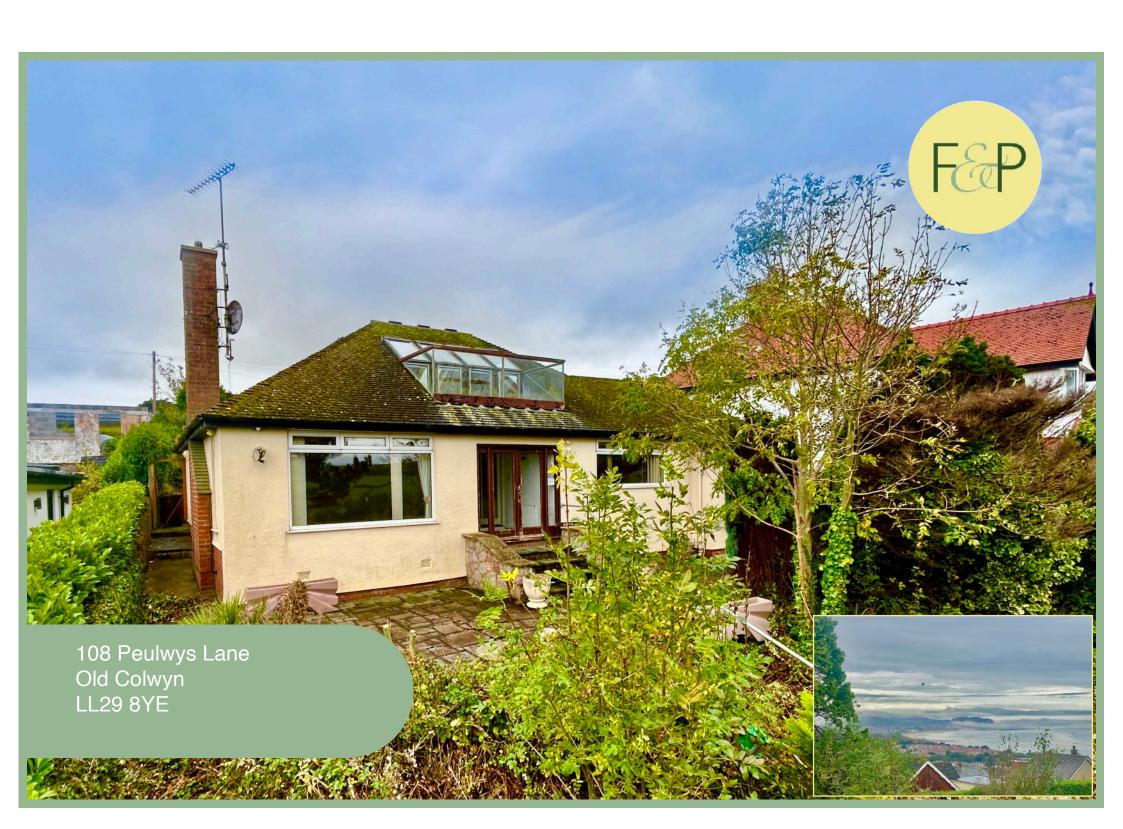

#### Description

An individually designed and spacious three-bedroom detached bungalow, situated in an elevated position and benefiting from panoramic countryside and distant sea views. The property benefits from UPVC double glazing and oil-fired central heating and viewings is highly recommended to appreciate the spacious layout, feature loft room with balcony and far-reaching views.

Council Tax Band: "F" (provided on www.voa.gov.uk)

Energy Performance Rating Band E

3 Bedroom
Detached Bungalow

108 Peulwys Lane Old Colwyn LL29 8YE

£349,950