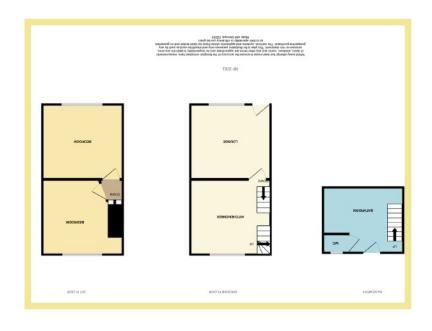

### Description

This two bedroom mid terrace house is situated close to the amenities of Colwyn Bay, local schools and all transport links. The accommodation is laid over three floors and from the rear aspect there are sea views. On the entrance level there is the lounge and kitchen/diner with stairs leading down to the bathroom and separate w.c. and stairs leading up to the two double bedrooms. There is a UPVC double glazing and gas central heating.

## Lounge

3.57m x 3.32m (11'9" x 10'11")

#### Kitchen/Diner

3.54m x 3.32m (11'8" x 10'11")

#### Bedroom One

3.57m x 3.32m (11'9" x 10'11")

**Bedroom Two** 

3.32m x 3.54m (10'11"x 11'8")

#### Bathroom

3.12m x 2.92m (10'3" x 9'7")

#### W.C.

1.12m x 0.82m (3'8" x 2'9")