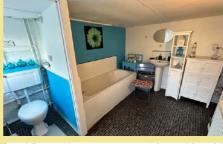

#### Bathroom

3.12m x 2.92m (10'3" x 9'7")

#### W.C.

1.12m x 0.82m (3'8" x 2'9")