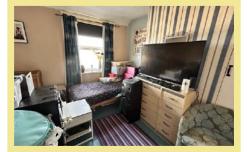

#### Bedroom One

3.57m x 3.32m (11'9" x 10'11")

**Bedroom Two** 

3.32m x 3.54m (10'11"x 11'8")