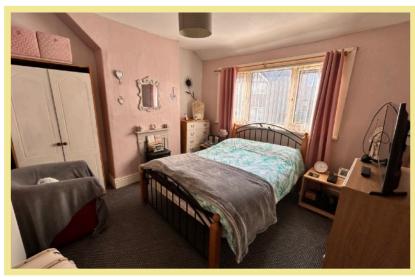

#### Bedroom One

3.57m x 3.32m (11'9" x 10'11")

**Bedroom Two** 

3.32m x 3.54m (10'11"x 11'8")