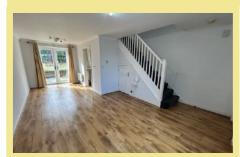

#### Lounge/Diner

6.92m x 4.09m (22'8" x 13'5") Maximum

Kitchen

2.87m x 2.77m (9'5" x 9'1")