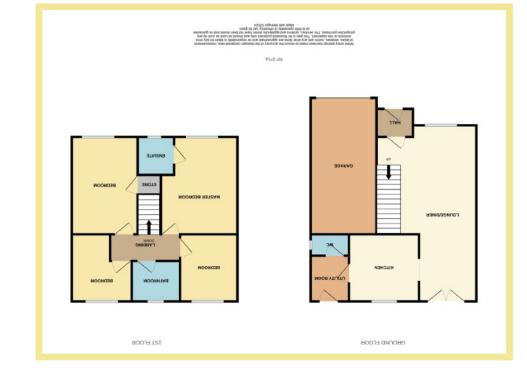

#### Lounge/Diner

6.92m x 4.09m (22'8" x 13'5") Maximum

Kitchen

2.87m x 2.77m (9'5" x 9'1")

### WC.

1.58m x 0.88m (5'2" x 2'11")

#### Bedroom One

4.19m x 3.07m (13'9" x 10'1") Maximum

#### Ensuite

1.60m x 1.45m (5'3" x 4'9")

#### Bedroom Two

4.19m x 2.70m (13'9" x 8'11")

#### Bedroom Three

2.63m x 2.26m (8'8" x 7'5")

#### **Bedroom Four**

2.65m x 2.56m (8'9" x 8'5") Maximum

#### Bathroom

1.92m x 1.67m (6'4" x 5'6")

#### Garage

5.27m x 2.96m (17'4" x 9'9")

#### Viewing By appointment contact:

tel: 01492 549178

email: rhos@fletcherpoole.com web: www.fletcherpoole.com

Utility

1.90m x 1.58m (6'3" x 5'2")

dual carriageway for Chester and the motorways beyond, also the main rail line Holyhead to Euston.