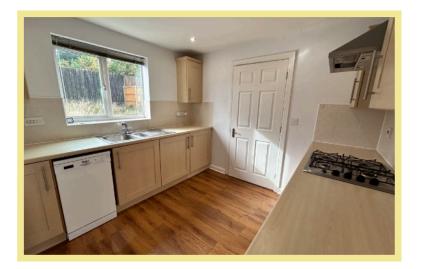

#### Lounge/Diner

6.92m x 4.09m (22'8" x 13'5") Maximum

Kitchen

2.87m x 2.77m (9'5" x 9'1")