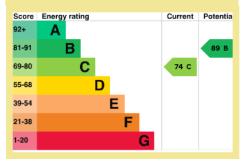

Council Tax Band: "E" (provided on www.voa.gov.uk) Energy Performance Rating Band C