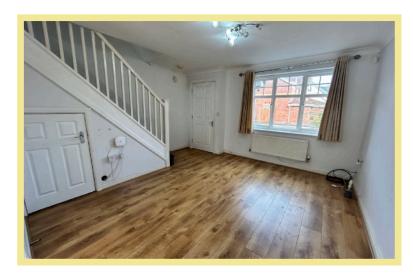

#### Lounge/Diner

6.92m x 4.09m (22'8" x 13'5") Maximum

Kitchen

2.87m x 2.77m (9'5" x 9'1")