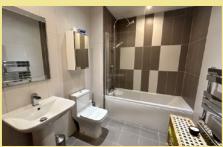

#### En-Suite

9' 2" x 5' 1" (2.78m x 1.54m)

#### Bathroom

8' 6" x 6'7" (2.59m x 2.00m)