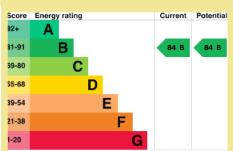

#### Lounge/Kitchen/Diner

30' 6" x 13' 0" (9.30m x 3.96m)

Council Tax Band: D (provided on voa.gov.uk)

Energy Performance Rating Band B

Agents Notes: Property is leasehold on a 125 year lease from 2013.

Management fee is £724 per 6 months