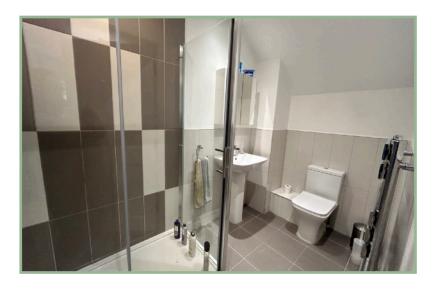

#### En-Suite

9' 2" x 5' 1" (2.78m x 1.54m)

#### Bathroom

8' 6" x 6'7" (2.59m x 2.00m)