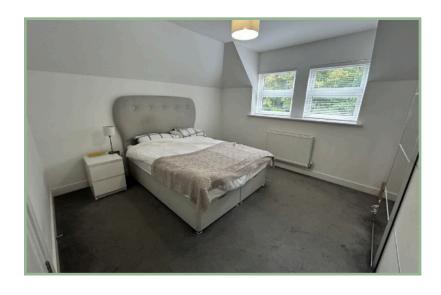

#### Bedroom One

13' 5" x 11'8" (4.09m x 3.56m)

### **Bedroom Two**

13'5" x 11'9" (4.09m x 3.57m)