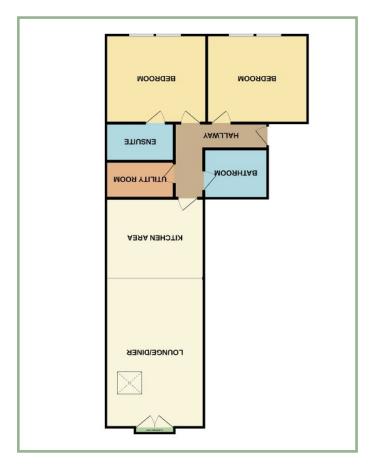

The apartment accommodation comprises of hallway, large open plan lounge, kitchen, diner, separate utility room, two good size double bedrooms, one with an ensuite shower room and a family bathroom. There is gas central heating and UPVC double glazing.

#### Lounge/Kitchen/Diner

30' 6" x 13' 0" (9.30m x 3.96m)

Council Tax Band: D (provided on voa.gov.uk)

Energy Performance Rating Band B

Agents Notes: Property is leasehold on a 125 year lease from 2013.

Management fee is £724 per 6 months

## **Utility Room**

9' 1" x 4' 11" (2.76m x 1.49m)

#### Bedroom One

13' 5" x 11'8" (4.09m x 3.56m)

#### En-Suite

9' 2" x 5' 1" (2.78m x 1.54m)

### **Bedroom Two**

13'5" x 11'9" (4.09m x 3.57m)

#### Bathroom

8' 6" x 6'7" (2.59m x 2.00m)