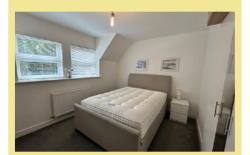

#### Bedroom One

13' 5" x 11'8" (4.09m x 3.56m)

### **Bedroom Two**

13'5" x 11'9" (4.09m x 3.57m)